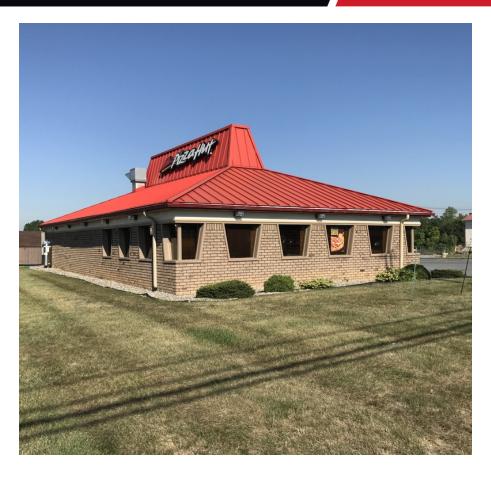

### FREE STANDING PIZZA HUT / SALE LEASEBACK: EXECUTIVE SUMMARY

152 S Antrim Way, Greencastle, PA 17225 • Free Standing Pizza Hut / Sale Leaseback

#### **PROPERTY SUMMARY**

| Sale Price:    | \$850,000  |
|----------------|------------|
| Property Type: | Retail     |
| Cap Rate:      | 6.0%       |
| NOI:           | \$51,000   |
| Lot Size:      | 0.65 Acres |
| Building Size: | 2,170 SF   |
| Zoning:        | Commercial |

#### **PROPERTY OVERVIEW**

Free-Standing Pizza Hut NNN / Sale Leaseback available for sale in Greencastle, PA. Multi-Unit operator. 10 year Primary Term with three (3) five (5) year renewal options.

Years 1 - 10 \$51,000.00/year NNN