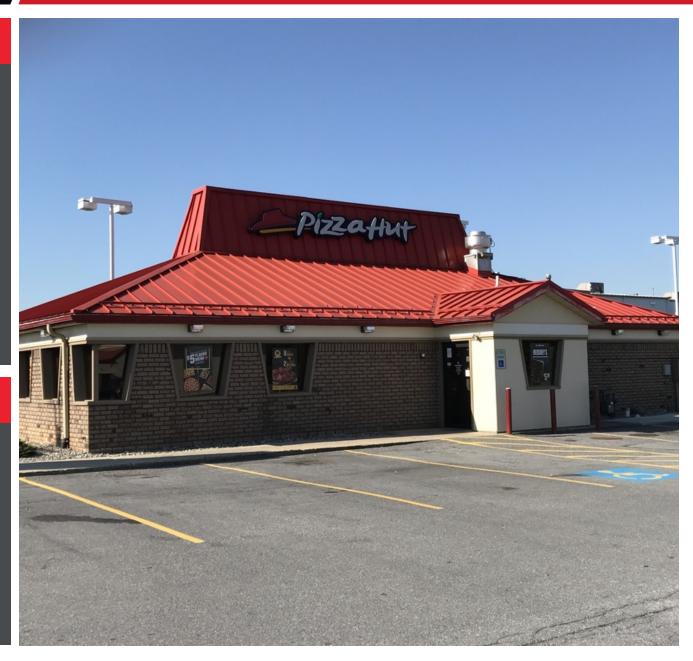

# FREE STANDING PIZZA HUT / SALE LEASEBACK: DETAILS

152 S Antrim Way, Greencastle, PA 17225 • Free Standing Pizza Hut / Sale Leaseback

## Benefits

- Free-Standing Pizza Hut NNN / Sale Leaseback
- Excellent visibility along Route 11
- Easy access to and from I-81
- 10 year lease with three 5 year renewal options
- 5% rent increase in each renewal option
- Lease guaranteed by 27 unit operator

#### **PROPERTY OVERVIEW**

Free-Standing Pizza Hut NNN / Sale Leaseback available for sale in Greencastle, PA. Multi-Unit operator. 10 year Primary Term with three (3) five (5) year renewal options.

Years 1 - 10 \$51,000.00/year NNN

#### PROPERTY HIGHLIGHTS

- Free-Standing Pizza Hut NNN / Sale Leaseback
- Excellent visibility along Route 11
- Easy access to and from I-81
- 10 year lease with three 5 year renewal options
- 5% rent increase in each renewal option
- Lease guaranteed by 27 unit operator