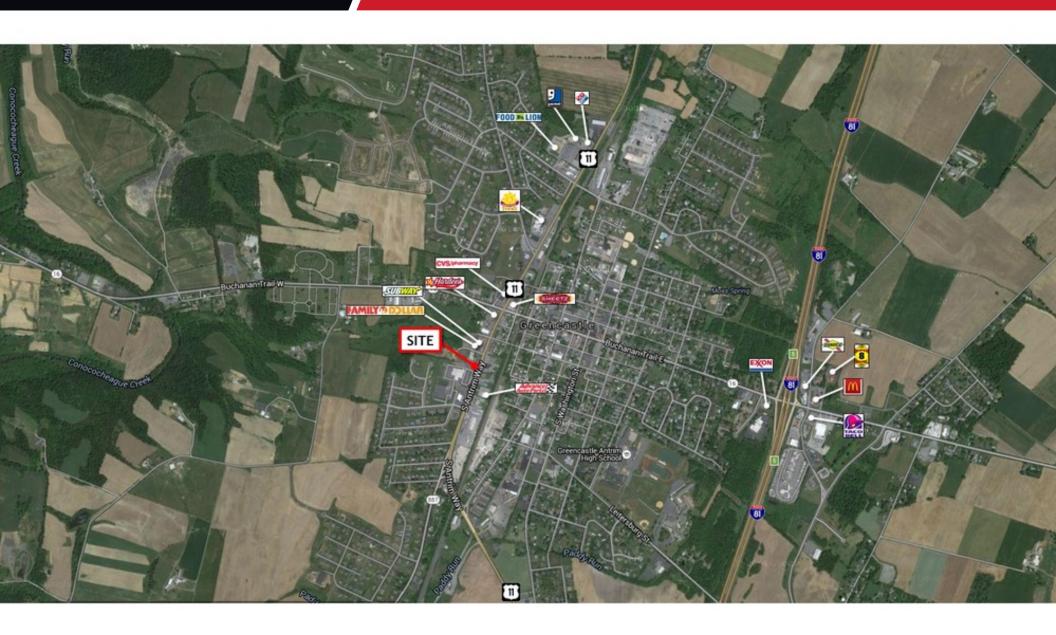

#### **PROPERTY OVERVIEW**

Free-Standing Pizza Hut NNN / Sale Leaseback available for sale in Greencastle, PA. Multi-Unit operator. 10 year Primary Term with three (3) five (5) year renewal options.

Years 1 - 10 \$51,000.00/year NNN

#### PROPERTY HIGHLIGHTS

- Free-Standing Pizza Hut NNN / Sale Leaseback
- Excellent visibility along Route 11
- Easy access to and from I-81
- 10 year lease with three 5 year renewal options
- 5% rent increase in each renewal option
- Lease guaranteed by 27 unit operator