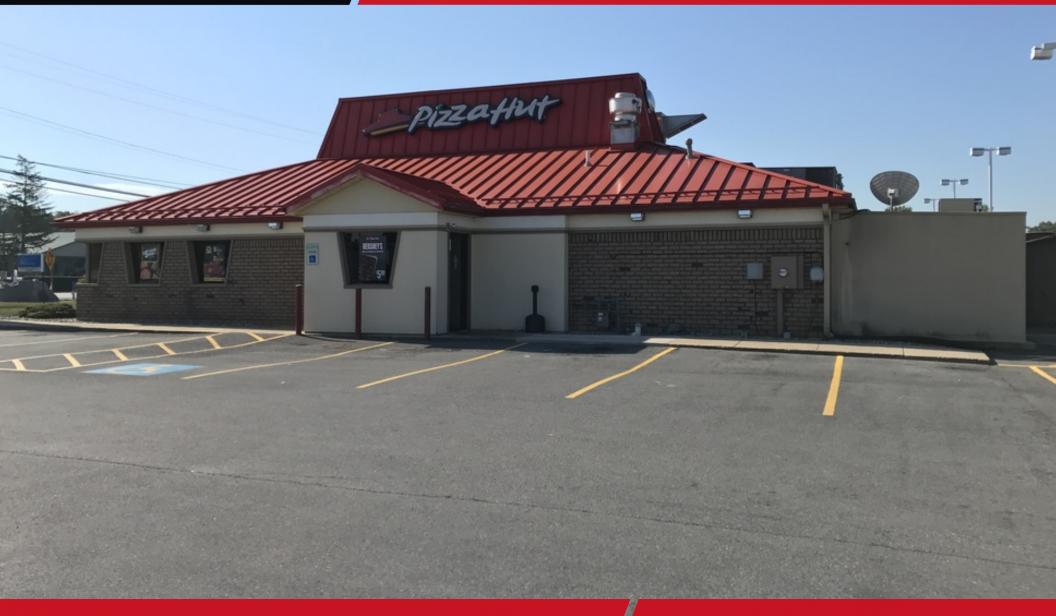

# FREE STANDING PIZZA HUT / SALE LEASEBACK

152 S Antrim Way, Greencastle, PA 17225 • Free Standing Pizza Hut / Sale Leaseback

## Benefits

- Free-Standing Pizza Hut NNN / Sale Leaseback
- Excellent visibility along Route 11
- Easy access to and from I-81
- 10 year lease with three 5 year renewal options
- 5% rent increase in each renewal option
- Lease guaranteed by 27 unit operator

#### **PROPERTY OVERVIEW**

Free-Standing Pizza Hut NNN / Sale Leaseback available for sale in Greencastle, PA. Multi-Unit operator. 10 year Primary Term with three (3) five (5) year renewal options.

Years 1 - 10 \$51,000.00/year NNN

#### PROPERTY HIGHLIGHTS

- Free-Standing Pizza Hut NNN / Sale Leaseback
- Excellent visibility along Route 11
- Easy access to and from I-81
- 10 year lease with three 5 year renewal options
- 5% rent increase in each renewal option
- Lease guaranteed by 27 unit operator