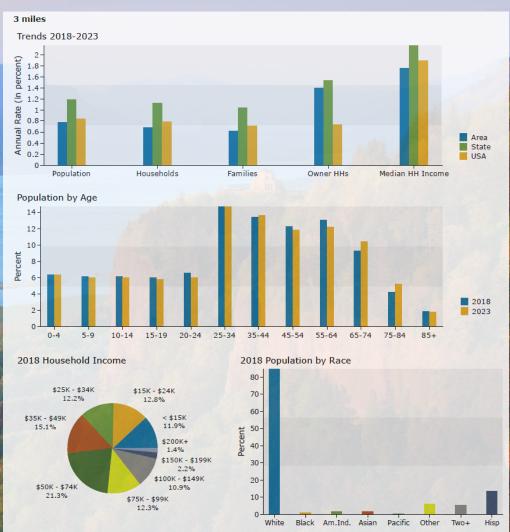

# **SPRINGFIELD, OREGON**

| Population<br>Households<br>Families                                                                                                                                                                                                                                 |                                                                                                           |                                                                      |                                                                                                                         |                                                              |                                                                                                                             |                                                               |
|----------------------------------------------------------------------------------------------------------------------------------------------------------------------------------------------------------------------------------------------------------------------|-----------------------------------------------------------------------------------------------------------|----------------------------------------------------------------------|-------------------------------------------------------------------------------------------------------------------------|--------------------------------------------------------------|-----------------------------------------------------------------------------------------------------------------------------|---------------------------------------------------------------|
|                                                                                                                                                                                                                                                                      |                                                                                                           | 12,4                                                                 | 33                                                                                                                      | 46,766                                                       |                                                                                                                             | 80,532<br>32,511                                              |
| Families                                                                                                                                                                                                                                                             |                                                                                                           | 4,5                                                                  |                                                                                                                         | 18,326                                                       |                                                                                                                             |                                                               |
|                                                                                                                                                                                                                                                                      |                                                                                                           | 3,1                                                                  |                                                                                                                         | 11,950                                                       |                                                                                                                             | 20,075                                                        |
| Average Household Size                                                                                                                                                                                                                                               |                                                                                                           |                                                                      | 72                                                                                                                      | 2.54                                                         |                                                                                                                             | 2.44                                                          |
| Owner Occupied Housing Units                                                                                                                                                                                                                                         |                                                                                                           | 2,3                                                                  |                                                                                                                         | 10,683                                                       |                                                                                                                             | 18,146                                                        |
| Renter Occupied Housing Units                                                                                                                                                                                                                                        |                                                                                                           | 2,2                                                                  |                                                                                                                         | 7,643                                                        |                                                                                                                             | 14,365                                                        |
| Median Age                                                                                                                                                                                                                                                           |                                                                                                           | 32                                                                   | 2.2                                                                                                                     | 36.0                                                         |                                                                                                                             | 36.0                                                          |
| 2018 Summary                                                                                                                                                                                                                                                         |                                                                                                           |                                                                      |                                                                                                                         |                                                              |                                                                                                                             |                                                               |
| Population                                                                                                                                                                                                                                                           |                                                                                                           | 13,0                                                                 | 22                                                                                                                      | 48,882                                                       |                                                                                                                             | 84,757                                                        |
| Households                                                                                                                                                                                                                                                           |                                                                                                           | 4,7                                                                  |                                                                                                                         | 18,922                                                       |                                                                                                                             | 33,827                                                        |
| Families                                                                                                                                                                                                                                                             |                                                                                                           | 3,2                                                                  |                                                                                                                         | 12,243                                                       |                                                                                                                             | 20,648                                                        |
| Average Household Size                                                                                                                                                                                                                                               |                                                                                                           |                                                                      | 75                                                                                                                      | 2.57                                                         |                                                                                                                             | 2.47                                                          |
| Owner Occupied Housing Units                                                                                                                                                                                                                                         |                                                                                                           | 2,4                                                                  | 26                                                                                                                      | 10,890                                                       |                                                                                                                             | 18,573                                                        |
| Renter Occupied Housing Units                                                                                                                                                                                                                                        |                                                                                                           | 2,2                                                                  |                                                                                                                         | 8,032                                                        |                                                                                                                             | 15,253                                                        |
| Median Age                                                                                                                                                                                                                                                           |                                                                                                           |                                                                      | 3.9                                                                                                                     | 37.9                                                         |                                                                                                                             | 37.7                                                          |
| Median Household Income                                                                                                                                                                                                                                              |                                                                                                           | \$50,135 \$47,556                                                    |                                                                                                                         |                                                              | \$47,535                                                                                                                    |                                                               |
| Average Household Income                                                                                                                                                                                                                                             |                                                                                                           | \$55,9                                                               |                                                                                                                         | \$58,664                                                     |                                                                                                                             | \$63,104                                                      |
| 2022 6                                                                                                                                                                                                                                                               |                                                                                                           |                                                                      |                                                                                                                         |                                                              |                                                                                                                             |                                                               |
| 2023 Summary<br>Population                                                                                                                                                                                                                                           |                                                                                                           | 12.6                                                                 | 26                                                                                                                      | 50,795                                                       |                                                                                                                             | 88,291                                                        |
| Households                                                                                                                                                                                                                                                           |                                                                                                           | 13,626 50,795<br>4,915 19,571                                        |                                                                                                                         |                                                              | 35,104                                                                                                                      |                                                               |
| Families                                                                                                                                                                                                                                                             |                                                                                                           | 3,3                                                                  |                                                                                                                         | 12,627                                                       |                                                                                                                             | 21,334                                                        |
| Average Household Size                                                                                                                                                                                                                                               |                                                                                                           |                                                                      | 46<br>77                                                                                                                | 2.58                                                         |                                                                                                                             | 21,334                                                        |
| Owner Occupied Housing Units                                                                                                                                                                                                                                         |                                                                                                           | 2,6                                                                  |                                                                                                                         | 11,676                                                       |                                                                                                                             | 19,945                                                        |
| Renter Occupied Housing Units                                                                                                                                                                                                                                        |                                                                                                           | 2,2                                                                  |                                                                                                                         | 7,895                                                        |                                                                                                                             | 15,159                                                        |
| Median Age                                                                                                                                                                                                                                                           |                                                                                                           |                                                                      | 1.5                                                                                                                     | 38.8                                                         |                                                                                                                             | 38.7                                                          |
| Median Household Income                                                                                                                                                                                                                                              |                                                                                                           | \$52,5                                                               |                                                                                                                         | \$51,885                                                     |                                                                                                                             | \$52,176                                                      |
| Average Household Income                                                                                                                                                                                                                                             |                                                                                                           | \$62,4                                                               |                                                                                                                         | \$66,755                                                     |                                                                                                                             | \$71,935                                                      |
|                                                                                                                                                                                                                                                                      |                                                                                                           |                                                                      |                                                                                                                         |                                                              |                                                                                                                             |                                                               |
| Trends: 2018-2023 Annual Rate                                                                                                                                                                                                                                        |                                                                                                           |                                                                      | 0/                                                                                                                      | 0.77%                                                        |                                                                                                                             | 0.82%                                                         |
| Population<br>Households                                                                                                                                                                                                                                             |                                                                                                           | 0.91%<br>0.80%<br>0.75%                                              |                                                                                                                         |                                                              |                                                                                                                             | 0.82%                                                         |
| Families                                                                                                                                                                                                                                                             |                                                                                                           |                                                                      |                                                                                                                         |                                                              |                                                                                                                             |                                                               |
| Owner Households                                                                                                                                                                                                                                                     |                                                                                                           | 1.77                                                                 |                                                                                                                         | 1.40%                                                        | 0.66%<br>1.44%                                                                                                              |                                                               |
| Median Household Income                                                                                                                                                                                                                                              |                                                                                                           | 0.95                                                                 |                                                                                                                         | 1.76%                                                        |                                                                                                                             | 1.88%                                                         |
|                                                                                                                                                                                                                                                                      |                                                                                                           |                                                                      |                                                                                                                         |                                                              |                                                                                                                             |                                                               |
| 2018 Households by Income<br><\$15,000                                                                                                                                                                                                                               | Number<br>430                                                                                             | Percent<br>9.1%                                                      | Number<br>2,244                                                                                                         | Percent<br>11.9%                                             | Number<br>4,891                                                                                                             | Percent<br>14.5%                                              |
| \$15,000 - \$24,999                                                                                                                                                                                                                                                  | 522                                                                                                       | 11.1%                                                                | 2,418                                                                                                                   | 12.8%                                                        | 4,306                                                                                                                       | 12.7%                                                         |
| \$25,000 - \$24,999                                                                                                                                                                                                                                                  | 651                                                                                                       | 13.8%                                                                | 2,302                                                                                                                   | 12.2%                                                        | 3,610                                                                                                                       | 10.7%                                                         |
| \$35,000 - \$34,999                                                                                                                                                                                                                                                  | 747                                                                                                       | 15.8%                                                                | 2,853                                                                                                                   | 15.1%                                                        | 4,703                                                                                                                       | 13.9%                                                         |
| \$50,000 - \$74,999                                                                                                                                                                                                                                                  | 1,193                                                                                                     | 25.3%                                                                | 4,030                                                                                                                   | 21.3%                                                        | 6,338                                                                                                                       | 18.7%                                                         |
| \$75,000 - \$99,999                                                                                                                                                                                                                                                  | 670                                                                                                       | 14.2%                                                                | 2,328                                                                                                                   | 12.3%                                                        | 3,978                                                                                                                       | 11.8%                                                         |
| \$100,000 - \$149,999                                                                                                                                                                                                                                                | 451                                                                                                       | 9.5%                                                                 | 2,061                                                                                                                   | 10.9%                                                        | 3,960                                                                                                                       | 11.7%                                                         |
|                                                                                                                                                                                                                                                                      | 40                                                                                                        | 0.8%                                                                 | 424                                                                                                                     | 2.2%                                                         | 1,097                                                                                                                       | 3,2%                                                          |
| \$150,000 - \$199,999                                                                                                                                                                                                                                                | 18                                                                                                        |                                                                      |                                                                                                                         |                                                              |                                                                                                                             |                                                               |
| \$150,000 - \$199,999<br>\$200,000+                                                                                                                                                                                                                                  | 10                                                                                                        | 0.4%                                                                 | 263                                                                                                                     | 1.4%                                                         | 944                                                                                                                         | 2.8%                                                          |
| \$200,000+                                                                                                                                                                                                                                                           | 10                                                                                                        | 0.4%                                                                 |                                                                                                                         |                                                              |                                                                                                                             | 2.8%                                                          |
| \$200,000+  Median Household Income                                                                                                                                                                                                                                  | \$50,135                                                                                                  | 0.4%                                                                 | \$47,556                                                                                                                |                                                              | \$47,535                                                                                                                    | 2.8%                                                          |
| \$200,000+  Median Household Income Average Household Income                                                                                                                                                                                                         | \$50,135<br>\$55,901                                                                                      | 0.4%                                                                 | \$47,556<br>\$58,664                                                                                                    |                                                              | \$47,535<br>\$63,104                                                                                                        | 2.8%                                                          |
| \$200,000+  Median Household Income                                                                                                                                                                                                                                  | \$50,135                                                                                                  | 0.4%                                                                 | \$47,556                                                                                                                |                                                              | \$47,535                                                                                                                    | 2.8%                                                          |
| \$200,000+  Median Household Income Average Household Income Per Capita Income                                                                                                                                                                                       | \$50,135<br>\$55,901<br>\$20,108                                                                          |                                                                      | \$47,556<br>\$58,664<br>\$22,894                                                                                        | 1.4%                                                         | \$47,535<br>\$63,104<br>\$25,391                                                                                            | 2.0%                                                          |
| \$200,000+  Median Household Income Average Household Income Per Capita Income  2023 Households by Income                                                                                                                                                            | \$50,135<br>\$55,901<br>\$20,108<br><b>Number</b>                                                         | Percent                                                              | \$47,556<br>\$58,664<br>\$22,894                                                                                        | 1.4%<br>Percent                                              | \$47,535<br>\$63,104<br>\$25,391<br>Number                                                                                  | Percent                                                       |
| \$200,000+  Median Household Income Average Household Income Per Capita Income  2023 Households by Income  <\$15,000                                                                                                                                                 | \$50,135<br>\$55,901<br>\$20,108<br><b>Number</b><br>379                                                  | Percent<br>7.7%                                                      | \$47,556<br>\$58,664<br>\$22,894<br><b>Number</b><br>1,955                                                              | 1.4%  Percent 10.0%                                          | \$47,535<br>\$63,104<br>\$25,391<br><b>Number</b><br>4,339                                                                  | Percent<br>12.4%                                              |
| \$200,000+  Median Household Income Average Household Income Per Capita Income  2023 Households by Income  <\$15,000 \$15,000 - \$24,999                                                                                                                             | \$50,135<br>\$55,901<br>\$20,108<br><b>Number</b><br>379<br>489                                           | Percent<br>7.7%<br>9.9%                                              | \$47,556<br>\$58,664<br>\$22,894<br>Number<br>1,955<br>2,279                                                            | Percent<br>10.0%<br>11.6%                                    | \$47,535<br>\$63,104<br>\$25,391<br>Number<br>4,339<br>4,104                                                                | Percent<br>12.4%<br>11.7%                                     |
| \$200,000+  Median Household Income Average Household Income Per Capita Income  2023 Households by Income <\$15,000 \$15,000 - \$24,999 \$25,000 - \$34,999                                                                                                          | \$50,135<br>\$55,901<br>\$20,108<br><b>Number</b><br>379<br>489<br>640                                    | Percent<br>7.7%<br>9.9%<br>13.0%                                     | \$47,556<br>\$58,664<br>\$22,894<br>Number<br>1,955<br>2,279<br>2,236                                                   | 1.4%  Percent 10.0% 11.6% 11.4%                              | \$47,535<br>\$63,104<br>\$25,391<br><b>Number</b><br>4,339<br>4,104<br>3,608                                                | Percent<br>12.4%<br>11.7%<br>10.3%                            |
| \$200,000+  Median Household Income Average Household Income Per Capita Income  2023 Households by Income  <\$15,000 \$15,000 - \$24,999 \$25,000 - \$34,999 \$35,000 - \$49,999                                                                                     | \$50,135<br>\$55,901<br>\$20,108<br>Number<br>379<br>489<br>640<br>751                                    | Percent<br>7.7%<br>9.9%<br>13.0%<br>15.3%                            | \$47,556<br>\$58,664<br>\$22,894<br>Number<br>1,955<br>2,279<br>2,236<br>2,835                                          | 1.4%  Percent 10.0% 11.6% 11.4% 14.5%                        | \$47,535<br>\$63,104<br>\$25,391<br>Number<br>4,339<br>4,104<br>3,608<br>4,672                                              | Percent<br>12.4%<br>11.7%<br>10.3%<br>13.3%                   |
| \$200,000+  Median Household Income Average Household Income Per Capita Income  2023 Households by Income <\$15,000 \$15,000                                                                                                                                         | \$50,135<br>\$55,901<br>\$20,108<br>Number<br>379<br>489<br>640<br>751<br>1,246                           | Percent<br>7.7%<br>9.9%<br>13.0%<br>15.3%<br>25.4%                   | \$47,556<br>\$58,664<br>\$22,894<br>Number<br>1,955<br>2,279<br>2,236<br>2,835<br>4,195                                 | 1.4%  Percent 10.0% 11.6% 11.4% 14.5% 21.4%                  | \$47,535<br>\$63,104<br>\$25,391<br>Number<br>4,339<br>4,104<br>3,608<br>4,672<br>6,532                                     | Percent<br>12.4%<br>11.7%<br>10.3%<br>13.3%                   |
| \$200,000+  Median Household Income Average Household Income Per Capita Income  2023 Households by Income  <\$15,000 \$15,000 - \$24,999 \$25,000 - \$34,999 \$35,000 - \$49,999 \$50,000 - \$74,999 \$75,000 - \$99,999                                             | \$50,135<br>\$55,901<br>\$20,108<br><b>Number</b> 379 489 640 751 1,246                                   | Percent<br>7.7%<br>9.9%<br>13.0%<br>15.3%<br>25.4%<br>15.4%          | \$47,556<br>\$58,664<br>\$22,894<br>Number<br>1,955<br>2,279<br>2,236<br>2,835<br>4,195<br>2,604                        | 1.4%  Percent 10.0% 11.6% 11.4% 14.5% 21.4% 13.3%            | \$47,535<br>\$63,104<br>\$25,391<br>Number<br>4,339<br>4,104<br>3,608<br>4,672<br>6,532<br>4,445                            | Percent<br>12.4%<br>11.7%<br>10.3%<br>13.3%<br>18.6%<br>12.7% |
| \$200,000+  Median Household Income Average Household Income Per Capita Income  2023 Households by Income  <\$15,000 \$15,000 - \$24,999 \$25,000 - \$34,999 \$35,000 - \$49,999 \$50,000 - \$74,999 \$75,000 - \$99,999 \$100,000 - \$149,999                       | \$50,135<br>\$55,901<br>\$20,108<br>Number<br>379<br>489<br>640<br>751<br>1,246<br>756<br>578             | Percent<br>7.7%<br>9.9%<br>13.0%<br>15.3%<br>25.4%<br>15.4%<br>11.8% | \$47,556<br>\$58,664<br>\$22,894<br>Number<br>1,955<br>2,279<br>2,236<br>2,835<br>4,195<br>2,604<br>2,580               | 1.4%  Percent 10.0% 11.6% 11.4% 14.5% 21.4% 13.3% 13.2%      | \$47,535<br>\$63,104<br>\$25,391<br>Number<br>4,339<br>4,104<br>3,608<br>4,672<br>6,532<br>4,445<br>4,877                   | Percent 12.4% 11.7% 10.3% 13.3% 18.6% 12.7% 13.9%             |
| \$200,000+  Median Household Income Average Household Income Per Capita Income  2023 Households by Income  <\$15,000 \$15,000 - \$24,999 \$25,000 - \$34,999 \$35,000 - \$44,999 \$50,000 - \$74,999 \$75,000 - \$99,999 \$100,000 - \$149,999 \$150,000 - \$199,999 | \$50,135<br>\$55,901<br>\$20,108<br>Number<br>379<br>489<br>640<br>751<br>1,246<br>756<br>578             | Percent 7.7% 9.9% 13.0% 15.3% 25.4% 15.4% 11.8%                      | \$47,556<br>\$58,664<br>\$22,894<br>Number<br>1,955<br>2,279<br>2,236<br>2,835<br>4,195<br>2,604<br>2,580<br>537        | 1.4%  Percent 10.0% 11.6% 11.4% 14.5% 21.4% 13.3% 13.2% 2.7% | \$47,535<br>\$63,104<br>\$25,391<br>Number<br>4,339<br>4,104<br>3,608<br>4,672<br>6,532<br>4,445<br>4,877<br>1,335          | Percent 12.4% 11.7% 10.3% 13.3% 18.6% 12.7% 13.9% 3.8%        |
| \$200,000+  Median Household Income Average Household Income Per Capita Income  2023 Households by Income  <\$15,000 \$15,000 - \$24,999 \$25,000 - \$34,999 \$35,000 - \$49,999 \$50,000 - \$74,999 \$75,000 - \$99,999 \$100,000 - \$149,999                       | \$50,135<br>\$55,901<br>\$20,108<br>Number<br>379<br>489<br>640<br>751<br>1,246<br>756<br>578             | Percent<br>7.7%<br>9.9%<br>13.0%<br>15.3%<br>25.4%<br>15.4%<br>11.8% | \$47,556<br>\$58,664<br>\$22,894<br>Number<br>1,955<br>2,279<br>2,236<br>2,835<br>4,195<br>2,604<br>2,580               | 1.4%  Percent 10.0% 11.6% 11.4% 14.5% 21.4% 13.3% 13.2%      | \$47,535<br>\$63,104<br>\$25,391<br>Number<br>4,339<br>4,104<br>3,608<br>4,672<br>6,532<br>4,445<br>4,877                   | Percent 12.4% 11.7% 10.3% 13.3% 18.6% 12.7% 13.9%             |
| \$200,000+  Median Household Income Average Household Income Per Capita Income  2023 Households by Income  <\$15,000 \$15,000 - \$24,999 \$25,000 - \$34,999 \$35,000 - \$44,999 \$50,000 - \$74,999 \$75,000 - \$99,999 \$100,000 - \$149,999 \$150,000 - \$199,999 | \$50,135<br>\$55,901<br>\$20,108<br>Number<br>379<br>489<br>640<br>751<br>1,246<br>756<br>578             | Percent 7.7% 9.9% 13.0% 15.3% 25.4% 15.4% 11.8%                      | \$47,556<br>\$58,664<br>\$22,894<br>Number<br>1,955<br>2,279<br>2,236<br>2,835<br>4,195<br>2,604<br>2,580<br>537        | 1.4%  Percent 10.0% 11.6% 11.4% 14.5% 21.4% 13.3% 13.2% 2.7% | \$47,535<br>\$63,104<br>\$25,391<br>Number<br>4,339<br>4,104<br>3,608<br>4,672<br>6,532<br>4,445<br>4,877<br>1,335          | Percent 12.4% 11.7% 10.3% 13.3% 18.6% 12.7% 13.9% 3.8%        |
| \$200,000+  Median Household Income Average Household Income Per Capita Income  2023 Households by Income  <\$15,000 \$15,000 - \$24,999 \$25,000 - \$34,999 \$35,000 - \$49,999 \$50,000 - \$74,999 \$75,000 - \$99,999 \$100,000 - \$149,999 \$200,000+            | \$50,135<br>\$55,901<br>\$20,108<br>Number<br>379<br>489<br>640<br>751<br>1,246<br>756<br>578<br>53<br>23 | Percent 7.7% 9.9% 13.0% 15.3% 25.4% 15.4% 11.8%                      | \$47,556<br>\$58,664<br>\$22,894<br>Number<br>1,955<br>2,279<br>2,236<br>2,835<br>4,195<br>2,604<br>2,580<br>537<br>350 | 1.4%  Percent 10.0% 11.6% 11.4% 14.5% 21.4% 13.3% 13.2% 2.7% | \$47,535<br>\$63,104<br>\$25,391<br>Number<br>4,339<br>4,104<br>3,608<br>4,672<br>6,532<br>4,445<br>4,877<br>1,335<br>1,191 | Percent 12.4% 11.7% 10.3% 13.3% 18.6% 12.7% 13.9% 3.8%        |

3 miles

5 miles

|                        | 1 mile |         | 3 miles |         | 5 miles |         |
|------------------------|--------|---------|---------|---------|---------|---------|
| 2010 Population by Age | Number | Percent | Number  | Percent | Number  | Percent |
| Age 0 - 4              | 975    | 7.8%    | 3,243   | 6.9%    | 5,236   | 6.5%    |
| Age 5 - 9              | 944    | 7.6%    | 3,046   | 6.5%    | 4,837   | 6.0%    |
| Age 10 - 14            | 982    | 7.9%    | 3,085   | 6.6%    | 4,909   | 6.1%    |
| Age 15 - 19            | 878    | 7.1%    | 3,049   | 6.5%    | 5,778   | 7.2%    |
| Age 20 - 24            | 915    | 7.4%    | 3,126   | 6.7%    | 6,682   | 8.3%    |
| Age 25 - 34            | 2,075  | 16.7%   | 7,232   | 15.5%   | 11,896  | 14.8%   |
| Age 35 - 44            | 1,688  | 13.6%   | 6,075   | 13.0%   | 9,787   | 12.2%   |
| Age 45 - 54            | 1,635  | 13.1%   | 6,626   | 14.2%   | 10,931  | 13.6%   |
| Age 55 - 64            | 1,222  | 9.8%    | 5,596   | 12.0%   | 9,976   | 12.4%   |
| Age 65 - 74            | 620    | 5.0%    | 3,087   | 6.6%    | 5,605   | 7.0%    |
| Age 75 - 84            | 342    | 2.8%    | 1,798   | 3.8%    | 3,284   | 4.1%    |
| Age 85+                | 157    | 1.3%    | 803     | 1.7%    | 1,612   | 2.0%    |
|                        |        |         |         |         |         |         |
| 2018 Population by Age | Number | Percent | Number  | Percent | Number  | Percent |
| Age 0 - 4              | 955    | 7.3%    | 3,114   | 6.4%    | 5,038   | 5.9%    |
| Age 5 - 9              | 902    | 6.9%    | 3,002   | 6.1%    | 4,854   | 5.7%    |
| Age 10 - 14            | 871    | 6.7%    | 2,978   | 6.1%    | 4,803   | 5.7%    |
| Age 15 - 19            | 900    | 6.9%    | 2,924   | 6.0%    | 5,481   | 6.5%    |
| Age 20 - 24            | 1,046  | 8.0%    | 3,246   | 6.6%    | 6,780   | 8.0%    |
| Age 25 - 34            | 2,063  | 15.8%   | 7,193   | 14.7%   | 12,383  | 14.6%   |
| Age 35 - 44            | 1,814  | 13.9%   | 6,531   | 13.4%   | 10,498  | 12.4%   |
| Age 45 - 54            | 1,577  | 12.1%   | 6,023   | 12.3%   | 9,873   | 11.6%   |
| Age 55 - 64            | 1,439  | 11.1%   | 6,336   | 13.0%   | 11,208  | 13.2%   |
| Age 65 - 74            | 900    | 6.9%    | 4,538   | 9.3%    | 8,238   | 9.7%    |
| Age 75 - 84            | 396    | 3.0%    | 2,075   | 4.2%    | 3,806   | 4.5%    |
| Age 85+                | 159    | 1.2%    | 919     | 1.9%    | 1,794   | 2.1%    |
|                        |        |         |         |         |         |         |
| 2023 Population by Age | Number | Percent | Number  | Percent | Number  | Percent |
| Age 0 - 4              | 1,009  | 7.4%    | 3,231   | 6.4%    | 5,231   | 5.9%    |
| Age 5 - 9              | 939    | 6.9%    | 3,051   | 6.0%    | 4,923   | 5.6%    |
| Age 10 - 14            | 884    | 6.5%    | 3,061   | 6.0%    | 4,947   | 5.6%    |
| Age 15 - 19            | 855    | 6.3%    | 2,951   | 5.8%    | 5,613   | 6.4%    |
| Age 20 - 24            | 989    | 7.3%    | 3,065   | 6.0%    | 6,515   | 7.4%    |
| Age 25 - 34            | 2,253  | 16.5%   | 7,461   | 14.7%   | 12,700  | 14.4%   |
| Age 35 - 44            | 1,931  | 14.2%   | 6,905   | 13.6%   | 11,282  | 12.8%   |
| Age 45 - 54            | 1,584  | 11.6%   | 6,008   | 11.8%   | 9,871   | 11.2%   |
| Age 55 - 64            | 1,481  | 10.9%   | 6,172   | 12.2%   | 10,898  | 12.3%   |
| Age 65 - 74            | 1,048  | 7.7%    | 5,299   | 10.4%   | 9,569   | 10.8%   |
| Age 75 - 84            | 500    | 3.7%    | 2,655   | 5.2%    | 4,892   | 5.5%    |
| Age 85+                | 152    | 1.1%    | 936     | 1.8%    | 1,850   | 2.1%    |
|                        |        |         |         |         |         |         |