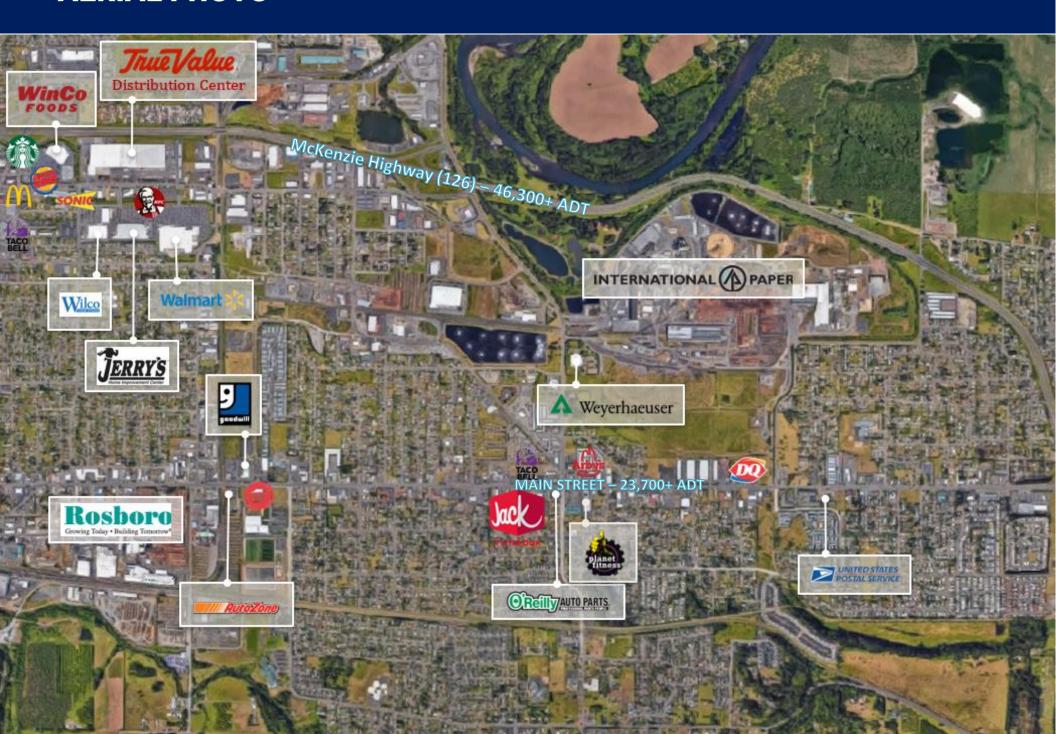

#### **OFFERING OVERVIEW**

Net Lease Realty Partners is excited to present the rare opportunity to acquire the fee simple interest in a corporate Jack in the Box site, located approximately 6 miles East of University of Oregon. The property is well situated in a densely populated area with numerous single family homes, apartment complexes and mobile home parks. National retailers nearby include McDonald's, Taco Bell, Arby's, Dairy Queen, Planet Fitness, Shell, Mobile, Chevron, O'Reilly Auto Parts, Dutch Bro's, RAC, Subway and a variety of local and regional operators.

The subject property has been doing business at this location for approximately 20 years. This location is a 24 Hour Store, which is indicative of the density and demand of the local area. Strategically located off Main Street, the parcel has great frontage to over 23,000+ drivers per day. The Absolute Net (NNN) Lease, offers a passive investor a strong return with ease of management responsibilities.

**Dense Retail Corridor -** Other retailers in the immediate area include McDonald's, Taco Bell, Arby's, Dairy Queen and a number of local operators