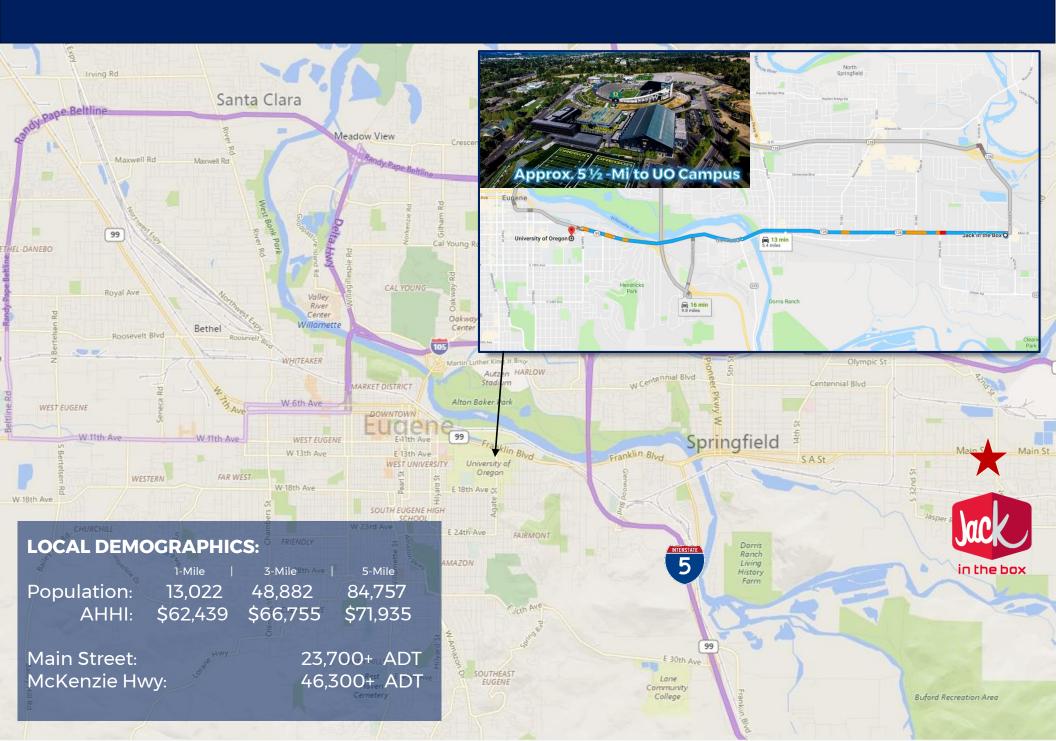

# **LOCAL MAP**

**Less Than 6-miles From University of Oregon Campus -** University of Oregon is the home of the Oregon Ducks and prestigious alumni such as Nike Founder Phil Knight. The school currently has as many as 23,600+ students enrolled.

# **SPRINGFIELD, OREGON**

| Population<br>Households<br>Families                                                                                                                                                                                                                                 |                                                                                                           |                                                                      |                                                                                                                         |                                                              |                                                                                                                             |                                                               |
|----------------------------------------------------------------------------------------------------------------------------------------------------------------------------------------------------------------------------------------------------------------------|-----------------------------------------------------------------------------------------------------------|----------------------------------------------------------------------|-------------------------------------------------------------------------------------------------------------------------|--------------------------------------------------------------|-----------------------------------------------------------------------------------------------------------------------------|---------------------------------------------------------------|
|                                                                                                                                                                                                                                                                      |                                                                                                           | 12,4                                                                 | 33                                                                                                                      | 46,766                                                       |                                                                                                                             | 80,532<br>32,511                                              |
| Families                                                                                                                                                                                                                                                             |                                                                                                           | 4,5                                                                  |                                                                                                                         | 18,326                                                       |                                                                                                                             |                                                               |
|                                                                                                                                                                                                                                                                      |                                                                                                           | 3,1                                                                  |                                                                                                                         | 11,950                                                       |                                                                                                                             | 20,075                                                        |
| Average Household Size                                                                                                                                                                                                                                               |                                                                                                           |                                                                      | 72                                                                                                                      | 2.54                                                         |                                                                                                                             | 2.44                                                          |
| Owner Occupied Housing Units                                                                                                                                                                                                                                         |                                                                                                           | 2,3                                                                  |                                                                                                                         | 10,683                                                       |                                                                                                                             | 18,146                                                        |
| Renter Occupied Housing Units                                                                                                                                                                                                                                        |                                                                                                           | 2,2                                                                  |                                                                                                                         | 7,643                                                        |                                                                                                                             | 14,365                                                        |
| Median Age                                                                                                                                                                                                                                                           |                                                                                                           | 32                                                                   | 2.2                                                                                                                     | 36.0                                                         |                                                                                                                             | 36.0                                                          |
| 2018 Summary                                                                                                                                                                                                                                                         |                                                                                                           |                                                                      |                                                                                                                         |                                                              |                                                                                                                             |                                                               |
| Population                                                                                                                                                                                                                                                           |                                                                                                           | 13,0                                                                 | 22                                                                                                                      | 48,882                                                       |                                                                                                                             | 84,757                                                        |
| Households                                                                                                                                                                                                                                                           |                                                                                                           | 4,7                                                                  |                                                                                                                         | 18,922                                                       |                                                                                                                             | 33,827                                                        |
| Families                                                                                                                                                                                                                                                             |                                                                                                           | 3,2                                                                  |                                                                                                                         | 12,243                                                       |                                                                                                                             | 20,648                                                        |
| Average Household Size                                                                                                                                                                                                                                               |                                                                                                           |                                                                      | 75                                                                                                                      | 2.57                                                         |                                                                                                                             | 2.47                                                          |
| Owner Occupied Housing Units                                                                                                                                                                                                                                         |                                                                                                           | 2,4                                                                  | 26                                                                                                                      | 10,890                                                       |                                                                                                                             | 18,573                                                        |
| Renter Occupied Housing Units                                                                                                                                                                                                                                        |                                                                                                           | 2,2                                                                  |                                                                                                                         | 8,032                                                        |                                                                                                                             | 15,253                                                        |
| Median Age                                                                                                                                                                                                                                                           |                                                                                                           |                                                                      | 3.9                                                                                                                     | 37.9                                                         |                                                                                                                             | 37.7                                                          |
| Median Household Income                                                                                                                                                                                                                                              |                                                                                                           | \$50,135 \$47,556                                                    |                                                                                                                         |                                                              | \$47,535                                                                                                                    |                                                               |
| Average Household Income                                                                                                                                                                                                                                             |                                                                                                           | \$55,9                                                               |                                                                                                                         | \$58,664                                                     |                                                                                                                             | \$63,104                                                      |
| 2022 6                                                                                                                                                                                                                                                               |                                                                                                           |                                                                      |                                                                                                                         |                                                              |                                                                                                                             |                                                               |
| 2023 Summary<br>Population                                                                                                                                                                                                                                           |                                                                                                           | 12.6                                                                 | 26                                                                                                                      | 50,795                                                       |                                                                                                                             | 88,291                                                        |
| Households                                                                                                                                                                                                                                                           |                                                                                                           | 13,626 50,795<br>4,915 19,571                                        |                                                                                                                         |                                                              | 35,104                                                                                                                      |                                                               |
| Families                                                                                                                                                                                                                                                             |                                                                                                           | 3,3                                                                  |                                                                                                                         | 12,627                                                       |                                                                                                                             | 21,334                                                        |
| Average Household Size                                                                                                                                                                                                                                               |                                                                                                           |                                                                      | 46<br>77                                                                                                                | 2.58                                                         |                                                                                                                             | 21,334                                                        |
| Owner Occupied Housing Units                                                                                                                                                                                                                                         |                                                                                                           | 2,6                                                                  |                                                                                                                         | 11,676                                                       |                                                                                                                             | 19,945                                                        |
| Renter Occupied Housing Units                                                                                                                                                                                                                                        |                                                                                                           | 2,2                                                                  |                                                                                                                         | 7,895                                                        |                                                                                                                             | 15,159                                                        |
| Median Age                                                                                                                                                                                                                                                           |                                                                                                           |                                                                      | 1.5                                                                                                                     | 38.8                                                         |                                                                                                                             | 38.7                                                          |
| Median Household Income                                                                                                                                                                                                                                              |                                                                                                           | \$52,5                                                               |                                                                                                                         | \$51,885                                                     |                                                                                                                             | \$52,176                                                      |
| Average Household Income                                                                                                                                                                                                                                             |                                                                                                           | \$62,4                                                               |                                                                                                                         | \$66,755                                                     |                                                                                                                             | \$71,935                                                      |
|                                                                                                                                                                                                                                                                      |                                                                                                           |                                                                      |                                                                                                                         |                                                              |                                                                                                                             |                                                               |
| Trends: 2018-2023 Annual Rate                                                                                                                                                                                                                                        |                                                                                                           |                                                                      | 0/                                                                                                                      | 0.77%                                                        |                                                                                                                             | 0.82%                                                         |
| Population<br>Households                                                                                                                                                                                                                                             |                                                                                                           | 0.91%<br>0.80%<br>0.75%                                              |                                                                                                                         |                                                              |                                                                                                                             | 0.82%                                                         |
| Families                                                                                                                                                                                                                                                             |                                                                                                           |                                                                      |                                                                                                                         |                                                              |                                                                                                                             |                                                               |
| Owner Households                                                                                                                                                                                                                                                     |                                                                                                           | 1.77                                                                 |                                                                                                                         | 1.40%                                                        | 0.66%<br>1.44%                                                                                                              |                                                               |
| Median Household Income                                                                                                                                                                                                                                              |                                                                                                           | 0.95                                                                 |                                                                                                                         | 1.76%                                                        |                                                                                                                             | 1.88%                                                         |
|                                                                                                                                                                                                                                                                      |                                                                                                           |                                                                      |                                                                                                                         |                                                              |                                                                                                                             |                                                               |
| 2018 Households by Income<br><\$15,000                                                                                                                                                                                                                               | Number<br>430                                                                                             | Percent<br>9.1%                                                      | Number<br>2,244                                                                                                         | Percent<br>11.9%                                             | Number<br>4,891                                                                                                             | Percent<br>14.5%                                              |
| \$15,000 - \$24,999                                                                                                                                                                                                                                                  | 522                                                                                                       | 11.1%                                                                | 2,418                                                                                                                   | 12.8%                                                        | 4,306                                                                                                                       | 12.7%                                                         |
| \$25,000 - \$24,999                                                                                                                                                                                                                                                  | 651                                                                                                       | 13.8%                                                                | 2,302                                                                                                                   | 12.2%                                                        | 3,610                                                                                                                       | 10.7%                                                         |
| \$35,000 - \$34,999                                                                                                                                                                                                                                                  | 747                                                                                                       | 15.8%                                                                | 2,853                                                                                                                   | 15.1%                                                        | 4,703                                                                                                                       | 13.9%                                                         |
| \$50,000 - \$74,999                                                                                                                                                                                                                                                  | 1,193                                                                                                     | 25.3%                                                                | 4,030                                                                                                                   | 21.3%                                                        | 6,338                                                                                                                       | 18.7%                                                         |
| \$75,000 - \$99,999                                                                                                                                                                                                                                                  | 670                                                                                                       | 14.2%                                                                | 2,328                                                                                                                   | 12.3%                                                        | 3,978                                                                                                                       | 11.8%                                                         |
| \$100,000 - \$149,999                                                                                                                                                                                                                                                | 451                                                                                                       | 9.5%                                                                 | 2,061                                                                                                                   | 10.9%                                                        | 3,960                                                                                                                       | 11.7%                                                         |
|                                                                                                                                                                                                                                                                      | 40                                                                                                        | 0.8%                                                                 | 424                                                                                                                     | 2.2%                                                         | 1,097                                                                                                                       | 3,2%                                                          |
| \$150,000 - \$199,999                                                                                                                                                                                                                                                | 18                                                                                                        |                                                                      |                                                                                                                         |                                                              |                                                                                                                             |                                                               |
| \$150,000 - \$199,999<br>\$200,000+                                                                                                                                                                                                                                  | 10                                                                                                        | 0.4%                                                                 | 263                                                                                                                     | 1.4%                                                         | 944                                                                                                                         | 2.8%                                                          |
| \$200,000+                                                                                                                                                                                                                                                           | 10                                                                                                        | 0.4%                                                                 |                                                                                                                         |                                                              |                                                                                                                             | 2.8%                                                          |
| \$200,000+  Median Household Income                                                                                                                                                                                                                                  | \$50,135                                                                                                  | 0.4%                                                                 | \$47,556                                                                                                                |                                                              | \$47,535                                                                                                                    | 2.8%                                                          |
| \$200,000+  Median Household Income Average Household Income                                                                                                                                                                                                         | \$50,135<br>\$55,901                                                                                      | 0.4%                                                                 | \$47,556<br>\$58,664                                                                                                    |                                                              | \$47,535<br>\$63,104                                                                                                        | 2.8%                                                          |
| \$200,000+  Median Household Income                                                                                                                                                                                                                                  | \$50,135                                                                                                  | 0.4%                                                                 | \$47,556                                                                                                                |                                                              | \$47,535                                                                                                                    | 2.8%                                                          |
| \$200,000+  Median Household Income Average Household Income Per Capita Income                                                                                                                                                                                       | \$50,135<br>\$55,901<br>\$20,108                                                                          |                                                                      | \$47,556<br>\$58,664<br>\$22,894                                                                                        | 1.4%                                                         | \$47,535<br>\$63,104<br>\$25,391                                                                                            | 2.0%                                                          |
| \$200,000+  Median Household Income Average Household Income Per Capita Income  2023 Households by Income                                                                                                                                                            | \$50,135<br>\$55,901<br>\$20,108<br><b>Number</b>                                                         | Percent                                                              | \$47,556<br>\$58,664<br>\$22,894                                                                                        | 1.4%<br>Percent                                              | \$47,535<br>\$63,104<br>\$25,391<br>Number                                                                                  | Percent                                                       |
| \$200,000+  Median Household Income Average Household Income Per Capita Income  2023 Households by Income  <\$15,000                                                                                                                                                 | \$50,135<br>\$55,901<br>\$20,108<br><b>Number</b><br>379                                                  | Percent<br>7.7%                                                      | \$47,556<br>\$58,664<br>\$22,894<br><b>Number</b><br>1,955                                                              | 1.4%  Percent 10.0%                                          | \$47,535<br>\$63,104<br>\$25,391<br><b>Number</b><br>4,339                                                                  | Percent<br>12.4%                                              |
| \$200,000+  Median Household Income Average Household Income Per Capita Income  2023 Households by Income  <\$15,000 \$15,000 - \$24,999                                                                                                                             | \$50,135<br>\$55,901<br>\$20,108<br><b>Number</b><br>379<br>489                                           | Percent<br>7.7%<br>9.9%                                              | \$47,556<br>\$58,664<br>\$22,894<br>Number<br>1,955<br>2,279                                                            | Percent<br>10.0%<br>11.6%                                    | \$47,535<br>\$63,104<br>\$25,391<br>Number<br>4,339<br>4,104                                                                | Percent<br>12.4%<br>11.7%                                     |
| \$200,000+  Median Household Income Average Household Income Per Capita Income  2023 Households by Income <\$15,000 \$15,000 - \$24,999 \$25,000 - \$34,999                                                                                                          | \$50,135<br>\$55,901<br>\$20,108<br><b>Number</b><br>379<br>489<br>640                                    | Percent<br>7.7%<br>9.9%<br>13.0%                                     | \$47,556<br>\$58,664<br>\$22,894<br>Number<br>1,955<br>2,279<br>2,236                                                   | 1.4%  Percent 10.0% 11.6% 11.4%                              | \$47,535<br>\$63,104<br>\$25,391<br><b>Number</b><br>4,339<br>4,104<br>3,608                                                | Percent<br>12.4%<br>11.7%<br>10.3%                            |
| \$200,000+  Median Household Income Average Household Income Per Capita Income  2023 Households by Income  <\$15,000 \$15,000 - \$24,999 \$25,000 - \$34,999 \$35,000 - \$49,999                                                                                     | \$50,135<br>\$55,901<br>\$20,108<br>Number<br>379<br>489<br>640<br>751                                    | Percent<br>7.7%<br>9.9%<br>13.0%<br>15.3%                            | \$47,556<br>\$58,664<br>\$22,894<br>Number<br>1,955<br>2,279<br>2,236<br>2,835                                          | 1.4%  Percent 10.0% 11.6% 11.4% 14.5%                        | \$47,535<br>\$63,104<br>\$25,391<br>Number<br>4,339<br>4,104<br>3,608<br>4,672                                              | Percent<br>12.4%<br>11.7%<br>10.3%<br>13.3%                   |
| \$200,000+  Median Household Income Average Household Income Per Capita Income  2023 Households by Income <\$15,000 \$15,000                                                                                                                                         | \$50,135<br>\$55,901<br>\$20,108<br>Number<br>379<br>489<br>640<br>751<br>1,246                           | Percent<br>7.7%<br>9.9%<br>13.0%<br>15.3%<br>25.4%                   | \$47,556<br>\$58,664<br>\$22,894<br>Number<br>1,955<br>2,279<br>2,236<br>2,835<br>4,195                                 | 1.4%  Percent 10.0% 11.6% 11.4% 14.5% 21.4%                  | \$47,535<br>\$63,104<br>\$25,391<br>Number<br>4,339<br>4,104<br>3,608<br>4,672<br>6,532                                     | Percent<br>12.4%<br>11.7%<br>10.3%<br>13.3%                   |
| \$200,000+  Median Household Income Average Household Income Per Capita Income  2023 Households by Income  <\$15,000 \$15,000 - \$24,999 \$25,000 - \$34,999 \$35,000 - \$49,999 \$50,000 - \$74,999 \$75,000 - \$99,999                                             | \$50,135<br>\$55,901<br>\$20,108<br><b>Number</b> 379 489 640 751 1,246                                   | Percent<br>7.7%<br>9.9%<br>13.0%<br>15.3%<br>25.4%<br>15.4%          | \$47,556<br>\$58,664<br>\$22,894<br>Number<br>1,955<br>2,279<br>2,236<br>2,835<br>4,195<br>2,604                        | 1.4%  Percent 10.0% 11.6% 11.4% 14.5% 21.4% 13.3%            | \$47,535<br>\$63,104<br>\$25,391<br>Number<br>4,339<br>4,104<br>3,608<br>4,672<br>6,532<br>4,445                            | Percent<br>12.4%<br>11.7%<br>10.3%<br>13.3%<br>18.6%<br>12.7% |
| \$200,000+  Median Household Income Average Household Income Per Capita Income  2023 Households by Income  <\$15,000 \$15,000 - \$24,999 \$25,000 - \$34,999 \$35,000 - \$49,999 \$50,000 - \$74,999 \$75,000 - \$99,999 \$100,000 - \$149,999                       | \$50,135<br>\$55,901<br>\$20,108<br>Number<br>379<br>489<br>640<br>751<br>1,246<br>756<br>578             | Percent<br>7.7%<br>9.9%<br>13.0%<br>15.3%<br>25.4%<br>15.4%<br>11.8% | \$47,556<br>\$58,664<br>\$22,894<br>Number<br>1,955<br>2,279<br>2,236<br>2,835<br>4,195<br>2,604<br>2,580               | 1.4%  Percent 10.0% 11.6% 11.4% 14.5% 21.4% 13.3% 13.2%      | \$47,535<br>\$63,104<br>\$25,391<br>Number<br>4,339<br>4,104<br>3,608<br>4,672<br>6,532<br>4,445<br>4,877                   | Percent 12.4% 11.7% 10.3% 13.3% 18.6% 12.7% 13.9%             |
| \$200,000+  Median Household Income Average Household Income Per Capita Income  2023 Households by Income  <\$15,000 \$15,000 - \$24,999 \$25,000 - \$34,999 \$35,000 - \$44,999 \$50,000 - \$74,999 \$75,000 - \$99,999 \$100,000 - \$149,999 \$150,000 - \$199,999 | \$50,135<br>\$55,901<br>\$20,108<br>Number<br>379<br>489<br>640<br>751<br>1,246<br>756<br>578             | Percent 7.7% 9.9% 13.0% 15.3% 25.4% 15.4% 11.8%                      | \$47,556<br>\$58,664<br>\$22,894<br>Number<br>1,955<br>2,279<br>2,236<br>2,835<br>4,195<br>2,604<br>2,580<br>537        | 1.4%  Percent 10.0% 11.6% 11.4% 14.5% 21.4% 13.3% 13.2% 2.7% | \$47,535<br>\$63,104<br>\$25,391<br>Number<br>4,339<br>4,104<br>3,608<br>4,672<br>6,532<br>4,445<br>4,877<br>1,335          | Percent 12.4% 11.7% 10.3% 13.3% 18.6% 12.7% 13.9% 3.8%        |
| \$200,000+  Median Household Income Average Household Income Per Capita Income  2023 Households by Income  <\$15,000 \$15,000 - \$24,999 \$25,000 - \$34,999 \$35,000 - \$49,999 \$50,000 - \$74,999 \$75,000 - \$99,999 \$100,000 - \$149,999                       | \$50,135<br>\$55,901<br>\$20,108<br>Number<br>379<br>489<br>640<br>751<br>1,246<br>756<br>578             | Percent<br>7.7%<br>9.9%<br>13.0%<br>15.3%<br>25.4%<br>15.4%<br>11.8% | \$47,556<br>\$58,664<br>\$22,894<br>Number<br>1,955<br>2,279<br>2,236<br>2,835<br>4,195<br>2,604<br>2,580               | 1.4%  Percent 10.0% 11.6% 11.4% 14.5% 21.4% 13.3% 13.2%      | \$47,535<br>\$63,104<br>\$25,391<br>Number<br>4,339<br>4,104<br>3,608<br>4,672<br>6,532<br>4,445<br>4,877                   | Percent 12.4% 11.7% 10.3% 13.3% 18.6% 12.7% 13.9%             |
| \$200,000+  Median Household Income Average Household Income Per Capita Income  2023 Households by Income  <\$15,000 \$15,000 - \$24,999 \$25,000 - \$34,999 \$35,000 - \$44,999 \$50,000 - \$74,999 \$75,000 - \$99,999 \$100,000 - \$149,999 \$150,000 - \$199,999 | \$50,135<br>\$55,901<br>\$20,108<br>Number<br>379<br>489<br>640<br>751<br>1,246<br>756<br>578             | Percent 7.7% 9.9% 13.0% 15.3% 25.4% 15.4% 11.8%                      | \$47,556<br>\$58,664<br>\$22,894<br>Number<br>1,955<br>2,279<br>2,236<br>2,835<br>4,195<br>2,604<br>2,580<br>537        | 1.4%  Percent 10.0% 11.6% 11.4% 14.5% 21.4% 13.3% 13.2% 2.7% | \$47,535<br>\$63,104<br>\$25,391<br>Number<br>4,339<br>4,104<br>3,608<br>4,672<br>6,532<br>4,445<br>4,877<br>1,335          | Percent 12.4% 11.7% 10.3% 13.3% 18.6% 12.7% 13.9% 3.8%        |
| \$200,000+  Median Household Income Average Household Income Per Capita Income  2023 Households by Income  <\$15,000 \$15,000 - \$24,999 \$25,000 - \$34,999 \$35,000 - \$49,999 \$50,000 - \$74,999 \$75,000 - \$99,999 \$100,000 - \$149,999 \$200,000+            | \$50,135<br>\$55,901<br>\$20,108<br>Number<br>379<br>489<br>640<br>751<br>1,246<br>756<br>578<br>53<br>23 | Percent 7.7% 9.9% 13.0% 15.3% 25.4% 15.4% 11.8%                      | \$47,556<br>\$58,664<br>\$22,894<br>Number<br>1,955<br>2,279<br>2,236<br>2,835<br>4,195<br>2,604<br>2,580<br>537<br>350 | 1.4%  Percent 10.0% 11.6% 11.4% 14.5% 21.4% 13.3% 13.2% 2.7% | \$47,535<br>\$63,104<br>\$25,391<br>Number<br>4,339<br>4,104<br>3,608<br>4,672<br>6,532<br>4,445<br>4,877<br>1,335<br>1,191 | Percent 12.4% 11.7% 10.3% 13.3% 18.6% 12.7% 13.9% 3.8%        |