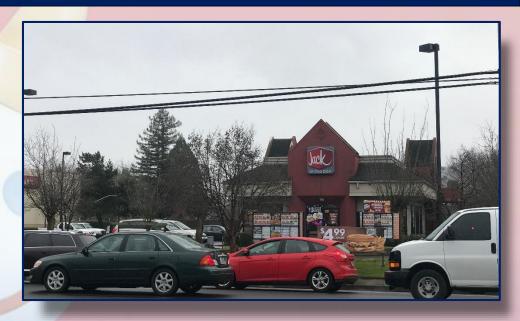

Year Built: Ownership Type:

Tenant Trade Name: Signing Entity Name:

Lease Type:
Roof & Structure:
Original Lease Term:
Remaining Lease Term:
Rent Commencement:
Lease Expiration:
Current Term:

Rental Increases: Tenant Options: Right of First Refusal: 4175 MAIN STREET SPRINGFIELD, OREGON

\$1,875,000 \$115,297/YEAR 6.149%

2,400 SQFT 0.7 ACRES 1999 Fee Simple

Jack in the Box Jack in the Box, Inc.

Absolute (NNN)
Tenant
18 Years
+/- 5 Years
October 13, 2000
October 12, 2018
Option 1 (Exercised 10/13/2018)

CPI-Based Every 5 Years (Not to exceed 10%)
(3) X 5 Year Options
Yes



#### **Rent Schedule:**

COE - Oct. 12, 2020 **\$115,297** (Current)
Oct. 13 2020 - Oct. 12, 2025 **\$126,827** 

Oct. 13 2025 - Oct. 12, 2030 \$139,510

Oct. 13 2030 - Oct. 12, 2035 \$153,461

# **SITE PHOTOS**









## **REGIONAL MAP**

Coos Bay

138



Christmas

# **LOCAL MAP**



## **AERIAL PHOTO**



## **AERIAL PHOTO**



#### **TENANT OVERVIEW**





Led by an affable "CEO" with a Ping-Pong ball for a head, Jack in the Box is among the leading quick-service restaurant businesses in the US. The company operates and franchises about 2,200 of its flagship hamburger outlets in California, Texas, and more than 20 other states.

Jack in the Box offers such standard fast-food fare as burgers, fries, and soft drinks, as well as salads, tacos, and breakfast items. About 415 locations are companyowned, while the rest are franchised. In addition to its mainstay burger business, the company runs a chain of more than 700 Qdoba Mexican Grill fast-casual eateries through its Qdoba Restaurant subsidiary.