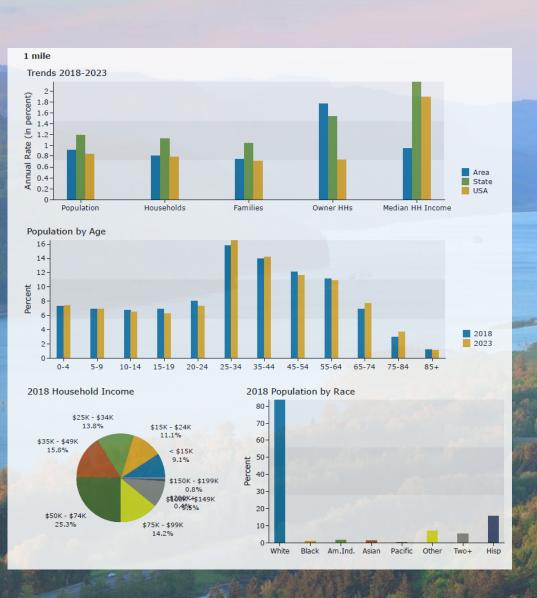

# **SPRINGFIELD, OREGON**

| Population<br>Households<br>Families                                                                                                                                                                                                                                 |                                                                                                           |                                                                      |                                                                                                                         |                                                              |                                                                                                                             |                                                               |
|----------------------------------------------------------------------------------------------------------------------------------------------------------------------------------------------------------------------------------------------------------------------|-----------------------------------------------------------------------------------------------------------|----------------------------------------------------------------------|-------------------------------------------------------------------------------------------------------------------------|--------------------------------------------------------------|-----------------------------------------------------------------------------------------------------------------------------|---------------------------------------------------------------|
|                                                                                                                                                                                                                                                                      |                                                                                                           | 12,4                                                                 | 33                                                                                                                      | 46,766                                                       |                                                                                                                             | 80,532<br>32,511                                              |
| Families                                                                                                                                                                                                                                                             |                                                                                                           | 4,5                                                                  |                                                                                                                         | 18,326                                                       |                                                                                                                             |                                                               |
|                                                                                                                                                                                                                                                                      |                                                                                                           | 3,1                                                                  |                                                                                                                         | 11,950                                                       |                                                                                                                             | 20,075                                                        |
| Average Household Size                                                                                                                                                                                                                                               |                                                                                                           |                                                                      | 72                                                                                                                      | 2.54                                                         |                                                                                                                             | 2.44                                                          |
| Owner Occupied Housing Units                                                                                                                                                                                                                                         |                                                                                                           | 2,3                                                                  |                                                                                                                         | 10,683                                                       |                                                                                                                             | 18,146                                                        |
| Renter Occupied Housing Units                                                                                                                                                                                                                                        |                                                                                                           | 2,2                                                                  |                                                                                                                         | 7,643                                                        |                                                                                                                             | 14,365                                                        |
| Median Age                                                                                                                                                                                                                                                           |                                                                                                           | 32                                                                   | 2.2                                                                                                                     | 36.0                                                         |                                                                                                                             | 36.0                                                          |
| 2018 Summary                                                                                                                                                                                                                                                         |                                                                                                           |                                                                      |                                                                                                                         |                                                              |                                                                                                                             |                                                               |
| Population                                                                                                                                                                                                                                                           |                                                                                                           | 13,0                                                                 | 22                                                                                                                      | 48,882                                                       |                                                                                                                             | 84,757                                                        |
| Households                                                                                                                                                                                                                                                           |                                                                                                           | 4,7                                                                  |                                                                                                                         | 18,922                                                       |                                                                                                                             | 33,827                                                        |
| Families                                                                                                                                                                                                                                                             |                                                                                                           | 3,2                                                                  |                                                                                                                         | 12,243                                                       |                                                                                                                             | 20,648                                                        |
| Average Household Size                                                                                                                                                                                                                                               |                                                                                                           |                                                                      | 75                                                                                                                      | 2.57                                                         |                                                                                                                             | 2.47                                                          |
| Owner Occupied Housing Units                                                                                                                                                                                                                                         |                                                                                                           | 2,4                                                                  | 26                                                                                                                      | 10,890                                                       |                                                                                                                             | 18,573                                                        |
| Renter Occupied Housing Units                                                                                                                                                                                                                                        |                                                                                                           | 2,2                                                                  |                                                                                                                         | 8,032                                                        |                                                                                                                             | 15,253                                                        |
| Median Age                                                                                                                                                                                                                                                           |                                                                                                           |                                                                      | 3.9                                                                                                                     | 37.9                                                         |                                                                                                                             | 37.7                                                          |
| Median Household Income                                                                                                                                                                                                                                              |                                                                                                           | \$50,135 \$47,556                                                    |                                                                                                                         |                                                              | \$47,535                                                                                                                    |                                                               |
| Average Household Income                                                                                                                                                                                                                                             |                                                                                                           | \$55,9                                                               |                                                                                                                         | \$58,664                                                     |                                                                                                                             | \$63,104                                                      |
| 2022 6                                                                                                                                                                                                                                                               |                                                                                                           |                                                                      |                                                                                                                         |                                                              |                                                                                                                             |                                                               |
| 2023 Summary<br>Population                                                                                                                                                                                                                                           |                                                                                                           | 12.6                                                                 | 26                                                                                                                      | 50,795                                                       |                                                                                                                             | 88,291                                                        |
| Households                                                                                                                                                                                                                                                           |                                                                                                           | 13,626 50,795<br>4,915 19,571                                        |                                                                                                                         |                                                              | 35,104                                                                                                                      |                                                               |
| Families                                                                                                                                                                                                                                                             |                                                                                                           | 3,3                                                                  |                                                                                                                         | 12,627                                                       |                                                                                                                             | 21,334                                                        |
| Average Household Size                                                                                                                                                                                                                                               |                                                                                                           |                                                                      | 46<br>77                                                                                                                | 2.58                                                         |                                                                                                                             | 21,334                                                        |
| Owner Occupied Housing Units                                                                                                                                                                                                                                         |                                                                                                           | 2,6                                                                  |                                                                                                                         | 11,676                                                       |                                                                                                                             | 19,945                                                        |
| Renter Occupied Housing Units                                                                                                                                                                                                                                        |                                                                                                           | 2,2                                                                  |                                                                                                                         | 7,895                                                        |                                                                                                                             | 15,159                                                        |
| Median Age                                                                                                                                                                                                                                                           |                                                                                                           |                                                                      | 1.5                                                                                                                     | 38.8                                                         |                                                                                                                             | 38.7                                                          |
| Median Household Income                                                                                                                                                                                                                                              |                                                                                                           | \$52,5                                                               |                                                                                                                         | \$51,885                                                     |                                                                                                                             | \$52,176                                                      |
| Average Household Income                                                                                                                                                                                                                                             |                                                                                                           | \$62,4                                                               |                                                                                                                         | \$66,755                                                     |                                                                                                                             | \$71,935                                                      |
|                                                                                                                                                                                                                                                                      |                                                                                                           |                                                                      |                                                                                                                         |                                                              |                                                                                                                             |                                                               |
| Trends: 2018-2023 Annual Rate                                                                                                                                                                                                                                        |                                                                                                           |                                                                      | 0/                                                                                                                      | 0.77%                                                        |                                                                                                                             | 0.82%                                                         |
| Population<br>Households                                                                                                                                                                                                                                             |                                                                                                           | 0.91%<br>0.80%<br>0.75%                                              |                                                                                                                         |                                                              |                                                                                                                             | 0.82%                                                         |
| Families                                                                                                                                                                                                                                                             |                                                                                                           |                                                                      |                                                                                                                         |                                                              |                                                                                                                             |                                                               |
| Owner Households                                                                                                                                                                                                                                                     |                                                                                                           | 1.77                                                                 |                                                                                                                         | 1.40%                                                        | 0.66%<br>1.44%                                                                                                              |                                                               |
| Median Household Income                                                                                                                                                                                                                                              |                                                                                                           | 0.95                                                                 |                                                                                                                         | 1.76%                                                        |                                                                                                                             | 1.88%                                                         |
|                                                                                                                                                                                                                                                                      |                                                                                                           |                                                                      |                                                                                                                         |                                                              |                                                                                                                             |                                                               |
| 2018 Households by Income<br><\$15,000                                                                                                                                                                                                                               | Number<br>430                                                                                             | Percent<br>9.1%                                                      | Number<br>2,244                                                                                                         | Percent<br>11.9%                                             | Number<br>4,891                                                                                                             | Percent<br>14.5%                                              |
| \$15,000 - \$24,999                                                                                                                                                                                                                                                  | 522                                                                                                       | 11.1%                                                                | 2,418                                                                                                                   | 12.8%                                                        | 4,306                                                                                                                       | 12.7%                                                         |
| \$25,000 - \$24,999                                                                                                                                                                                                                                                  | 651                                                                                                       | 13.8%                                                                | 2,302                                                                                                                   | 12.2%                                                        | 3,610                                                                                                                       | 10.7%                                                         |
| \$35,000 - \$34,999                                                                                                                                                                                                                                                  | 747                                                                                                       | 15.8%                                                                | 2,853                                                                                                                   | 15.1%                                                        | 4,703                                                                                                                       | 13.9%                                                         |
| \$50,000 - \$74,999                                                                                                                                                                                                                                                  | 1,193                                                                                                     | 25.3%                                                                | 4,030                                                                                                                   | 21.3%                                                        | 6,338                                                                                                                       | 18.7%                                                         |
| \$75,000 - \$99,999                                                                                                                                                                                                                                                  | 670                                                                                                       | 14.2%                                                                | 2,328                                                                                                                   | 12.3%                                                        | 3,978                                                                                                                       | 11.8%                                                         |
| \$100,000 - \$149,999                                                                                                                                                                                                                                                | 451                                                                                                       | 9.5%                                                                 | 2,061                                                                                                                   | 10.9%                                                        | 3,960                                                                                                                       | 11.7%                                                         |
|                                                                                                                                                                                                                                                                      | 40                                                                                                        | 0.8%                                                                 | 424                                                                                                                     | 2.2%                                                         | 1,097                                                                                                                       | 3,2%                                                          |
| \$150,000 - \$199,999                                                                                                                                                                                                                                                | 18                                                                                                        |                                                                      |                                                                                                                         |                                                              |                                                                                                                             |                                                               |
| \$150,000 - \$199,999<br>\$200,000+                                                                                                                                                                                                                                  | 10                                                                                                        | 0.4%                                                                 | 263                                                                                                                     | 1.4%                                                         | 944                                                                                                                         | 2.8%                                                          |
| \$200,000+                                                                                                                                                                                                                                                           | 10                                                                                                        | 0.4%                                                                 |                                                                                                                         |                                                              |                                                                                                                             | 2.8%                                                          |
| \$200,000+  Median Household Income                                                                                                                                                                                                                                  | \$50,135                                                                                                  | 0.4%                                                                 | \$47,556                                                                                                                |                                                              | \$47,535                                                                                                                    | 2.8%                                                          |
| \$200,000+  Median Household Income Average Household Income                                                                                                                                                                                                         | \$50,135<br>\$55,901                                                                                      | 0.4%                                                                 | \$47,556<br>\$58,664                                                                                                    |                                                              | \$47,535<br>\$63,104                                                                                                        | 2.8%                                                          |
| \$200,000+  Median Household Income                                                                                                                                                                                                                                  | \$50,135                                                                                                  | 0.4%                                                                 | \$47,556                                                                                                                |                                                              | \$47,535                                                                                                                    | 2.8%                                                          |
| \$200,000+  Median Household Income Average Household Income Per Capita Income                                                                                                                                                                                       | \$50,135<br>\$55,901<br>\$20,108                                                                          |                                                                      | \$47,556<br>\$58,664<br>\$22,894                                                                                        | 1.4%                                                         | \$47,535<br>\$63,104<br>\$25,391                                                                                            | 2.0%                                                          |
| \$200,000+  Median Household Income Average Household Income Per Capita Income  2023 Households by Income                                                                                                                                                            | \$50,135<br>\$55,901<br>\$20,108<br><b>Number</b>                                                         | Percent                                                              | \$47,556<br>\$58,664<br>\$22,894                                                                                        | 1.4%<br>Percent                                              | \$47,535<br>\$63,104<br>\$25,391<br>Number                                                                                  | Percent                                                       |
| \$200,000+  Median Household Income Average Household Income Per Capita Income  2023 Households by Income  <\$15,000                                                                                                                                                 | \$50,135<br>\$55,901<br>\$20,108<br><b>Number</b><br>379                                                  | Percent<br>7.7%                                                      | \$47,556<br>\$58,664<br>\$22,894<br><b>Number</b><br>1,955                                                              | 1.4%  Percent 10.0%                                          | \$47,535<br>\$63,104<br>\$25,391<br><b>Number</b><br>4,339                                                                  | Percent<br>12.4%                                              |
| \$200,000+  Median Household Income Average Household Income Per Capita Income  2023 Households by Income  <\$15,000 \$15,000 - \$24,999                                                                                                                             | \$50,135<br>\$55,901<br>\$20,108<br><b>Number</b><br>379<br>489                                           | Percent<br>7.7%<br>9.9%                                              | \$47,556<br>\$58,664<br>\$22,894<br>Number<br>1,955<br>2,279                                                            | Percent<br>10.0%<br>11.6%                                    | \$47,535<br>\$63,104<br>\$25,391<br>Number<br>4,339<br>4,104                                                                | Percent<br>12.4%<br>11.7%                                     |
| \$200,000+  Median Household Income Average Household Income Per Capita Income  2023 Households by Income <\$15,000 \$15,000 - \$24,999 \$25,000 - \$34,999                                                                                                          | \$50,135<br>\$55,901<br>\$20,108<br><b>Number</b><br>379<br>489<br>640                                    | Percent<br>7.7%<br>9.9%<br>13.0%                                     | \$47,556<br>\$58,664<br>\$22,894<br>Number<br>1,955<br>2,279<br>2,236                                                   | 1.4%  Percent 10.0% 11.6% 11.4%                              | \$47,535<br>\$63,104<br>\$25,391<br><b>Number</b><br>4,339<br>4,104<br>3,608                                                | Percent<br>12.4%<br>11.7%<br>10.3%                            |
| \$200,000+  Median Household Income Average Household Income Per Capita Income  2023 Households by Income  <\$15,000 \$15,000 - \$24,999 \$25,000 - \$34,999 \$35,000 - \$49,999                                                                                     | \$50,135<br>\$55,901<br>\$20,108<br>Number<br>379<br>489<br>640<br>751                                    | Percent<br>7.7%<br>9.9%<br>13.0%<br>15.3%                            | \$47,556<br>\$58,664<br>\$22,894<br>Number<br>1,955<br>2,279<br>2,236<br>2,835                                          | 1.4%  Percent 10.0% 11.6% 11.4% 14.5%                        | \$47,535<br>\$63,104<br>\$25,391<br>Number<br>4,339<br>4,104<br>3,608<br>4,672                                              | Percent<br>12.4%<br>11.7%<br>10.3%<br>13.3%                   |
| \$200,000+  Median Household Income Average Household Income Per Capita Income  2023 Households by Income <\$15,000 \$15,000                                                                                                                                         | \$50,135<br>\$55,901<br>\$20,108<br>Number<br>379<br>489<br>640<br>751<br>1,246                           | Percent<br>7.7%<br>9.9%<br>13.0%<br>15.3%<br>25.4%                   | \$47,556<br>\$58,664<br>\$22,894<br>Number<br>1,955<br>2,279<br>2,236<br>2,835<br>4,195                                 | 1.4%  Percent 10.0% 11.6% 11.4% 14.5% 21.4%                  | \$47,535<br>\$63,104<br>\$25,391<br>Number<br>4,339<br>4,104<br>3,608<br>4,672<br>6,532                                     | Percent<br>12.4%<br>11.7%<br>10.3%<br>13.3%                   |
| \$200,000+  Median Household Income Average Household Income Per Capita Income  2023 Households by Income  <\$15,000 \$15,000 - \$24,999 \$25,000 - \$34,999 \$35,000 - \$49,999 \$50,000 - \$74,999 \$75,000 - \$99,999                                             | \$50,135<br>\$55,901<br>\$20,108<br><b>Number</b> 379 489 640 751 1,246                                   | Percent<br>7.7%<br>9.9%<br>13.0%<br>15.3%<br>25.4%<br>15.4%          | \$47,556<br>\$58,664<br>\$22,894<br>Number<br>1,955<br>2,279<br>2,236<br>2,835<br>4,195<br>2,604                        | 1.4%  Percent 10.0% 11.6% 11.4% 14.5% 21.4% 13.3%            | \$47,535<br>\$63,104<br>\$25,391<br>Number<br>4,339<br>4,104<br>3,608<br>4,672<br>6,532<br>4,445                            | Percent<br>12.4%<br>11.7%<br>10.3%<br>13.3%<br>18.6%<br>12.7% |
| \$200,000+  Median Household Income Average Household Income Per Capita Income  2023 Households by Income  <\$15,000 \$15,000 - \$24,999 \$25,000 - \$34,999 \$35,000 - \$49,999 \$50,000 - \$74,999 \$75,000 - \$99,999 \$100,000 - \$149,999                       | \$50,135<br>\$55,901<br>\$20,108<br>Number<br>379<br>489<br>640<br>751<br>1,246<br>756<br>578             | Percent<br>7.7%<br>9.9%<br>13.0%<br>15.3%<br>25.4%<br>15.4%<br>11.8% | \$47,556<br>\$58,664<br>\$22,894<br>Number<br>1,955<br>2,279<br>2,236<br>2,835<br>4,195<br>2,604<br>2,580               | 1.4%  Percent 10.0% 11.6% 11.4% 14.5% 21.4% 13.3% 13.2%      | \$47,535<br>\$63,104<br>\$25,391<br>Number<br>4,339<br>4,104<br>3,608<br>4,672<br>6,532<br>4,445<br>4,877                   | Percent 12.4% 11.7% 10.3% 13.3% 18.6% 12.7% 13.9%             |
| \$200,000+  Median Household Income Average Household Income Per Capita Income  2023 Households by Income  <\$15,000 \$15,000 - \$24,999 \$25,000 - \$34,999 \$35,000 - \$44,999 \$50,000 - \$74,999 \$75,000 - \$99,999 \$100,000 - \$149,999 \$150,000 - \$199,999 | \$50,135<br>\$55,901<br>\$20,108<br>Number<br>379<br>489<br>640<br>751<br>1,246<br>756<br>578             | Percent 7.7% 9.9% 13.0% 15.3% 25.4% 15.4% 11.8%                      | \$47,556<br>\$58,664<br>\$22,894<br>Number<br>1,955<br>2,279<br>2,236<br>2,835<br>4,195<br>2,604<br>2,580<br>537        | 1.4%  Percent 10.0% 11.6% 11.4% 14.5% 21.4% 13.3% 13.2% 2.7% | \$47,535<br>\$63,104<br>\$25,391<br>Number<br>4,339<br>4,104<br>3,608<br>4,672<br>6,532<br>4,445<br>4,877<br>1,335          | Percent 12.4% 11.7% 10.3% 13.3% 18.6% 12.7% 13.9% 3.8%        |
| \$200,000+  Median Household Income Average Household Income Per Capita Income  2023 Households by Income  <\$15,000 \$15,000 - \$24,999 \$25,000 - \$34,999 \$35,000 - \$49,999 \$50,000 - \$74,999 \$75,000 - \$99,999 \$100,000 - \$149,999                       | \$50,135<br>\$55,901<br>\$20,108<br>Number<br>379<br>489<br>640<br>751<br>1,246<br>756<br>578             | Percent<br>7.7%<br>9.9%<br>13.0%<br>15.3%<br>25.4%<br>15.4%<br>11.8% | \$47,556<br>\$58,664<br>\$22,894<br>Number<br>1,955<br>2,279<br>2,236<br>2,835<br>4,195<br>2,604<br>2,580               | 1.4%  Percent 10.0% 11.6% 11.4% 14.5% 21.4% 13.3% 13.2%      | \$47,535<br>\$63,104<br>\$25,391<br>Number<br>4,339<br>4,104<br>3,608<br>4,672<br>6,532<br>4,445<br>4,877                   | Percent 12.4% 11.7% 10.3% 13.3% 18.6% 12.7% 13.9%             |
| \$200,000+  Median Household Income Average Household Income Per Capita Income  2023 Households by Income  <\$15,000 \$15,000 - \$24,999 \$25,000 - \$34,999 \$35,000 - \$44,999 \$50,000 - \$74,999 \$75,000 - \$99,999 \$100,000 - \$149,999 \$150,000 - \$199,999 | \$50,135<br>\$55,901<br>\$20,108<br>Number<br>379<br>489<br>640<br>751<br>1,246<br>756<br>578             | Percent 7.7% 9.9% 13.0% 15.3% 25.4% 15.4% 11.8%                      | \$47,556<br>\$58,664<br>\$22,894<br>Number<br>1,955<br>2,279<br>2,236<br>2,835<br>4,195<br>2,604<br>2,580<br>537        | 1.4%  Percent 10.0% 11.6% 11.4% 14.5% 21.4% 13.3% 13.2% 2.7% | \$47,535<br>\$63,104<br>\$25,391<br>Number<br>4,339<br>4,104<br>3,608<br>4,672<br>6,532<br>4,445<br>4,877<br>1,335          | Percent 12.4% 11.7% 10.3% 13.3% 18.6% 12.7% 13.9% 3.8%        |
| \$200,000+  Median Household Income Average Household Income Per Capita Income  2023 Households by Income  <\$15,000 \$15,000 - \$24,999 \$25,000 - \$34,999 \$35,000 - \$49,999 \$50,000 - \$74,999 \$75,000 - \$99,999 \$100,000 - \$149,999 \$200,000+            | \$50,135<br>\$55,901<br>\$20,108<br>Number<br>379<br>489<br>640<br>751<br>1,246<br>756<br>578<br>53<br>23 | Percent 7.7% 9.9% 13.0% 15.3% 25.4% 15.4% 11.8%                      | \$47,556<br>\$58,664<br>\$22,894<br>Number<br>1,955<br>2,279<br>2,236<br>2,835<br>4,195<br>2,604<br>2,580<br>537<br>350 | 1.4%  Percent 10.0% 11.6% 11.4% 14.5% 21.4% 13.3% 13.2% 2.7% | \$47,535<br>\$63,104<br>\$25,391<br>Number<br>4,339<br>4,104<br>3,608<br>4,672<br>6,532<br>4,445<br>4,877<br>1,335<br>1,191 | Percent 12.4% 11.7% 10.3% 13.3% 18.6% 12.7% 13.9% 3.8%        |

3 miles

5 miles

|                        | 1 mile |         | 3 miles |         | 5 miles |         |
|------------------------|--------|---------|---------|---------|---------|---------|
| 2010 Population by Age | Number | Percent | Number  | Percent | Number  | Percent |
| Age 0 - 4              | 975    | 7.8%    | 3,243   | 6.9%    | 5,236   | 6.5%    |
| Age 5 - 9              | 944    | 7.6%    | 3,046   | 6.5%    | 4,837   | 6.0%    |
| Age 10 - 14            | 982    | 7.9%    | 3,085   | 6.6%    | 4,909   | 6.1%    |
| Age 15 - 19            | 878    | 7.1%    | 3,049   | 6.5%    | 5,778   | 7.2%    |
| Age 20 - 24            | 915    | 7.4%    | 3,126   | 6.7%    | 6,682   | 8.3%    |
| Age 25 - 34            | 2,075  | 16.7%   | 7,232   | 15.5%   | 11,896  | 14.8%   |
| Age 35 - 44            | 1,688  | 13.6%   | 6,075   | 13.0%   | 9,787   | 12.2%   |
| Age 45 - 54            | 1,635  | 13.1%   | 6,626   | 14.2%   | 10,931  | 13.6%   |
| Age 55 - 64            | 1,222  | 9.8%    | 5,596   | 12.0%   | 9,976   | 12.4%   |
| Age 65 - 74            | 620    | 5.0%    | 3,087   | 6.6%    | 5,605   | 7.0%    |
| Age 75 - 84            | 342    | 2.8%    | 1,798   | 3.8%    | 3,284   | 4.1%    |
| Age 85+                | 157    | 1.3%    | 803     | 1.7%    | 1,612   | 2.0%    |
|                        |        |         |         |         |         |         |
| 2018 Population by Age | Number | Percent | Number  | Percent | Number  | Percent |
| Age 0 - 4              | 955    | 7.3%    | 3,114   | 6.4%    | 5,038   | 5.9%    |
| Age 5 - 9              | 902    | 6.9%    | 3,002   | 6.1%    | 4,854   | 5.7%    |
| Age 10 - 14            | 871    | 6.7%    | 2,978   | 6.1%    | 4,803   | 5.7%    |
| Age 15 - 19            | 900    | 6.9%    | 2,924   | 6.0%    | 5,481   | 6.5%    |
| Age 20 - 24            | 1,046  | 8.0%    | 3,246   | 6.6%    | 6,780   | 8.0%    |
| Age 25 - 34            | 2,063  | 15.8%   | 7,193   | 14.7%   | 12,383  | 14.6%   |
| Age 35 - 44            | 1,814  | 13.9%   | 6,531   | 13.4%   | 10,498  | 12.4%   |
| Age 45 - 54            | 1,577  | 12.1%   | 6,023   | 12.3%   | 9,873   | 11.6%   |
| Age 55 - 64            | 1,439  | 11.1%   | 6,336   | 13.0%   | 11,208  | 13.2%   |
| Age 65 - 74            | 900    | 6.9%    | 4,538   | 9.3%    | 8,238   | 9.7%    |
| Age 75 - 84            | 396    | 3.0%    | 2,075   | 4.2%    | 3,806   | 4.5%    |
| Age 85+                | 159    | 1.2%    | 919     | 1.9%    | 1,794   | 2.1%    |
|                        |        |         |         |         |         |         |
| 2023 Population by Age | Number | Percent | Number  | Percent | Number  | Percent |
| Age 0 - 4              | 1,009  | 7.4%    | 3,231   | 6.4%    | 5,231   | 5.9%    |
| Age 5 - 9              | 939    | 6.9%    | 3,051   | 6.0%    | 4,923   | 5.6%    |
| Age 10 - 14            | 884    | 6.5%    | 3,061   | 6.0%    | 4,947   | 5.6%    |
| Age 15 - 19            | 855    | 6.3%    | 2,951   | 5.8%    | 5,613   | 6.4%    |
| Age 20 - 24            | 989    | 7.3%    | 3,065   | 6.0%    | 6,515   | 7.4%    |
| Age 25 - 34            | 2,253  | 16.5%   | 7,461   | 14.7%   | 12,700  | 14.4%   |
| Age 35 - 44            | 1,931  | 14.2%   | 6,905   | 13.6%   | 11,282  | 12.8%   |
| Age 45 - 54            | 1,584  | 11.6%   | 6,008   | 11.8%   | 9,871   | 11.2%   |
| Age 55 - 64            | 1,481  | 10.9%   | 6,172   | 12.2%   | 10,898  | 12.3%   |
| Age 65 - 74            | 1,048  | 7.7%    | 5,299   | 10.4%   | 9,569   | 10.8%   |
| Age 75 - 84            | 500    | 3.7%    | 2,655   | 5.2%    | 4,892   | 5.5%    |
| Age 85+                | 152    | 1.1%    | 936     | 1.8%    | 1,850   | 2.1%    |
|                        |        |         |         |         |         |         |