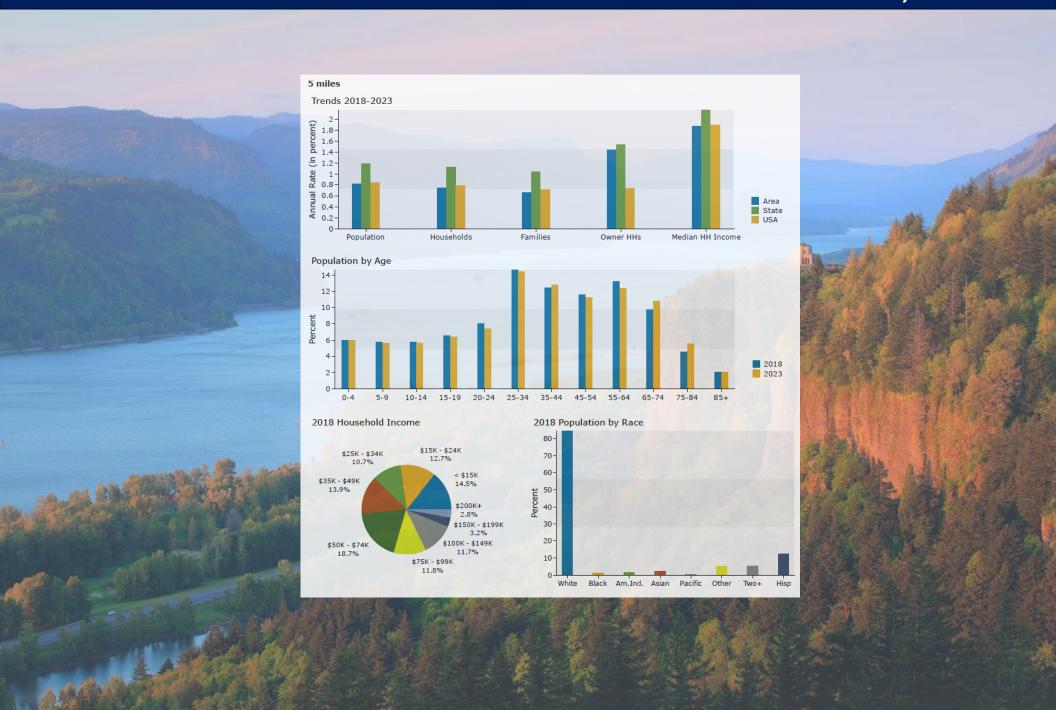

# **SPRINGFIELD, OREGON**

| Population<br>Households<br>Families                                                                                                                                                                                                                                 |                                                                                                           |                                                                      |                                                                                                                         |                                                              |                                                                                                                             |                                                               |
|----------------------------------------------------------------------------------------------------------------------------------------------------------------------------------------------------------------------------------------------------------------------|-----------------------------------------------------------------------------------------------------------|----------------------------------------------------------------------|-------------------------------------------------------------------------------------------------------------------------|--------------------------------------------------------------|-----------------------------------------------------------------------------------------------------------------------------|---------------------------------------------------------------|
|                                                                                                                                                                                                                                                                      |                                                                                                           | 12,4                                                                 | 33                                                                                                                      | 46,766                                                       |                                                                                                                             | 80,532<br>32,511                                              |
| Families                                                                                                                                                                                                                                                             |                                                                                                           | 4,5                                                                  |                                                                                                                         | 18,326                                                       |                                                                                                                             |                                                               |
|                                                                                                                                                                                                                                                                      |                                                                                                           | 3,1                                                                  |                                                                                                                         | 11,950                                                       |                                                                                                                             | 20,075                                                        |
| Average Household Size                                                                                                                                                                                                                                               |                                                                                                           |                                                                      | 72                                                                                                                      | 2.54                                                         |                                                                                                                             | 2.44                                                          |
| Owner Occupied Housing Units                                                                                                                                                                                                                                         |                                                                                                           | 2,3                                                                  |                                                                                                                         | 10,683                                                       |                                                                                                                             | 18,146                                                        |
| Renter Occupied Housing Units                                                                                                                                                                                                                                        |                                                                                                           | 2,2                                                                  |                                                                                                                         | 7,643                                                        |                                                                                                                             | 14,365                                                        |
| Median Age                                                                                                                                                                                                                                                           |                                                                                                           | 32                                                                   | 2.2                                                                                                                     | 36.0                                                         |                                                                                                                             | 36.0                                                          |
| 2018 Summary                                                                                                                                                                                                                                                         |                                                                                                           |                                                                      |                                                                                                                         |                                                              |                                                                                                                             |                                                               |
| Population                                                                                                                                                                                                                                                           |                                                                                                           | 13,0                                                                 | 22                                                                                                                      | 48,882                                                       |                                                                                                                             | 84,757                                                        |
| Households                                                                                                                                                                                                                                                           |                                                                                                           | 4,7                                                                  |                                                                                                                         | 18,922                                                       |                                                                                                                             | 33,827                                                        |
| Families                                                                                                                                                                                                                                                             |                                                                                                           | 3,2                                                                  |                                                                                                                         | 12,243                                                       |                                                                                                                             | 20,648                                                        |
| Average Household Size                                                                                                                                                                                                                                               |                                                                                                           |                                                                      | 75                                                                                                                      | 2.57                                                         |                                                                                                                             | 2.47                                                          |
| Owner Occupied Housing Units                                                                                                                                                                                                                                         |                                                                                                           | 2,4                                                                  | 26                                                                                                                      | 10,890                                                       |                                                                                                                             | 18,573                                                        |
| Renter Occupied Housing Units                                                                                                                                                                                                                                        |                                                                                                           | 2,2                                                                  |                                                                                                                         | 8,032                                                        |                                                                                                                             | 15,253                                                        |
| Median Age                                                                                                                                                                                                                                                           |                                                                                                           |                                                                      | 3.9                                                                                                                     | 37.9                                                         |                                                                                                                             | 37.7                                                          |
| Median Household Income                                                                                                                                                                                                                                              |                                                                                                           | \$50,135 \$47,556                                                    |                                                                                                                         |                                                              | \$47,535                                                                                                                    |                                                               |
| Average Household Income                                                                                                                                                                                                                                             |                                                                                                           | \$55,9                                                               |                                                                                                                         | \$58,664                                                     |                                                                                                                             | \$63,104                                                      |
| 2022 6                                                                                                                                                                                                                                                               |                                                                                                           |                                                                      |                                                                                                                         |                                                              |                                                                                                                             |                                                               |
| 2023 Summary<br>Population                                                                                                                                                                                                                                           |                                                                                                           | 12.6                                                                 | 26                                                                                                                      | 50,795                                                       |                                                                                                                             | 88,291                                                        |
| Households                                                                                                                                                                                                                                                           |                                                                                                           | 13,626 50,795<br>4,915 19,571                                        |                                                                                                                         |                                                              | 35,104                                                                                                                      |                                                               |
| Families                                                                                                                                                                                                                                                             |                                                                                                           | 3,3                                                                  |                                                                                                                         | 12,627                                                       |                                                                                                                             | 21,334                                                        |
| Average Household Size                                                                                                                                                                                                                                               |                                                                                                           |                                                                      | 46<br>77                                                                                                                | 2.58                                                         |                                                                                                                             | 21,334                                                        |
| Owner Occupied Housing Units                                                                                                                                                                                                                                         |                                                                                                           | 2,6                                                                  |                                                                                                                         | 11,676                                                       |                                                                                                                             | 19,945                                                        |
| Renter Occupied Housing Units                                                                                                                                                                                                                                        |                                                                                                           | 2,2                                                                  |                                                                                                                         | 7,895                                                        |                                                                                                                             | 15,159                                                        |
| Median Age                                                                                                                                                                                                                                                           |                                                                                                           |                                                                      | 1.5                                                                                                                     | 38.8                                                         |                                                                                                                             | 38.7                                                          |
| Median Household Income                                                                                                                                                                                                                                              |                                                                                                           | \$52,5                                                               |                                                                                                                         | \$51,885                                                     |                                                                                                                             | \$52,176                                                      |
| Average Household Income                                                                                                                                                                                                                                             |                                                                                                           | \$62,4                                                               |                                                                                                                         | \$66,755                                                     |                                                                                                                             | \$71,935                                                      |
|                                                                                                                                                                                                                                                                      |                                                                                                           |                                                                      |                                                                                                                         |                                                              |                                                                                                                             |                                                               |
| Trends: 2018-2023 Annual Rate                                                                                                                                                                                                                                        |                                                                                                           |                                                                      | 0/                                                                                                                      | 0.77%                                                        |                                                                                                                             | 0.82%                                                         |
| Population<br>Households                                                                                                                                                                                                                                             |                                                                                                           | 0.91%<br>0.80%<br>0.75%                                              |                                                                                                                         |                                                              |                                                                                                                             | 0.82%                                                         |
| Families                                                                                                                                                                                                                                                             |                                                                                                           |                                                                      |                                                                                                                         |                                                              |                                                                                                                             |                                                               |
| Owner Households                                                                                                                                                                                                                                                     |                                                                                                           | 1.77                                                                 |                                                                                                                         | 1.40%                                                        | 0.66%<br>1.44%                                                                                                              |                                                               |
| Median Household Income                                                                                                                                                                                                                                              |                                                                                                           | 0.95                                                                 |                                                                                                                         | 1.76%                                                        |                                                                                                                             | 1.88%                                                         |
|                                                                                                                                                                                                                                                                      |                                                                                                           |                                                                      |                                                                                                                         |                                                              |                                                                                                                             |                                                               |
| 2018 Households by Income<br><\$15,000                                                                                                                                                                                                                               | Number<br>430                                                                                             | Percent<br>9.1%                                                      | Number<br>2,244                                                                                                         | Percent<br>11.9%                                             | Number<br>4,891                                                                                                             | Percent<br>14.5%                                              |
| \$15,000 - \$24,999                                                                                                                                                                                                                                                  | 522                                                                                                       | 11.1%                                                                | 2,418                                                                                                                   | 12.8%                                                        | 4,306                                                                                                                       | 12.7%                                                         |
| \$25,000 - \$24,999                                                                                                                                                                                                                                                  | 651                                                                                                       | 13.8%                                                                | 2,302                                                                                                                   | 12.2%                                                        | 3,610                                                                                                                       | 10.7%                                                         |
| \$35,000 - \$34,999                                                                                                                                                                                                                                                  | 747                                                                                                       | 15.8%                                                                | 2,853                                                                                                                   | 15.1%                                                        | 4,703                                                                                                                       | 13.9%                                                         |
| \$50,000 - \$74,999                                                                                                                                                                                                                                                  | 1,193                                                                                                     | 25.3%                                                                | 4,030                                                                                                                   | 21.3%                                                        | 6,338                                                                                                                       | 18.7%                                                         |
| \$75,000 - \$99,999                                                                                                                                                                                                                                                  | 670                                                                                                       | 14.2%                                                                | 2,328                                                                                                                   | 12.3%                                                        | 3,978                                                                                                                       | 11.8%                                                         |
| \$100,000 - \$149,999                                                                                                                                                                                                                                                | 451                                                                                                       | 9.5%                                                                 | 2,061                                                                                                                   | 10.9%                                                        | 3,960                                                                                                                       | 11.7%                                                         |
|                                                                                                                                                                                                                                                                      | 40                                                                                                        | 0.8%                                                                 | 424                                                                                                                     | 2.2%                                                         | 1,097                                                                                                                       | 3,2%                                                          |
| \$150,000 - \$199,999                                                                                                                                                                                                                                                | 18                                                                                                        |                                                                      |                                                                                                                         |                                                              |                                                                                                                             |                                                               |
| \$150,000 - \$199,999<br>\$200,000+                                                                                                                                                                                                                                  | 10                                                                                                        | 0.4%                                                                 | 263                                                                                                                     | 1.4%                                                         | 944                                                                                                                         | 2.8%                                                          |
| \$200,000+                                                                                                                                                                                                                                                           | 10                                                                                                        | 0.4%                                                                 |                                                                                                                         |                                                              |                                                                                                                             | 2.8%                                                          |
| \$200,000+  Median Household Income                                                                                                                                                                                                                                  | \$50,135                                                                                                  | 0.4%                                                                 | \$47,556                                                                                                                |                                                              | \$47,535                                                                                                                    | 2.8%                                                          |
| \$200,000+  Median Household Income Average Household Income                                                                                                                                                                                                         | \$50,135<br>\$55,901                                                                                      | 0.4%                                                                 | \$47,556<br>\$58,664                                                                                                    |                                                              | \$47,535<br>\$63,104                                                                                                        | 2.8%                                                          |
| \$200,000+  Median Household Income                                                                                                                                                                                                                                  | \$50,135                                                                                                  | 0.4%                                                                 | \$47,556                                                                                                                |                                                              | \$47,535                                                                                                                    | 2.8%                                                          |
| \$200,000+  Median Household Income Average Household Income Per Capita Income                                                                                                                                                                                       | \$50,135<br>\$55,901<br>\$20,108                                                                          |                                                                      | \$47,556<br>\$58,664<br>\$22,894                                                                                        | 1.4%                                                         | \$47,535<br>\$63,104<br>\$25,391                                                                                            | 2.0%                                                          |
| \$200,000+  Median Household Income Average Household Income Per Capita Income  2023 Households by Income                                                                                                                                                            | \$50,135<br>\$55,901<br>\$20,108<br><b>Number</b>                                                         | Percent                                                              | \$47,556<br>\$58,664<br>\$22,894                                                                                        | 1.4%<br>Percent                                              | \$47,535<br>\$63,104<br>\$25,391<br>Number                                                                                  | Percent                                                       |
| \$200,000+  Median Household Income Average Household Income Per Capita Income  2023 Households by Income  <\$15,000                                                                                                                                                 | \$50,135<br>\$55,901<br>\$20,108<br><b>Number</b><br>379                                                  | Percent<br>7.7%                                                      | \$47,556<br>\$58,664<br>\$22,894<br><b>Number</b><br>1,955                                                              | 1.4%  Percent 10.0%                                          | \$47,535<br>\$63,104<br>\$25,391<br><b>Number</b><br>4,339                                                                  | Percent<br>12.4%                                              |
| \$200,000+  Median Household Income Average Household Income Per Capita Income  2023 Households by Income  <\$15,000 \$15,000 - \$24,999                                                                                                                             | \$50,135<br>\$55,901<br>\$20,108<br><b>Number</b><br>379<br>489                                           | Percent<br>7.7%<br>9.9%                                              | \$47,556<br>\$58,664<br>\$22,894<br>Number<br>1,955<br>2,279                                                            | Percent<br>10.0%<br>11.6%                                    | \$47,535<br>\$63,104<br>\$25,391<br>Number<br>4,339<br>4,104                                                                | Percent<br>12.4%<br>11.7%                                     |
| \$200,000+  Median Household Income Average Household Income Per Capita Income  2023 Households by Income <\$15,000 \$15,000 - \$24,999 \$25,000 - \$34,999                                                                                                          | \$50,135<br>\$55,901<br>\$20,108<br><b>Number</b><br>379<br>489<br>640                                    | Percent<br>7.7%<br>9.9%<br>13.0%                                     | \$47,556<br>\$58,664<br>\$22,894<br>Number<br>1,955<br>2,279<br>2,236                                                   | 1.4%  Percent 10.0% 11.6% 11.4%                              | \$47,535<br>\$63,104<br>\$25,391<br><b>Number</b><br>4,339<br>4,104<br>3,608                                                | Percent<br>12.4%<br>11.7%<br>10.3%                            |
| \$200,000+  Median Household Income Average Household Income Per Capita Income  2023 Households by Income  <\$15,000 \$15,000 - \$24,999 \$25,000 - \$34,999 \$35,000 - \$49,999                                                                                     | \$50,135<br>\$55,901<br>\$20,108<br>Number<br>379<br>489<br>640<br>751                                    | Percent<br>7.7%<br>9.9%<br>13.0%<br>15.3%                            | \$47,556<br>\$58,664<br>\$22,894<br>Number<br>1,955<br>2,279<br>2,236<br>2,835                                          | 1.4%  Percent 10.0% 11.6% 11.4% 14.5%                        | \$47,535<br>\$63,104<br>\$25,391<br>Number<br>4,339<br>4,104<br>3,608<br>4,672                                              | Percent<br>12.4%<br>11.7%<br>10.3%<br>13.3%                   |
| \$200,000+  Median Household Income Average Household Income Per Capita Income  2023 Households by Income <\$15,000 \$15,000                                                                                                                                         | \$50,135<br>\$55,901<br>\$20,108<br>Number<br>379<br>489<br>640<br>751<br>1,246                           | Percent<br>7.7%<br>9.9%<br>13.0%<br>15.3%<br>25.4%                   | \$47,556<br>\$58,664<br>\$22,894<br>Number<br>1,955<br>2,279<br>2,236<br>2,835<br>4,195                                 | 1.4%  Percent 10.0% 11.6% 11.4% 14.5% 21.4%                  | \$47,535<br>\$63,104<br>\$25,391<br>Number<br>4,339<br>4,104<br>3,608<br>4,672<br>6,532                                     | Percent<br>12.4%<br>11.7%<br>10.3%<br>13.3%                   |
| \$200,000+  Median Household Income Average Household Income Per Capita Income  2023 Households by Income  <\$15,000 \$15,000 - \$24,999 \$25,000 - \$34,999 \$35,000 - \$49,999 \$50,000 - \$74,999 \$75,000 - \$99,999                                             | \$50,135<br>\$55,901<br>\$20,108<br><b>Number</b> 379 489 640 751 1,246                                   | Percent<br>7.7%<br>9.9%<br>13.0%<br>15.3%<br>25.4%<br>15.4%          | \$47,556<br>\$58,664<br>\$22,894<br>Number<br>1,955<br>2,279<br>2,236<br>2,835<br>4,195<br>2,604                        | 1.4%  Percent 10.0% 11.6% 11.4% 14.5% 21.4% 13.3%            | \$47,535<br>\$63,104<br>\$25,391<br>Number<br>4,339<br>4,104<br>3,608<br>4,672<br>6,532<br>4,445                            | Percent<br>12.4%<br>11.7%<br>10.3%<br>13.3%<br>18.6%<br>12.7% |
| \$200,000+  Median Household Income Average Household Income Per Capita Income  2023 Households by Income  <\$15,000 \$15,000 - \$24,999 \$25,000 - \$34,999 \$35,000 - \$49,999 \$50,000 - \$74,999 \$75,000 - \$99,999 \$100,000 - \$149,999                       | \$50,135<br>\$55,901<br>\$20,108<br>Number<br>379<br>489<br>640<br>751<br>1,246<br>756<br>578             | Percent<br>7.7%<br>9.9%<br>13.0%<br>15.3%<br>25.4%<br>15.4%<br>11.8% | \$47,556<br>\$58,664<br>\$22,894<br>Number<br>1,955<br>2,279<br>2,236<br>2,835<br>4,195<br>2,604<br>2,580               | 1.4%  Percent 10.0% 11.6% 11.4% 14.5% 21.4% 13.3% 13.2%      | \$47,535<br>\$63,104<br>\$25,391<br>Number<br>4,339<br>4,104<br>3,608<br>4,672<br>6,532<br>4,445<br>4,877                   | Percent 12.4% 11.7% 10.3% 13.3% 18.6% 12.7% 13.9%             |
| \$200,000+  Median Household Income Average Household Income Per Capita Income  2023 Households by Income  <\$15,000 \$15,000 - \$24,999 \$25,000 - \$34,999 \$35,000 - \$44,999 \$50,000 - \$74,999 \$75,000 - \$99,999 \$100,000 - \$149,999 \$150,000 - \$199,999 | \$50,135<br>\$55,901<br>\$20,108<br>Number<br>379<br>489<br>640<br>751<br>1,246<br>756<br>578             | Percent 7.7% 9.9% 13.0% 15.3% 25.4% 15.4% 11.8%                      | \$47,556<br>\$58,664<br>\$22,894<br>Number<br>1,955<br>2,279<br>2,236<br>2,835<br>4,195<br>2,604<br>2,580<br>537        | 1.4%  Percent 10.0% 11.6% 11.4% 14.5% 21.4% 13.3% 13.2% 2.7% | \$47,535<br>\$63,104<br>\$25,391<br>Number<br>4,339<br>4,104<br>3,608<br>4,672<br>6,532<br>4,445<br>4,877<br>1,335          | Percent 12.4% 11.7% 10.3% 13.3% 18.6% 12.7% 13.9% 3.8%        |
| \$200,000+  Median Household Income Average Household Income Per Capita Income  2023 Households by Income  <\$15,000 \$15,000 - \$24,999 \$25,000 - \$34,999 \$35,000 - \$49,999 \$50,000 - \$74,999 \$75,000 - \$99,999 \$100,000 - \$149,999                       | \$50,135<br>\$55,901<br>\$20,108<br>Number<br>379<br>489<br>640<br>751<br>1,246<br>756<br>578             | Percent<br>7.7%<br>9.9%<br>13.0%<br>15.3%<br>25.4%<br>15.4%<br>11.8% | \$47,556<br>\$58,664<br>\$22,894<br>Number<br>1,955<br>2,279<br>2,236<br>2,835<br>4,195<br>2,604<br>2,580               | 1.4%  Percent 10.0% 11.6% 11.4% 14.5% 21.4% 13.3% 13.2%      | \$47,535<br>\$63,104<br>\$25,391<br>Number<br>4,339<br>4,104<br>3,608<br>4,672<br>6,532<br>4,445<br>4,877                   | Percent 12.4% 11.7% 10.3% 13.3% 18.6% 12.7% 13.9%             |
| \$200,000+  Median Household Income Average Household Income Per Capita Income  2023 Households by Income  <\$15,000 \$15,000 - \$24,999 \$25,000 - \$34,999 \$35,000 - \$44,999 \$50,000 - \$74,999 \$75,000 - \$99,999 \$100,000 - \$149,999 \$150,000 - \$199,999 | \$50,135<br>\$55,901<br>\$20,108<br>Number<br>379<br>489<br>640<br>751<br>1,246<br>756<br>578             | Percent 7.7% 9.9% 13.0% 15.3% 25.4% 15.4% 11.8%                      | \$47,556<br>\$58,664<br>\$22,894<br>Number<br>1,955<br>2,279<br>2,236<br>2,835<br>4,195<br>2,604<br>2,580<br>537        | 1.4%  Percent 10.0% 11.6% 11.4% 14.5% 21.4% 13.3% 13.2% 2.7% | \$47,535<br>\$63,104<br>\$25,391<br>Number<br>4,339<br>4,104<br>3,608<br>4,672<br>6,532<br>4,445<br>4,877<br>1,335          | Percent 12.4% 11.7% 10.3% 13.3% 18.6% 12.7% 13.9% 3.8%        |
| \$200,000+  Median Household Income Average Household Income Per Capita Income  2023 Households by Income  <\$15,000 \$15,000 - \$24,999 \$25,000 - \$34,999 \$35,000 - \$49,999 \$50,000 - \$74,999 \$75,000 - \$99,999 \$100,000 - \$149,999 \$200,000+            | \$50,135<br>\$55,901<br>\$20,108<br>Number<br>379<br>489<br>640<br>751<br>1,246<br>756<br>578<br>53<br>23 | Percent 7.7% 9.9% 13.0% 15.3% 25.4% 15.4% 11.8%                      | \$47,556<br>\$58,664<br>\$22,894<br>Number<br>1,955<br>2,279<br>2,236<br>2,835<br>4,195<br>2,604<br>2,580<br>537<br>350 | 1.4%  Percent 10.0% 11.6% 11.4% 14.5% 21.4% 13.3% 13.2% 2.7% | \$47,535<br>\$63,104<br>\$25,391<br>Number<br>4,339<br>4,104<br>3,608<br>4,672<br>6,532<br>4,445<br>4,877<br>1,335<br>1,191 | Percent 12.4% 11.7% 10.3% 13.3% 18.6% 12.7% 13.9% 3.8%        |

3 miles

5 miles

|                        | 1 mile |         | 3 miles |         | 5 miles |         |
|------------------------|--------|---------|---------|---------|---------|---------|
| 2010 Population by Age | Number | Percent | Number  | Percent | Number  | Percent |
| Age 0 - 4              | 975    | 7.8%    | 3,243   | 6.9%    | 5,236   | 6.5%    |
| Age 5 - 9              | 944    | 7.6%    | 3,046   | 6.5%    | 4,837   | 6.0%    |
| Age 10 - 14            | 982    | 7.9%    | 3,085   | 6.6%    | 4,909   | 6.1%    |
| Age 15 - 19            | 878    | 7.1%    | 3,049   | 6.5%    | 5,778   | 7.2%    |
| Age 20 - 24            | 915    | 7.4%    | 3,126   | 6.7%    | 6,682   | 8.3%    |
| Age 25 - 34            | 2,075  | 16.7%   | 7,232   | 15.5%   | 11,896  | 14.8%   |
| Age 35 - 44            | 1,688  | 13.6%   | 6,075   | 13.0%   | 9,787   | 12.2%   |
| Age 45 - 54            | 1,635  | 13.1%   | 6,626   | 14.2%   | 10,931  | 13.6%   |
| Age 55 - 64            | 1,222  | 9.8%    | 5,596   | 12.0%   | 9,976   | 12.4%   |
| Age 65 - 74            | 620    | 5.0%    | 3,087   | 6.6%    | 5,605   | 7.0%    |
| Age 75 - 84            | 342    | 2.8%    | 1,798   | 3.8%    | 3,284   | 4.1%    |
| Age 85+                | 157    | 1.3%    | 803     | 1.7%    | 1,612   | 2.0%    |
|                        |        |         |         |         |         |         |
| 2018 Population by Age | Number | Percent | Number  | Percent | Number  | Percent |
| Age 0 - 4              | 955    | 7.3%    | 3,114   | 6.4%    | 5,038   | 5.9%    |
| Age 5 - 9              | 902    | 6.9%    | 3,002   | 6.1%    | 4,854   | 5.7%    |
| Age 10 - 14            | 871    | 6.7%    | 2,978   | 6.1%    | 4,803   | 5.7%    |
| Age 15 - 19            | 900    | 6.9%    | 2,924   | 6.0%    | 5,481   | 6.5%    |
| Age 20 - 24            | 1,046  | 8.0%    | 3,246   | 6.6%    | 6,780   | 8.0%    |
| Age 25 - 34            | 2,063  | 15.8%   | 7,193   | 14.7%   | 12,383  | 14.6%   |
| Age 35 - 44            | 1,814  | 13.9%   | 6,531   | 13.4%   | 10,498  | 12.4%   |
| Age 45 - 54            | 1,577  | 12.1%   | 6,023   | 12.3%   | 9,873   | 11.6%   |
| Age 55 - 64            | 1,439  | 11.1%   | 6,336   | 13.0%   | 11,208  | 13.2%   |
| Age 65 - 74            | 900    | 6.9%    | 4,538   | 9.3%    | 8,238   | 9.7%    |
| Age 75 - 84            | 396    | 3.0%    | 2,075   | 4.2%    | 3,806   | 4.5%    |
| Age 85+                | 159    | 1.2%    | 919     | 1.9%    | 1,794   | 2.1%    |
|                        |        |         |         |         |         |         |
| 2023 Population by Age | Number | Percent | Number  | Percent | Number  | Percent |
| Age 0 - 4              | 1,009  | 7.4%    | 3,231   | 6.4%    | 5,231   | 5.9%    |
| Age 5 - 9              | 939    | 6.9%    | 3,051   | 6.0%    | 4,923   | 5.6%    |
| Age 10 - 14            | 884    | 6.5%    | 3,061   | 6.0%    | 4,947   | 5.6%    |
| Age 15 - 19            | 855    | 6.3%    | 2,951   | 5.8%    | 5,613   | 6.4%    |
| Age 20 - 24            | 989    | 7.3%    | 3,065   | 6.0%    | 6,515   | 7.4%    |
| Age 25 - 34            | 2,253  | 16.5%   | 7,461   | 14.7%   | 12,700  | 14.4%   |
| Age 35 - 44            | 1,931  | 14.2%   | 6,905   | 13.6%   | 11,282  | 12.8%   |
| Age 45 - 54            | 1,584  | 11.6%   | 6,008   | 11.8%   | 9,871   | 11.2%   |
| Age 55 - 64            | 1,481  | 10.9%   | 6,172   | 12.2%   | 10,898  | 12.3%   |
| Age 65 - 74            | 1,048  | 7.7%    | 5,299   | 10.4%   | 9,569   | 10.8%   |
| Age 75 - 84            | 500    | 3.7%    | 2,655   | 5.2%    | 4,892   | 5.5%    |
| Age 85+                | 152    | 1.1%    | 936     | 1.8%    | 1,850   | 2.1%    |
|                        |        |         |         |         |         |         |