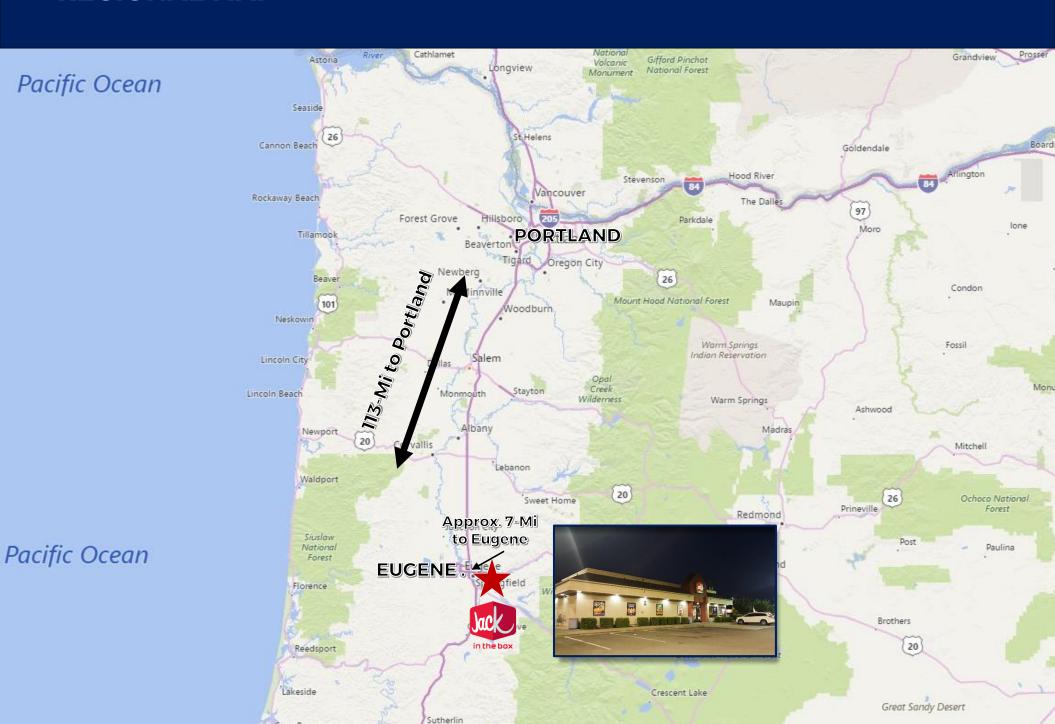

## **REGIONAL MAP**

Coos Bay

138

Christmas

#### **OFFERING OVERVIEW**

Net Lease Realty Partners is excited to present the rare opportunity to acquire the fee simple interest in a corporate Jack in the Box site, located approximately 6 miles East of University of Oregon. The property is well situated in a densely populated area with numerous single family homes, apartment complexes and mobile home parks. National retailers nearby include McDonald's, Taco Bell, Arby's, Dairy Queen, Planet Fitness, Shell, Mobile, Chevron, O'Reilly Auto Parts, Dutch Bro's, RAC, Subway and a variety of local and regional operators.

**Less Than 6-miles From University of Oregon Campus -** University of Oregon is the home of the Oregon Ducks and prestigious alumni such as Nike Founder Phil Knight. The school currently has as many as 23,600+ students enrolled.