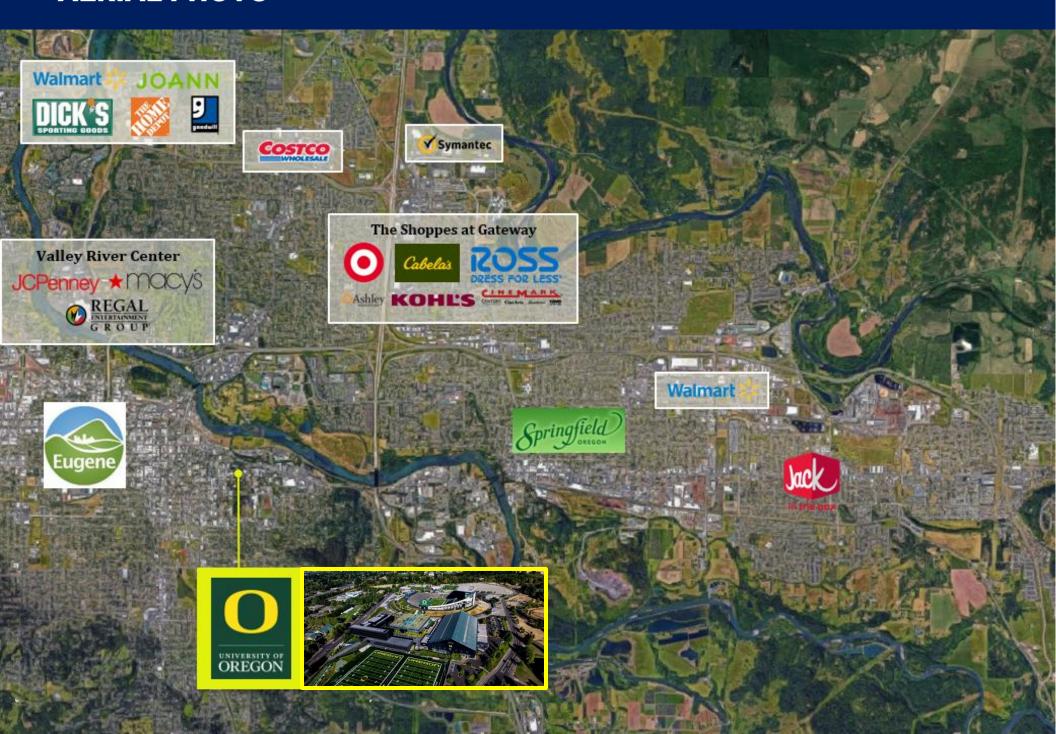

**Less Than 6-miles From University of Oregon Campus -** University of Oregon is the home of the Oregon Ducks and prestigious alumni such as Nike Founder Phil Knight. The school currently has as many as 23,600+ students enrolled.

Ownership Public Tenant: Jack in the Box, Inc # of Locations: 2,200+

Website: <u>www.jackinthebox.com</u>

The University of Oregon (also referred to as UO, U of O or Oregon) is a public flagship research university in Eugene, Oregon. Founded in 1876, the institution's 295-acre campus is along the Willamette River. Since July 2014, UO has been governed by the Board of Trustees of the University of Oregon. The university has a Carnegie Classification of "highest research activity" and has 19 research centers and institutes. UO was admitted to the Association of American Universities in 1969. The University of Oregon is organized into five colleges (Arts and Sciences, Business, Design, Education, and Honors) and seven professional schools (Accounting, Architecture and Environment, Art and Design, Journalism and Communication, Law, Music and Dance, and Planning, Public Policy and Management) and a graduate school. Furthermore, UO offers 316 undergraduate and graduate degree programs. Most academic programs follow the 10 week Quarter System. UO student-athletes compete as the Ducks and are part of the Pac-12 Conference in the National Collegiate Athletic Association (NCAA). With eighteen varsity teams, the Oregon Ducks are best known for their football team and track and field program. UO Has approximately 22,750+ Students.