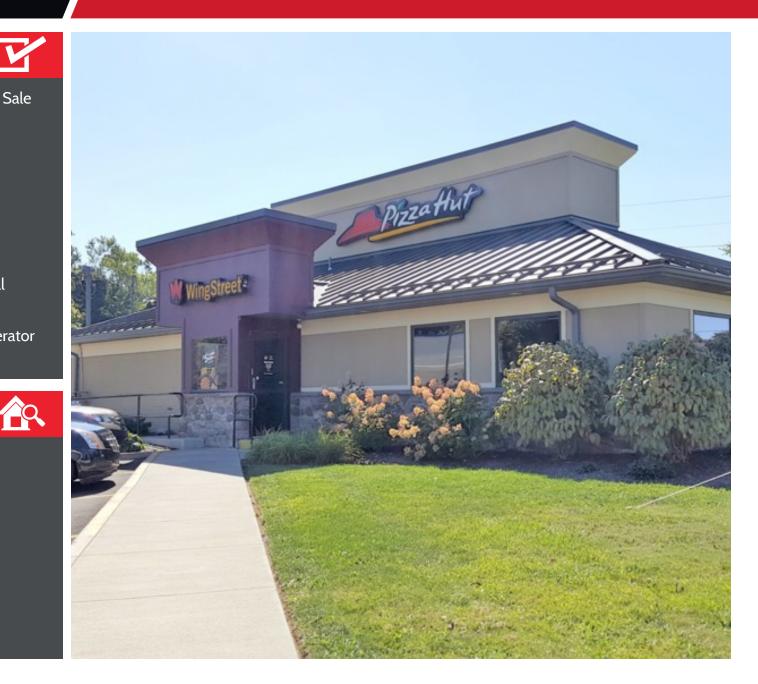

## FREE STANDING PIZZA HUT / SALE LEASEBACK: DETAILS

2007 E 38th St, Erie, PA 16510 • Free Standing Pizza Hut / Sale Leaseback

## **Benefits**

- Free-Standing Pizza Hut NNN / Sale Leaseback
- Corner property at a signalized intersection
- Adjacent to Dollar General
- 10 year lease with three 5 year renewal options
- 5% rent increase in each renewal option
- Lease guaranteed by 27 unit operator

#### **PROPERTY HIGHLIGHTS**

- Free-Standing Pizza Hut NNN / Sale Leaseback
- Corner property at a signalized intersection
- Adjacent to Dollar General
- 10 year lease with three 5 year renewal options
- 5% rent increase in each renewal option
  - Lease guaranteed by 27 unit operator