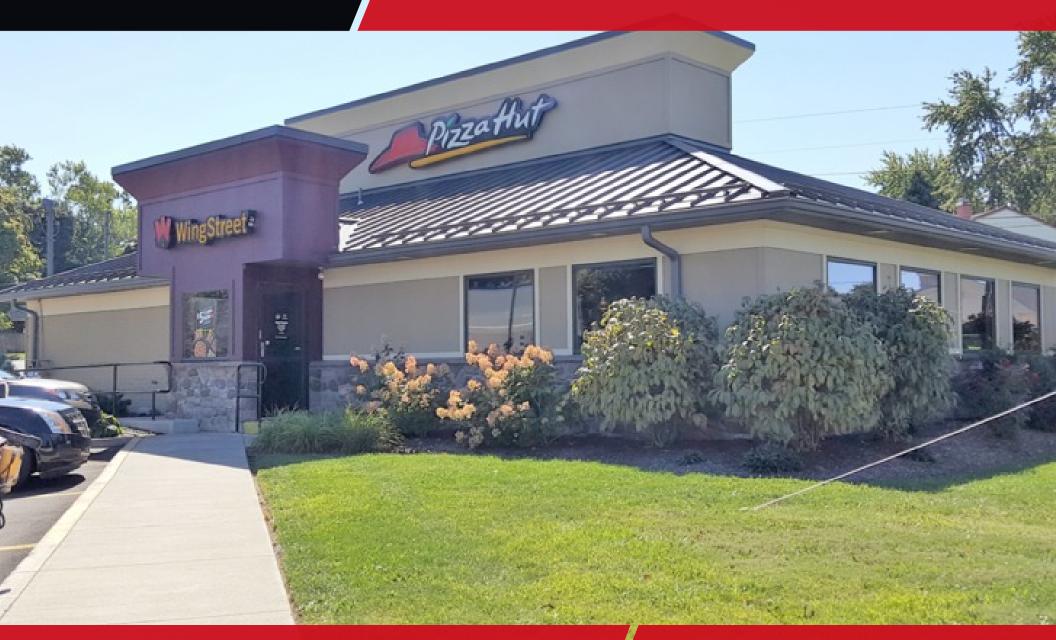

## FREE STANDING PIZZA HUT / SALE LEASEBACK

2007 E 38th St, Erie, PA 16510 • Free Standing Pizza Hut / Sale Leaseback

For More Information: 717-843-5555 • www.BennettWilliams.com

## **Benefits**

- Free-Standing Pizza Hut NNN / Sale Leaseback
- Corner property at a signalized intersection
- Adjacent to Dollar General
- 10 year lease with three 5 year renewal options
- 5% rent increase in each renewal option
- Lease guaranteed by 27 unit operator

#### **PROPERTY HIGHLIGHTS**

- Free-Standing Pizza Hut NNN / Sale Leaseback
- Corner property at a signalized intersection
- Adjacent to Dollar General
- 10 year lease with three 5 year renewal options
- 5% rent increase in each renewal option
  - Lease guaranteed by 27 unit operator