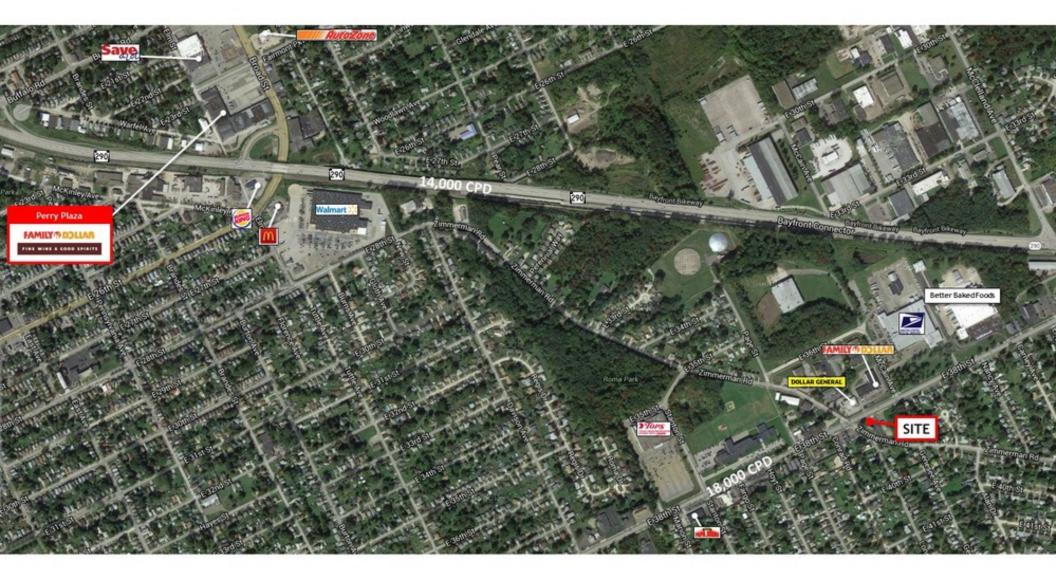

## Traffic Counts

38th St

18,000 CPD

## FREE STANDING PIZZA HUT / SALE LEASEBACK: MARKET OVERVIEW

2007 E 38th St, Erie, PA 16510 • Free Standing Pizza Hut / Sale Leaseback