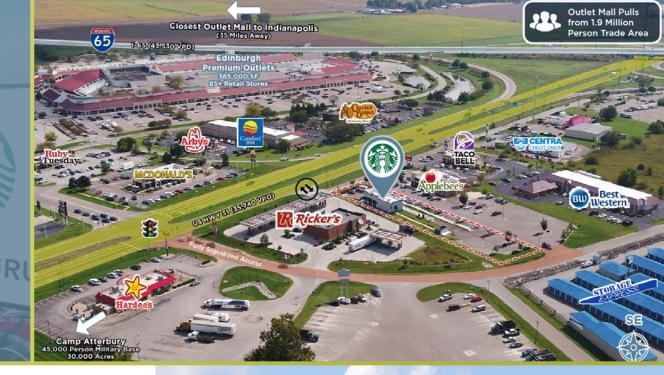

## Investment Highlights

Firm 10-Year Corporate Lease (no kickout) Investment Grade Credit Entrance to 378,000 SF Outlet Mall Only Outlet Mall Near Indianapolis 1.9 Million Person Trade Area Next to 45,000 Person Military Base Shares Intersection with 375+ Hotel Rooms Only National Coffee Chain in Area 35,740 VPD

**1.9 Million** Person Trade Area

Subject Property