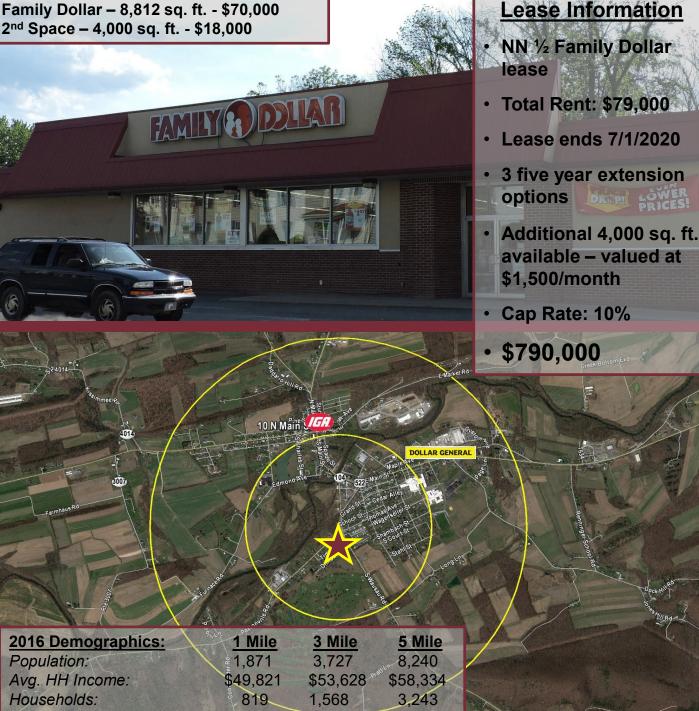

## MIDDLEBURG, PA 17842

6,750 average daily traffic | 1.05 acres | 12,800 sq. ft. building | Available for Sale

Family Dollar - 8,812 sq. ft. - \$70,000 2<sup>nd</sup> Space - 4,000 sq. ft. - \$18,000