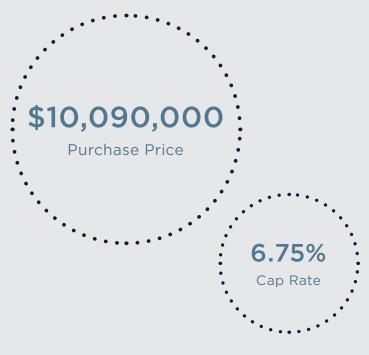

## **Click Here** for Website & Offering Memorandum







Premier New 2018 Construction Grocery Property

w/State-of-the-Art Design





w/Rental Increases every 5 Years 20.13% Rent Growth in Base Term



Corporate Lease with Rapidly Growing Grocery Chain

76 Locations w/150 planned by 2020



## Seasoned Leadership Team

past experience at/Wild Oats, Sunflower Farmers Market (acquired by Sprouts), etc.

## meijer

Lease Guaranty from

Meijer Companies, Ltd. 16th-Largest Private Company in U.S.

> and a stakeholder in Fresh Thyme entity.

## PREMIER DEMOGRAPHICS

1 mi. Avg. HH Income \$106,200+



167,600+



Dense Retail Corridor

\$16+ Billion

Retail Sales within 15 miles

Brandon Duff Regional Director bduff@stanjohnsonco.cor +1 312.240.0162 Tom Fritz
Senior Director
tfritz@stanjohnsonco.com
+1 312 777 2445

Daniel Herrold Senior Direct