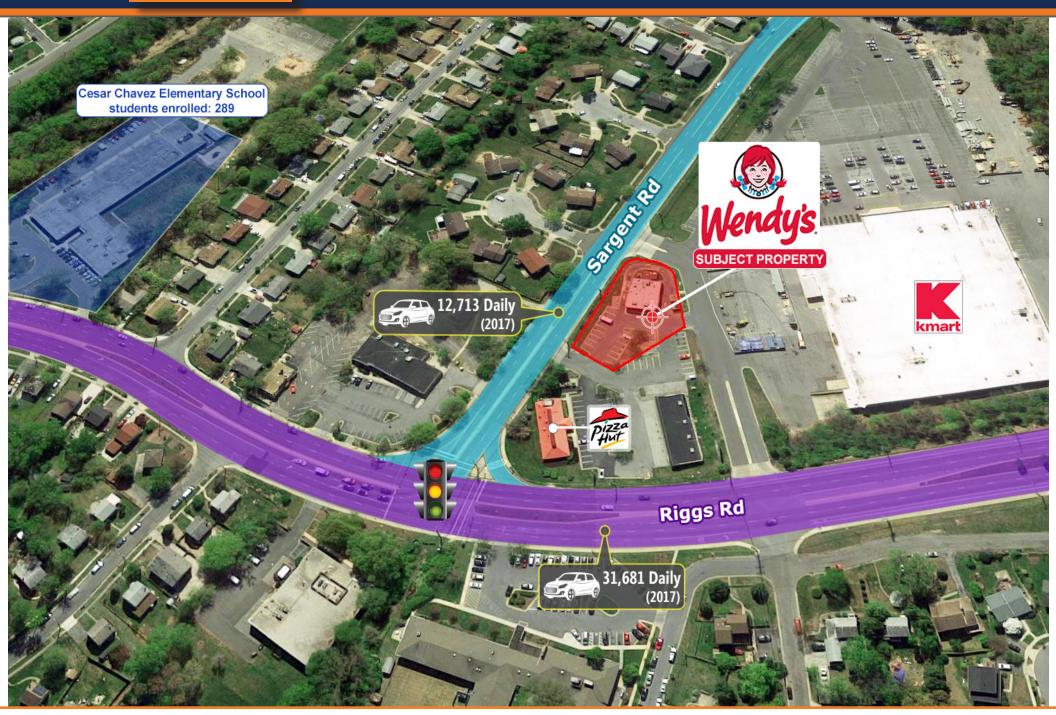

|
| Lease Term                   | 49 Years                        |
| Lease Commencement Date      | 04/25/1986                      |
| Rent Commencement Date       | 04/25/1986                      |
| Expiration Date of Base Term | 12/31/2035                      |
| Increases                    | \$5,000 Every Five Years        |
| Options                      | Two Five-Year Options           |
| Term Remaining on Lease      | 18+ Years                       |
| Property Type                | Net Leased Restaurant Fast Food |
| Landlord Responsibility      | None                            |
| Tenant Responsibility        | All                             |
| Right of First Refusal       | No                              |

# RESEARCH LOCAL STREET AERIAL









## RESEARCH REGIONAL MAP





# **ACTUAL PROPERTY**





## Welcome to NPC International - the largest Pizza Hut and Wendy's franchisee!

In 2013, we diversified our holdings and NPC's wholly owned subsidiary, NPC Quality Burgers, Inc. became a franchisee of the Wendy's brand.

Pizza Hut has a more than 60-year history, beginning in 1958 in Wichita, Kansas. NPC opened its first Pizza Hut restaurant shortly after in 1962. Today, Pizza Hut is an iconic global brand that delivers more pizza, pasta and wings than any other restaurant in the world.

NPC currently operates more than 1,213 Pizza Hut units in 27 states and more than 386 Wendy's units in 7 states, plus Washington D.C. Just use the restaurant finder to locate the NPC location nearest you.

WEBSITE www.npcinternational.com

IND