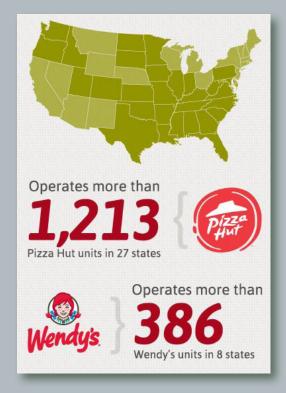

# **INVESTMENT HIGHLIGHTS**

- 8 Minutes from University of Maryland at College Park 41,200 Students on a 1,340 Acre Campus
- Rare Freestanding Single Tenant Wendy's in the DC Metro Market 6 Miles from The White House
- Affluent Demographics: Average Household Income Exceeds \$108,000 in the Market Area
- Dense Population: More than 31,000 People in a One Mile Radius and more than 700,000 People in a Five Mile Radius
- Absolute NNN Lease with No Landlord Responsibilities
- 17+ Years Remaining on the Base Term of the Lease
- NPC (Tenant) Operates more than 386 Wendy's Units in 8 States and 1.213 Pizza Hut Units in 27 States
- NPC is the 5th Largest Restaurant Operator in the United States (based on unit count)

NPC currently operates more than 1,213 Pizza Hut units in 27 states and more than 386 Wendy's units in 7 states, plus Washington D.C. Just use the restaurant finder to locate the NPC location nearest you.