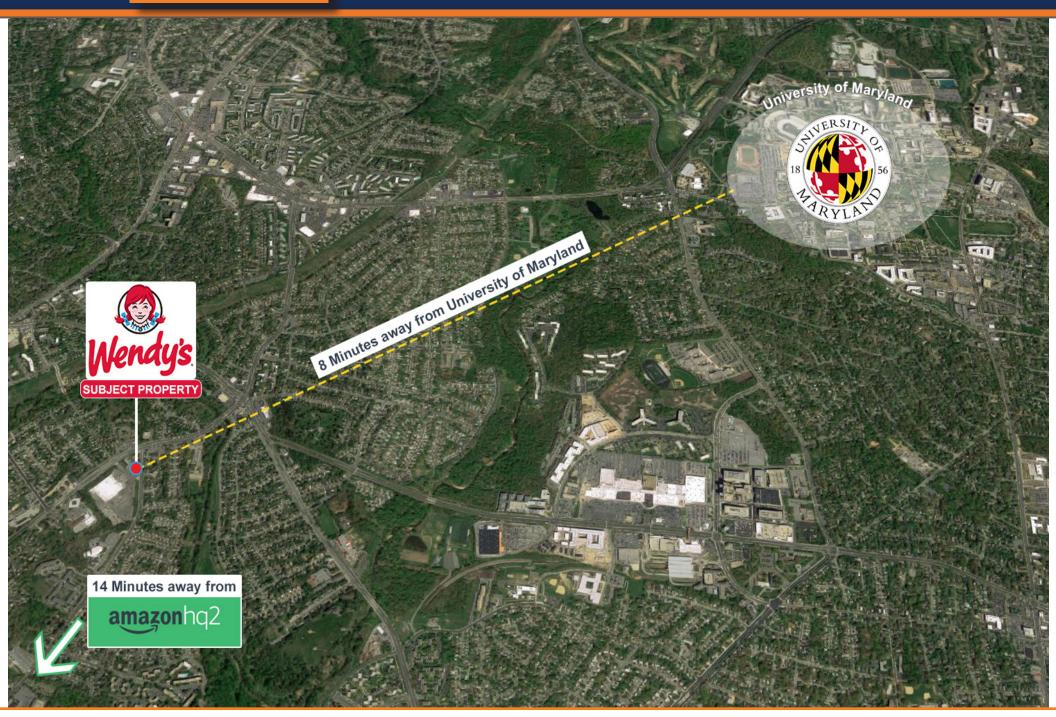

# RESEARCH LOCAL STREET AERIAL

# **INVESTMENT HIGHLIGHTS**

- 8 Minutes from University of Maryland at College Park 41,200 Students on a 1,340 Acre Campus
- Rare Freestanding Single Tenant Wendy's in the DC Metro Market 6 Miles from The White House
- Affluent Demographics: Average Household Income Exceeds \$108,000 in the Market Area
- Dense Population: More than 31,000 People in a One Mile Radius and more than 700,000 People in a Five Mile Radius
- Absolute NNN Lease with No Landlord Responsibilities
- 17+ Years Remaining on the Base Term of the Lease
- NPC (Tenant) Operates more than 386 Wendy's Units in 8 States and 1.213 Pizza Hut Units in 27 States
- NPC is the 5th Largest Restaurant Operator in the United States (based on unit count)