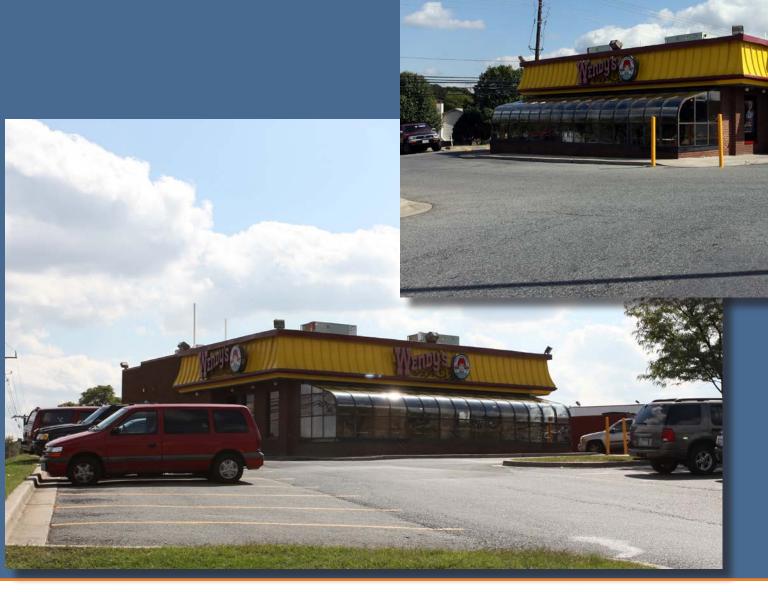

| 49 Years                        |
| Lease Commencement Date      | 04/25/1986                      |
| Rent Commencement Date       | 04/25/1986                      |
| Expiration Date of Base Term | 12/31/2035                      |
| Increases                    | \$5,000 Every Five Years        |
| Options                      | Two Five-Year Options           |
| Term Remaining on Lease      | 18+ Years                       |
| Property Type                | Net Leased Restaurant Fast Food |
| Landlord Responsibility      | None                            |
| Tenant Responsibility        | All                             |
| Right of First Refusal       | No                              |

# RESEARCH LOCAL STREET AERIAL









## RESEARCH REGIONAL MAP





# **ACTUAL PROPERTY**





## Welcome to NPC International - the largest Pizza Hut and Wendy's franchisee!

In 2013, we diversified our holdings and NPC's wholly owned subsidiary, NPC Quality Burgers, Inc. became a franchisee of the Wendy's brand.

Pizza Hut has a more than 60-year history, beginning in 1958 in Wichita, Kansas. NPC opened its first Pizza Hut restaurant shortly after in 1962. Today, Pizza Hut is an iconic global brand that delivers more pizza, pasta and wings than any other restaurant in the world.

NPC currently operates more than 1,213 Pizza Hut units in 27 states and more than 386 Wendy's units in 7 states, plus Washington D.C. Just use the restaurant finder to locate the NPC location nearest you.

WEBSITE www.npcinternational.com

INDUSTRY Restaurants

TYPE Privately Held

HEADQUARTERS Overla