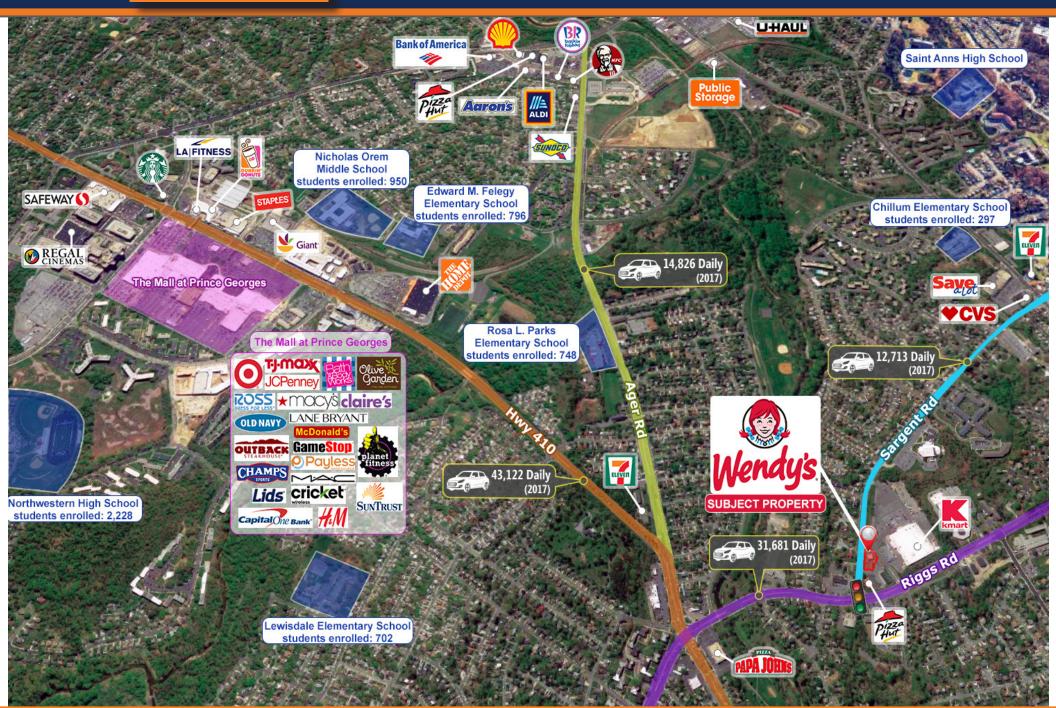

|
| Lease Term                   | 49 Years                        |
| Lease Commencement Date      | 04/25/1986                      |
| Rent Commencement Date       | 04/25/1986                      |
| Expiration Date of Base Term | 12/31/2035                      |
| Increases                    | \$5,000 Every Five Years        |
| Options                      | Two Five-Year Options           |
| Term Remaining on Lease      | 18+ Years                       |
| Property Type                | Net Leased Restaurant Fast Food |
| Landlord Responsibility      | None                            |
| Tenant Responsibility        | All                             |
| Right of First Refusal       | No                              |

# RESEARCH LOCAL STREET AERIAL









## RESEARCH REGIONAL MAP





# **ACTUAL PROPERTY**





## Welcome to NPC International - the largest Pizza Hut and Wendy's franchisee!

In 2013, we diversified our holdings and NPC's wholly owned subsidiary, NPC Quality Burgers, Inc. became a franchisee of the Wendy's brand.

Pizza Hut has a more than 60-year history, beginning in 1958 in Wichita, Kansas. NPC opened its first Pizza Hut restaurant shortly after in 1962. Today, Pizza Hut is an iconic global brand that delivers more pizza, pasta and wings than any other restaurant in the world.

NPC currently operates more than 1,213 Pizza Hut units in 27 states and more than 386 Wendy's units in 7 states, plus Washington D.C. Just use the restaurant finder to locate the NPC location nearest you.

WEBSITE www.npcinternational.com

I