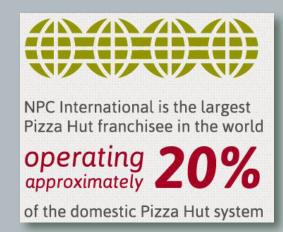

## Welcome to NPC International - the largest Pizza Hut and Wendy's franchisee!

In 2013, we diversified our holdings and NPC's wholly owned subsidiary, NPC Quality Burgers, Inc. became a franchisee of the Wendy's brand.

Pizza Hut has a more than 60-year history, beginning in 1958 in Wichita, Kansas. NPC opened its first Pizza Hut restaurant shortly after in 1962. Today, Pizza Hut is an iconic global brand that delivers more pizza, pasta and wings than any other restaurant in the world.

NPC currently operates more than 1,213 Pizza Hut units in 27 states and more than 386 Wendy's units in 7 states, plus Washington D.C. Just use the restaurant finder to locate the NPC location nearest you.