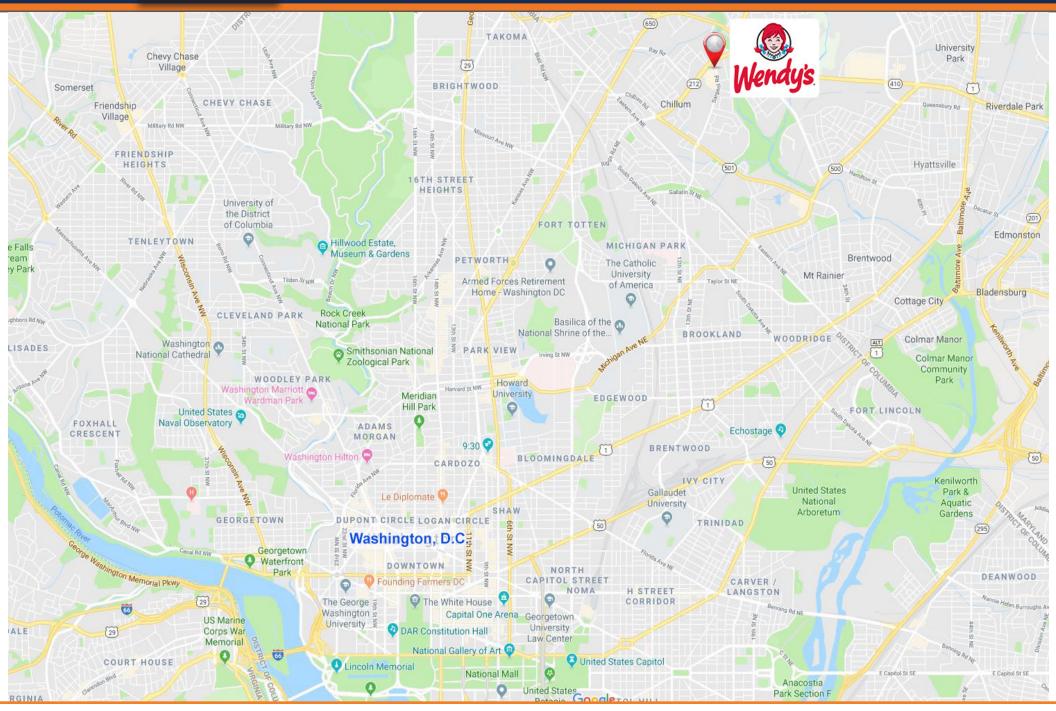

ase Term                   | 49 Years                        |
| Lease Commencement Date      | 04/25/1986                      |
| Rent Commencement Date       | 04/25/1986                      |
| Expiration Date of Base Term | 12/31/2035                      |
| Increases                    | \$5,000 Every Five Years        |
| Options                      | Two Five-Year Options           |
| Term Remaining on Lease      | 18+ Years                       |
| Property Type                | Net Leased Restaurant Fast Food |
| Landlord Responsibility      | None                            |
| Tenant Responsibility        | All                             |
| Right of First Refusal       | No                              |

# RESEARCH LOCAL STREET AERIAL









## RESEARCH REGIONAL MAP





# **ACTUAL PROPERTY**





## Welcome to NPC International - the largest Pizza Hut and Wendy's franchisee!

In 2013, we diversified our holdings and NPC's wholly owned subsidiary, NPC Quality Burgers, Inc. became a franchisee of the Wendy's brand.

Pizza Hut has a more than 60-year history, beginning in 1958 in Wichita, Kansas. NPC opened its first Pizza Hut restaurant shortly after in 1962. Today, Pizza Hut is an iconic global brand that delivers more pizza, pasta and wings than any other restaurant in the world.

NPC currently operates more than 1,213 Pizza Hut units in 27 states and more than 386 Wendy's units in 7 states, plus Washington D.C. Just use the restaurant finder to locate the NPC location nearest you.

WEBSITE www.npcinternational.com

INDUSTRY Restaurants

TYPE Privatel