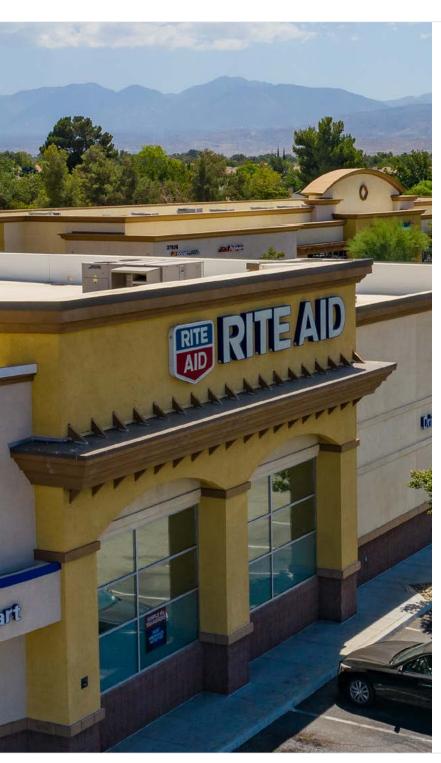

# **OFFERING SUMMARY**

RITE AID

### **LOCATION**

**Rite Aid** 

37950 47th Street E

Palmdale, CA 93522

### **OFFERING SUMMARY**

**Price:** \$7,475,000

**Current Net Operating Income (NOI):** \$448,373

Capitalization Rate: 6.00%

Net Rentable Area: 17,272

Year Built: 2008

Lot Size (Acres): 1.82

### Single-Tenant Drug Store Investment:

- Relocation store; Rite Aid strategically relocated from a nearby inline location to a preferred standalone format with a drive-thru
- o 9+ years remaining on a 20-year lease; 10-year operating history
- NNN lease; minimal landlord responsibilities
- Six 5-year options with 5% increases
- o Corporate guaranteed lease (NYSE: RAD); 3rd largest drug store chain in the U.S.; 2,550 locations in 19 states
- o 2018 revenue of \$21.5 billion
- Strong Nearby Tenant Synergy: Nearby regional and national tenants include Super Target, Walmart Supercenter, Bath & Body Works, Burger King,
  Chase Bank, CVS/pharmacy, El Pollo Loco, Home Depot, Lowe's, PetSmart, Ross Dress for Less, Stater Bros., Subway, Taco Bell, Vallarta Supermarkets,
  and Wells Fargo
- Signalized Intersection Location: Over 37,000 cars per day at the intersection of 47th Street and Avenue R