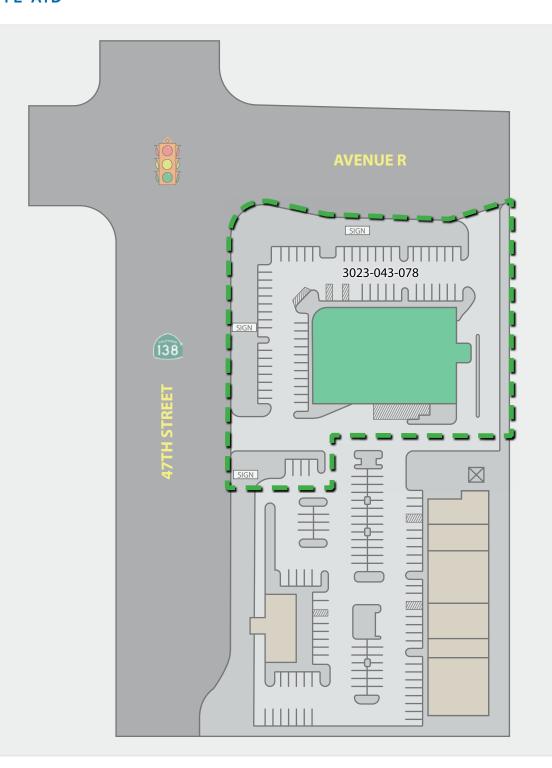

id     | Rental Increases:        | In Options                  |
|-----------------------|--------------|--------------------------|-----------------------------|
| Lease Commencement:   | May 22, 2008 | Renewal Options:         | Six 5-Year @ 5% Each Option |
| Lease Expiration:     | May 31, 2028 | Property Taxes:          | Tenant Responsibility       |
| Lease Type:           | NNN          | Insurance:               | Tenant Responsibility       |
| Net Operating Income: | \$448,373    | Common Area Maintenance: | Tenant Responsibility       |
| Net Rentable Area:    | 17,272       | Roof & Structure:        | Landlord Responsibility     |

### **NOTES**

(1) All lease provisions to be independently verified by Buyer during the Due Diligence Period.









# PARCEL MAP RITE AID









**APN:** 3023-043-078





# **AERIAL OVERVIEW**





# **AERIAL OVERVIEW**





# **REGIONAL MAP**





# TENANT PROFILE

RITE AID







Rite Aid is the 3rd largest retail drugstore chain in the U.S. based on both revenue and number of stores. The company operates 2,550 stores in 19 states across the country and employs 59,000 retail pharmacy associates. Each store sells a wide variety of prescription drugs and merchandise. The company reported a \$21.5 billion annual fiscal revenue in 2018, with prescription drug sales accounting for 65.9% of total sales. Retail pharmacy segment revenues were \$15.8 billion and revenues in the pharmacy services segment were \$5.9 billion.

Rite Aid is different from other national chain drugstores, in part, through their innovative merchandising,