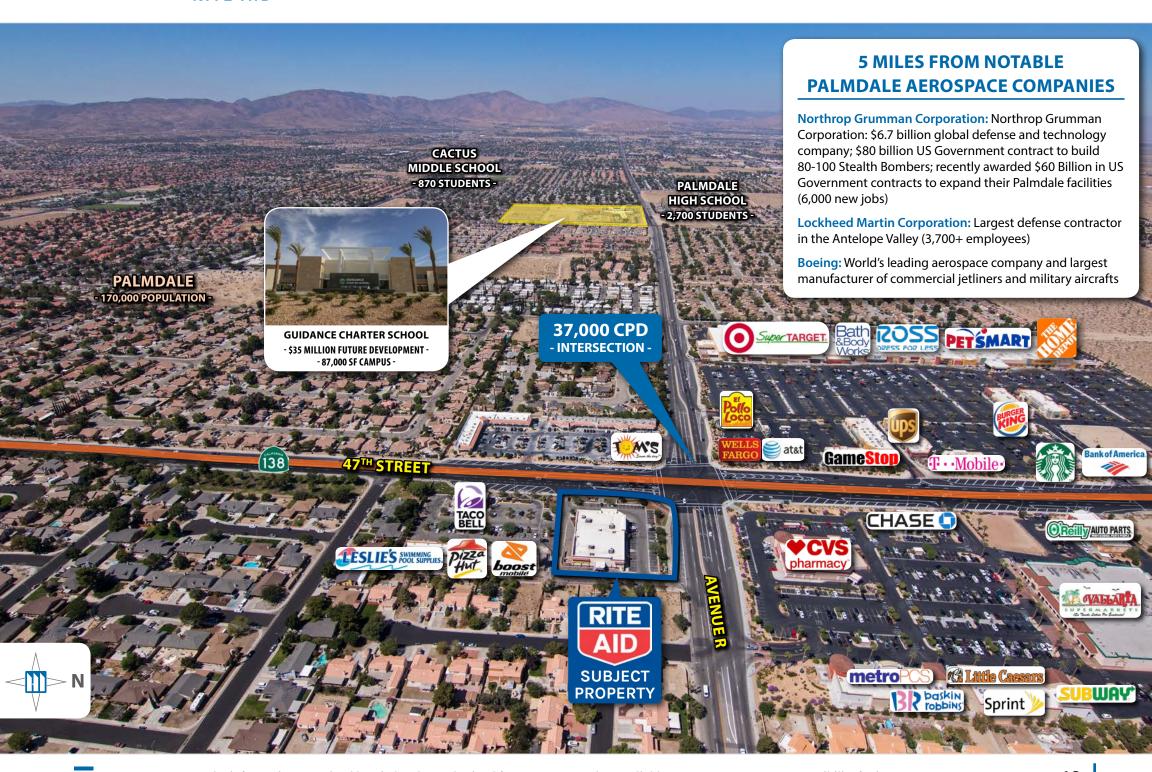

### High Growth Demographics:

- o Consistently ranked in the top 25 "Fastest Growing Cities in the United States" over the last 25 years; 39% population increase since 2000
- o 32nd most populous city in California and 158th nationally
- o Approximately 123,000 people within a 5-mile radius of the subject property
- **Site of Employment Growth:** Palmdale is estimated to benefit from approximately 6,000 new jobs created from Northrup Grumman Corporation, recently being awarded \$60 billion in U.S. Government contracts to expand their Palmdale facilities to build Stealth Bombers
- Palmdale is Home to Major Operations of Many Aerospace Companies:
  - o Northrop Grumman Corporation: \$6.7 billion global defense and technology company; currently under U.S. Government contract to build a new fleet of 80 to 100 long-range bombers, which could eventually cost more than \$80 billion
  - o Lockheed Martin Corporation: Largest defense contractor in the Antelope Valley with over 3,700 employees
  - o Boeing: World's leading aerospace company and largest manufacturer of commercial jetliners and military aircrafts

### Northrop Grumman Corporation:

- o \$6.7 billion global defense and technology company
- One of California's largest employers
- o 70,000 employees across the world provide innovative systems, products, and solutions in information and services, electronics, and aerospace to government and commercial customers worldwide
- Planning a major expansion for its Air Force Plant 42 facility
  - Recently the company was awarded a top secret contract from the federal government in 2015
  - \$80 billion defense contract that includes building 100 B-21 stealth bombers by the mid 2030s
  - Recently awarded \$60 billion in U.S. government contracts to expand their Palmdale facilities
  - About 30% to 50% of the Air Force's \$2 billion B-21 budget for fiscal 2018 is flowing through Northrop
  - Northrop is currently expanding their facility by an additional 50%, adding about 1 million square feet of space, to accommodate the order
  - Plant currently has 3,000 employees and expects to grow to 5,200 by late 2019
  - Increased workforce will spark housing and commercial development
  - Facilities also accommodate the company's work on the B-2 bomber, the F-35 fighter, the Global Hawk reconnaissance aircraft, and other future programs
  - Secret contracts such as the B-21 made up more than 20% of Northrop sales in 2016
  - Expected to become Northrop's largest cash cow, which could run for two decades
  - Northrop is working with Antelope Valley College, a local community college, to develop an eightweek training program for aircraft fabrication and assembly