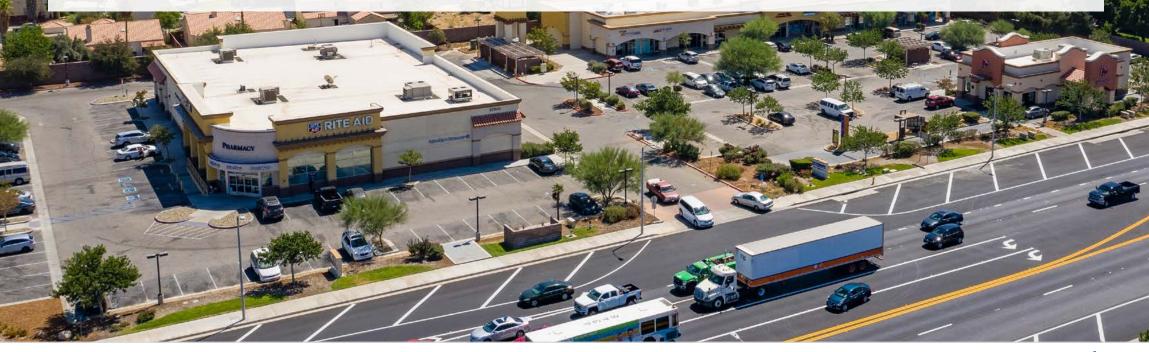

| Tenant:               | Rite Aid     | Rental Increases:        | In Options                  |
|-----------------------|--------------|--------------------------|-----------------------------|
| Lease Commencement:   | May 22, 2008 | Renewal Options:         | Six 5-Year @ 5% Each Option |
| Lease Expiration:     | May 31, 2028 | Property Taxes:          | Tenant Responsibility       |
| Lease Type:           | NNN          | Insurance:               | Tenant Responsibility       |
| Net Operating Income: | \$448,373    | Common Area Maintenance: | Tenant Responsibility       |
| Net Rentable Area:    | 17,272       | Roof & Structure:        | Landlord Responsibility     |

### **NOTES**

(1) All lease provisions to be independently verified by Buyer during the Due Diligence Period.









# PARCEL MAP RITE AID









**APN:** 3023-043-078





# **AERIAL OVERVIEW**





# **AERIAL OVERVIEW**





# **REGIONAL MAP**





# TENANT PROFILE

RITE AID







Rite Aid is the 3rd largest retail drugstore chain in the U.S. based on both revenue and number of stores. The company operates 2,550 stores in 19 states across the country and employs 59,000 retail pharmacy associates. Each store sells a wide variety of prescription drugs and merchandise. The company reported a \$21.5 billion annual fiscal revenue in 2018, with prescription drug sales accounting for 65.9% of total sales. Retail pharmacy segment revenues were \$15.8 billion and revenues in the pharmacy services segment were \$5.9 billion.

Rite Aid is different from other national chain drugstores, in part, through