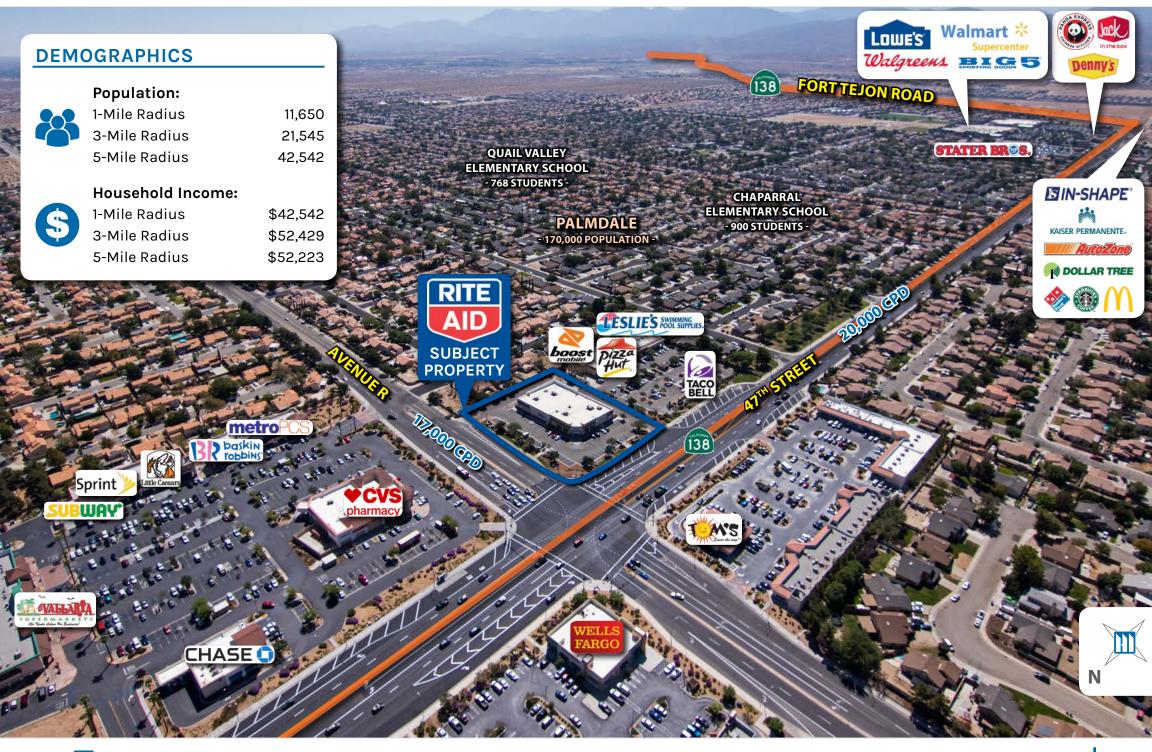

### Single-Tenant Drug Store Investment:

- Relocation store; Rite Aid strategically relocated from a nearby inline location to a preferred standalone format with a drive-thru
- o 9+ years remaining on a 20-year lease; 10-year operating history
- NNN lease; minimal landlord responsibilities
- Six 5-year options with 5% increases
- o Corporate guaranteed lease (NYSE: RAD); 3rd largest drug store chain in the U.S.; 2,550 locations in 19 states
- o 2018 revenue of \$21.5 billion
- Strong Nearby Tenant Synergy: Nearby regional and national tenants include Super Target, Walmart Supercenter, Bath & Body Works, Burger King,
  Chase Bank, CVS/pharmacy, El Pollo Loco, Home Depot, Lowe's, PetSmart, Ross Dress for Less, Stater Bros., Subway, Taco Bell, Vallarta Supermarkets,
  and Wells Fargo
- Signalized Intersection Location: Over 37,000 cars per day at the intersection of 47th Street and Avenue R

# **DEMOGRAPHICS**

|                                                        | 1-Mile   | 3-Mile   | <u>5-Mile</u> | THE STATE OF                                                                                                                                                                                                                                                                                                                                                                                                                                                                                                                                                                                                                                                                                                                                                                                                                                                                                                                                                                                                                                                                                                                                                                                                                                                                                                                                                                                                                                                                                                                                                                                                                                                                                                                                                                                                                                                                                                                                                                                                                                                                                                                   |
|--------------------------------------------------------|----------|----------|---------------|--------------------------------------------------------------------------------------------------------------------------------------------------------------------------------------------------------------------------------------------------------------------------------------------------------------------------------------------------------------------------------------------------------------------------------------------------------------------------------------------------------------------------------------------------------------------------------------------------------------------------------------------------------------------------------------------------------------------------------------------------------------------------------------------------------------------------------------------------------------------------------------------------------------------------------------------------------------------------------------------------------------------------------------------------------------------------------------------------------------------------------------------------------------------------------------------------------------------------------------------------------------------------------------------------------------------------------------------------------------------------------------------------------------------------------------------------------------------------------------------------------------------------------------------------------------------------------------------------------------------------------------------------------------------------------------------------------------------------------------------------------------------------------------------------------------------------------------------------------------------------------------------------------------------------------------------------------------------------------------------------------------------------------------------------------------------------------------------------------------------------------|
| Population                                             |          |          |               |                                                                                                                                                                                                                                                                                                                                                                                                                                                                                                                                                                                                                                                                                                                                                                                                                                                                                                                                                                                                                                                                                                                                                                                                                                                                                                                                                                                                                                                                                                                                                                                                                                                                                                                                                                                                                                                                                                                                                                                                                                                                                                                                |
| 2021 Projection                                        | 18,771   | 88,993   | 127,524       | -                                                                                                                                                                                                                                                                                                                                                                                                                                                                                                                                                                                                                                                                                                                                                                                                                                                                                                                                                                                                                                                                                                                                                                                                                                                                                                                                                                                                                                                                                                                                                                                                                                                                                                                                                                                                                                                                                                                                                                                                                                                                                                                              |
| 2017 Estimate                                          | 17,743   | 83,623   | 122,691       |                                                                                                                                                                                                                                                                                                                                                                                                                                                                                                                                                                                                                                                                                                                                                                                                                                                                                                                                                                                                                                                                                                                                                                                                                                                                                                                                                                                                                                                                                                                                                                                                                                                                                                                                                                                                                                                                                                                                                                                                                                                                                                                                |
| 2010 Census                                            | 16,993   | 79,648   | 116,520       |                                                                                                                                                                                                                                                                                                                                                                                                                                                                                                                                                                                                                                                                                                                                                                                                                                                                                                                                                                                                                                                                                                                                                                                                                                                                                                                                                                                                                                                                                                                                                                                                                                                                                                                                                                                                                                                                                                                                                                                                                                                                                                                                |
| 2000 Census                                            | 13,904   | 60,715   | 95,391        |                                                                                                                                                                                                                                                                                                                                                                                                                                                                                                                                                                                                                                                                                                                                                                                                                                                                                                                                                                                                                                                                                                                                                                                                                                                                                                                                                                                                                                                                                                                                                                                                                                                                                                                                                                                                                                                                                                                                                                                                                                                                                                                                |
| Growth 2000-2010                                       | 22.22%   | 31.18%   | 22.15%        | - 10-                                                                                                                                                                                                                                                                                                                                                                                                                                                                                                                                                                                                                                                                                                                                                                                                                                                                                                                                                                                                                                                                                                                                                                                                                                                                                                                                                                                                                                                                                                                                                                                                                                                                                                                                                                                                                                                                                                                                                                                                                                                                                                                          |
| Growth 2010-2017                                       | 4.41%    | 4.99%    | 5.30%         |                                                                                                                                                                                                                                                                                                                                                                                                                                                                                                                                                                                                                                                                                                                                                                                                                                                                                                                                                                                                                                                                                                                                                                                                                                                                                                                                                                                                                                                                                                                                                                                                                                                                                                                                                                                                                                                                                                                                                                                                                                                                                                                                |
| Growth 2017-2021                                       | 5.79%    | 6.42%    | 3.94%         |                                                                                                                                                                                                                                                                                                                                                                                                                                                                                                                                                                                                                                                                                                                                                                                                                                                                                                                                                                                                                                                                                                                                                                                                                                                                                                                                                                                                                                                                                                                                                                                                                                                                                                                                                                                                                                                                                                                                                                                                                                                                                                                                |
| Households                                             |          |          |               |                                                                                                                                                                                                                                                                                                                                                                                                                                                                                                                                                                                                                                                                                                                                                                                                                                                                                                                                                                                                                                                                                                                                                                                                                                                                                                                                                                                                                                                                                                                                                                                                                                                                                                                                                                                                                                                                                                                                                                                                                                                                                                                                |
| 2021 Projection                                        | 5,049    | 23,870   | 35,080        |                                                                                                                                                                                                                                                                                                                                                                                                                                                                                                                                                                                                                                                                                                                                                                                                                                                                                                                                                                                                                                                                                                                                                                                                                                                                                                                                                                                                                                                                                                                                                                                                                                                                                                                                                                                                                                                                                                                                                                                                                                                                                                                                |
| 2017 Estimate                                          | 4,699    | 22,062   | 33,157        | San                                                                                                                                                                                                                                                                                                                                                                                                                                                                                                                                                                                                                                                                                                                                                                                                                                                                                                                                                                                                                                                                                                                                                                                                                                                                                                                                                                                                                                                                                                                                                                                                                                                                                                                                                                                                                                                                                                                                                                                                                                                                                        |
| 2010 Census                                            | 4,502    | 21,036   | 31,499        | 1                                                                                                                                                                                                                                                                                                                                                                                                                                                                                                                                                                                                                                                                                                                                                                                                                                                                                                                                                                                                                                                                                                                                                                                                                                                                                                                                                                                                                                                                                                                                                                                                                                                                                                                                                                                                                                                                                                                                                                                                                                                                                                                              |
| 2000 Census                                            | 3,855    | 17,336   | 27,651        |                                                                                                                                                                                                                                                                                                                                                                                                                                                                                                                                                                                                                                                                                                                                                                                                                                                                                                                                                                                                                                                                                                                                                                                                                                                                                                                                                                                                                                                                                                                                                                                                                                                                                                                                                                                                                                                                                                                                                                                                                                                                                                                                |
| Growth 2000-2010                                       | 16.78%   | 21.34%   | 13.92%        | STATE OF THE PARTY |
| Growth 2010-2017                                       | 4.38%    | 4.88%    | 5.26%         |                                                                                                                                                                                                                                                                                                                                                                                                                                                                                                                                                                                                                                                                                                                                                                                                                                                                                                                                                                                                                                                                                                                                                                                                                                                                                                                                                                                                                                                                                                                                                                                                                                                                                                                                                                                                                                                                                                                                                                                                                                                                                                                                |
| Growth 2017-2021                                       | 7.45%    | 8.20%    | 5.80%         |                                                                                                                                                                                                                                                                                                                                                                                                                                                                                                                                                                                                                                                                                                                                                                                                                                                                                                                                                                                                                                                                                                                                                                                                                                                                                                                                                                                                                                                                                                                                                                                                                                                                                                                                                                                                                                                                                                                                                                                                                                                                                                                                |
| 2017 Est. Population by Single-Classification Race     |          |          |               |                                                                                                                                                                                                                                                                                                                                                                                                                                                                                                                                                                                                                                                                                                                                                                                                                                                                                                                                                                                                                                                                                                                                                                                                                                                                                                                                                                                                                                                                                                                                                                                                                                                                                                                                                                                                                                                                                                                                                                                                                                                                                                                                |
| White Alone                                            | 7,809    | 37,371   | 54,266        |                                                                                                                                                                                                                                                                                                                                                                                                                                                                                                                                                                                                                                                                                                                                                                                                                                                                                                                                                                                                                                                                                                                                                                                                                                                                                                                                                                                                                                                                                                                                                                                                                                                                                                                                                                                                                                                                                                                                                                                                                                                                                                                                |
| Black or African American Alone                        | 2,605    | 12,025   | 17,582        |                                                                                                                                                                                                                                                                                                                                                                                                                                                                                                                                                                                                                                                                                                                                                                                                                                                                                                                                                                                                                                                                                                                                                                                                                                                                                                                                                                                                                                                                                                                                                                                                                                                                                                                                                                                                                                                                                                                                                                                                                                                                                                                                |
| American Indian and Alaska Native Alone                | 181      | 736      | 1,116         |                                                                                                                                                                                                                                                                                                                                                                                                                                                                                                                                                                                                                                                                                                                                                                                                                                                                                                                                                                                                                                                                                                                                                                                                                                                                                                                                                                                                                                                                                                                                                                                                                                                                                                                                                                                                                                                                                                                                                                                                                                                                                                                                |
| Asian Alone                                            | 546      | 2,801    | 3,668         | 4 223                                                                                                                                                                                                                                                                                                                                                                                                                                                                                                                                                                                                                                                                                                                                                                                                                                                                                                                                                                                                                                                                                                                                                                                                                                                                                                                                                                                                                                                                                                                                                                                                                                                                                                                                                                                                                                                                                                                                                                                                                                                                                                                          |
| Native Hawaiian and Other Pacific Islander Alone       | 46       | 142      | 233           |                                                                                                                                                                                                                                                                                                                                                                                                                                                                                                                                                                                                                                                                                                                                                                                                                                                                                                                                                                                                                                                                                                                                                                                                                                                                                                                                                                                                                                                                                                                                                                                                                                                                                                                                                                                                                                                                                                                                                                                                                                                                                                                                |
| Some Other Race Alone                                  | 5,550    | 25,722   | 38,550        |                                                                                                                                                                                                                                                                                                                                                                                                                                                                                                                                                                                                                                                                                                                                                                                                                                                                                                                                                                                                                                                                                                                                                                                                                                                                                                                                                                                                                                                                                                                                                                                                                                                                                                                                                                                                                                                                                                                                                                                                                                                                                                                                |
| Two or More Races                                      | 964      | 4,588    | 6,921         |                                                                                                                                                                                                                                                                                                                                                                                                                                                                                                                                                                                                                                                                                                                                                                                                                                                                                                                                                                                                                                                                                                                                                                                                                                                                                                                                                                                                                                                                                                                                                                                                                                                                                                                                                                                                                                                                                                                                                                                                                                                                                                                                |
| 2017 Est. Population by Ethnicity (Hispanic or Latino) |          |          |               |                                                                                                                                                                                                                                                                                                                                                                                                                                                                                                                                                                                                                                                                                                                                                                                                                                                                                                                                                                                                                                                                                                                                                                                                                                                                                                                                                                                                                                                                                                                                                                                                                                                                                                                                                                                                                                                                                                                                                                                                                                                                                                                                |
| Hispanic or Latino                                     | 11,765   | 54,831   | 80,321        |                                                                                                                                                                                                                                                                                                                                                                                                                                                                                                                                                                                                                                                                                                                                                                                                                                                                                                                                                                                                                                                                                                                                                                                                                                                                                                                                                                                                                                                                                                                                                                                                                                                                                                                                                                                                                                                                                                                                                                                                                                                                                                                                |
| Not Hispanic or Latino                                 | 5,978    | 28,792   | 42,370        | 7                                                                                                                                                                                                                                                                                                                                                                                                                                                                                                                                                                                                                                                                                                                                                                                                                                                                                                                                                                                                                                                                                                                                                                                                                                                                                                                                                                                                                                                                                                                                                                                                                                                                                                                                                                                                                                                                                                                                                                                                                                                                                                                              |
| 2017 Est. Average Household Income                     | \$67,589 | \$65,770 | \$60,123      | 12                                                                                                                                                                                                                                                                                                                                                                                                                                                                                                                                                                                                                                                                                                                                                                                                                                                                                                                                                                                                                                                                                                                                                                                                                                                                                                                                                                                                                                                                                                                                                                                                                                                                                                                                                                                                                                                                                                                                                                                                                                                                                                                             |