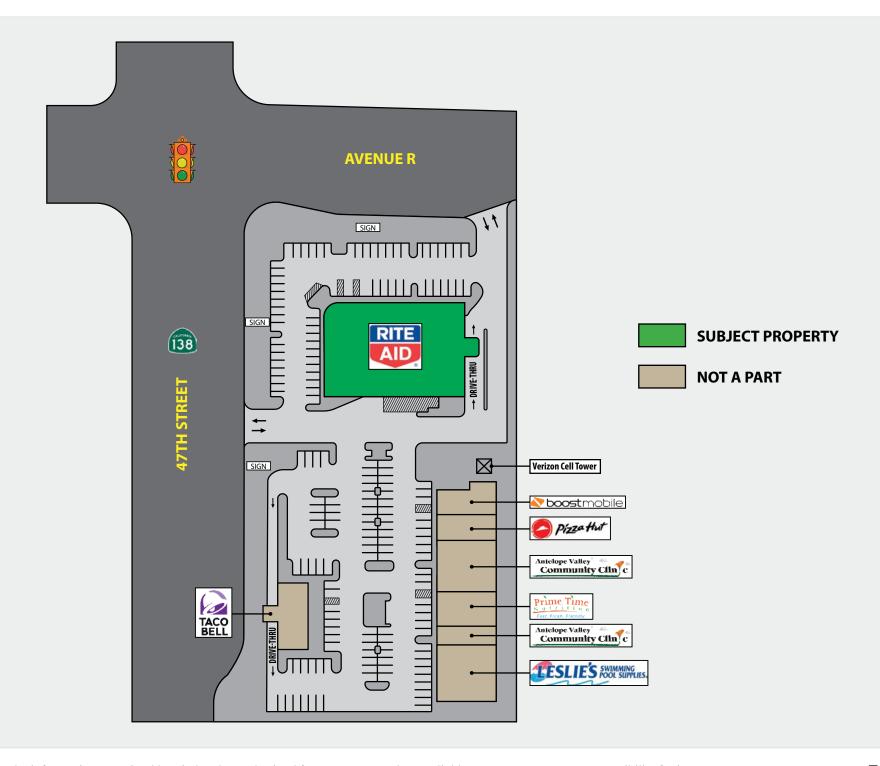

Tenant:               | Rite Aid     | Rental Increases:        | In Options                  |
|-----------------------|--------------|--------------------------|-----------------------------|
| Lease Commencement:   | May 22, 2008 | Renewal Options:         | Six 5-Year @ 5% Each Option |
| Lease Expiration:     | May 31, 2028 | Property Taxes:          | Tenant Responsibility       |
| Lease Type:           | NNN          | Insurance:               | Tenant Responsibility       |
| Net Operating Income: | \$448,373    | Common Area Maintenance: | Tenant Responsibility       |
| Net Rentable Area:    | 17,272       | Roof & Structure:        | Landlord Responsibility     |

### **NOTES**

(1) All lease provisions to be independently verified by Buyer during the Due Diligence Period.









# PARCEL MAP RITE AID









**APN:** 3023-043-078





# **AERIAL OVERVIEW**





# **AERIAL OVERVIEW**





# **REGIONAL MAP**





# TENANT PROFILE

RITE AID







Rite Aid is the 3rd largest retail drugstore chain in the U.S. based on both revenue and number of stores. The company operates 2,550 stores in 19 states across the country and employs 59,000 retail pharmacy associates. Each store sells a wide variety of prescription drugs and merchandise. The company reported a \$21.5 billion annual fiscal revenue in 2018, with prescription drug sales accounting for 65.9% of total sales. Retail pharmacy segment revenues were \$15.8 billion and revenues in the pharmacy services segment were \$5.9 billion.

Rite Aid is different from other national chain drugstores, in part, through t