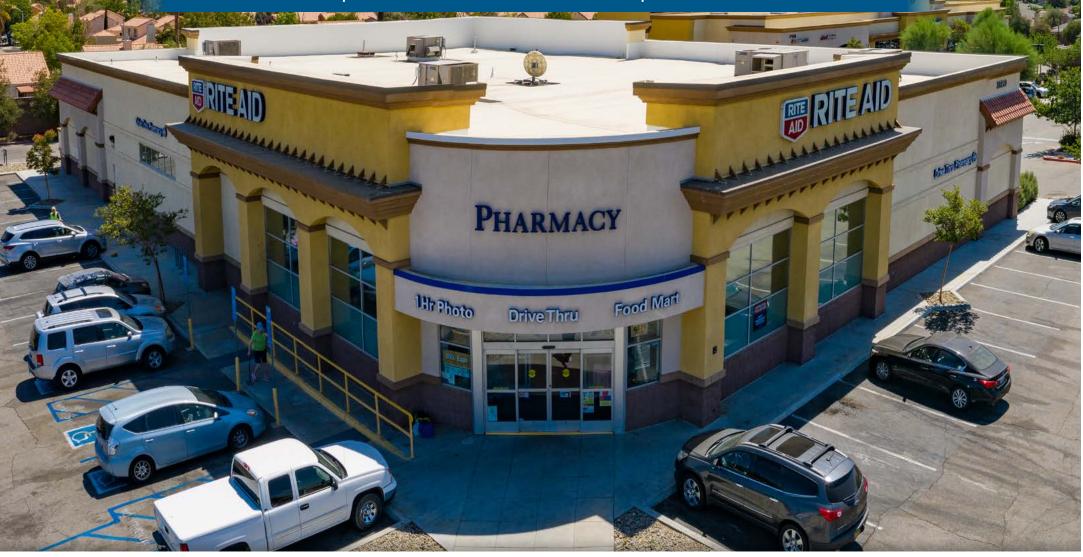

# **OFFERING SUMMARY**

RITE AID

### **LOCATION**

**Rite Aid** 

37950 47th Street E

Palmdale, CA 93522

### **OFFERING SUMMARY**

**Price:** \$7,475,000

**Current Net Operating Income (NOI):** \$448,373

Capitalization Rate: 6.00%

Net Rentable Area: 17,272

Year Built: 2008

Lot Size (Acres): 1.82