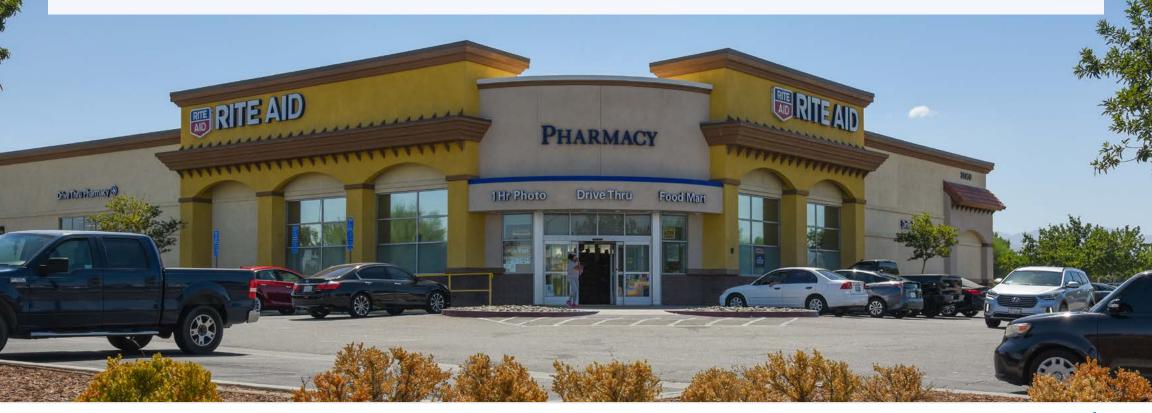

# **OFFERING SUMMARY**

RITE AID

### **LOCATION**

**Rite Aid** 

37950 47th Street E

Palmdale, CA 93522

### **OFFERING SUMMARY**

**Price:** \$7,475,000

**Current Net Operating Income (NOI):** \$448,373

Capitalization Rate: 6.00%

Net Rentable Area: 17,272

Year Built: 2008

Lot Size (Acres): 1.82