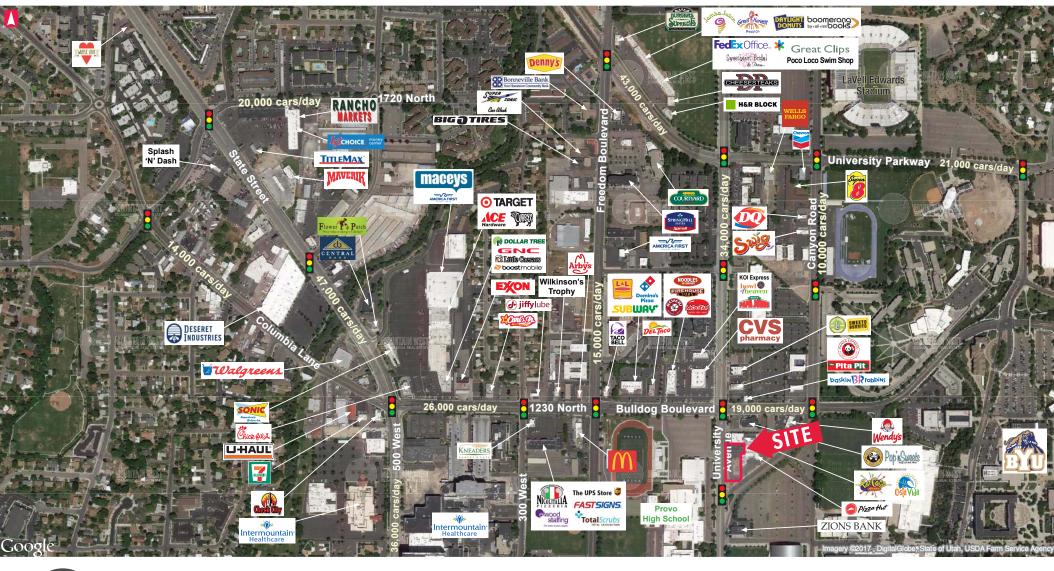

#### **PROPERTY SPECS**

- 10 Year Lease with Four 5 Year Options
- \$135,000 Rent with 10% Increases Every 5 Years
- Cap Rate: 4.25%
- Purchase Price: \$3,176,470
- Lease Commencement February 1, 2019
- 0.61 Acres
- Located Next to Brigham Young University