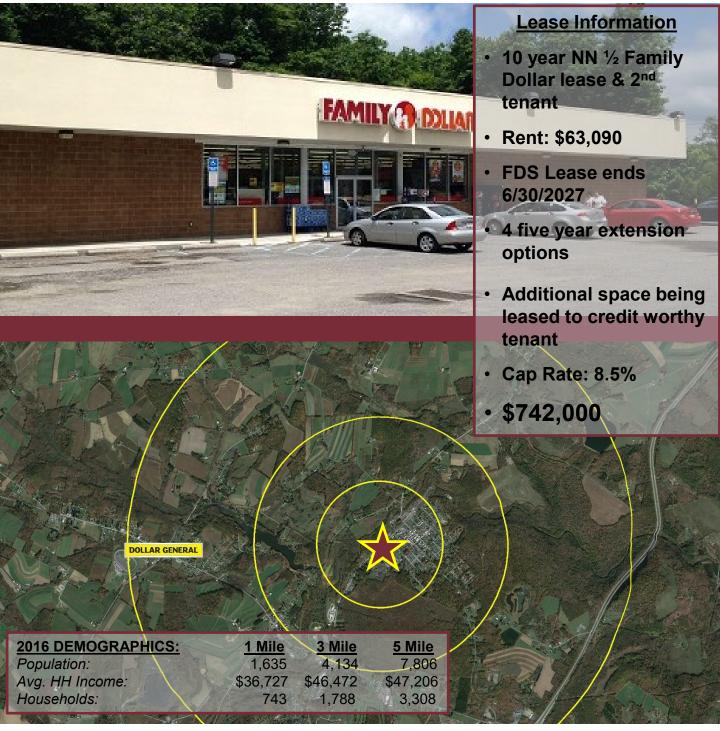

Contact our office for more information 333 Rose Street • Williamsport, PA 17701 P. (570) 323-5019 | F. (570) 323-8848

SOMERSET COUNTY

## 1002 Atkinson Way

## **BOSWELL, PA 15531**

2,510 average daily traffic | 0.83 acres | 9,180 sq. ft. building | Available for Sale

No warranty or representation, express or implied, is made as to the accuracy of the information contained herein, and the same is submitted subject to errors, omissions, change of price, rental or other conditions prior to sale, lease or financing, or withdrawal of notice, and of any special listing conditions imposed by our principals. No warranties or representations are made as to the condition of the property or any hazards contained therein nor are any to be implied.