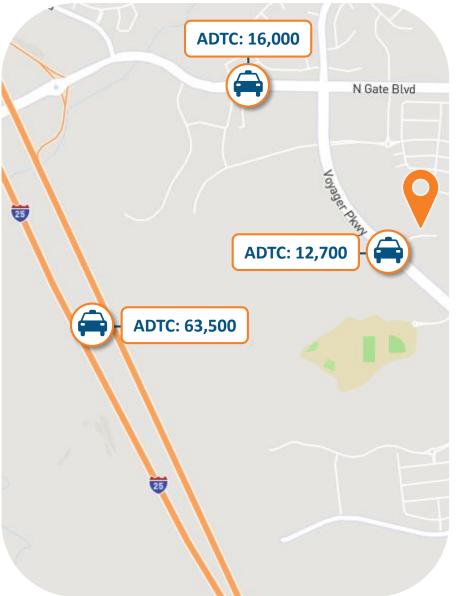

The subject property is situated on Copper Center Parkway, which intersects with Voyager Parkway and has an average daily traffic count of nearly 13,000 vehicles. Voyager Parkway intersects with North Gate Boulevard and runs parallel to Interstate 25, which have 16,000 and 63,500 vehicles per day, respectively. There are more than 22,600 individuals residing within a three-mile radius of the subject property and more than 53,700 individuals within a five-mile radius of the property.