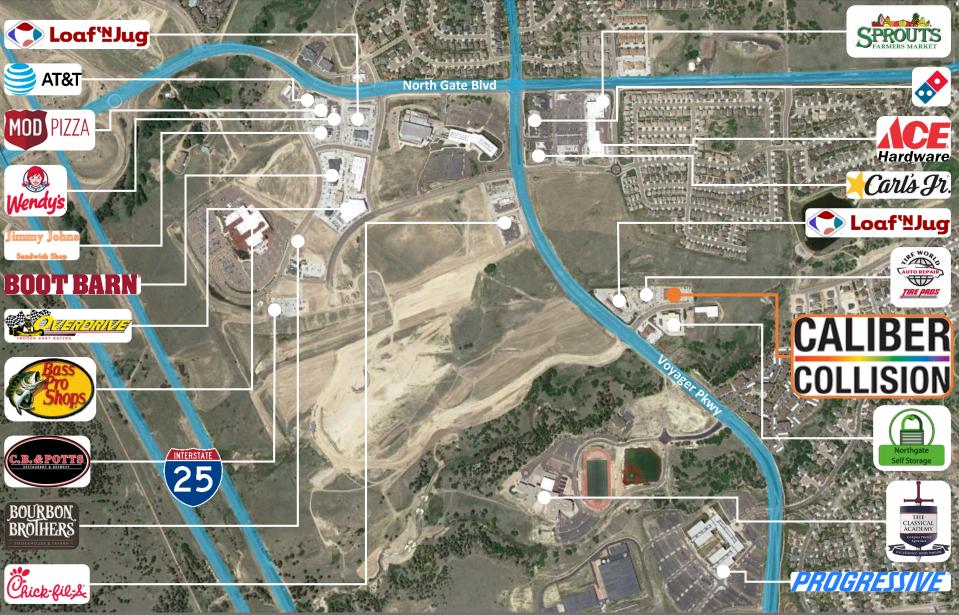

The property is well positioned in a dense retail corridor with many national and local tenants, shopping centers and schools. Major national tenants include: Sprouts, Bass Pro Shops, Boot Barn, Ace Hardware, Chick-fil-A, Wendy's, Jimmy John's, Domino's, Carl's Jr., Mod Pizza, as well as many more. The subject property benefits from being located just three miles from the United States Air Force Academy, a military academy for the United States Air Forces, boasting an enrollment of approximately 5,000 cadets. The subject property is also in direct proximity to The Classical Academy High School, which has an enrollment of approximately 650 students.