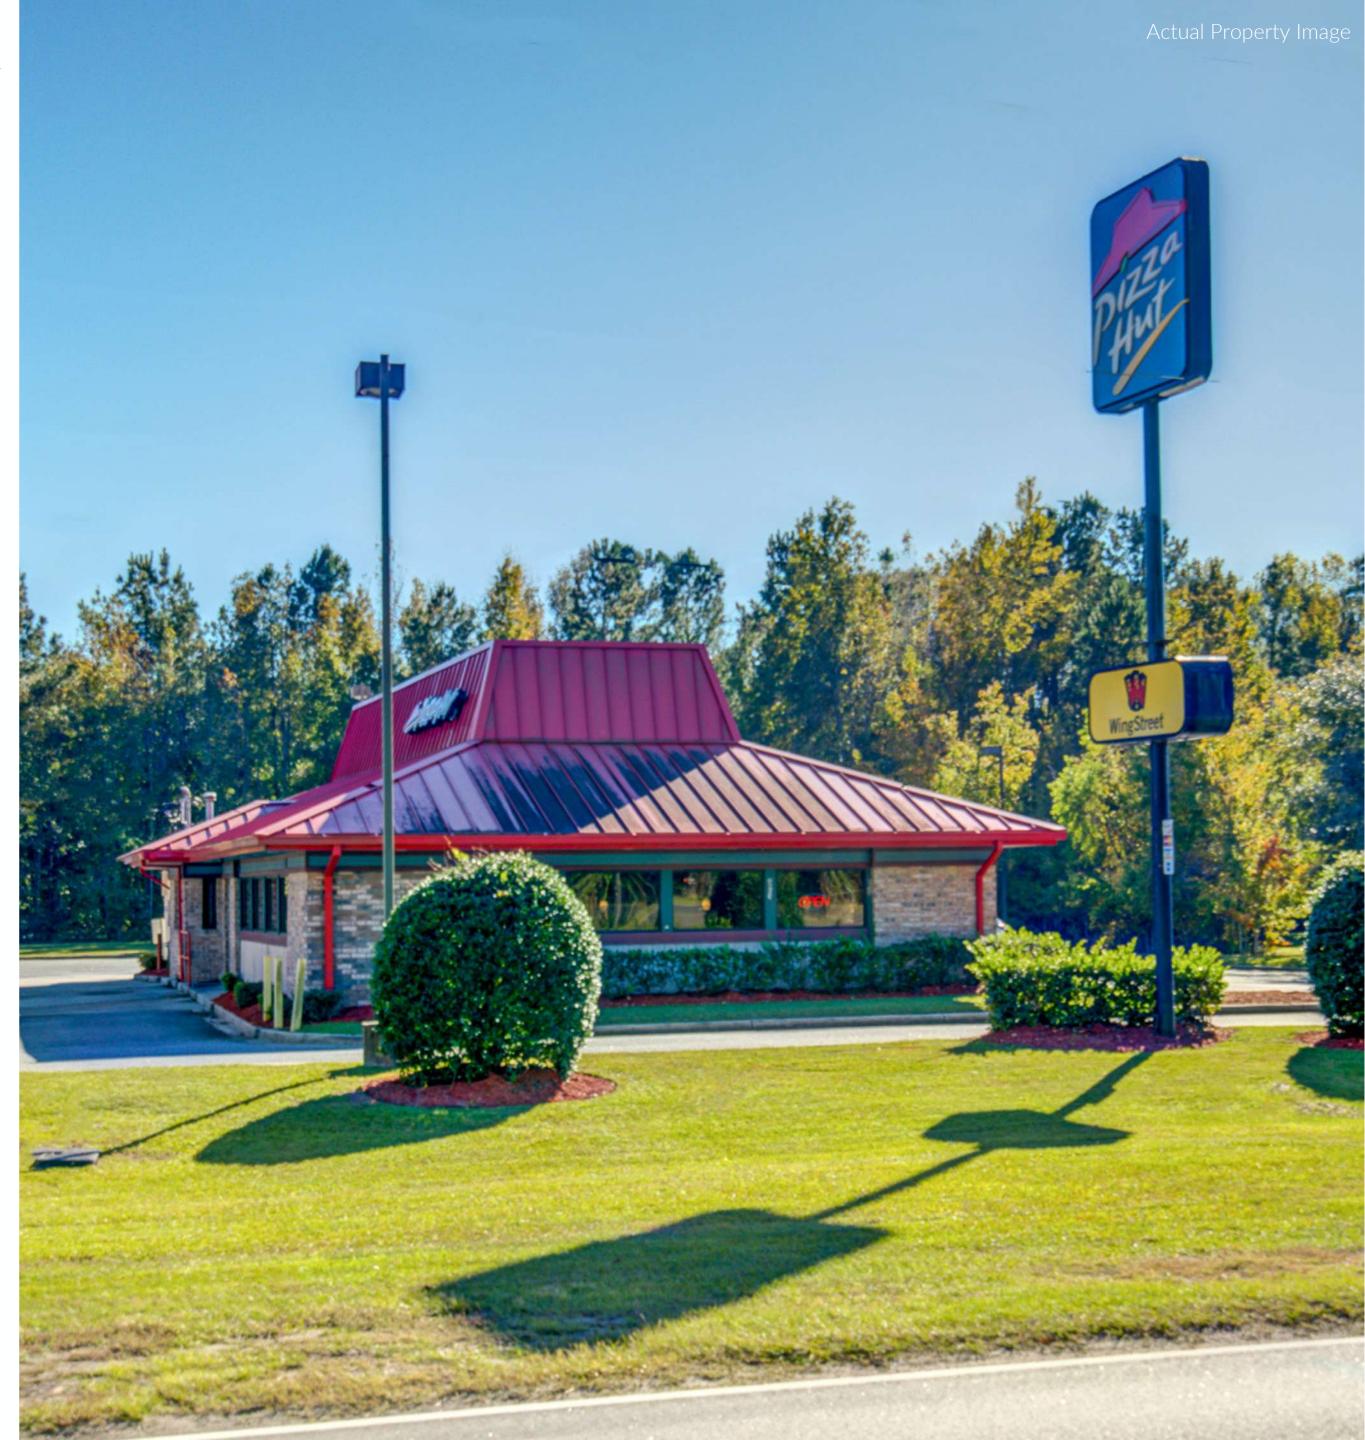

# INVESTMENT SUMMARY

Sands Investment Group is Pleased to Exclusively Offer for Sale the 3,044 SF Pizza Hut WingStreet Co-Branded Location at 5953 W. Jim Bilton Blvd. in St. George, SC. With 6+ Years Remaining on an Absolute Triple Net (NNN) Lease and Attractive Rent Increases, this Opportunity Provides a Secure Investment With Income Growth of an Established Tenant.

### Pizza Hut Wingstreet 5953 W Jim Bilton Blvd St. George, SC 29477

Actual Property Image