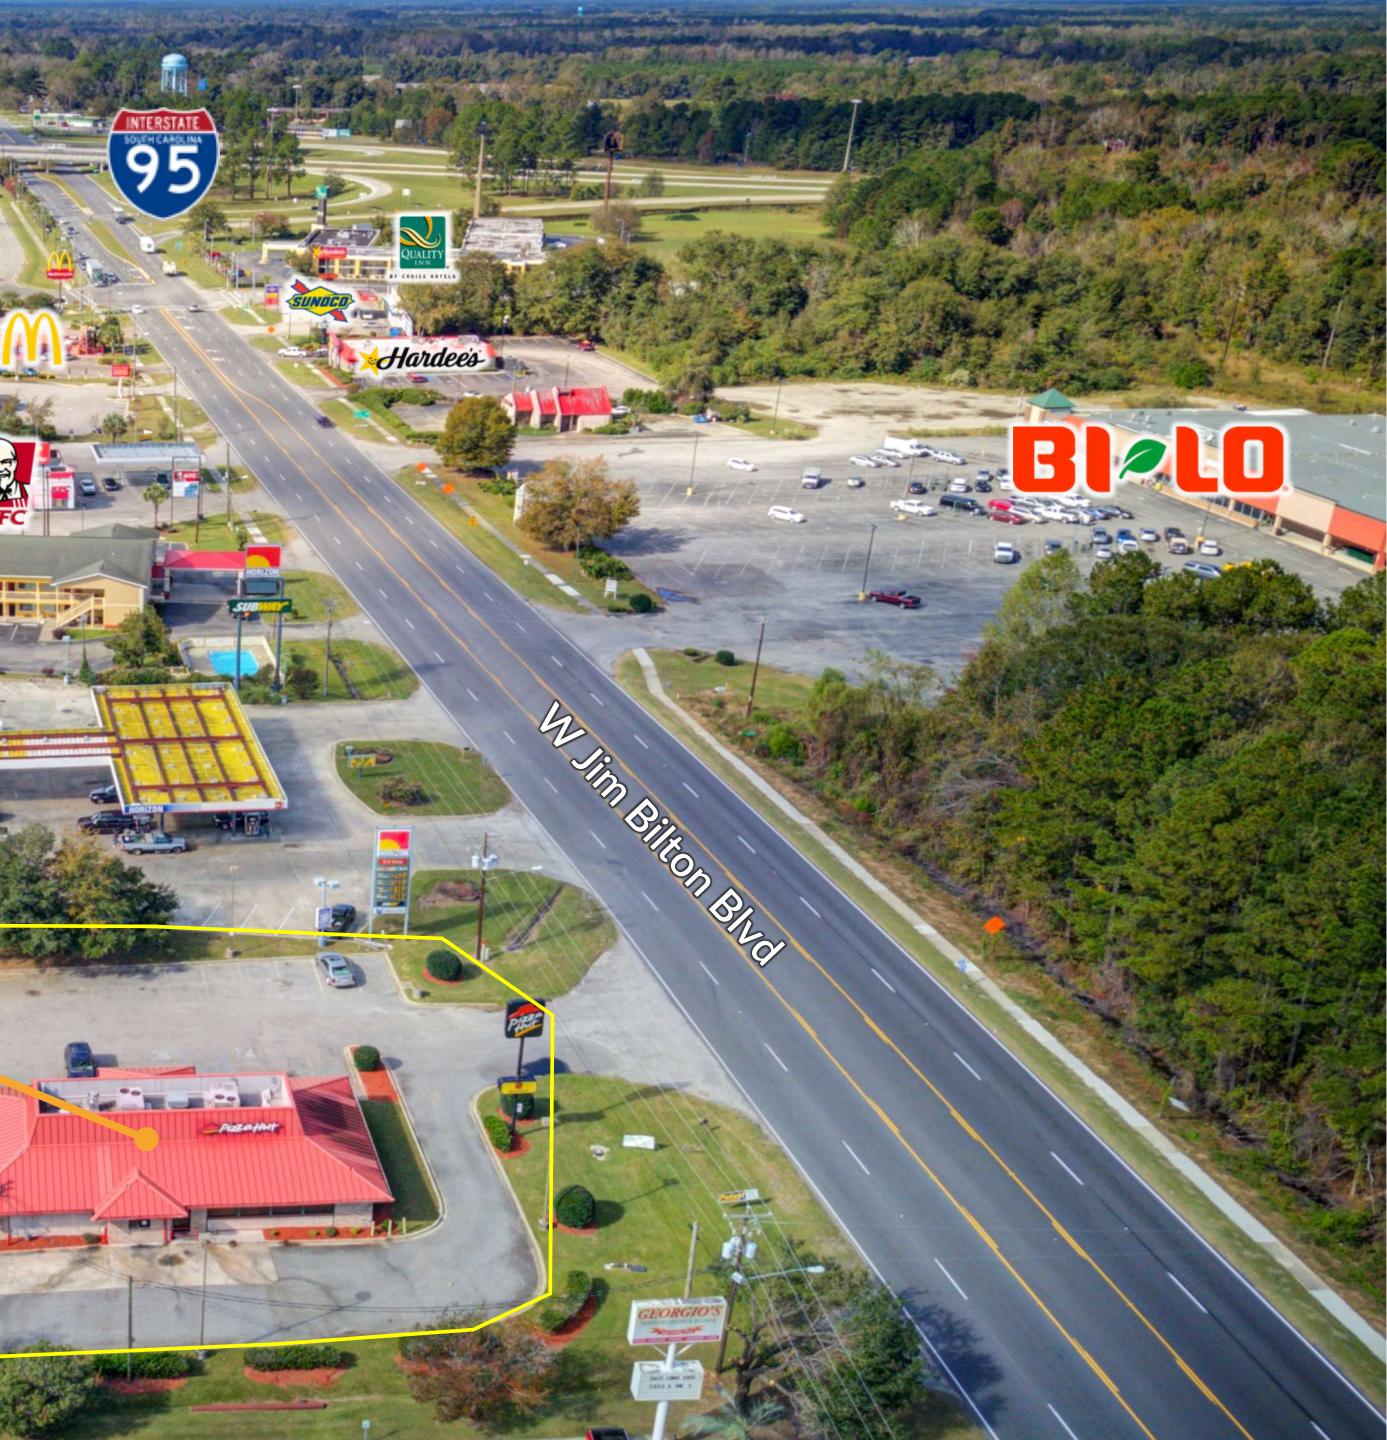

### Property Overview

Location Map Aerial Map Retail Maps

#### EXCELLENT INTERSTATE LOCATION

- Located in Opportunity Zone, Which Offers Federal Tax Benefits For Investors
- Immediate Access Off Interstate I-95 (St. George Exit) Highway • Traffic of Over 40,000 Vehicles Daily
- Strong Visibility From W. Jim Bilton Blvd. (US 78) Which Sees Over • 11,000 Vehicles Per Day
- Only One of Six Restaurants Immediately Off the Interstate  $\bullet$

### **NEARBY TENANTS**

Neighboring Tenants Include: BI-LO, McDonald's, KFC, Hardee's, • Subway, Taco Bell and More