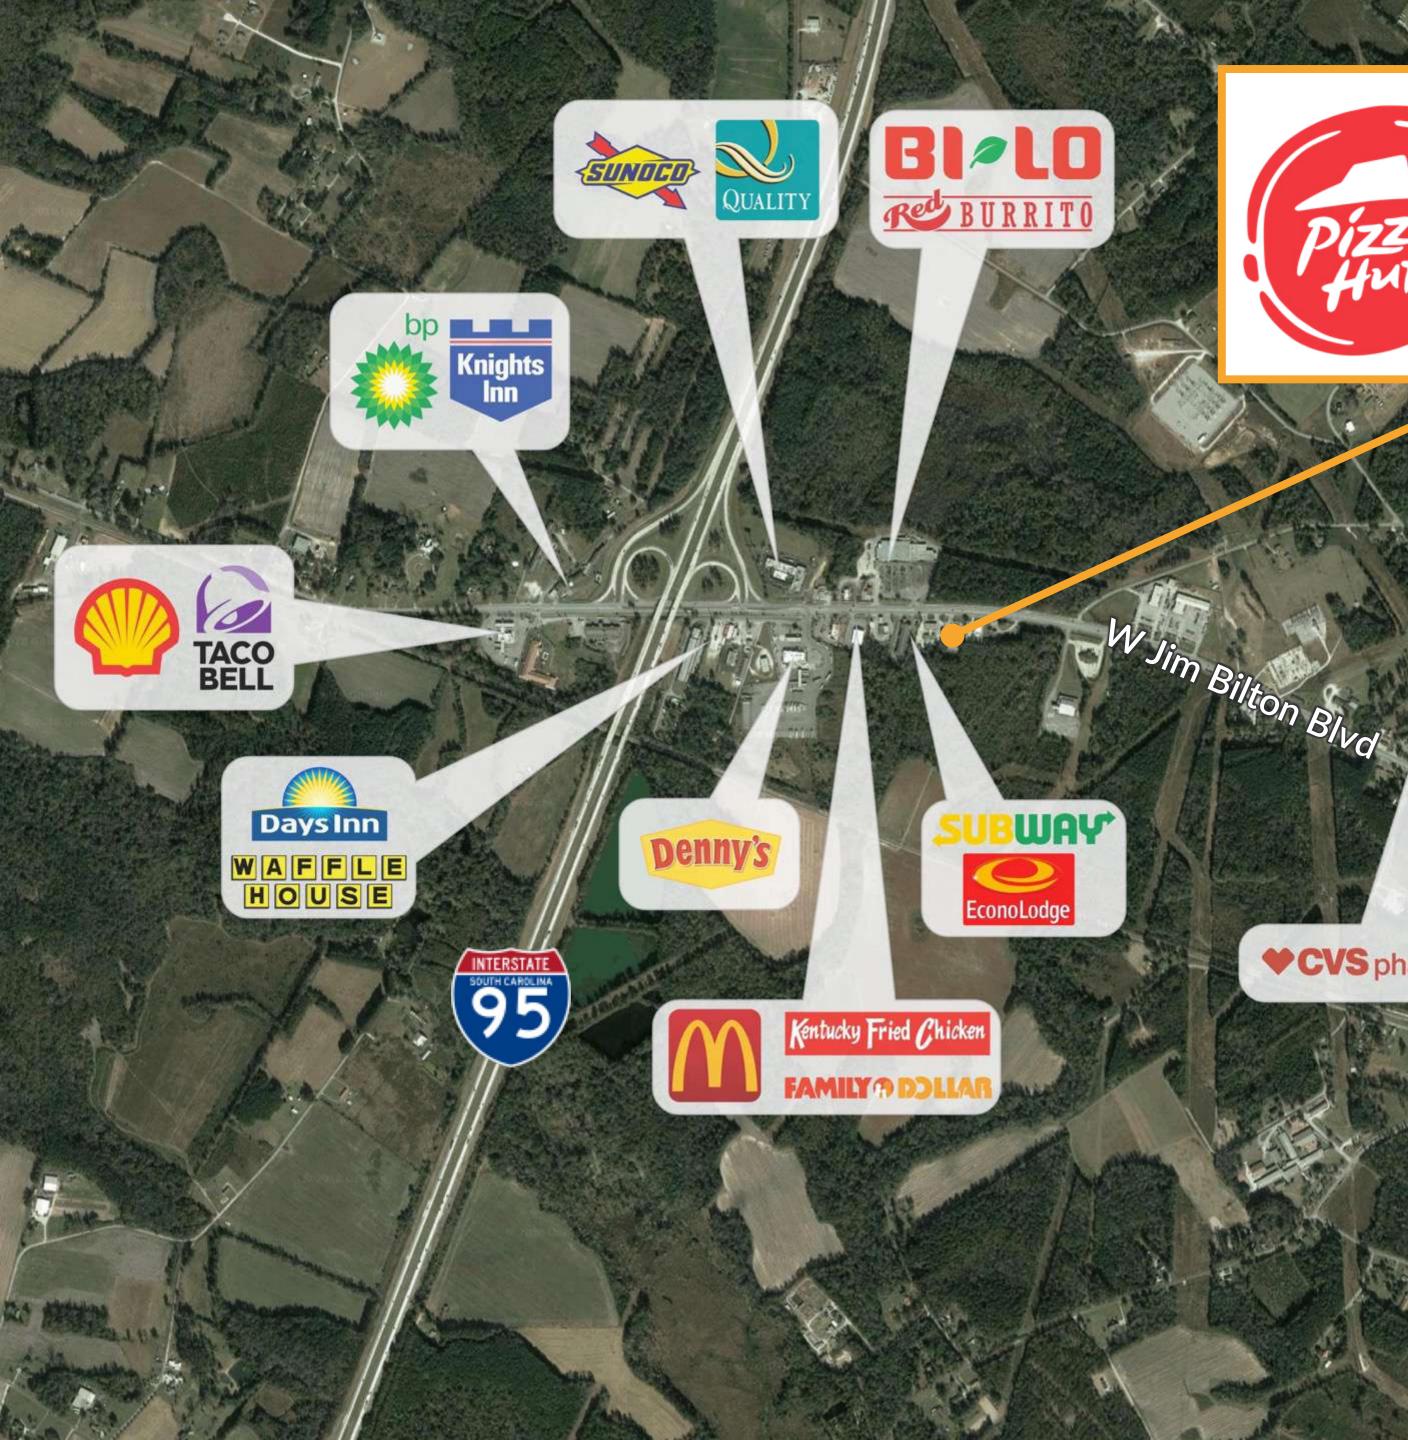

### Property Overview

Location Map Aerial Map Retail Maps

#### EXCELLENT INTERSTATE LOCATION

- Located in Opportunity Zone, Which Offers Federal Tax Benefits For Investors
- Immediate Access Off Interstate I-95 (St. George Exit) Highway • Traffic of Over 40,000 Vehicles Daily
- Strong Visibility From W. Jim Bilton Blvd. (US 78) Which Sees Over • 11,000 Vehicles Per Day
- Only One of Six Restaurants Immediately Off the Interstate  $\bullet$

### **NEARBY TENANTS**

Neighboring Tenants Include: BI-LO, McDonald's, KFC, Hardee's, • Subway, Taco Bell and More