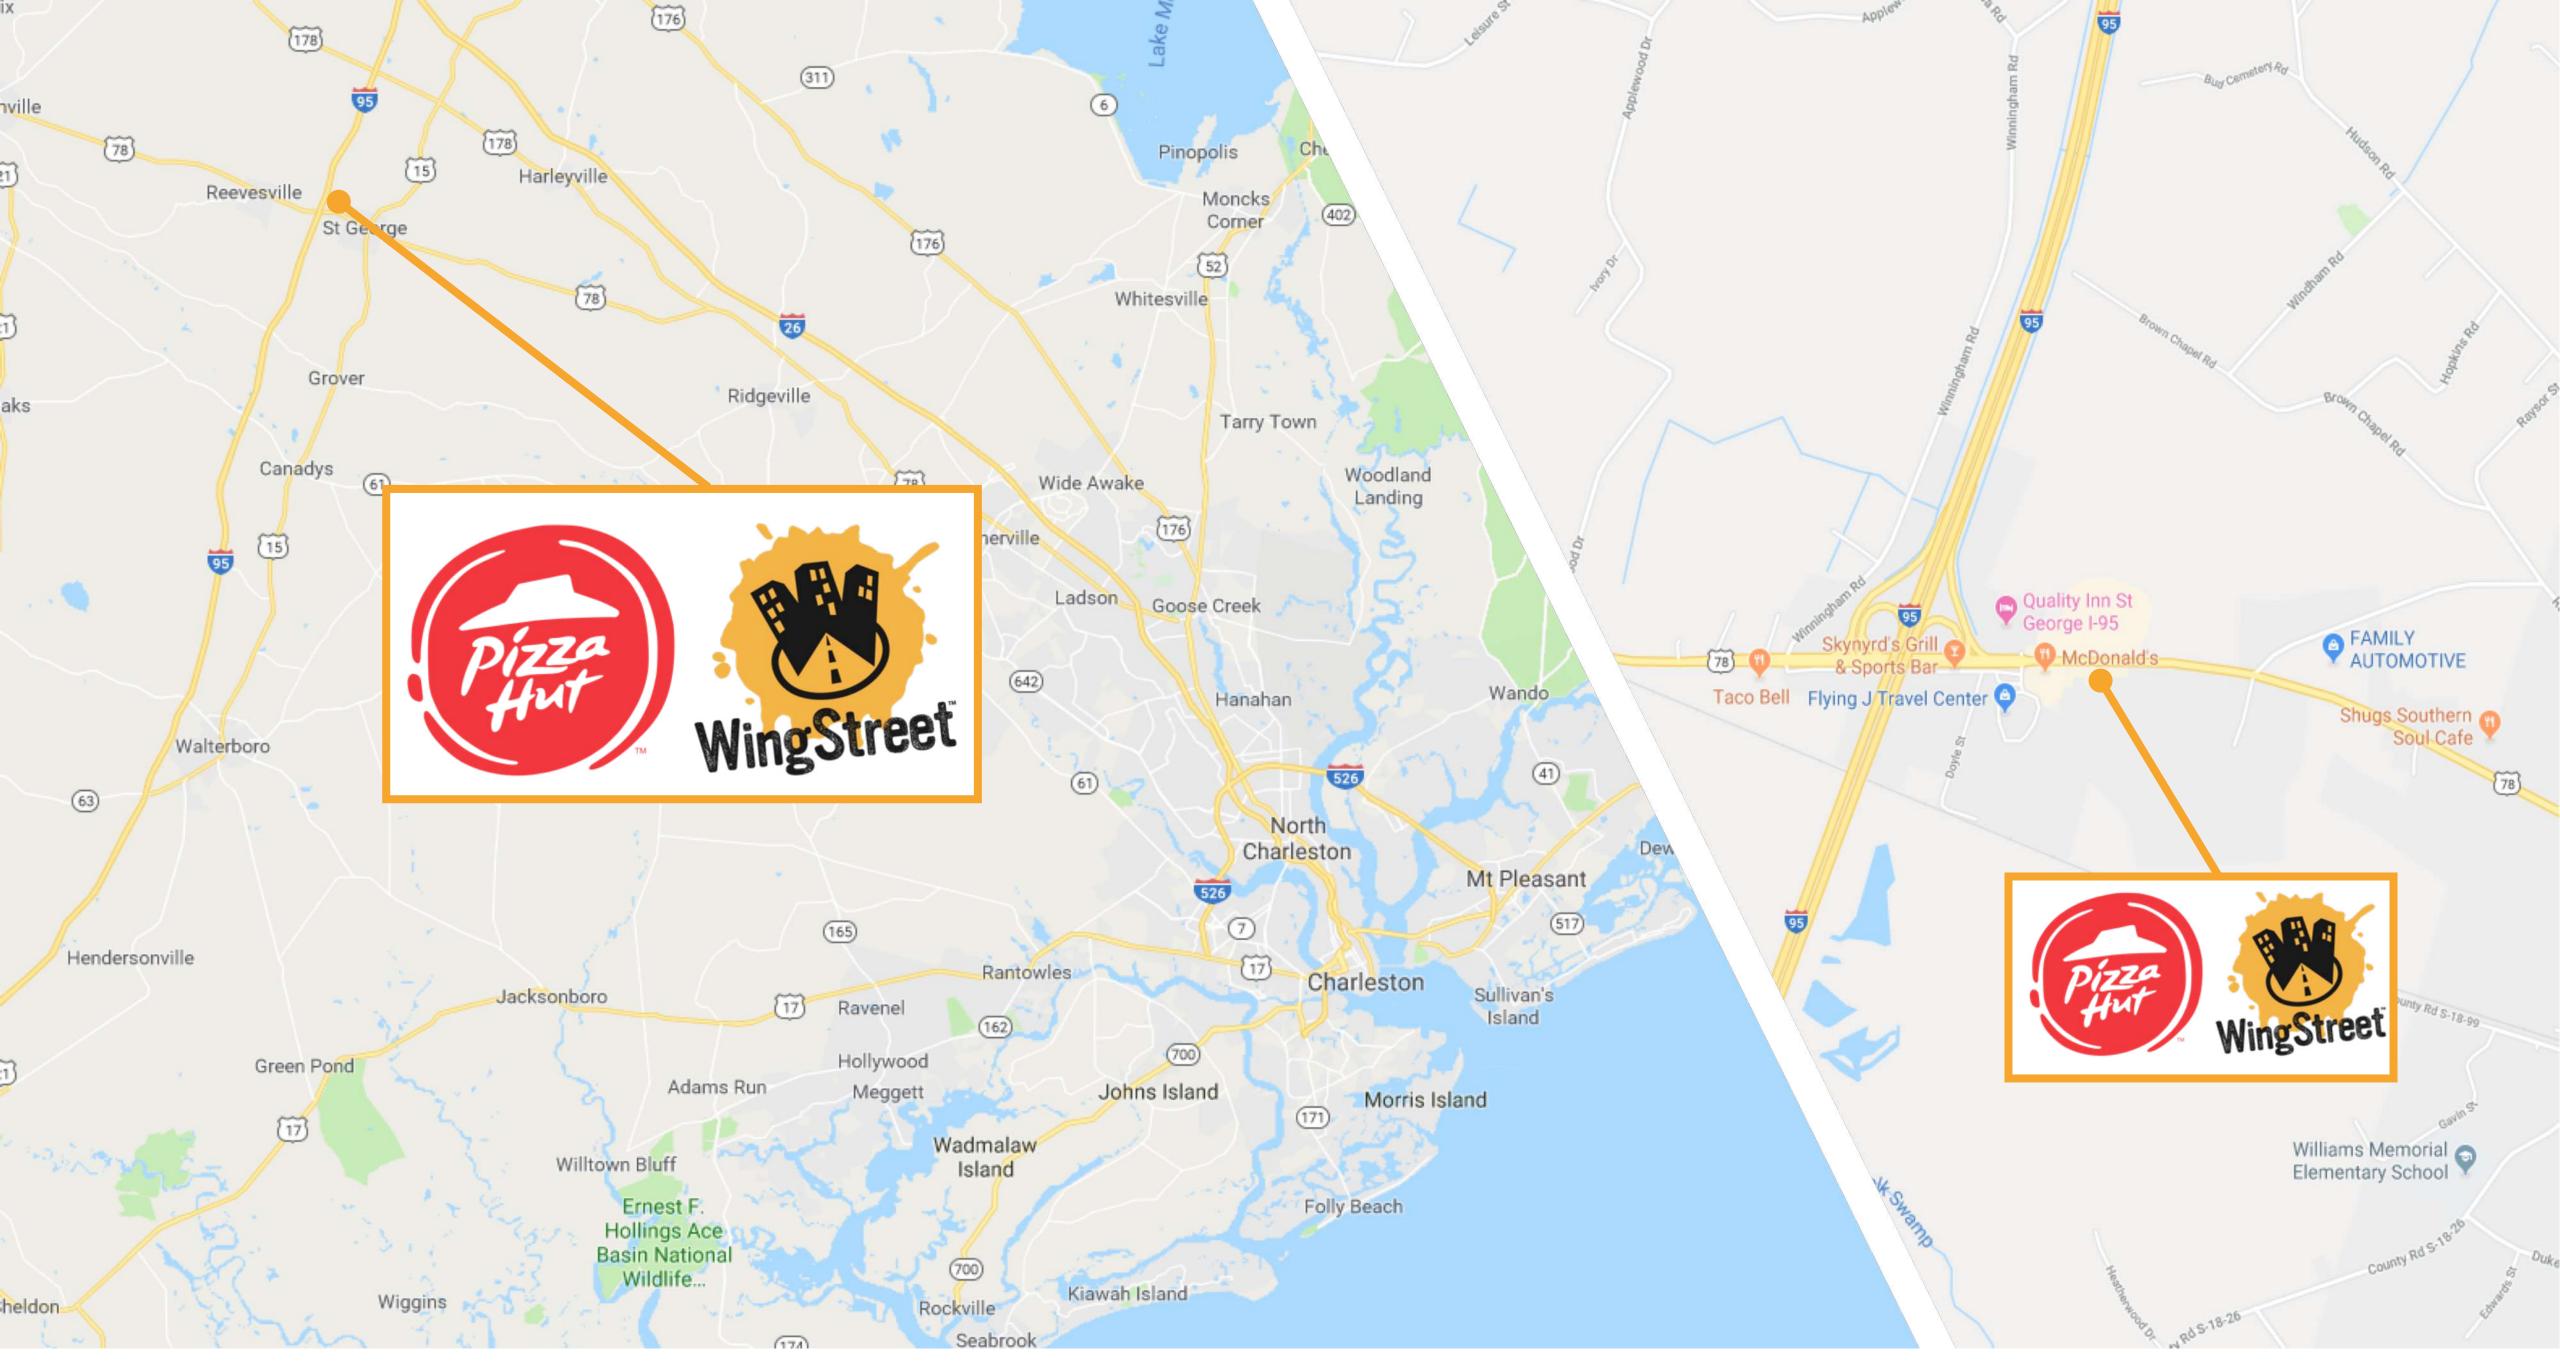

#### EXCELLENT INTERSTATE LOCATION

- Located in Opportunity Zone, Which Offers Federal Tax Benefits For Investors
- Immediate Access Off Interstate I-95 (St. George Exit) Highway • Traffic of Over 40,000 Vehicles Daily
- Strong Visibility From W. Jim Bilton Blvd. (US 78) Which Sees Over • 11,000 Vehicles Per Day
- Only One of Six Restaurants Immediately Off the Interstate  $\bullet$

### **NEARBY TENANTS**

Neighboring Tenants Include: BI-LO, McDonald's, KFC, Hardee's, • Subway, Taco Bell and More