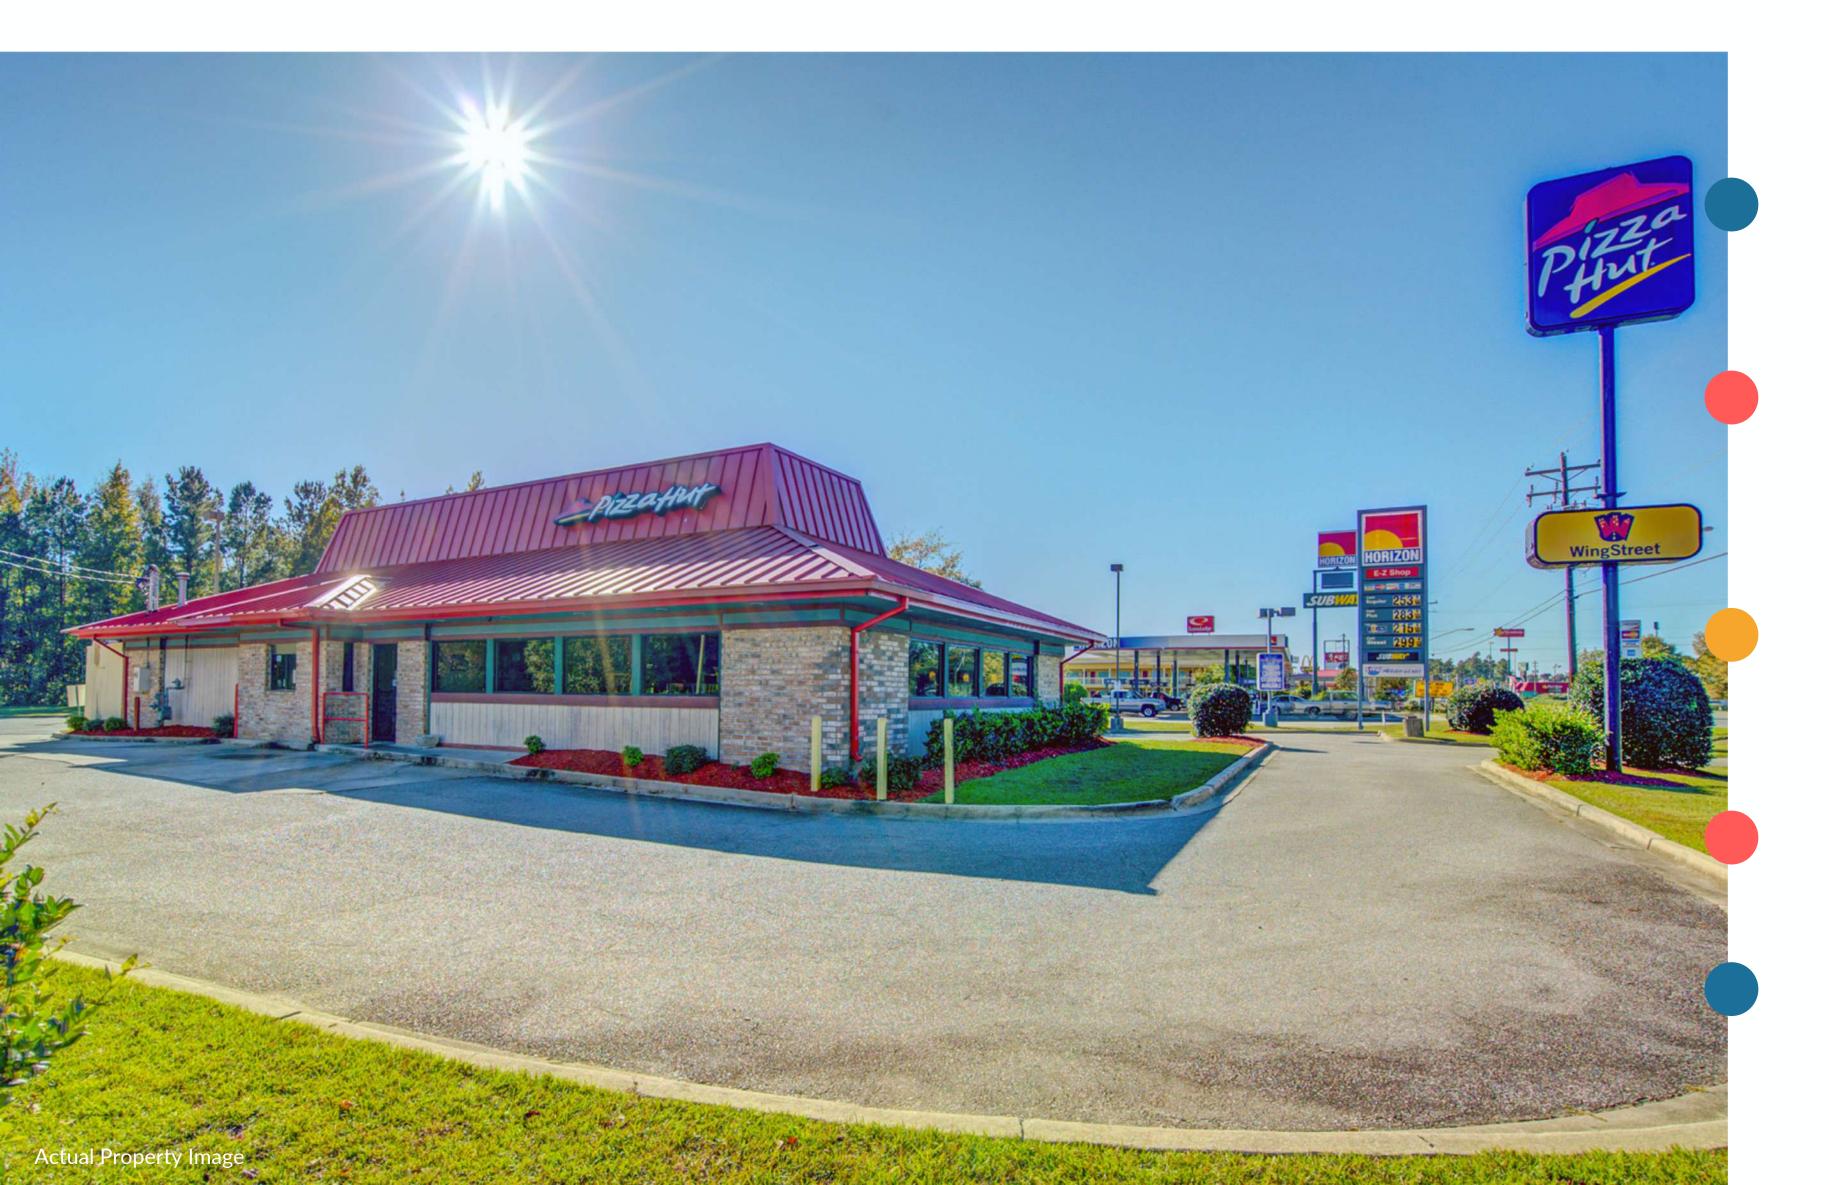

# INVESTMENT SUMMARY

Sands Investment Group is Pleased to Exclusively Offer for Sale the 3,044 SF Pizza Hut WingStreet Co-Branded Location at 5953 W. Jim Bilton Blvd. in St. George, SC. With 6+ Years Remaining on an Absolute Triple Net (NNN) Lease and Attractive Rent Increases, this Opportunity Provides a Secure Investment With Income Growth of an Established Tenant.

### Pizza Hut Wingstreet 5953 W Jim Bilton Blvd St. George, SC 29477

Actual Property Image