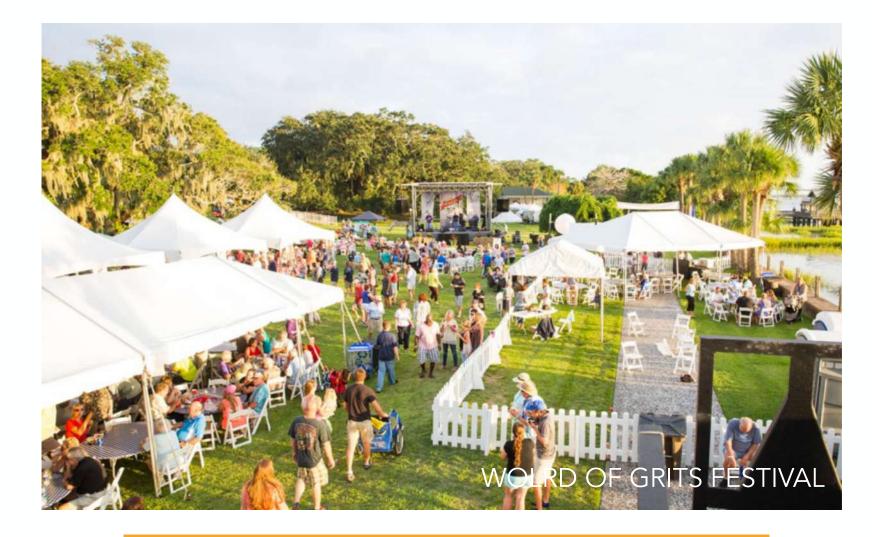

### **Contemporary Life**

St. George is home to the Worlds Grits Festival, which was created and has been held there each year since. The festival takes place in mid-April and close to 10,000 people flock to the tiny town for food, music, and games. One event even includes people rolling in grits. The city is also home to the Dorchester County Archives and History Center, which is home to the Heritage Museum. The museum is dedicated to preserving the history of Dorchester County. Exhibits in the museum include information on historical persons, Native Americans, the environment, and more. The city is also home to the Brosnan Forest, which is a wildlife preserve that is home to the largest population of red-cockaded woodpeckers, in the United States.