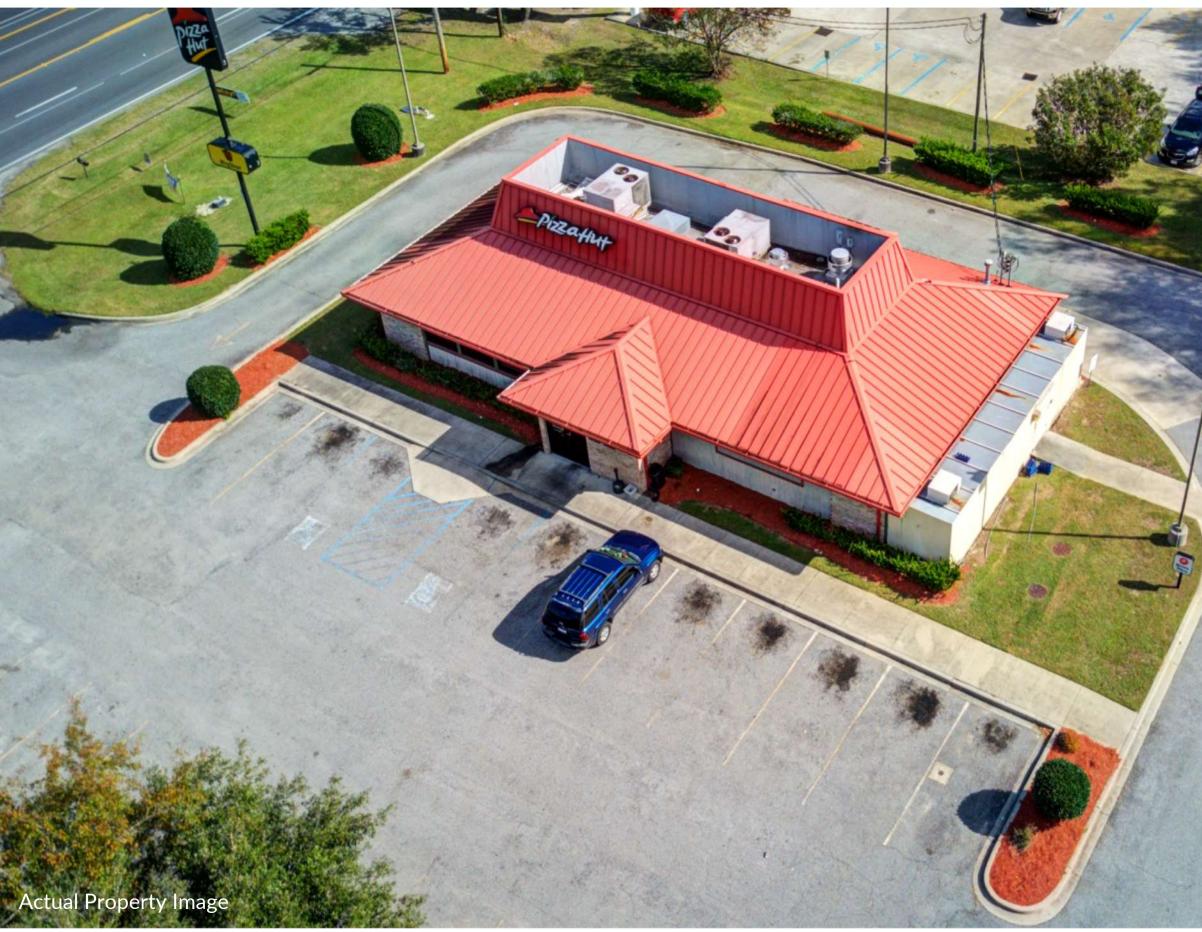

### Property Overview

Location Map Aerial Map Retail Maps

# INVESTMENT SUMMARY

Sands Investment Group is Pleased to Exclusively Offer for Sale the 3,044 SF Pizza Hut WingStreet Co-Branded Location at 5953 W. Jim Bilton Blvd. in St. George, SC. With 6+ Years Remaining on an Absolute Triple Net (NNN) Lease and Attractive Rent Increases, this Opportunity Provides a Secure Investment With Income Growth of an Established Tenant.