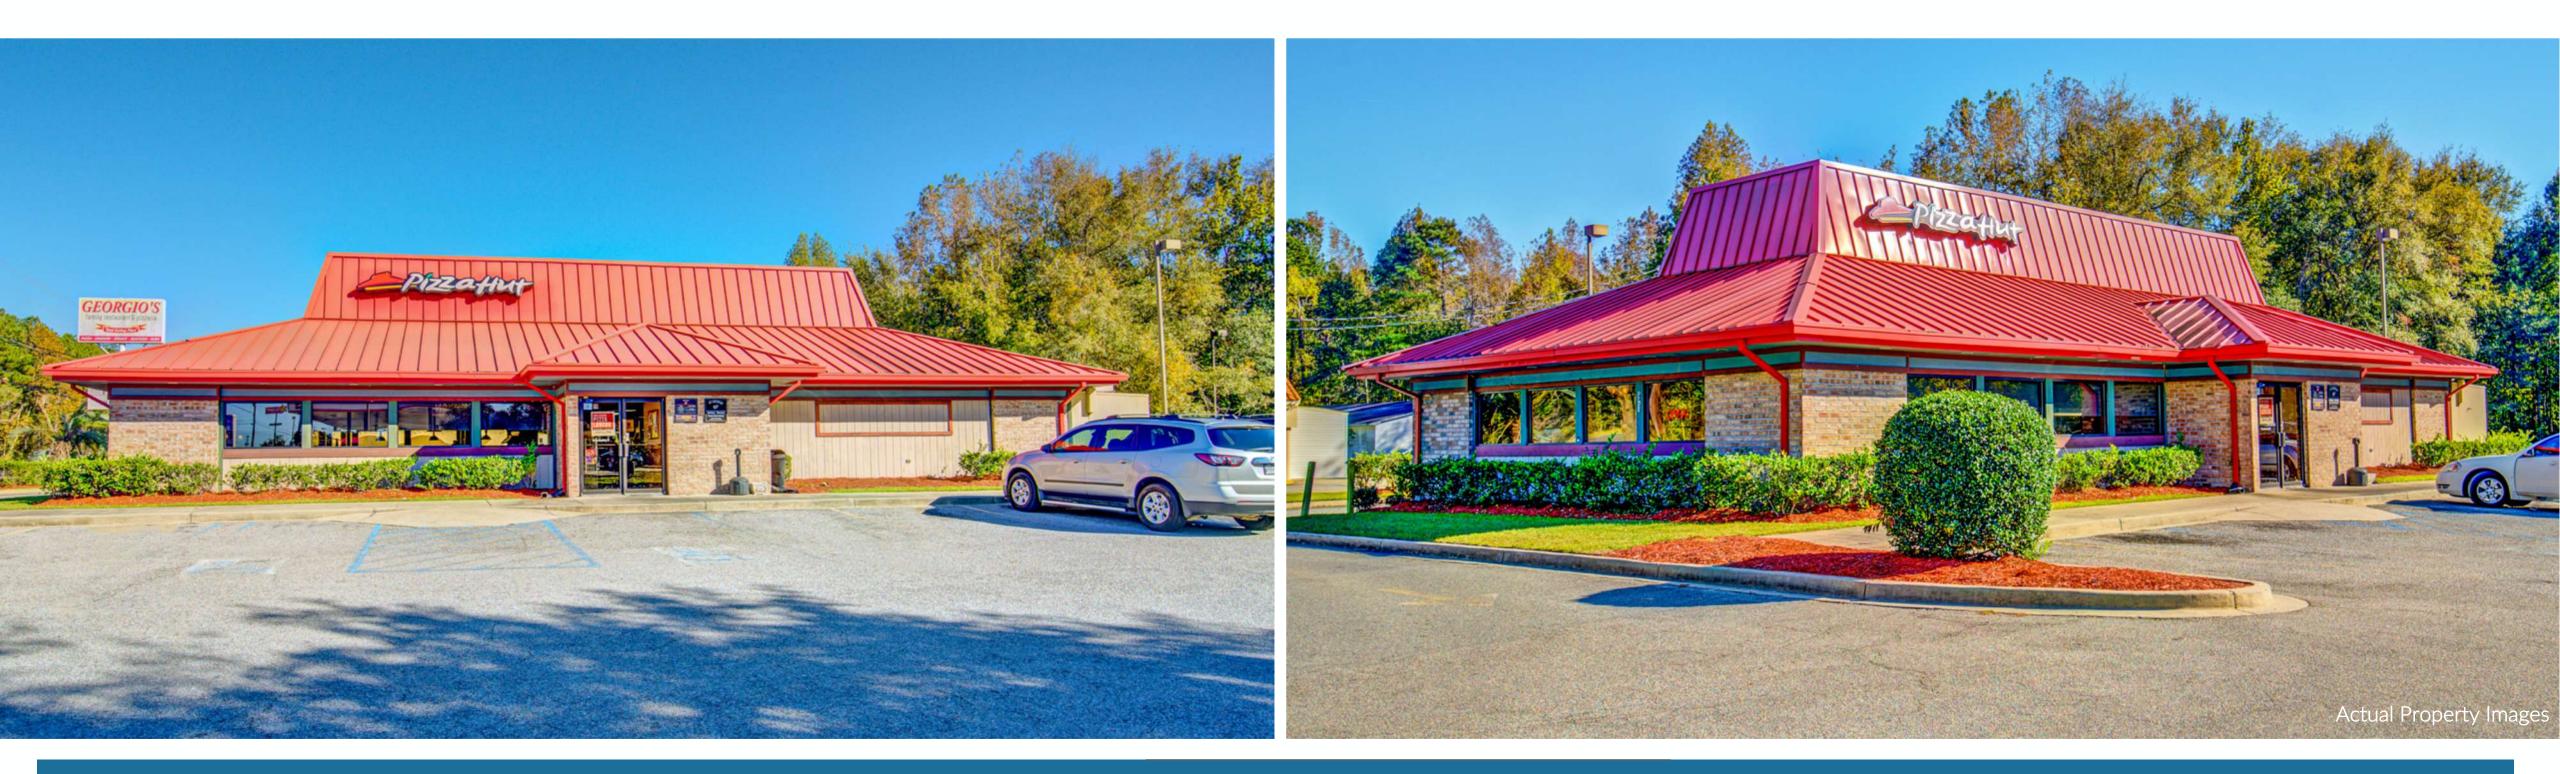

# INVESTMENT SUMMARY

Sands Investment Group is Pleased to Exclusively Offer for Sale the 3,044 SF Pizza Hut WingStreet Co-Branded Location at 5953 W. Jim Bilton Blvd. in St. George, SC. With 6+ Years Remaining on an Absolute Triple Net (NNN) Lease and Attractive Rent Increases, this Opportunity Provides a Secure Investment With Income Growth of an Established Tenant.

### Pizza Hut WingStreet 5953 W Jim Bilton Blvd St. George, SC 29477

Days Inn.

CY \

AMILY