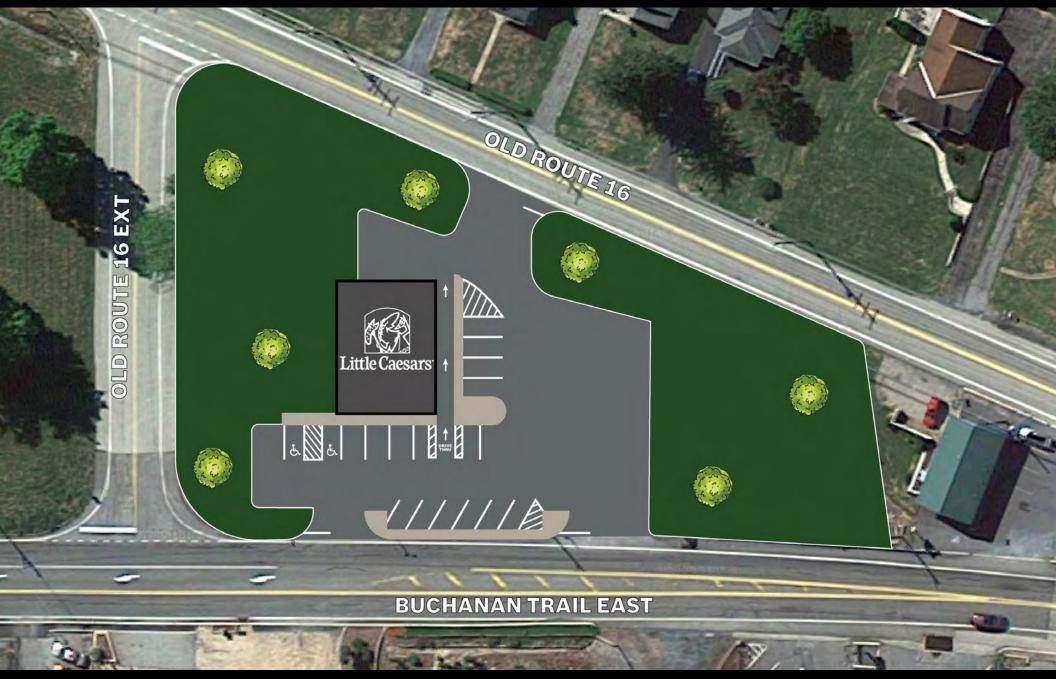

# **AERIAL PHOTOS**

OFFERING MEMORANDUM | LITTLE CAESARS | 11374 BUCHANAN TRAIL EAST | WAYNESBORO, PA 17268

**SITE PLAN** 

OFFERING MEMORANDUM | LITTLE CAESARS | 11374 BUCHANAN TRAIL EAST | WAYNESBORO, PA 17268