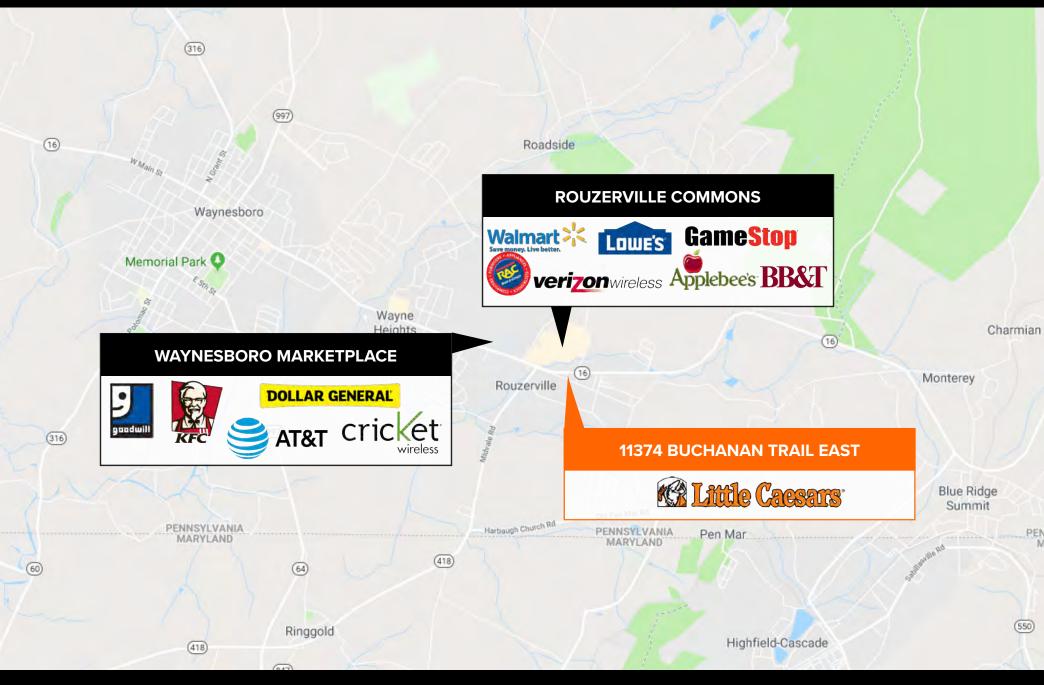

# MARKET POINT RETAIL MAP

9

### **PROPERTY OVERVIEW**

- 10-year long term NNN lease (zero landlord responsibility) with Little Caesars in a growing Waynesboro, PA market.
- Lease is guaranteed by an experienced, strong, local multi-unit operator.
- Property provides an investor with a stable, long term income stream.
- Site allows for a buyer to lease additional square footage, to improve the rent roll.

#### **ADDRESS:**

11374 Buchanan Trail East Waynesboro, PA 17268

LOT SIZE: 0.88 Acres

BUILDING SIZE: 3,000 SF

**PROPERTY TYPE:** Free-Standing Retail Building

NOI: \$38,000 / Year

**SALE PRICE:** \$633,333

**CAP RATE:** 6.0%