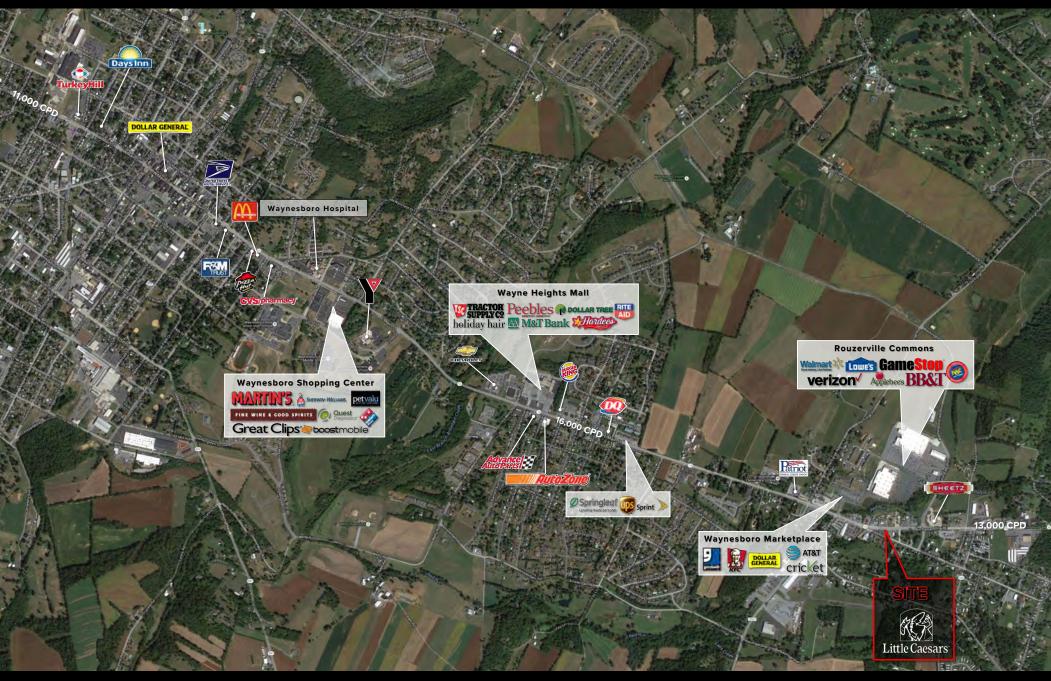

# **RETAIL MARKET AERIAL**

OFFERING MEMORANDUM | LITTLE CAESARS | 11374 BUCHANAN TRAIL EAST | WAYNESBORO, PA 17268