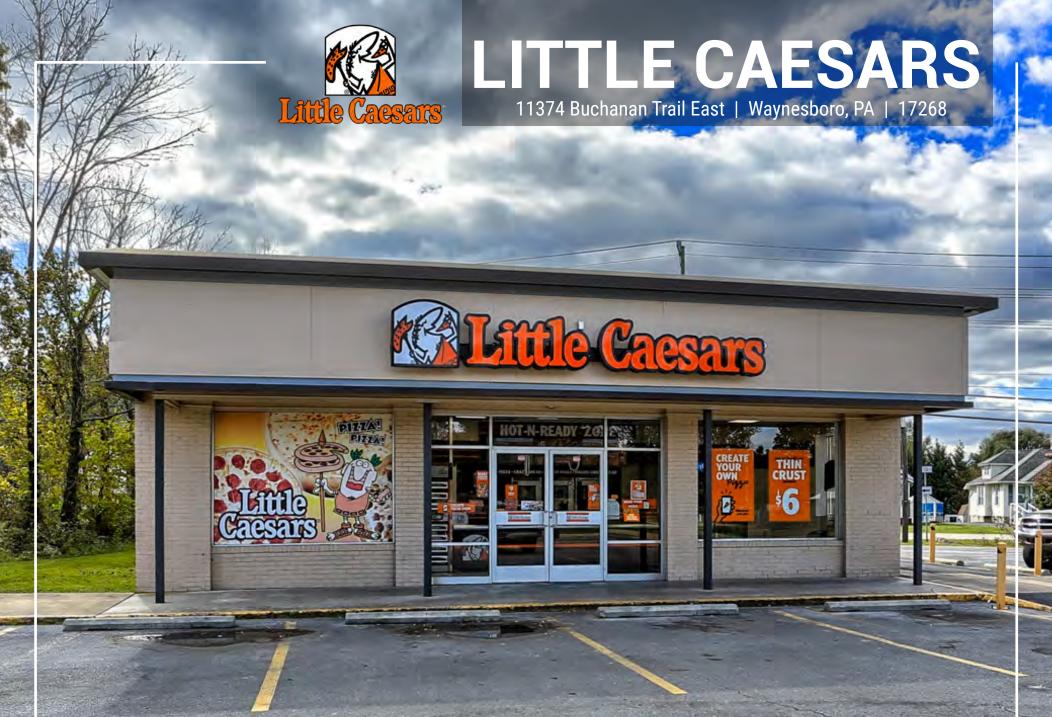

#### **ADDRESS:**

11374 Buchanan Trail East Waynesboro, PA 17268

LOT SIZE: 0.88 Acres

BUILDING SIZE: 3,000 SF

**PROPERTY TYPE:** Free-Standing Retail Building

NOI: \$38,000 / Year

**SALE PRICE:** \$633,333

**CAP RATE:** 6.0%