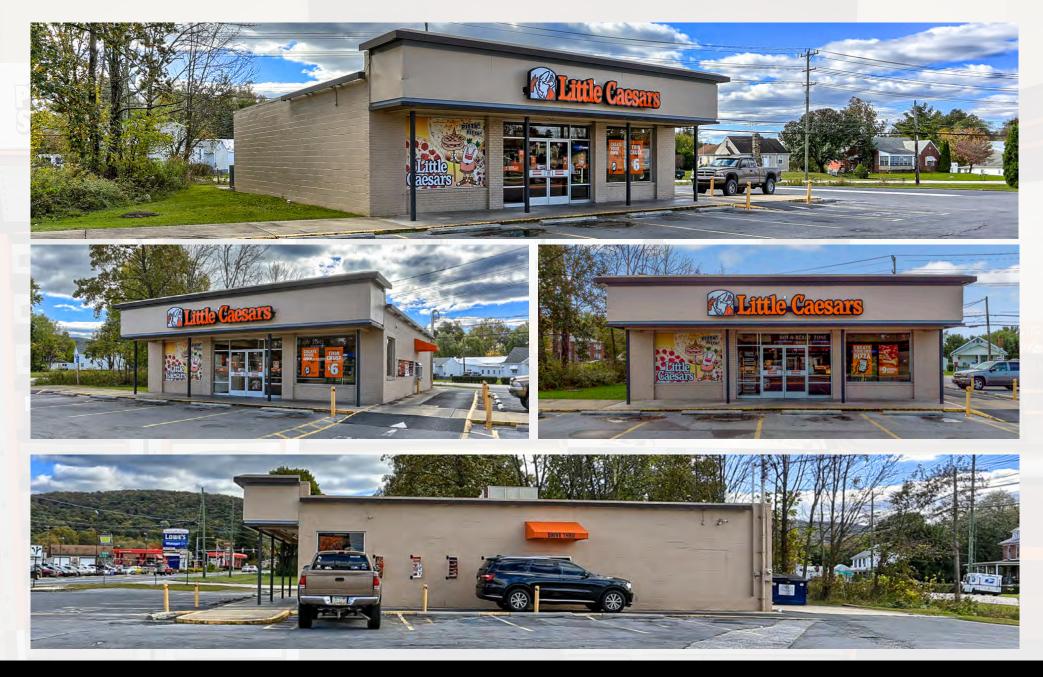

INT RETAIL    | 9     |
| COUNTY OVERVIEW        | 10-11 |
| ABOUT US               | 12    |
|                        |       |



# **EXECUTIVE SUMMARY**



### **PROPERTY OVERVIEW**

- 10-year long term NNN lease (zero landlord responsibility) with Little Caesars in a growing Waynesboro, PA market.
- Lease is guaranteed by an experienced, strong, local multi-unit operator.
- Property provides an investor with a stable, long term income stream.
- Site allows for a buyer to lease additional square footage, to improve the rent roll.

#### **ADDRESS:**

11374 Buchanan Trail East Waynesboro, PA 17268

LOT SIZE: 0.88 Acres

BUILDING SIZE: 3,000 SF

**PROPERTY TYPE:** Free-Standing Retail Building

NOI: \$38,000 / Year

**SALE PRICE:** \$633,333

**CAP RATE:** 6.0%





# **GROUND PHOTOS**





2

# **AERIAL PHOTOS**





OFFERING MEMORANDUM | LITTLE CAESARS | 11374 BUCHANAN TRAIL EAST | WAYNESBORO, PA 17268

**SITE PLAN** 





OFFERING MEMORANDUM | LITTLE CAESARS | 11374 BUCHANAN TRAIL EAST | WAYNESBORO, PA 17268

# **RETAIL MARKET AERIAL**





OFFERING MEMORANDUM | LITTLE CAESARS | 11374 BUCHANAN TRAIL EAST | WAYNESBORO, PA 17268

# DEMOGRAPHICS





OFFERING MEMORANDUM | LITTLE CAESARS | 11374 BUCHANAN TRAIL EAST | WAYNESBORO, PA 17268

# **TENANT PROFILES**



**LITTLE CAESARS** was founded in 1959 by Mike Ilitch and his wife Marian in the Garden City suburb of Michigan. Famous for its "Pizza, Pizza" catchphrase, Little Caesars is the 3rd largest pizza chain in the United States. Along with their locations within the United State, the company has franchise locations in As