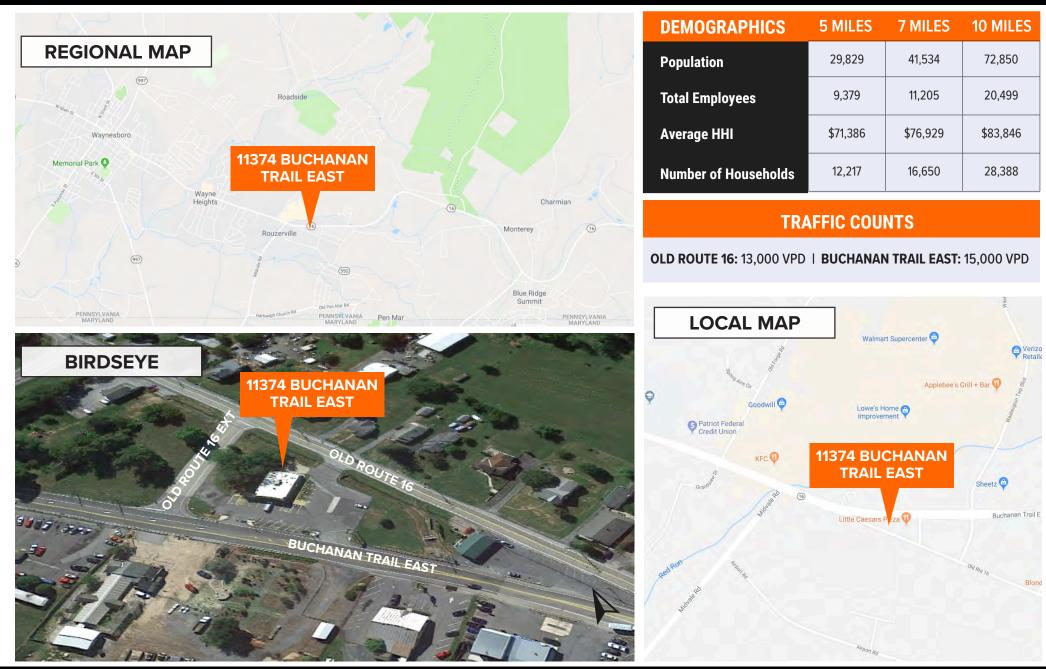

#### **ADDRESS:**

11374 Buchanan Trail East Waynesboro, PA 17268

LOT SIZE: 0.88 Acres

BUILDING SIZE: 3,000 SF

**PROPERTY TYPE:** Free-Standing Retail Building

NOI: \$38,000 / Year

**SALE PRICE:** \$633,333

**CAP RATE:** 6.0%

# DEMOGRAPHICS

OFFERING MEMORANDUM | LITTLE CAESARS | 11374 BUCHANAN TRAIL EAST | WAYNESBORO, PA 17268