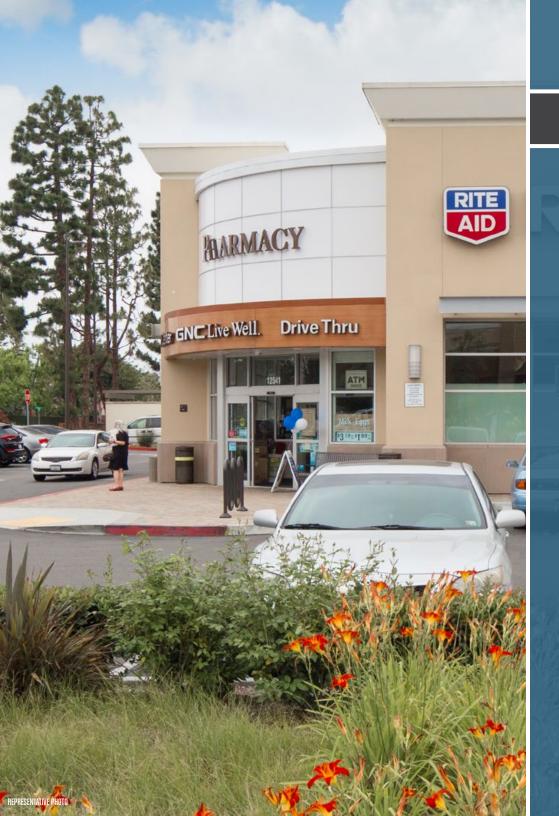

### **INVESTMENT SUMMARY**

SRS National Net Lease Group is pleased to offer the opportunity to acquire the fee simple interest (land and building) in an absolute NNN leased, corporate guaranteed, drive-thru equipped, Walgreens (S&P: BBB), investment property located in Toccoa, GA (Atlanta MSA). The tenant, Walgreens Co., has gone dark, but has approximately 11 years remaining on their lease and is paying all rent and fulfilling all lease obligations. The lease is corporate guaranteed and is absolute NNN with no landlord responsibilities.

The Walgreens property is strategically located at the signalized, hard corner intersection of Big A Road and Skyline Drive (22,900 VPD), with prominent pylon signage on both roads. Big A Road is the dominant thoroughfare in Toccoa with both sides of the street lined with national and local retailers. The asset is directly across from Ingles Markets Supermarket & Belk-anchored center, and within walking distance to a Quality Foods-anchored center. Tenants within the immediate proximity include Arby's, McDonald's, Dairy Queen, Subway, Wendy's, and Bojangles. The 5-mile trade area features an average household income above \$53,000.