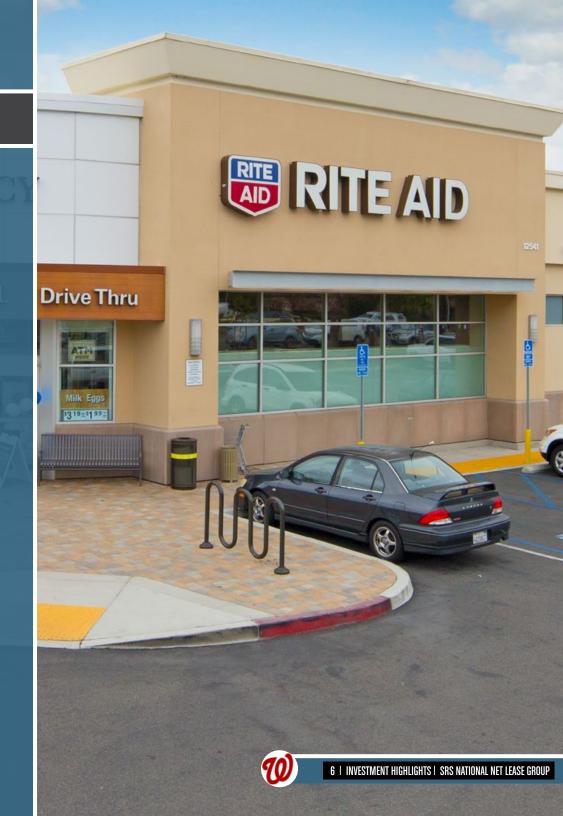

### **INVESTMENT SUMMARY**

SRS National Net Lease Group is pleased to offer the opportunity to acquire the fee simple interest (land and building) in an absolute NNN leased, corporate guaranteed, drive-thru equipped, Walgreens (S&P: BBB), investment property located in Toccoa, GA (Atlanta MSA). The tenant, Walgreens Co., has gone dark, but has approximately 11 years remaining on their lease and is paying all rent and fulfilling all lease obligations. The lease is corporate guaranteed and is absolute NNN with no landlord responsibilities.

#### PROMINENT PYLON SIGNAGE

- The site features two Pylon signs along both Big A Road and Skyline Drive
- Provides tremendous visibility for the site