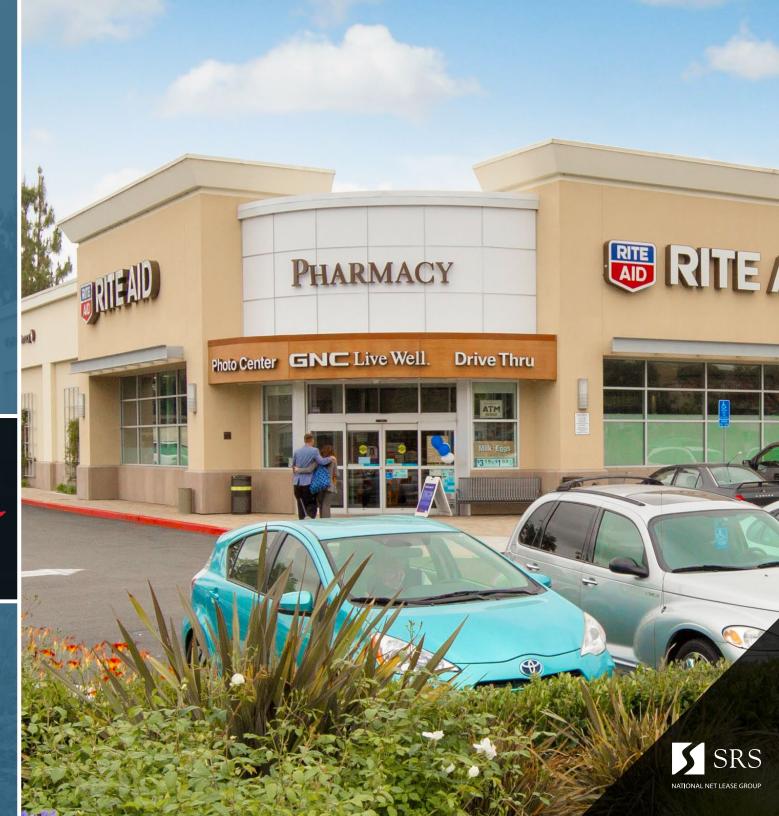

### **INVESTMENT SUMMARY**

SRS National Net Lease Group is pleased to offer the opportunity to acquire the fee simple interest (land and building) in an absolute NNN leased, corporate guaranteed, drive-thru equipped, Walgreens (S&P: BBB), investment property located in Toccoa, GA (Atlanta MSA). The tenant, Walgreens Co., has gone dark, but has approximately 11 years remaining on their lease and is paying all rent and fulfilling all lease obligations. The lease is corporate guaranteed and is absolute NNN with no landlord responsibilities.

The Walgreens property is strategically located at the signalized, hard corner intersection of Big A Road and Skyline Drive (22,900 VPD), with prominent pylon signage on both roads. Big A Road is the dominant thoroughfare in Toccoa with both sides of the street lined with national and local retailers. The asset is directly across from Ingles Markets Supermarket & Belk-anchored center, and within walking distance to a Quality Foods-anchored center. Tenants within the immediate proximity include Arby's, McDonald's, Dairy Queen, Subway, Wendy's, and Bojangles. The 5-mile trade area features an average household income above \$53,000.