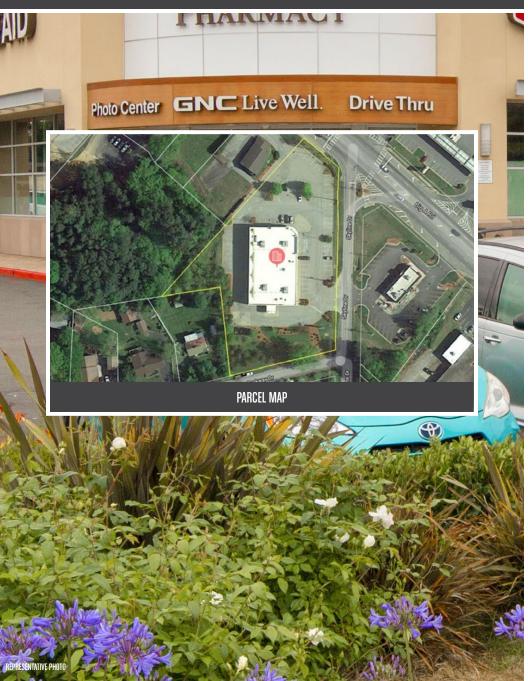

## PROPERTY OVERVIEW

Big A Road/ State Highway 17A: 1 Access Point(s) Skyline Drive: 1 Access Point(s)

ACCESS

Big A Road/ State Highway 17A: 22,900 Cars Per Day E. Currahee Street/ U.S. Highway 123: 21,700 Cars Per Day

There is approximately 14,612 SF of existing building area.

There are approximately 73 parking spaces on the owned parcel. The parking ratio is approximately 5 stalls per 1,000 SF of leasable area.

200

Parcel Number: T36-089 Acres: 2.15 Square Feet: 93,654 SF

ZONING

Commercial