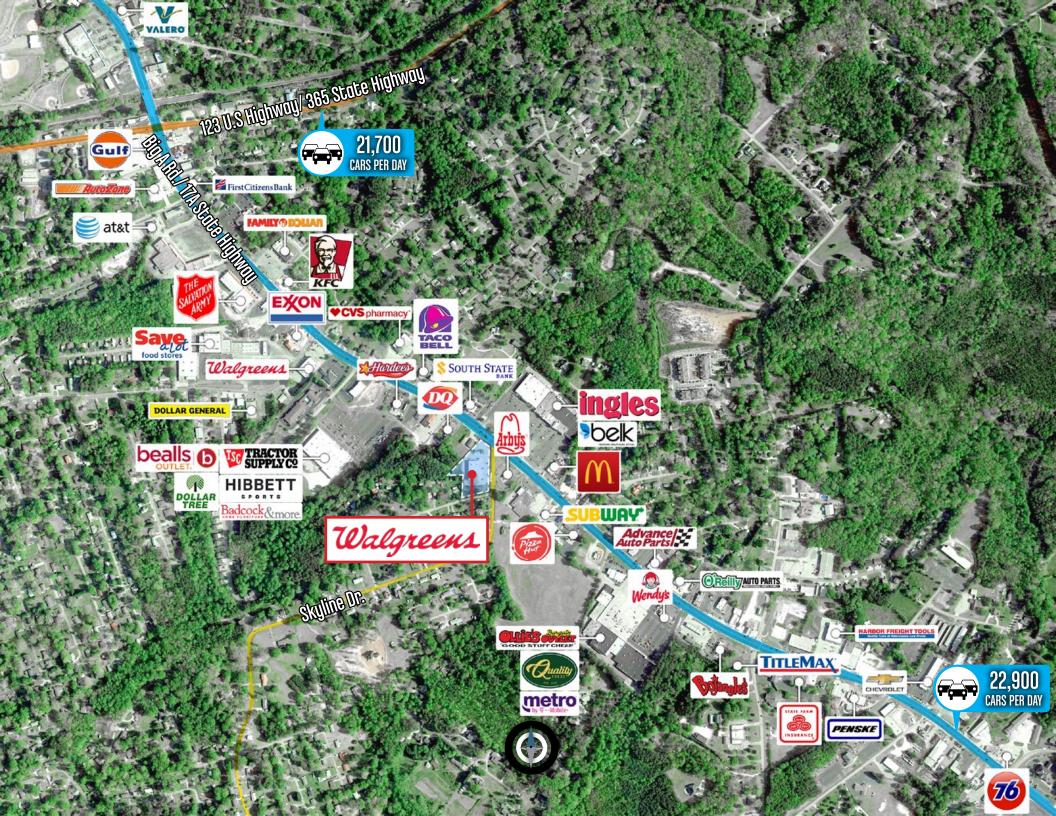

#### SIGNALIZED, HARD CORNER INTERSECTION | DRIVE-THRU EQUIPPED | EXCELLENT VISIBILITY

- The Walgreens property is strategically located at the signalized, hard corner intersection of Big A Road and Skyline Drive (22,900 VPD)
- Big A Road is the primary east/west thoroughfare through Toccoa
- Drive-thru equipped store providing ease and convenience for consumers
- Excellent visibility and access with significant amounts of street and highway frontage

#### PROMINENT PYLON SIGNAGE

- The site features two Pylon signs along both Big A Road and Skyline Drive
- Provides tremendous visibility for the site

There is approximately 14,612 SF of existing building area.

There are approximately 73 parking spaces on the owned parcel. The parking ratio is approximately 5 stalls per 1,000 SF of leasable area.

200

Parcel Number: T36-089 Acres: 2.15 Square Feet: 93,654 SF