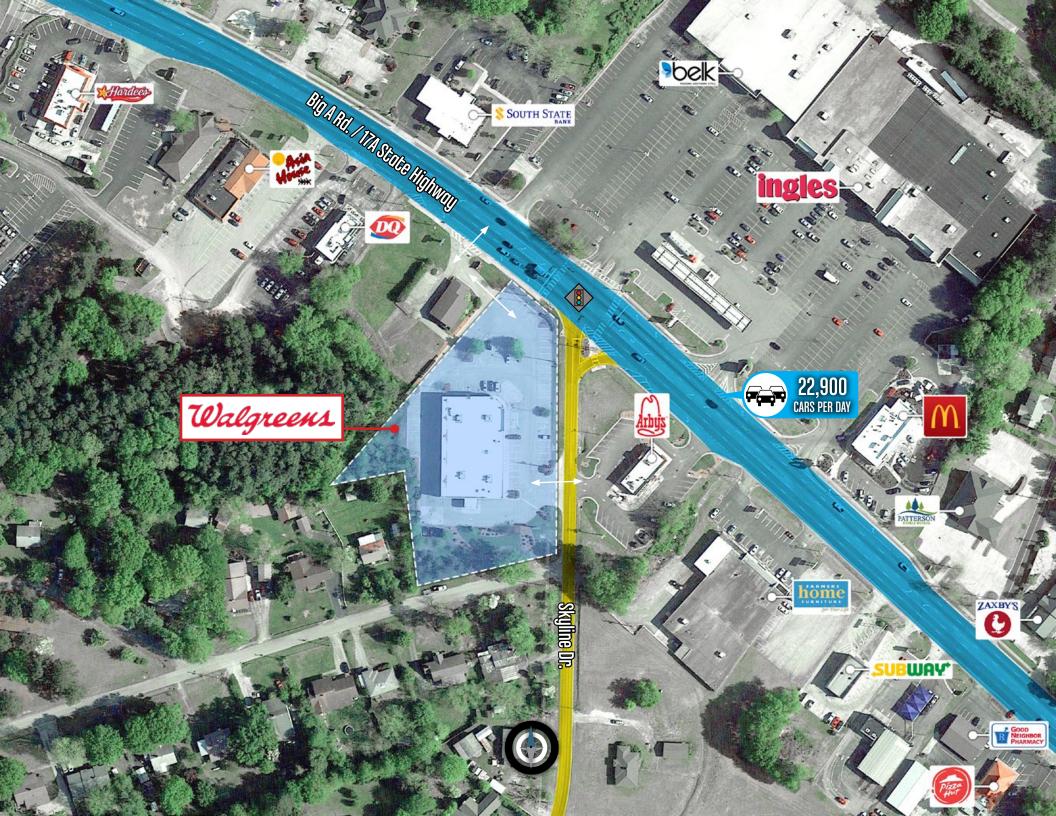

The Walgreens property is strategically located at the signalized, hard corner intersection of Big A Road and Skyline Drive (22,900 VPD), with prominent pylon signage on both roads. Big A Road is the dominant thoroughfare in Toccoa with both sides of the street lined with national and local retailers. The asset is directly across from Ingles Markets Supermarket & Belk-anchored center, and within walking distance to a Quality Foods-anchored center. Tenants within the immediate proximity include Arby's, McDonald's, Dairy Queen, Subway, Wendy's, and Bojangles. The 5-mile trade area features an average household income above \$53,000.

#### RETAIL CORRIDOR | ACROSS FROM GROCERY ANCHORED CENTER

- The asset is directly across from Ingles Markets Supermarket & Belk-anchored center, and within walking distance to a Quality Foods-anchored center
- Increases consumer draw to the trade area and promotes crossover shopping
- Tenants within the immediate proximity include Dollar Tree, Tractor Supply Co., Arby's, McDonald's, Dollar General, Dairy Queen, Subway, Wendy's, and Bojangles

## PROPERTY OVERVIEW

Big A Road/ State Highway 17A: 1 Access Point(s) Skyline Drive: 1 Access Point(s)

ACCESS

Big A Road/ State Highway 17A: 22,900 Cars Per Day E. Currahee Street/ U.S. Highway 123: 21,700 Cars Per Day