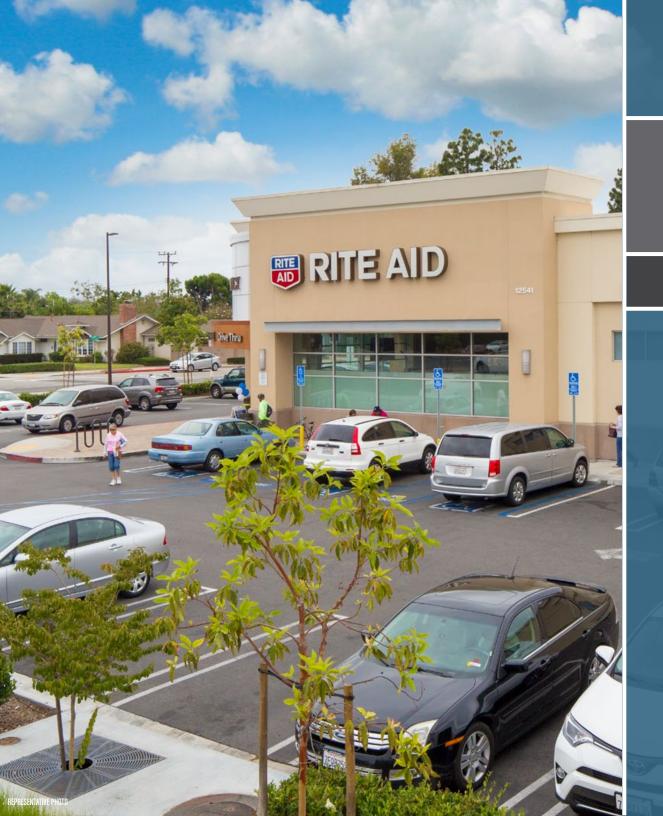

### **INVESTMENT SUMMARY**

SRS National Net Lease Group is pleased to offer the opportunity to acquire the fee simple interest (land and building) in an absolute NNN leased, corporate guaranteed, drive-thru equipped, Walgreens (S&P: BBB), investment property located in Toccoa, GA (Atlanta MSA). The tenant, Walgreens Co., has gone dark, but has approximately 11 years remaining on their lease and is paying all rent and fulfilling all lease obligations. The lease is corporate guaranteed and is absolute NNN with no landlord responsibilities.

The Walgreens property is strategically located at the signalized, hard corner intersection of Big A Road and Skyline Drive (22,900 VPD), with prominent pylon signage on both roads. Big A Road is the dominant thoroughfare in Toccoa with both sides of the street lined with national and local retailers. The asset is directly across from Ingles Markets Supermarket & Belk-anchored center, and within walking distance to a Quality Foods-anchored center. Tenants within the immediate proximity include Arby's, McDonald's, Dairy Queen, Subway, Wendy's, and Bojangles. The 5-mile trade area features an average household income above \$53,000.