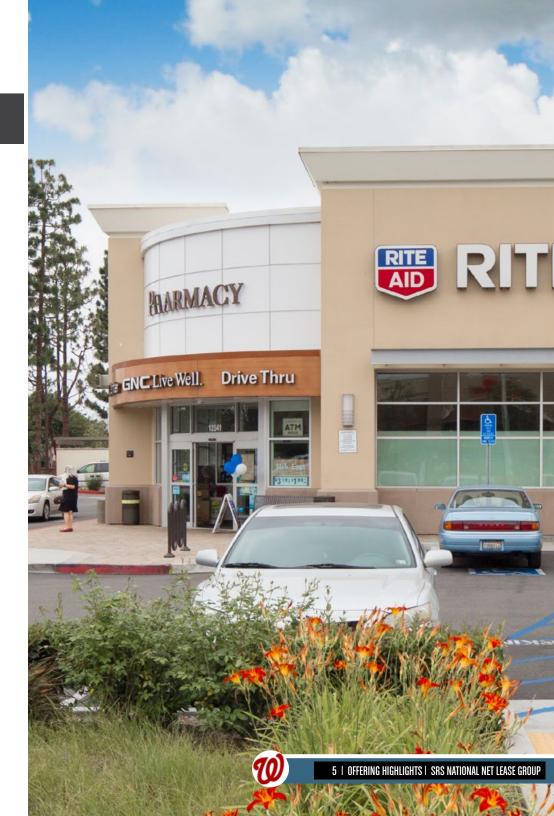

### **INVESTMENT SUMMARY**

SRS National Net Lease Group is pleased to offer the opportunity to acquire the fee simple interest (land and building) in an absolute NNN leased, corporate guaranteed, drive-thru equipped, Walgreens (S&P: BBB), investment property located in Toccoa, GA (Atlanta MSA). The tenant, Walgreens Co., has gone dark, but has approximately 11 years remaining on their lease and is paying all rent and fulfilling all lease obligations. The lease is corporate guaranteed and is absolute NNN with no landlord responsibilities.

#### RETAIL CORRIDOR | ACROSS FROM GROCERY ANCHORED CENTER

- The asset is directly across from Ingles Markets Supermarket & Belk-anchored center, and within walking distance to a Quality Foods-anchored center
- Increases consumer draw to the trade area and promotes crossover shopping
- Tenants within the immediate proximity include Dollar Tree, Tractor Supply Co., Arby's, McDonald's, Dollar General, Dairy Queen, Subway, Wendy's, and Bojangles