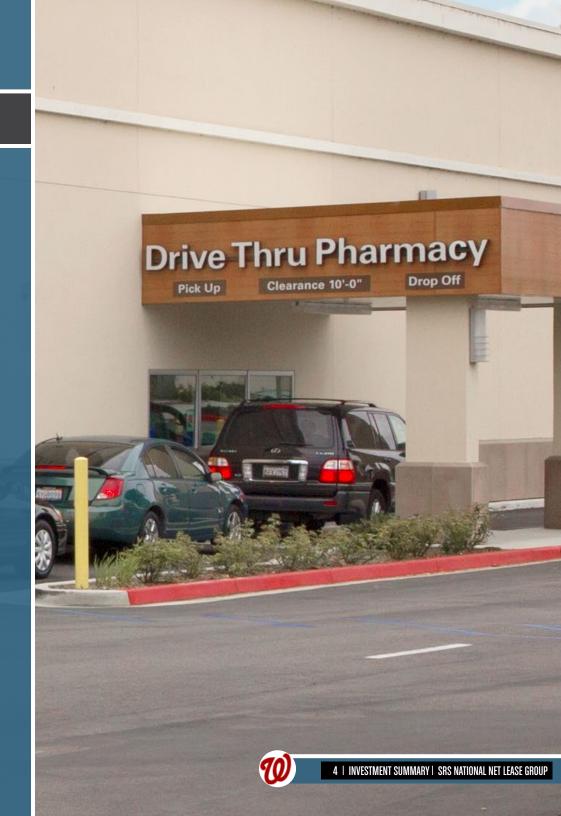

### **INVESTMENT SUMMARY**

SRS National Net Lease Group is pleased to offer the opportunity to acquire the fee simple interest (land and building) in an absolute NNN leased, corporate guaranteed, drive-thru equipped, Walgreens (S&P: BBB), investment property located in Toccoa, GA (Atlanta MSA). The tenant, Walgreens Co., has gone dark, but has approximately 11 years remaining on their lease and is paying all rent and fulfilling all lease obligations. The lease is corporate guaranteed and is absolute NNN with no landlord responsibilities.

#### SIGNALIZED, HARD CORNER INTERSECTION | DRIVE-THRU EQUIPPED | EXCELLENT VISIBILITY

- The Walgreens property is strategically located at the signalized, hard corner intersection of Big A Road and Skyline Drive (22,900 VPD)
- Big A Road is the primary east/west thoroughfare through Toccoa
- Drive-thru equipped store providing ease and convenience for consumers
- Excellent visibility and access with significant amounts of street and highway frontage