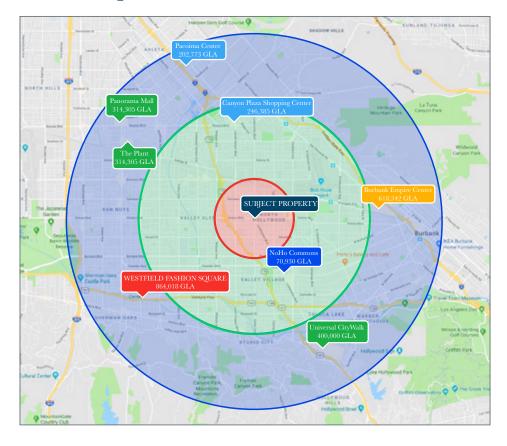

# MAJOR SHOPPING CENTERS

Less than 200,000 sq ft

200,001 - 300,000

300,001 - 500,000

500,001 - 800,000

More than 800,000