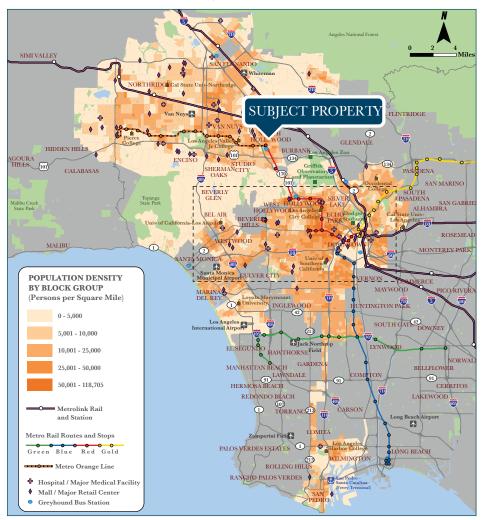

| \$ 59.89<br>\$ 61.09<br>\$ 62.31<br>\$ 63.56<br>\$ 64.83<br>\$ 66.12<br>\$ 67.45<br>\$ 68.80<br>\$ 70.17<br>\$ 71.58 | \$ 53,901.00<br>\$ 54,981.00<br>\$ 56,079.00<br>\$ 57,204.00<br>\$ 58,347.00<br>\$ 59,508.00<br>\$ 60,705.00<br>\$ 61,920.00<br>\$ 63,153.00<br>\$ 64,422.00<br>\$ 65,709.00<br>\$ 67,023.00 | \$ 646,812.00<br>\$ 659,772.00<br>\$ 672,948.00<br>\$ 686,448.00<br>\$ 700,164.00<br>\$ 714,096.00<br>\$ 728,460.00<br>\$ 743,040.00<br>\$ 757,836.00<br>\$ 773,064.00<br>\$ 788,508.00<br>\$ 804,276.00 |

# VICTORY

# SITE PLAN



COLFAX

# FLOOR PLAN



# SURROUNDING MEDICAL CENTERS



# MAJOR SHOPPING CENTERS



Less than 200,000 sq ft

200,001 - 300,000

300,001 - 500,000

500,001 - 800,000

More than 800,000

# POPULATION DENSITY

# NORTH HOLLYWOOD IS 20% HIGHER THAN LOS ANGELES







### **COMPANY NAME**

DaVita Inc.

### **OWNERSHIP**

Public (NYSE: DVA)

### YEAR FOUNDED

1999

### **INDUSTRY**

Healthcare

# **HEADQUARTERS**

Denver, CO

### NO. OF EMPLOYEES

±74,500

### **TENANT OVERVIEW**

DaVita Inc., a Fortune 500® company, is the parent company of DaVita Kidney Care and HealthCare Partners. DaVita Kidney Care is a leading provider of kidney care in the United States, delivering dialysis services to patients with chronic kidney failure and end-stage renal disease. DaVita Kidney Care consistently differentiates itself from other kidney care companies and surpasses national averages for clinical outcomes. Through its Kidney Care division, the firm is one of the US' largest providers of dialysis, providing administrative services to more than 2,200 outpatien