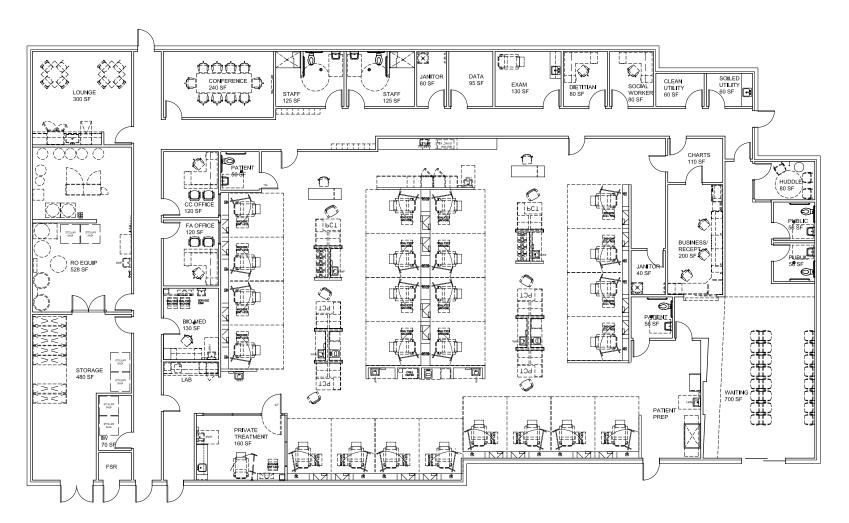

Full months 13 through 24 inclusive:  Full months 25 through 36 inclusive:  Full months 37 through 48 inclusive:  Full months 49 through 60 inclusive:  Option 3  Full months 1 through 12 inclusive:  Full months 1 through 24 inclusive: | \$ 59.89<br>\$ 61.09<br>\$ 62.31<br>\$ 63.56<br>\$ 64.83<br>\$ 66.12<br>\$ 67.45<br>\$ 68.80<br>\$ 70.17<br>\$ 71.58 | \$ 53,901.00<br>\$ 54,981.00<br>\$ 56,079.00<br>\$ 57,204.00<br>\$ 58,347.00<br>\$ 59,508.00<br>\$ 60,705.00<br>\$ 61,920.00<br>\$ 63,153.00<br>\$ 64,422.00<br>\$ 65,709.00<br>\$ 67,023.00 | \$ 646,812.00<br>\$ 659,772.00<br>\$ 672,948.00<br>\$ 686,448.00<br>\$ 700,164.00<br>\$ 714,096.00<br>\$ 728,460.00<br>\$ 743,040.00<br>\$ 757,836.00<br>\$ 773,064.00<br>\$ 788,508.00<br>\$ 804,276.00 |

# VICTORY

# SITE PLAN



COLFAX

# FLOOR PLAN



# SURROUNDING MEDICAL CENTERS



# MAJOR SHOPPING CENTERS



Less than 200,000 sq ft

200,001 - 300,000

300,001 - 500,000

500,001 - 800,000

More than 800,000

# POPULATION DENSITY

# NORTH HOLLYWOOD IS 20% HIGHER THAN LOS ANGELES







### **COMPANY NAME**

DaVita Inc.

### **OWNERSHIP**

Public (NYSE: DVA)

### YEAR FOUNDED

1999

### **INDUSTRY**

Healthcare

# **HEADQUARTERS**

Denver, CO

### NO. OF EMPLOYEES

±74,500

### **TENANT OVERVIEW**

DaVita Inc., a Fortune 500® company, is the parent company of DaVita Kidney Care and HealthCare Partners. DaVita Kidney Care is a leading provider of kidney care in the United States, delivering dialysis services to patients with chronic kidney failure and end-stage renal disease. DaVita Kidney Care consistently differentiates itself from o