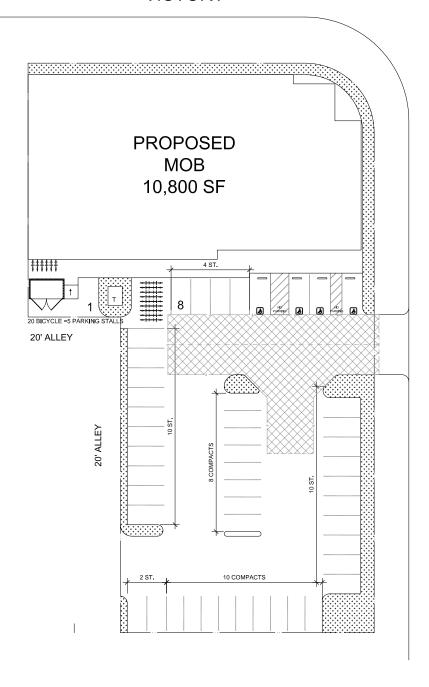

1 through 12 inclusive:  Full months 13 through 24 inclusive:  Full months 25 through 36 inclusive:  Full months 37 through 48 inclusive:  Full months 49 through 60 inclusive:  Option 3  Full months 1 through 12 inclusive:  Full months 1 through 24 inclusive: | \$ 59.89<br>\$ 61.09<br>\$ 62.31<br>\$ 63.56<br>\$ 64.83<br>\$ 66.12<br>\$ 67.45<br>\$ 68.80<br>\$ 70.17<br>\$ 71.58 | \$ 53,901.00<br>\$ 54,981.00<br>\$ 56,079.00<br>\$ 57,204.00<br>\$ 58,347.00<br>\$ 59,508.00<br>\$ 60,705.00<br>\$ 61,920.00<br>\$ 63,153.00<br>\$ 64,422.00<br>\$ 65,709.00<br>\$ 67,023.00 | \$ 646,812.00<br>\$ 659,772.00<br>\$ 672,948.00<br>\$ 686,448.00<br>\$ 700,164.00<br>\$ 714,096.00<br>\$ 728,460.00<br>\$ 743,040.00<br>\$ 757,836.00<br>\$ 773,064.00<br>\$ 788,508.00<br>\$ 804,276.00 |

# VICTORY

# SITE PLAN



COLFAX

# FLOOR PLAN



# SURROUNDING MEDICAL CENTERS



# MAJOR SHOPPING CENTERS



Less than 200,000 sq ft

200,001 - 300,000

300,001 - 500,000

500,001 - 800,000

More than 800,000

# POPULATION DENSITY

# NORTH HOLLYWOOD IS 20% HIGHER THAN LOS ANGELES







### **COMPANY NAME**

DaVita Inc.

### **OWNERSHIP**

Public (NYSE: DVA)

### YEAR FOUNDED

1999

### **INDUSTRY**

Healthcare

# **HEADQUARTERS**

Denver, CO

### NO. OF EMPLOYEES

±74,500

### **TENANT OVERVIEW**

DaVita Inc., a Fortune 500® company, is the parent company of DaVita Kidney Care and HealthCare Partners. DaVita Kidney Care is a leading provider of kidney care in the United States, delivering dialysis services to patients with chronic kidney failure and end-stage renal disease. DaVita Kidney Care consistently diff