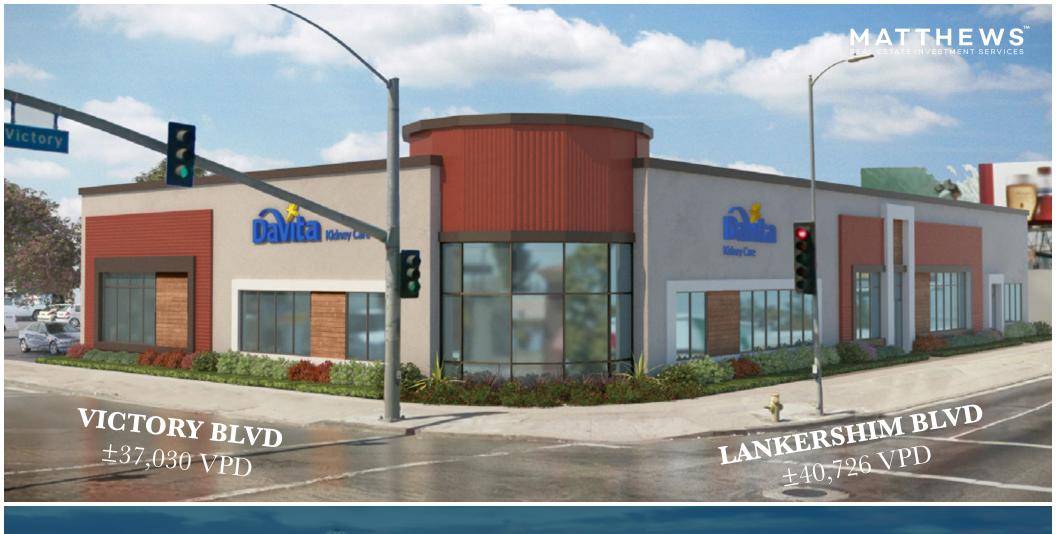

## **ADDRESS**

11702 Victory Boulevard

### LOCATION

North Hollywood, Los Angeles, CA 91606

### **LAND AREA**

±0.71 AC (31,350 SF)