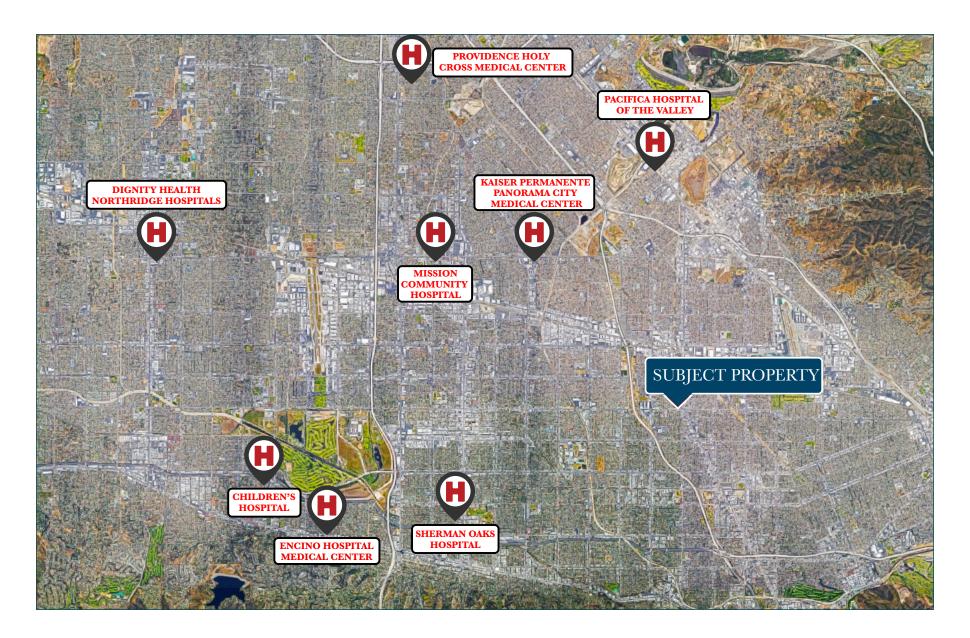

ive:  Full months 25 through 36 inclusive:  Full months 37 through 48 inclusive:  Full months 49 through 60 inclusive:  Option 3  Full months 1 through 12 inclusive:  Full months 1 through 24 inclusive: | \$ 59.89<br>\$ 61.09<br>\$ 62.31<br>\$ 63.56<br>\$ 64.83<br>\$ 66.12<br>\$ 67.45<br>\$ 68.80<br>\$ 70.17<br>\$ 71.58 | \$ 53,901.00<br>\$ 54,981.00<br>\$ 56,079.00<br>\$ 57,204.00<br>\$ 58,347.00<br>\$ 59,508.00<br>\$ 60,705.00<br>\$ 61,920.00<br>\$ 63,153.00<br>\$ 64,422.00<br>\$ 65,709.00<br>\$ 67,023.00 | \$ 646,812.00<br>\$ 659,772.00<br>\$ 672,948.00<br>\$ 686,448.00<br>\$ 700,164.00<br>\$ 714,096.00<br>\$ 728,460.00<br>\$ 743,040.00<br>\$ 757,836.00<br>\$ 773,064.00<br>\$ 788,508.00<br>\$ 804,276.00 |

# VICTORY

# SITE PLAN



COLFAX

# FLOOR PLAN



# SURROUNDING MEDICAL CENTERS



# MAJOR SHOPPING CENTERS



Less than 200,000 sq ft

200,001 - 300,000

300,001 - 500,000

500,001 - 800,000

More than 800,000

# POPULATION DENSITY

# NORTH HOLLYWOOD IS 20% HIGHER THAN LOS ANGELES







### **COMPANY NAME**

DaVita Inc.

### **OWNERSHIP**

Public (NYSE: DVA)

### YEAR FOUNDED

1999

### **INDUSTRY**

Healthcare

# **HEADQUARTERS**

Denver, CO

### NO. OF EMPLOYEES

±74,500

### **TENANT OVERVIEW**

DaVita Inc., a Fortune 500® company, is the parent company of DaVita Kidney Care and HealthCare Partners. DaVita Kidney Care is a leading provider of kidney care in the United States, delivering dialysis services to patients with chronic kidney failure and end-stage renal disease. DaVita Kidney Care consistently differentiates itself from other kidney care companies and su