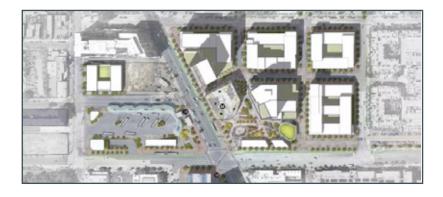

strict, in conjunction with the Community Redevelopment Agency-Los Angeles, is working on beautification efforts to make the area more appealing to businesses. The current focus is primarily on revamping storefronts on Lankershim Blvd and Magnolia Blvd with Burbank Blvd to follow.

North Hollywood plans a mixed-use development at Lankershim and Chandler, surrounding the Metro Red and Orange line terminals. The projects would re-develop 15.6 acres with 1,720,000 square feet of commercial and residential space. The first would be a smaller development with 750 residential units, 40,500 square feet of retail space, and 200,000 square feet of offices. The second would include 1,500 units of housing, 150,000 square feet of retail, and 450,000 square feet of offices (and 5,400 parking spaces).





# CONFIDENTIALITY AGREEMENT & DISCLAIMER

This Offering Memorandum contains select information pertaining to the business and affairs of **DaVita Dialysis** located in **11702 Victory Boulevard**, **North Hollywood**, **Los Angeles**, **CA 91606** ("Property"). It has been prepared by Matthews Real Estate Investment Services. This Offering Memorandum may not be all-inclusive or contain all of the information a prospective purchaser may desire. The information contained in this Offering Memorandum is confidential and furnished solely for the purpose of a review by a prospective purchaser of the Property. It is not to be used for any other purpose or made available to any other person without the written consent of Seller or Matthews Real Estate Investment Services. The material is based