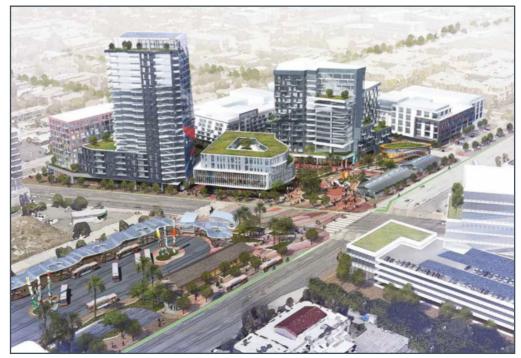

rict, in conjunction with the Community Redevelopment Agency-Los Angeles, is working on beautification efforts to make the area more appealing to businesses. The current focus is primarily on revamping storefronts on Lankershim Blvd and Magnolia Blvd with Burbank Blvd to follow.

North Hollywood plans a mixed-use development at Lankershim and Chandler, surrounding the Metro Red and Orange line terminals. The projects would re-develop 15.6 acres with 1,720,000 square feet of commercial and residential space. The first would be a smaller development with 750 residential units, 40,500 square feet of retail space, and 200,000 square feet of offices. The second would include 1,500 units of housing, 150,000 square feet of retail, and 450,000 square feet of offices (and 5,400 parking spaces).





# CONFIDENTIALITY AGREEMENT & DISCLAIMER

This Offering Memorandum contains select information pertaining to the business and affairs of **DaVita Dialysis** located in **11702 Victory Boulevard**, **North Hollywood**, **Los Angeles**, **CA 91606** ("Property"). It has been prepared by Matthews Real Estate Investment Services. This Offering Memorandum may not be all-inclusive or contain all of the information a prospective purchaser may desire. The information contained in this Offering Memorandum is confidential and furnished solely for the purpose of a review by a prospective purchaser of the Property. It is not to be used for any other purpose or made available to any other person without the written consent of Seller or Matthews Real Estate Investment Services. The material is based i