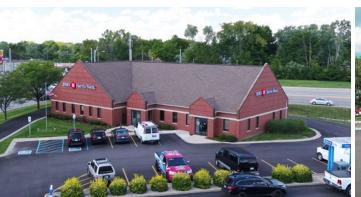

# BMO Harris Bank | Indianapolis, IN Purchase Price: \$1,373,737 Cap Rate: 6.85%

**Stan Johnson Company**, on behalf of ownership, is pleased to exclusively offer for sale the opportunity to acquire the 100% fee simple interest in the commercial property located at 925 North High School Road in Indianapolis, IN (the "Property"). The Property consists of a 5,394 SF building situated on a 0.93 acre parcel of land. The Property was constructed in 1988, and the Tenant has been operating successfully at this location for more than 15 years. Tenant is operating under a NNN lease with limited landlord responsibilities and recently extended its base lease term.