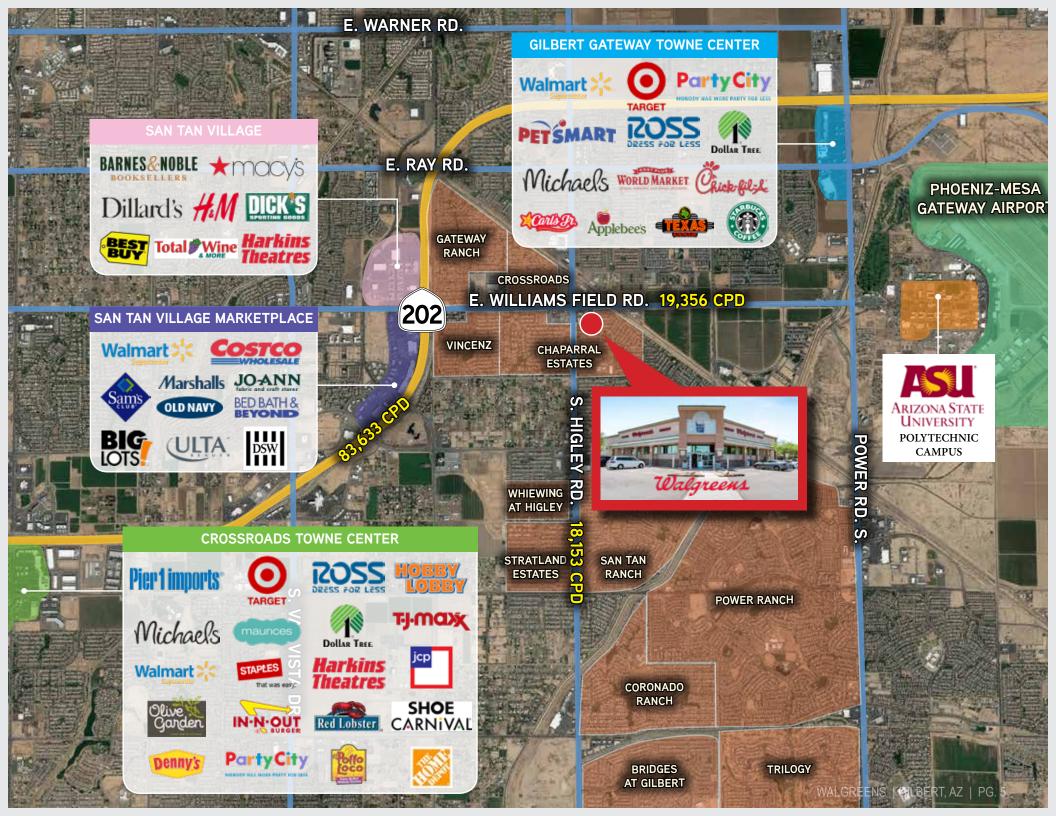

corner lot and is exceptionally well located along E. Williams Field Road and S. Higley Road in Gilbert, AZ. Furthermore, the subject property is located in close proximity to the regional power center SunTan Village Marketplace which contains major anchor tenants such as Walmart Supercenter, Sam's Club, Costco, Dick's Sporting Goods, Dillard's, Macy's, Bed Bath & Beyond, and more. This is a rare opportunity to purchase the second-largest pharmacy store chain in the U.S. (true investment grade tenant - "BBB" by S&P's), with over 11 years remaining on the original term, positioned in the main retail corridor, with zero landlord responsibilities and secure long term cash flow.

### **INVESTMENT HIGHLIGHTS**

- Walgreens (NASDAQ: WBA) is rated "BBB" by S&P's Investment Grade Credit
- Long-Term Stable Cash Flow Over 11 Years Remaining 10 5 Year Options
- NNN Lease Zero Landlord Responsibilities Excellent 1031 Exchange Asset
- Next to SunTan Village Marketplace Regional Power Center
- Major Anchor Tenants Walmart Supercenter, Sam's Club, Costco, Dick's Sporting Goods, Dillard's, Macy's, Bed Bath & Beyond, and More
- Excellent Demographics +/-93,907 Residents Within 3-Mile Radius
- High Growth Area Over 19% Growth Expected in the Next 5 Years
- Affluent Neighborhood +/-\$106,100 AHHI Within 3-Mile Radius
- Over \$118 Billion in Corporate Revenue Net Income over \$4 Billion
- Ranked 17th in Fortune Global 500 2nd Largest Pharmacy Store Chain in U.S.
- Gilbert The Most Prosperous City of its Size in the U.S. Economic Innovation Group
- One of the Most Attractive Retail Submarkets in Western U.S.
- Free and Clear of Existing Debt
- Deliverable Free and Clear of Existing Debt