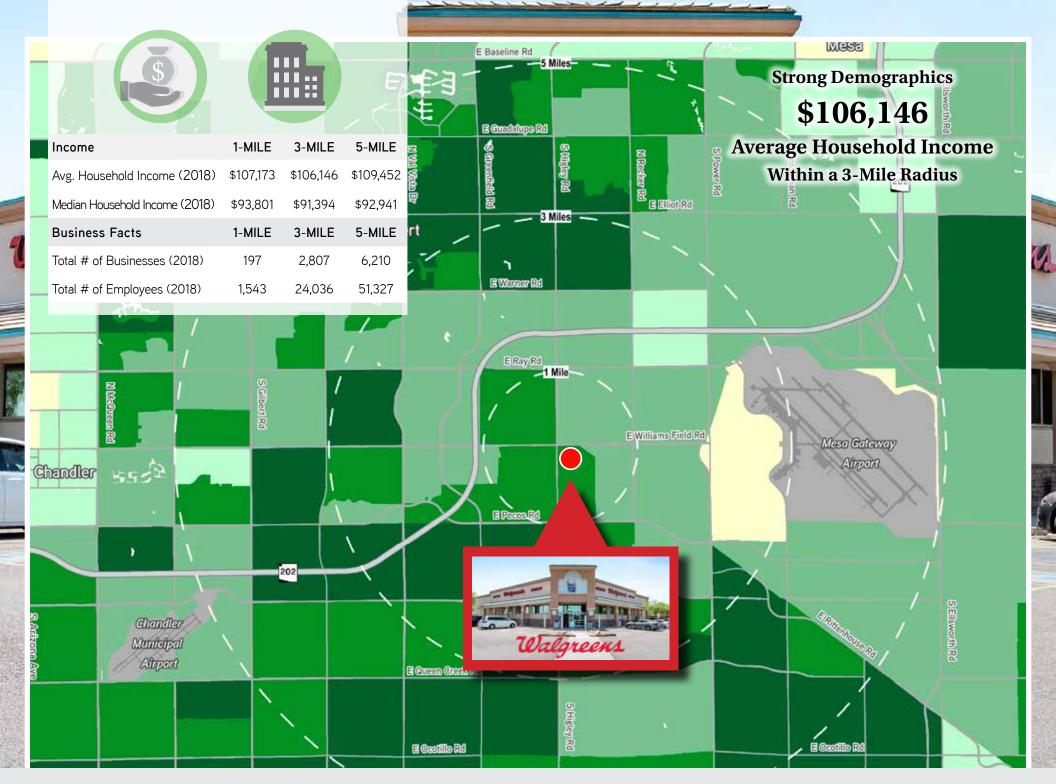

### **INVESTMENT HIGHLIGHTS**

- Walgreens (NASDAQ: WBA) is rated "BBB" by S&P's Investment Grade Credit
- Long-Term Stable Cash Flow Over 11 Years Remaining 10 5 Year Options
- NNN Lease Zero Landlord Responsibilities Excellent 1031 Exchange Asset
- Next to SunTan Village Marketplace Regional Power Center
- Major Anchor Tenants Walmart Supercenter, Sam's Club, Costco, Dick's Sporting Goods, Dillard's, Macy's, Bed Bath & Beyond, and More
- Excellent Demographics +/-93,907 Residents Within 3-Mile Radius
- High Growth Area Over 19% Growth Expected in the Next 5 Years
- Affluent Neighborhood +/-\$106,100 AHHI Within 3-Mile Radius
- Over \$118 Billion in Corporate Revenue Net Income over \$4 Billion
- Ranked 17th in Fortune Global 500 2nd Largest Pharmacy Store Chain in U.S.
- Gilbert The Most Prosperous City of its Size in the U.S. Economic Innovation Group
- One of the Most Attractive Retail Submarkets in Western U.S.
- Free and Clear of Existing Debt
- Deliverable Free and Clear of Existing Debt