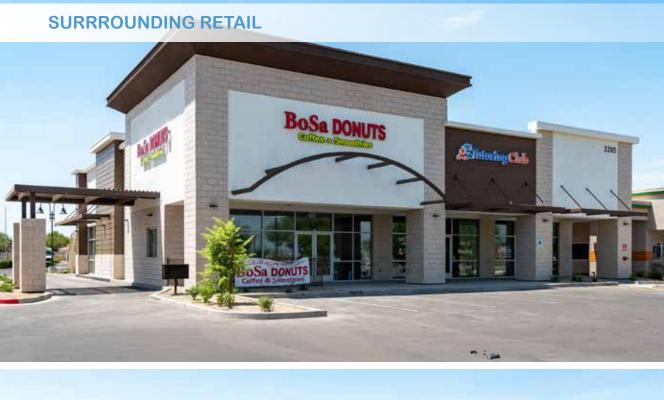

corner lot and is exceptionally well located along E. Williams Field Road and S. Higley Road in Gilbert, AZ. Furthermore, the subject property is located in close proximity to the regional power center SunTan Village Marketplace which contains major anchor tenants such as Walmart Supercenter, Sam's Club, Costco, Dick's Sporting Goods, Dillard's, Macy's, Bed Bath & Beyond, and more. This is a rare opportunity to purchase the second-largest pharmacy store chain in the U.S. (true investment grade tenant - "BBB" by S&P's), with over 11 years remaining on the original term, positioned in the main retail corridor, with zero landlord responsibilities and secure long term cash flow.