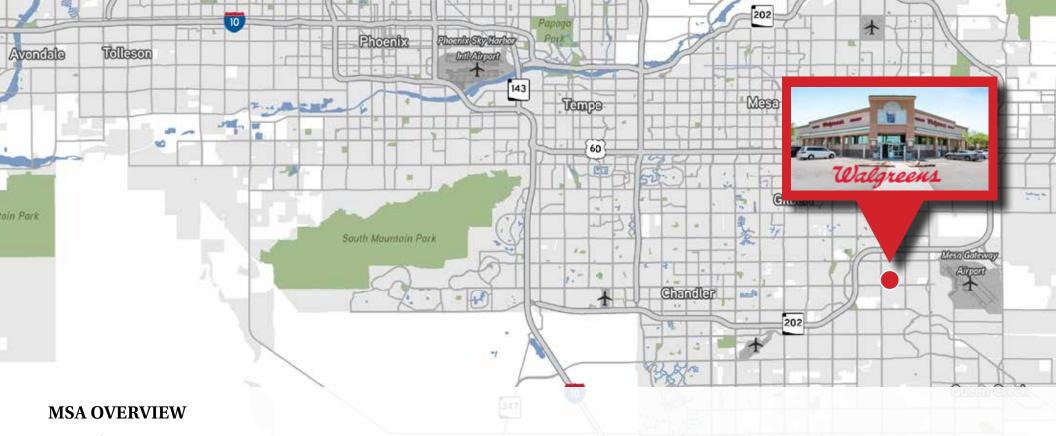

# ABSOLUTE NNN CORP. LEASE (FEE SIMPLE) Walgreens

Long-Term Stable Cash Flow - Over 11 Years Remaining

2431 S. Higley Road, Gilbert, AZ 85295

### **PROPERTY OVERVIEW**

We are pleased to offer to qualified investors an opportunity to purchase an investment grade single tenant absolute NNN leased investment that is fully leased to Walgreen Co. with 11 years remaining on the original term and 10 - 5 year options. Comprising 14,490 square feet, the building is situated on a large 1.54 acre

corner lot and is exceptionally well located along E. Williams Field Road and S. Higley Road in Gilbert, AZ. Furthermore, the subject property is located in close proximity to the regional power center SunTan Village Marketplace which contains major anchor tenants such as Walmart Supercenter, Sam's Club, Costco, Dick's Sporting Goods, Dillard's, Macy's, Bed Bath & Beyond, and more. This is a rare opportunity to purchase the second-largest pharmacy store chain in the U.S. (true investment grade tenant - "BBB" by S&P's), with over 11 years remaining on the original term, positioned in the main retail corridor, with zero landlord responsibilities and secure long term cash flow.