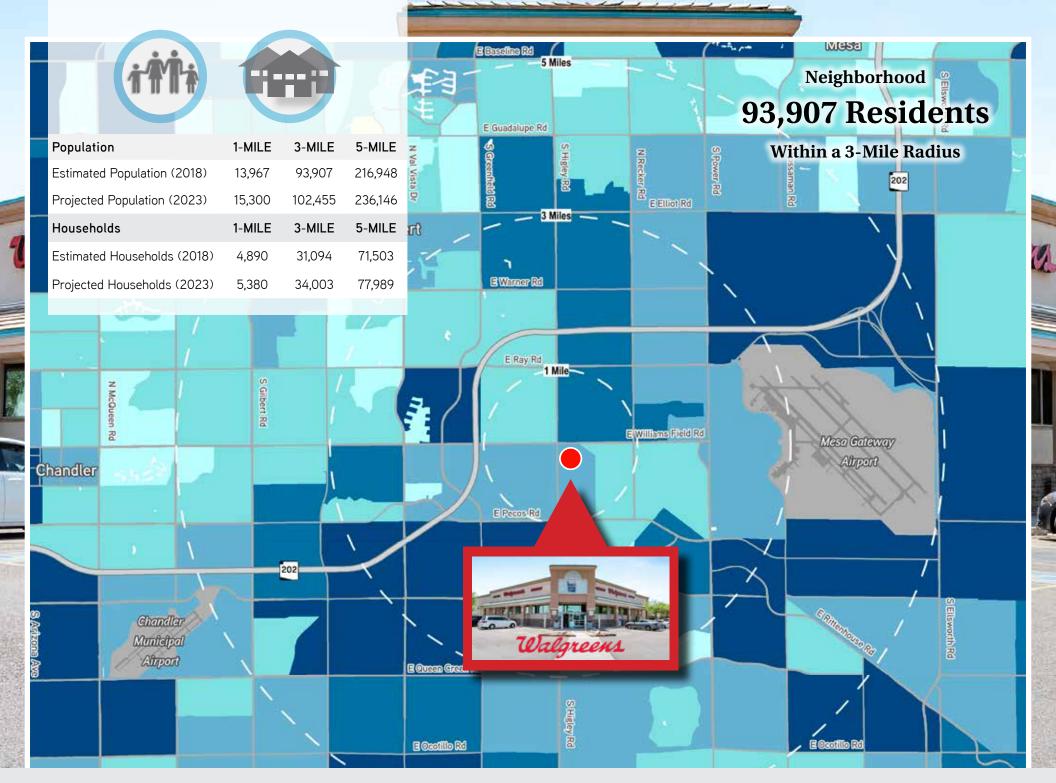

### **INVESTMENT HIGHLIGHTS**

- Walgreens (NASDAQ: WBA) is rated "BBB" by S&P's Investment Grade Credit
- Long-Term Stable Cash Flow Over 11 Years Remaining 10 5 Year Options
- NNN Lease Zero Landlord Responsibilities Excellent 1031 Exchange Asset
- Next to SunTan Village Marketplace Regional Power Center
- Major Anchor Tenants Walmart Supercenter, Sam's Club, Costco, Dick's Sporting Goods, Dillard's, Macy's, Bed Bath & Beyond, and More
- Excellent Demographics +/-93,907 Residents Within 3-Mile Radius
- High Growth Area Over 19% Growth Expected in the Next 5 Years
- Affluent Neighborhood +/-\$106,100 AHHI Within 3-Mile Radius
- Over \$118 Billion in Corporate Revenue Net Income over \$4 Billion
- Ranked 17th in Fortune Global 500 2nd Largest Pharmacy Store Chain in U.S.
- Gilbert The Most Prosperous City of its Size in the U.S. Economic Innovation Group
- One of the Most Attractive Retail Submarkets in Western U.S.
- Free and Clear of Existing Debt
- Deliverable Free and Clear of Existing Debt