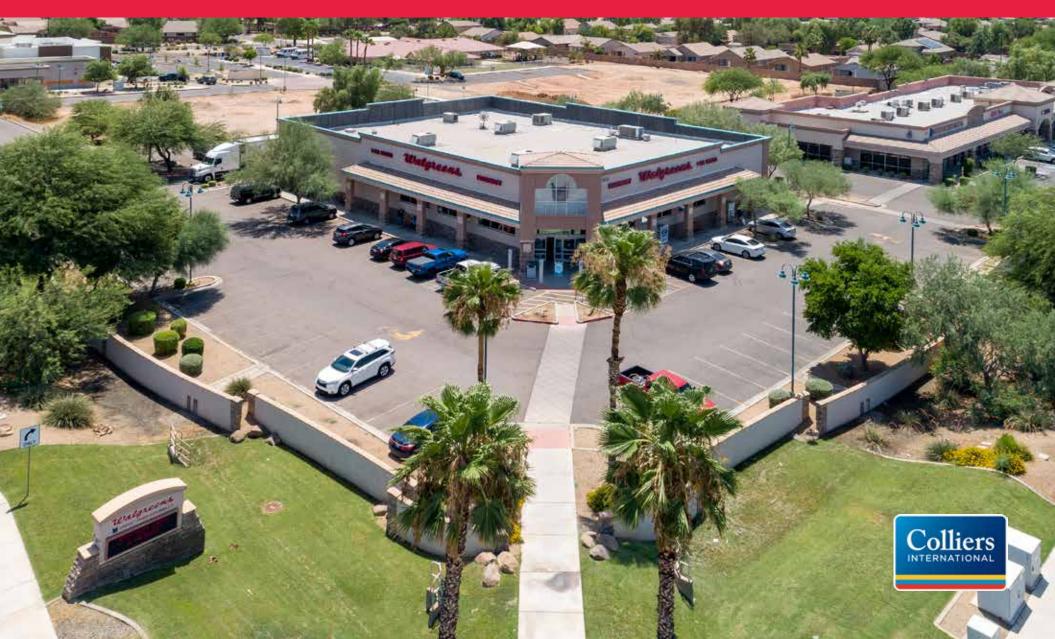

### **PROPERTY OVERVIEW**

We are pleased to offer to qualified investors an opportunity to purchase an investment grade single tenant absolute NNN leased investment that is fully leased to Walgreen Co. with 11 years remaining on the original term and 10 - 5 year options. Comprising 14,490 square feet, the building is situated on a large 1.54 acre

corner lot and is exceptionally well located along E. Williams Field Road and S. Higley Road in Gilbert, AZ. Furthermore, the subject property is located in close proximity to the regional power center SunTan Village Marketplace which contains major anchor tenants such as Walmart Supercenter, Sam's Club, Costco, Dick's Sporting Goods, Dillard's, Macy's, Bed Bath & Beyond, and more. This is a rare opportunity to purchase the second-largest pharmacy store chain in the U.S. (true investment grade tenant - "BBB" by S&P's), with over 11 years remaining on the original term, positioned in the main retail corridor, with zero landlord responsibilities and secure long term cash flow.