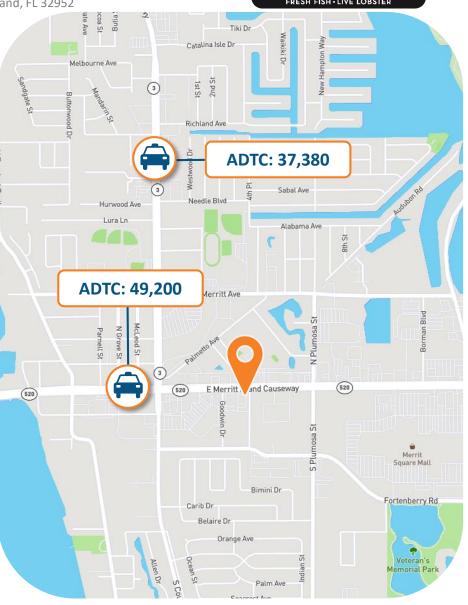

## **Location Overview**

Property Address: 215 E Merritt Island Causeway – Merritt Island, FL 32952

The subject investment property is situated on E Merritt Island Causeway, which boasts average daily traffic counts exceeding 49,000 vehicles respectively. E Merritt Causeway intersects with N Courtenay Pkwy and is located near E Merritt Ave, which brings an additional 37,380 and 14,050 vehicles into the immediate area on average daily. There are more than 36,600 individuals residing within a three-mile radius of the property and more than 83,700 individuals within a five-mile radius.