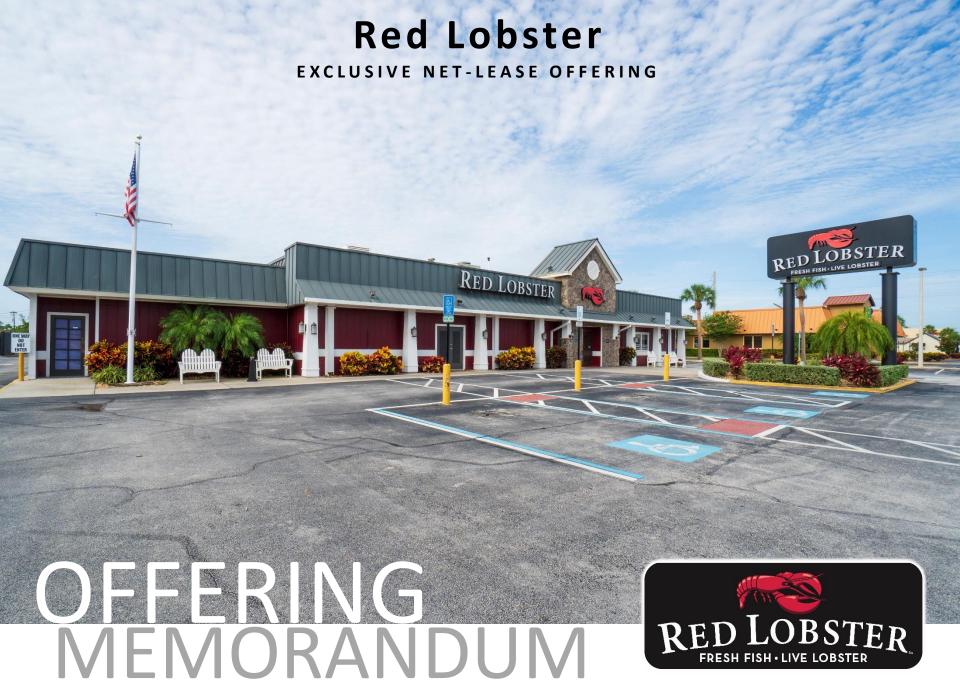

Demographics / Market Overview 13-14

| •                      | Property Description              |  |  |
|------------------------|-----------------------------------|--|--|
| Property               | Red Lobster                       |  |  |
| Property Address       | 215 East Merritt Island Causeway  |  |  |
| City, State, ZIP       | Merritt Island, FL 32952          |  |  |
| Year Built / Renovated | 1973/2012                         |  |  |
| Building Size          | 8,336                             |  |  |
| Lot Size               | +/- 1.84 Acres                    |  |  |
| Type of Ownership      | Fee Simple                        |  |  |
| The Offering           |                                   |  |  |
| Purchase Price         | \$5,383,161                       |  |  |
| CAP Rate               | 5.25%                             |  |  |
| Annual Rent            | \$282,616                         |  |  |
| Lease Summary          |                                   |  |  |
| Property Type          | Net Leased Casual Dining          |  |  |
| Tenant                 | Red Lobster Restaurants, LLC      |  |  |
| Guarantor Red L        | obster Intermediate Holdings, LLC |  |  |
| Ownership Type         | Private                           |  |  |
| Original Lease Term    | 25 Years                          |  |  |
| Lease Commencement     | 12/17/2015                        |  |  |
| Lease Expiration       | 7/31/2039                         |  |  |
| Lease Term Remaining   | +/- 21 Years                      |  |  |
| Lease Type             | Triple-Net (NNN)                  |  |  |
| Rental Increases       | 2% Annually                       |  |  |
| Roof & Structure       | Tenant Responsible                |  |  |
| Options to Renew       | Four, Five-Year Options           |  |  |

<sup>\*</sup>The annual rent is set to increase to \$282,617 on August 1st, 2018

PRICE: \$5,383,161 | CAP: 5.25% | RENT: \$282,616

Property Address: 215 E Merritt Island Causeway – Merritt Island, FL 32952