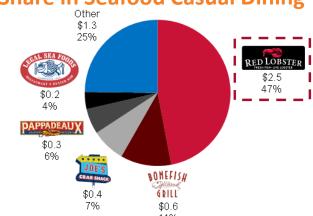

#### **About the Tenant / Brand**

- ✓ Approximately 700 Locations With \$2.5 Billion in Revenue
- ✓ Red Lobster Founded in 1968
- ✓ Red Lobster Has Approximately 50% Market Share in Seafood Casual Dining Sector
- ✓ Recently Acquired By Golden Gate Capital (2014) | Over \$15 Billion Under Management

#### ~50% Share in Seafood Casual Dining

| General Information – Red Lobster |                    |  |
|-----------------------------------|--------------------|--|
| Headquarters                      | Orlando, FL        |  |
| Website                           | www.redlobster.com |  |
| Revenue                           | \$2.5 Billion      |  |
| Locations                         | +/- 700            |  |