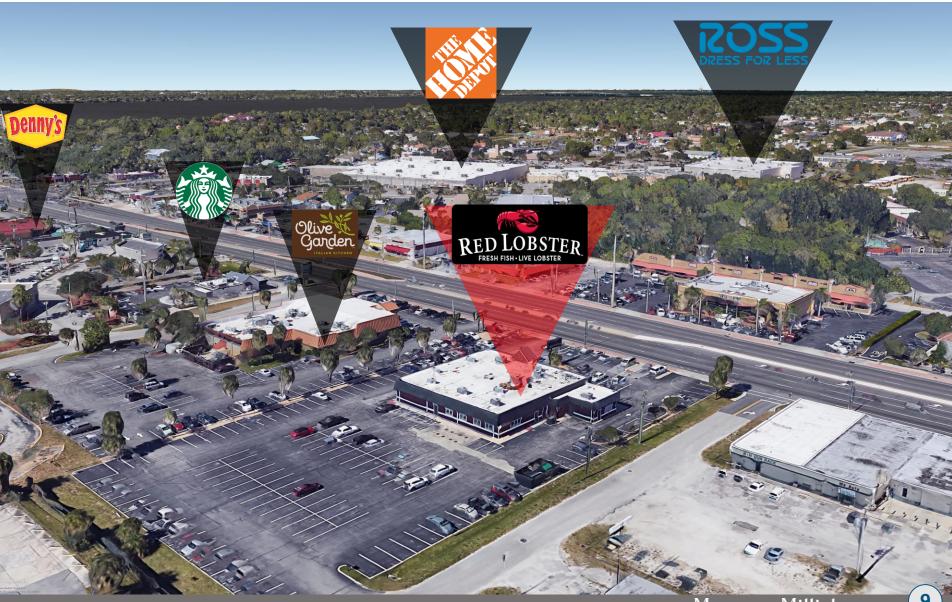

## **Location Overview**

Property Address: 215 E Merritt Island Causeway – Merritt Island, FL 32952

The subject investment property is situated on E Merritt Island Causeway, which boasts average daily traffic counts exceeding 49,000 vehicles respectively. E Merritt Causeway intersects with N Courtenay Pkwy and is located near E Merritt Ave, which brings an additional 37,380 and 14,050 vehicles into the immediate area on average daily. There are more than 36,600 individuals residing within a three-mile radius of the property and more than 83,700 individuals within a five-mile radius.

The subject property benefits from being well-positioned in a highly dense retail corridor consisting of national and local tenants, malls, and local beaches, all within close proximity of this property. Major national tenants include: Publix, Home Depot, TJ Maxx, Walgreens, BJ's, Office Depot, Wendy's, and Burger King. This Red Lobster also benefits from being just miles away from many of Merritt Islands tourist attractions and the main tourist hub.