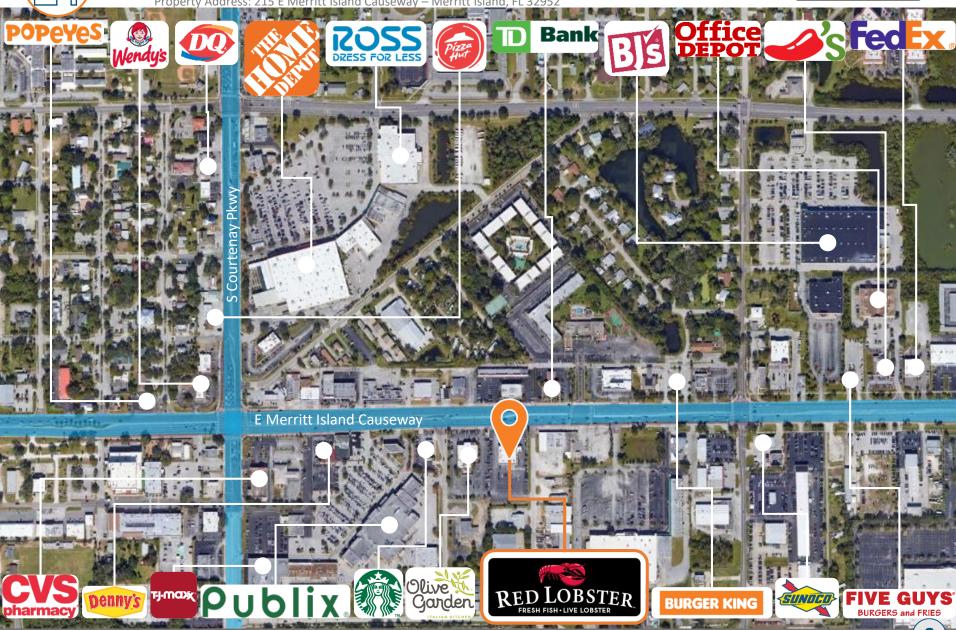

## **Location Overview**

Property Address: 215 E Merritt Island Causeway – Merritt Island, FL 32952

The subject investment property is situated on E Merritt Island Causeway, which boasts average daily traffic counts exceeding 49,000 vehicles respectively. E Merritt Causeway intersects with N Courtenay Pkwy and is located near E Merritt Ave, which brings an additional 37,380 and 14,050 vehicles into the immediate area on average daily. There are more than 36,600 individuals residing within a three-mile radius of the property and more than 83,700 individuals within a five-mile radius.

The subject property benefits from being well-positioned in a highly dense retail corridor consisting of national and local tenants, malls, and local beaches, all within close proximity of this property. Major national tenants include: Publix, Home Depot, TJ Maxx, Walgreens, BJ's, Office Depot, Wendy's, and Burger King. This Red Lobster also benefits from being just miles away from many of Merritt Islands tourist attractions and the main tourist hub.