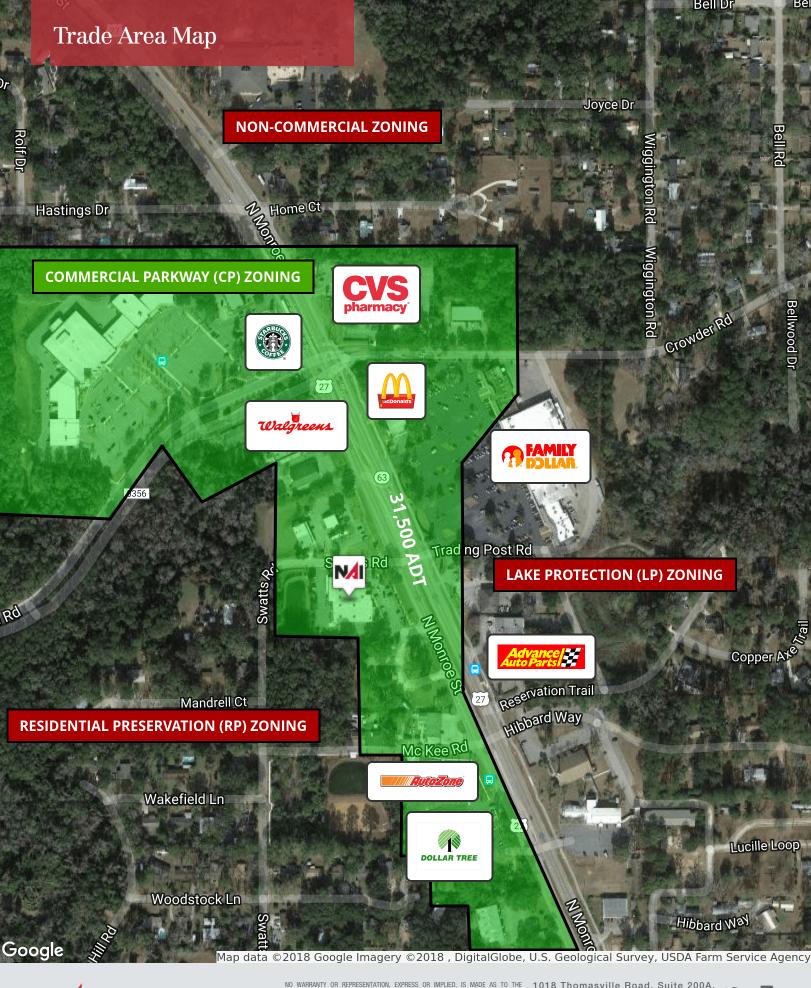

#### LOCATION DESCRIPTION

The subject is located in the northwest quadrant of Tallahassee, FL on North Monroe Street, a main thoroughfare and gateway to the Capital City. Just 1.50 miles north of Interstate 10 exit 199, this makes the property quite accessible to vehicular travelers driving east/west across the Panhandle. The subject is 15 minutes northwest of the State Capitol, 18 minutes north of Tallahassee International Airport, and 13 minutes northwest of Florida State University.