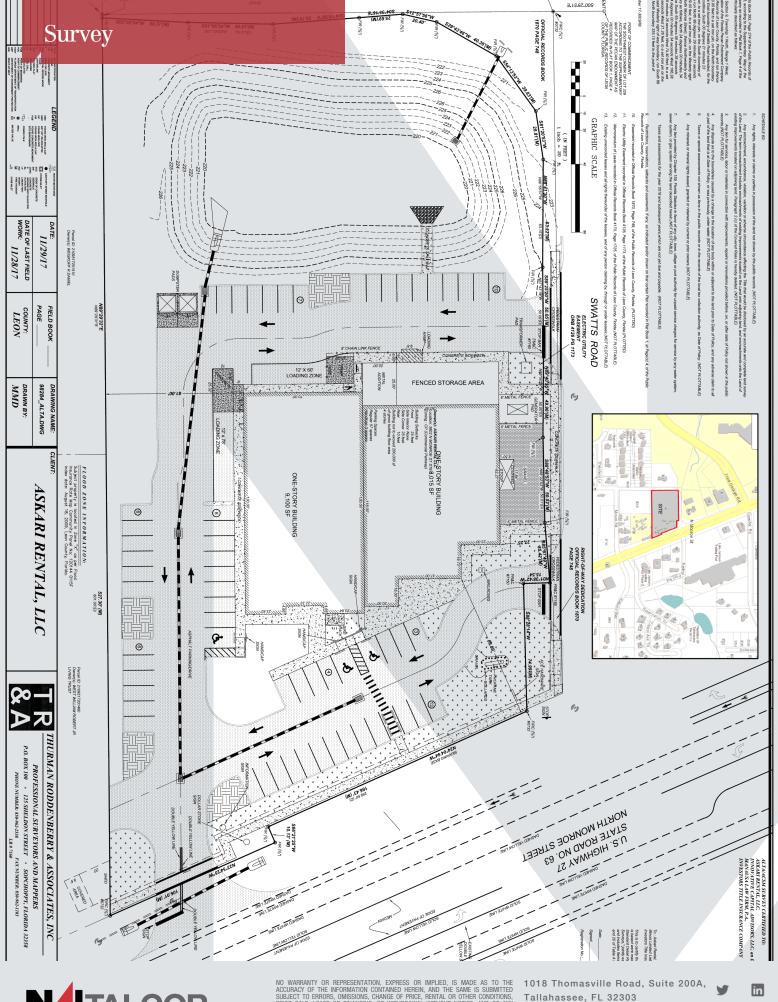

### **Property Description**

NNN investment opportunity in northwest Tallahassee, FL. Property is occupied by Dollar General and Ace Hardware, with both tenants having guaranteed leases until 4th guarter 2024 then options to renew. Improvements were developed in 2010 and land included in sale is 2.80 acres zoned commercial parkway.

| OFFERING SUMMARY       |                    |  |
|------------------------|--------------------|--|
| Sale Price:            | \$3,150,000        |  |
| Cap Rate:              | 6.97%              |  |
| Building Size:         | 17,544 SF          |  |
| Year Built:            | 2010               |  |
| Lot Size:              | 2.80 Acres         |  |
| Zoning:                | Commercial Parkway |  |
| Average Daily Traffic: | 31,500 cars/day    |  |
|                        |                    |  |