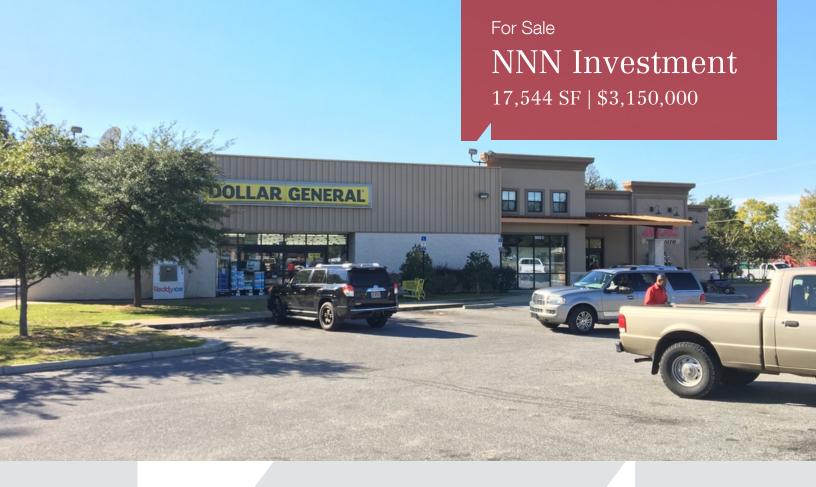

# Dollar General / Ace Hardware NNN Sale

3802 North Monroe Street Tallahassee, Florida 32303

### **Property Description**

NNN investment opportunity in northwest Tallahassee, FL. Property is occupied by Dollar General and Ace Hardware, with both tenants having guaranteed leases until 4th guarter 2024 then options to renew. Improvements were developed in 2010 and land included in sale is 2.80 acres zoned commercial parkway.

| OFFERING SUMMARY       |                    |  |
|------------------------|--------------------|--|
| Sale Price:            | \$3,150,000        |  |
| Cap Rate:              | 6.97%              |  |
| Building Size:         | 17,544 SF          |  |
| Year Built:            | 2010               |  |
| Lot Size:              | 2.80 Acres         |  |
| Zoning:                | Commercial Parkway |  |
| Average Daily Traffic: | 31,500 cars/day    |  |
|                        |                    |  |