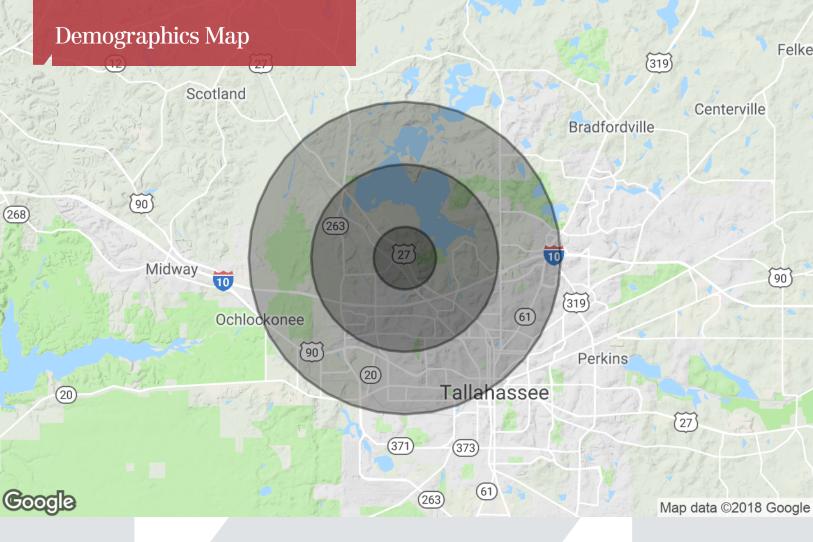

| DEMOGRAPHICS |            |                   |  |
|--------------|------------|-------------------|--|
| Stats        | Population | Avg. HH<br>Income |  |
| 1 Mile       | 4,517      | \$54,617          |  |
| 3 Miles      | 45,219     | \$53,656          |  |
| 5 Miles      | 117,921    | \$47,954          |  |

naitalcor.com

| Population                           | 1 Mile              | 3 Miles               | 5 Miles           |
|--------------------------------------|---------------------|-----------------------|-------------------|
| TOTAL POPULATION                     | 4,517               | 45,219                | 117,921           |
| MEDIAN AGE                           | 27.9                | 28.2                  | 27.7              |
| MEDIAN AGE (MALE)                    | 26.8                | 27.7                  | 27.8              |
| MEDIAN AGE (FEMALE)                  | 29.0                | 28.7                  | 27.6              |
|                                      |                     |                       |                   |
|                                      |                     |                       |                   |
| Households & Income                  | 1 Mile              | 3 Miles               | 5 Miles           |
| Households & Income TOTAL HOUSEHOLDS | <b>1 Mile</b> 1,769 | <b>3 Miles</b> 18,102 | 5 Miles<br>45,835 |
|                                      |                     |                       |                   |
| TOTAL HOUSEHOLDS                     | 1,769               | 18,102                | 45,835            |