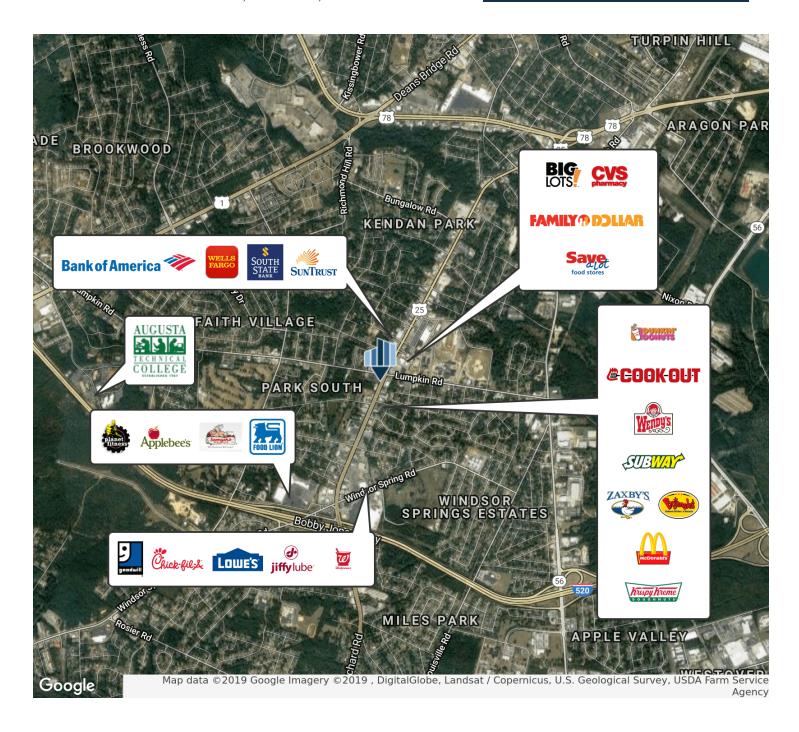

#### **PROPERTY HIGHLIGHTS**

- · Countless National Retailers nearby
- Fixed rent increases each 5 years
- Corner Lot Location
- High Daily Traffic Count ~25,000 VPD
- Located in the heart of South Augusta

#### LOCATION DESCRIPTION

Located in the heart of South Augusta, with countless national retailers nearby