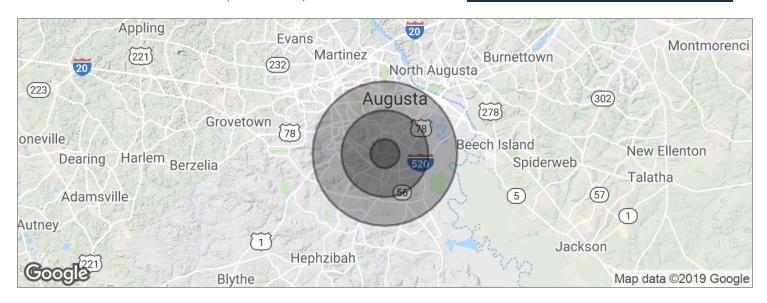

# Retail Property For Sale

2909/2901 PEACH ORCHARD RD, AUGUSTA, GA 30906

| POPULATION                            | 1 MILE          | 3 MILES           | 5 MILES           |
|---------------------------------------|-----------------|-------------------|-------------------|
| Total population                      | 7,770           | 52,147            | 122,664           |
| Median age                            | 32.9            | 34.2              | 33.5              |
| Median age (male)                     | 31.1            | 32.2              | 31.4              |
| Median age (Female)                   | 35.0            | 35.8              | 35.3              |
|                                       |                 |                   |                   |
| HOUSEHOLDS & INCOME                   | 1 MILE          | 3 MILES           | 5 MILES           |
| HOUSEHOLDS & INCOME  Total households | 1 MILE<br>3,115 | 3 MILES<br>19,692 | 5 MILES<br>46,788 |
|                                       |                 |                   |                   |
| Total households                      | 3,115           | 19,692            | 46,788            |