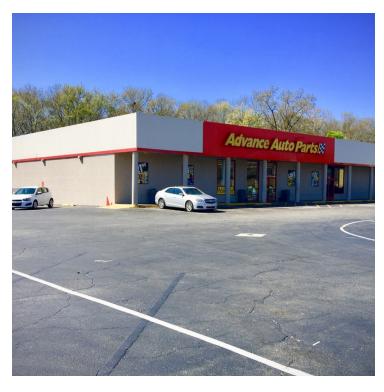

#### PROPERTY DESCRIPTION

Southeastern Development is pleased to present this great opportunity to add an Advance Auto and Checkers Drive-In to any investment portfolio. Advance Auto is on it's 26th year at this location, they just renewed their lease for another 5 years, and still have one 5 year renewal left on its NN lease lasting until 2028. Checkers Drive-In began their Triple Net (NNN) lease in 2015, with a 20 year term lasting until 2035. Advance Auto and Checkers can be bought separately, or together.

#### **PROPERTY HIGHLIGHTS**

- · Countless National Retailers nearby
- Fixed rent increases each 5 years
- Corner Lot Location
- High Daily Traffic Count ~25,000 VPD
- Located in the heart of South Augusta