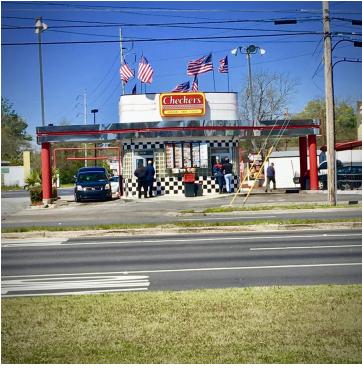

#### PROPERTY DESCRIPTION

Southeastern Development is pleased to present this great opportunity to add an Advance Auto and Checkers Drive-In to any investment portfolio. Advance Auto is on it's 26th year at this location, they just renewed their lease for another 5 years, and still have one 5 year renewal left on its NN lease lasting until 2028. Checkers Drive-In began their Triple Net (NNN) lease in 2015, with a 20 year term lasting until 2035. Advance Auto and Checkers can be bought separately, or together.

#### **PROPERTY HIGHLIGHTS**

- · Countless National Retailers nearby
- Fixed rent increases each 5 years
- Corner Lot Location
- High Daily Traffic Count ~25,000 VPD
- Located in the heart of South Augusta