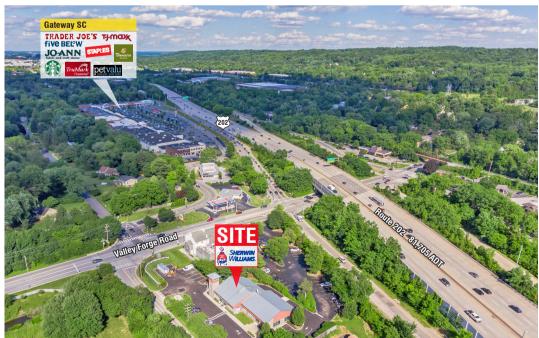

## **PROPERTY OVERVIEW**

Address: 1158 Valley Forge Road (Rt. 252),

Wayne, Chester County, PA 19087

Property Type: Free Standing (Two Tenant) Retail Center

Property Details:

- Sherwin Williams Corporately Leased Location (S&P Rating: BBB)
- Dense Employee Demographics with a 175,230 Daytime Population
- Close Proximity to King of Prussia, KOP Town Center, Gateway Shopping Center and Swedesford Plaza Shopping Center