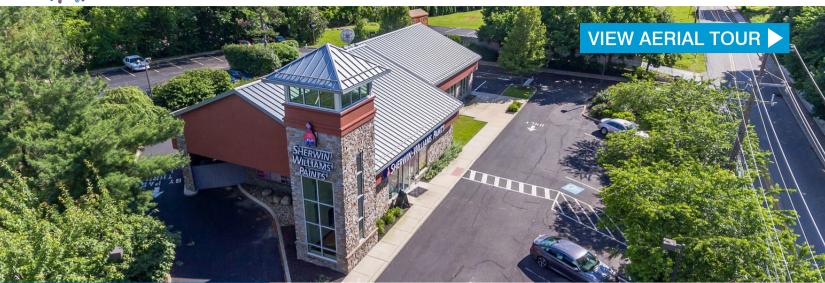

## **PROPERTY OVERVIEW**

Address: 1158 Valley Forge Road (Rt. 252),

Wayne, Chester County, PA 19087

Property Type: Free Standing (Two Tenant) Retail Center

Property Details:

- Sherwin Williams Corporately Leased Location (S&P Rating: BBB)
- Dense Employee Demographics with a 175,230 Daytime Population
- Close Proximity to King of Prussia, KOP Town Center, Gateway Shopping Center and Swedesford Plaza Shopping Center