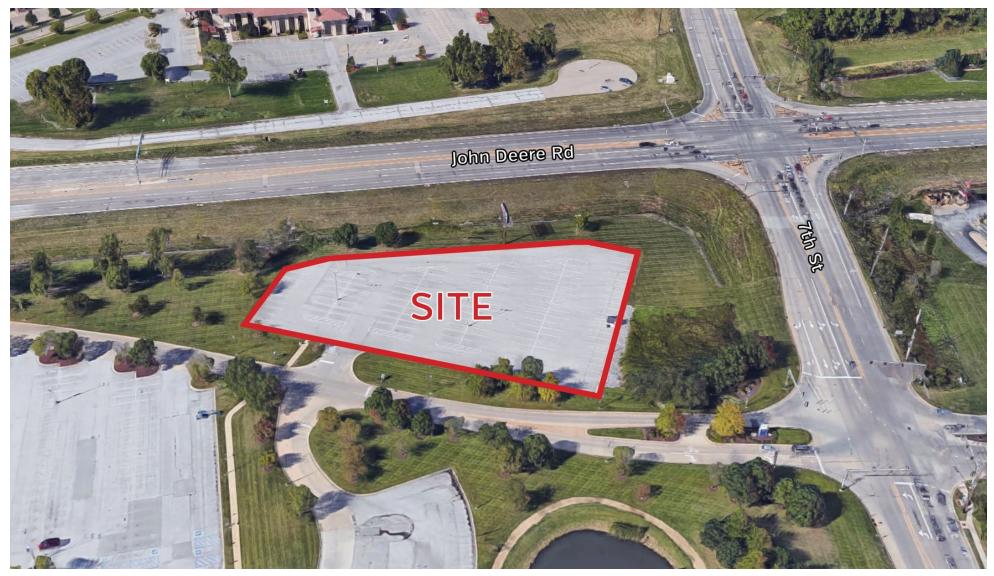

## Site Aerial

NEW CONSTRUCTION STARBUCKS - MOLINE, IL | 600 JOHN DEERE ROAD MOLINE, IL 61265

### SVN | Chicago Commercial | Page 8