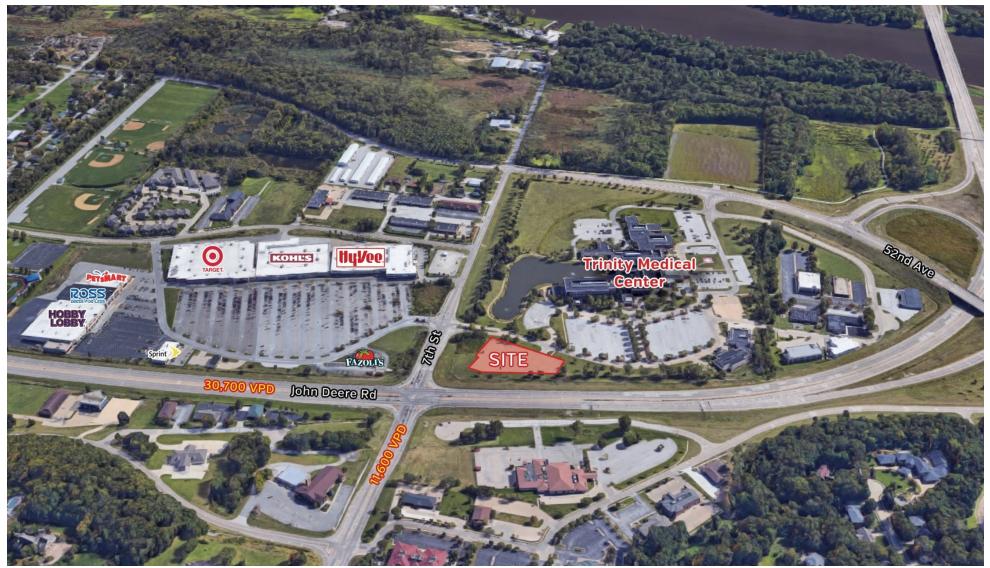

## Site Aerial

NEW CONSTRUCTION STARBUCKS - MOLINE, IL | 600 JOHN DEERE ROAD MOLINE, IL 61265

### LOCATION OVERVIEW

This new construction Starbucks is strategically located along 7th Street and John Deere Road which is a primary access point off I-88 expressway. As an out parcel to Unity Pointe Health Systems Medical Center located and positioned on the SW corner, this Starbucks has exceptional visibility to over 42,000 VPD and will receive strong complimentary traffic from both the Medical Center and the Hy-Vee anchored shopping center in the adjacent corner. Additional retailers located in the immediate trade area include Hy-Vee, Kohl's, Target, Hobby Lobby, PetSmart, Mattress Firm and more.

### **PROPERTY OVERVIEW**

SVN is pleased to propose the sale of a new construction Starbucks property located on 7th Street and John Deere Road in Moline, IL. This new construction Starbucks is an out parcel to Unity Pointe Health Systems Medical Center. Starbucks signed a 10 year NNN lease estimated to commence October 2018. The Starbucks lease features ten percent rental increases every five years and has four 5-year renewal option periods with 10% rental escalations in each. The lease does NOT have a tenant kickout right unlike many of the new Starbucks leases.

## Property Summary

| OFFERING SUMMARY |                 | PROPERTY HIGHLIGHTS                                                                             |
|------------------|-----------------|-------------------------------------------------------------------------------------------------|
| Sale Price:      | \$2,044,000     | 10 year NNN lease - New Construction                                                            |
| Cap Rate:        | 5.5%            | No Early Termination Right                                                                      |
| Cap Rate:        | 5.5%            | Ten Percent Rental Increases Every Five Years                                                   |
| NOI:             | \$112,442       | Strong Market Co- Tenancy including, Kohl's, Target, Hobby Lobby, PetSmart and more             |
| Year Built:      | 2019            | Excellent access to Highway I-88                                                                |
| rear built:      | 2018            | Outlot to the Anchored Unity Pointe Health Systems Medical Center (Trinity Hospital)            |
| Building Size:   | 2,231 SF        | Minimal landlord responsibilities (Roof & Structure)                                            |
| Maulash          |                 | Investment Grade Credit Tenant rated A-                                                         |
| Market:          | Quad Cities, IL | <ul> <li>Positioned along John Deere Road (30,700 VPD) &amp; 7th Street (11,600 VPD)</li> </ul> |
| Price / SF:      | \$916.18        | 10 minute drive from Quad City International Airport                                            |