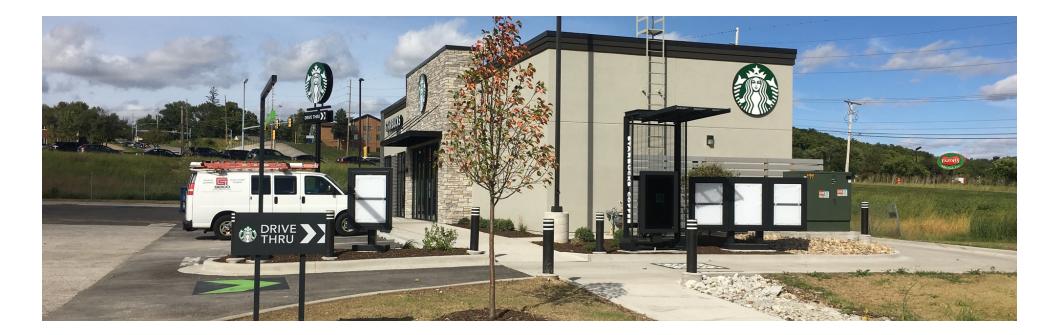

## Property Description

### **PROPERTY OVERVIEW**

SVN is pleased to propose the sale of a new construction Starbucks property located on 7th Street and John Deere Road in Moline, IL. This new construction Starbucks is an out parcel to Unity Pointe Health Systems Medical Center. Starbucks signed a 10 year NNN lease estimated to commence October 2018. The Starbucks lease features ten percent rental increases every five years and has four 5-year renewal option periods with 10% rental escalations in each. The lease does NOT have a tenant kickout right unlike many of the new Starbucks leases.

### LOCATION OVERVIEW

This new construction Starbucks is strategically located along 7th Street and John Deere Road which is a primary access point off I-88 expressway. As an out parcel to Unity Pointe Health Systems Medical Center located and positioned on the SW corner, this Starbucks has exceptional visibility to over 42,000 VPD and will receive strong complimentary traffic from both the Medical Center and the Hy-Vee anchored shopping center in the adjacent corner. Additional retailers located in the immediate trade area include Hy-Vee, Kohl's, Target, Hobby Lobby, PetSmart, Mattress Firm and more.