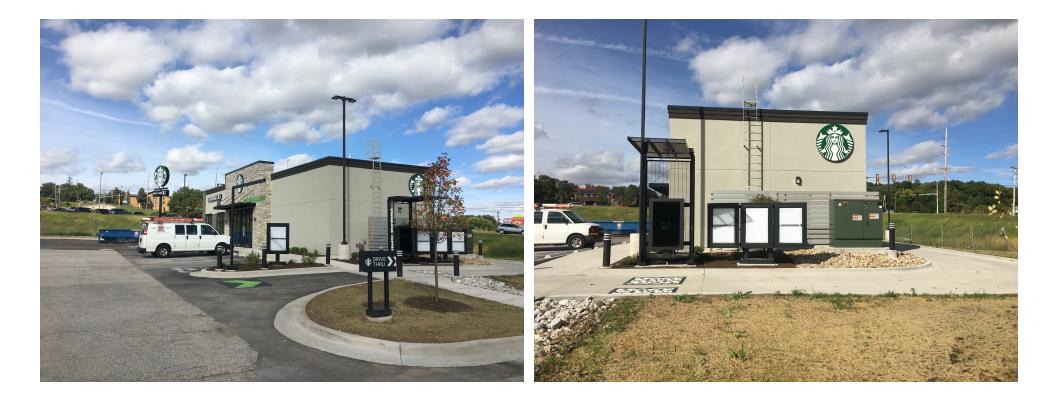

## Additional Photos

### NEW CONSTRUCTION STARBUCKS - MOLINE, IL | 600 JOHN DEERE ROAD MOLINE, IL 61265

### SVN | Chicago Commercial | Page 6