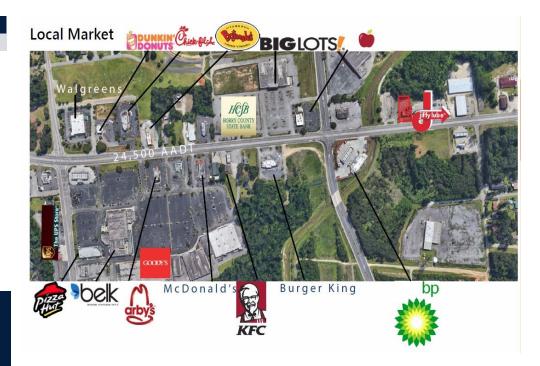

|                   | DEMOGRAPH | DEMOGRAPHICS |          |  |  |
|-------------------|-----------|--------------|----------|--|--|
|                   | 1 Miles   | 3 Miles      | 5 Miles  |  |  |
| 2017 Population   | 3,464     | 17,651       | 34,425   |  |  |
| 2010 Population   | 2,970     | 15,476       | 29,989   |  |  |
| 2017 Households   | 1,406     | 7,066        | 13,118   |  |  |
| 2010 Households   | 1,209     | 6,188        | 11,377   |  |  |
| Average HH Income | \$49,232  | \$50,562     | \$52,859 |  |  |
|                   |           |              |          |  |  |