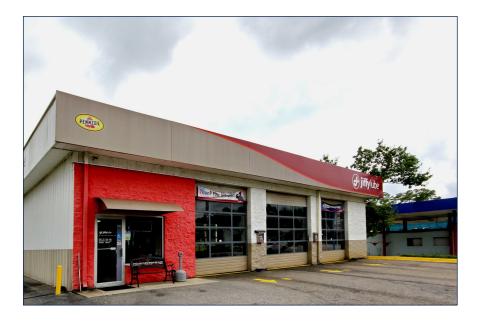

#### INVESTMENT OVERVIEW

Marcus & Millichap is pleased to offer for sale a strong performing Jiffy Lube store in South Carolina. The tenant, Atlantic Coast Enterprises (ACE), is one of the largest and most experienced Jiffy Lube franchisees in the US. ACE will execute new, long-term NNN leases featuring scheduled rent increases, upon closing. The acquisition of this property offers the investor a secure stream of passive income which is guaranteed by one of the largest, most experienced and profitable Jiffy Lube franchisees in the country. The leases will be backed by the strong corporate guarantee of Atlantic Coast Enterprises. ACE was founded in 2008, operates 62 Jiffy Lube locations with more than \$64 million in annual sales and over 750 employees.

JIFFY LUBE 1711 CHURCH ST, CONWAY, SC 29526

| RENT SCHEDULE |             |                |              |            |                  |
|---------------|-------------|----------------|--------------|------------|------------------|
| Ī             | Annual Rent | Annual Rent/SF | Monthly Rent | Year       | Percent Increase |
|               | \$44,088    | \$20.65        | \$3,674      | Current    | N/A              |
|               | \$47,395    | \$22.20        | \$3,950      | Years 6-10 | 7.50%            |