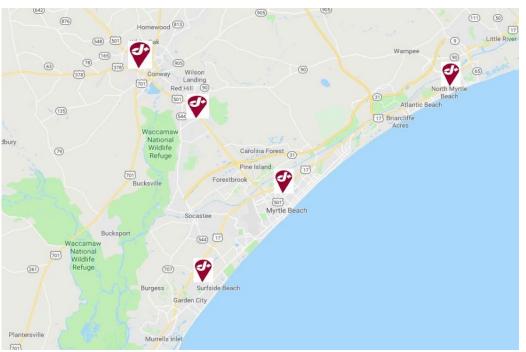

920 US Hwy 17N, Surfside Beach

1551 Hwy 17 N. North Myrtle Beach

1711 Church St, Conway

Scott C. Sandelin

1952 10th Ave N. Myrtle Beach

FIVE PROPERTY NET LEASED **PORTFOLIO** SOUTH CAROLINA

#### PROPERTY DETAILS & DEMOGRAPHICS AVG HHI POPULATION BUILDING LAND POPULATION POPULATION PROPERTY ADDRESS YEAR BUILT 2017 1 MILE SQFT 2017-1MR 2017-5MR SQ FT 2017-3MR RADIUS 255 Singleton Ridge Rd, Conway, SC 1996 2,030 13,424 \$60,893 4.091 22.922 48,020 29526 920 Hwy 17 North, Surfside Beach, 1993 2,240 23,301 \$61,366 6,591 25,632 67,798 SC 29575 1551 Hwy 17 North, N. Myrtle 1994 \$65,312 3,298 22,434 2,200 22,655 34,993 Beach, SC 29582 1952 10th Ave N, Myrtle Beach, SC 1996 1.708 22.655 \$54.564 4.264 36,145 75,729 29577 1711 Church St, Conway, SC 29526 1997 30,677 \$50,562 17,651 34,425 2,135 3,464