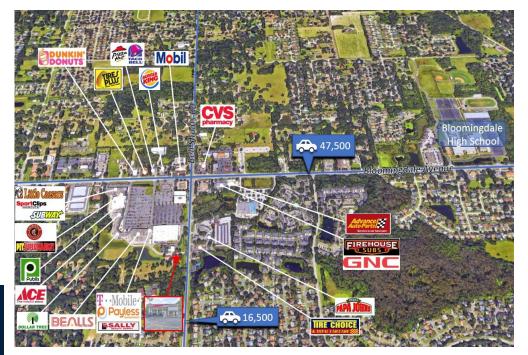

#### **INVESTMENT HIGHLIGHTS**

- Sale-Leaseback with 10-Year Triple-Net Lease Term Upon Closing
- Florida Has No State Income Tax
- Atlantic Coast Enterprises Operates 62 Stores in 3 States, with 750 Employees
- \*Property May Qualify for 15-year Versus 39-Year Depreciation
- 197,064 People Residing with an Avg HHI Exceeding \$82,000 Within 5 Miles of Property
- Less Than 1 Mile from New Walmart, Chick-Fil-A, Starbucks, Wendys, and Others

|                   | DEMOGRAPH | DEMOGRAPHICS |          |  |  |
|-------------------|-----------|--------------|----------|--|--|
|                   | 1 Miles   | 3 Miles      | 5 Miles  |  |  |
| 2017 Population   | 9,877     | 78,007       | 202,576  |  |  |
| 2010 Population   | 9,107     | 71,668       | 180,727  |  |  |
| 2017 Households   | 3,582     | 28,077       | 75,023   |  |  |
| 2010 Households   | 3,302     | 25,870       | 67,384   |  |  |
| Average HH Income | \$96,995  | \$95,979     | \$85,322 |  |  |