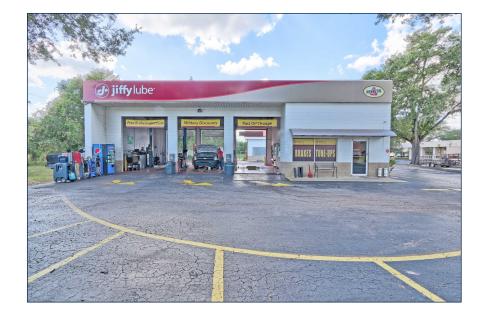

### **EXCLUSIVE NET-LEASED OFFERING**

JIFFY LUBE 3526 BELL SHOALS RD VALRICO, FL 33596

| OFFERING SUMMARY     |                   |  |  |
|----------------------|-------------------|--|--|
| Price                | \$1,824,332       |  |  |
| Net Operating Income | \$100,338         |  |  |
| Capitalization Rate  | 5.50%             |  |  |
| Price/SF             | \$354.31          |  |  |
| Net Cash Flow        | 5.50% / \$100,338 |  |  |
| Down Payment         | All Cash          |  |  |
| Cash on Cash Return  | 5.50%             |  |  |
| Rent/SF              | \$19.49           |  |  |
| Gross Leasable Area  | 5,149 SF          |  |  |
| Year Built/Renovated | 1993              |  |  |
| Lot Size             | 0.95 acre(s)      |  |  |

#### JIFFY LUBE 3526 BELL SHOALS RD VALRICO, FL 33596

O

| RENT SCHEDULE |                |              |         |                  |  |
|---------------|----------------|--------------|---------|------------------|--|
| Annual Rent   | Annual Rent/SF | Monthly Rent | Year    | Percent Increase |  |
| \$100,338     | \$19.49        | \$8,362      | Current | N/A              |  |
| \$107,864     | \$20.95        | \$8,989      | 6-10    | 7.50%            |  |