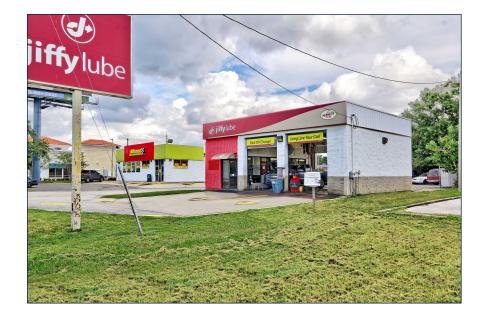

# Marcus & Millichap

JIFFY LUBE 8303 N DALE MABRY HWY TAMPA, FL 33614

| OFFERING SUMMARY     |                  |  |
|----------------------|------------------|--|
| Price                | \$1,424,615      |  |
| Net Operating Income | \$78,354         |  |
| Capitalization Rate  | 5.50%            |  |
| Price/SF             | \$1,187.18       |  |
| Net Cash Flow        | 5.50% / \$78,354 |  |
| Down Payment         | All Cash         |  |
| Cash on Cash Return  | 5.50%            |  |
| Rent/SF              | \$65.29          |  |
| Gross Leasable Area  | 1,200 SF         |  |
| Year Built/Renovated | 1982             |  |
| Lot Size             | 0.43 acre(s)     |  |

#### JIFFY LUBE 8303 N DALE MABRY HWY TAMPA, FL 33614

O

| RENT SCHEDULE |                |              |         |                  |  |
|---------------|----------------|--------------|---------|------------------|--|
| Annual Rent   | Annual Rent/SF | Monthly Rent | Year    | Percent Increase |  |
| \$78,354      | \$65.29        | \$6,529      | Current | N/A              |  |
| \$84,230      | \$70.19        | \$7,019      | 6-10    | 7.50%            |  |