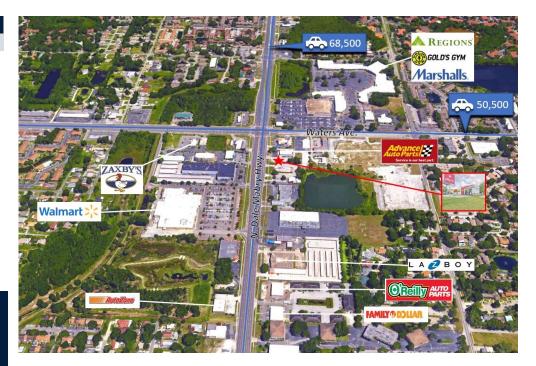

#### **INVESTMENT HIGHLIGHTS**

- Sale-Leaseback with 10-Year Triple-Net Lease Term Upon Closing
- Florida Has No State Income Tax
- Atlantic Coast Enterprises Operates 62 Stores in 3 States, with 750 employees
- Property May Qualify for 15-year Versus 39-Year Depreciation
- Links Northern Tampa Suburbs with Downtown Tampa and Interstate system
- Exposure to 68,500 Vehicles Per Day

|                   | DEMOGRAPH | DEMOGRAPHICS |          |  |  |
|-------------------|-----------|--------------|----------|--|--|
|                   | 1 Miles   | 3 Miles      | 5 Miles  |  |  |
| 2017 Population   | 17,237    | 105,280      | 308,446  |  |  |
| 2010 Population   | 16,388    | 99,043       | 287,091  |  |  |
| 2017 Households   | 7,210     | 41,945       | 120,571  |  |  |
| 2010 Households   | 6,901     | 39,635       | 112,831  |  |  |
| Average HH Income | \$53,004  | \$59,592     | \$59,372 |  |  |