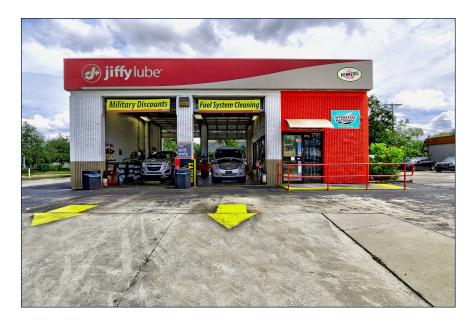

### **EXCLUSIVE NET-LEASED OFFERING**

130 S DALE MABRY HWY **TAMPA, FL 33609** 

| $\sim$ E |      | NO OI | 1 18 48 | AADV |
|----------|------|-------|---------|------|
| OF       | 2261 | NG 5  | UIVII   | MARY |

#### LEASE SUMMARY

Jiffy Lube Tenant N/A Credit Rating

Lease Type Absolute Net

Six Five Year Options with **Options** 7.5% Rent Increases Every

Five Years