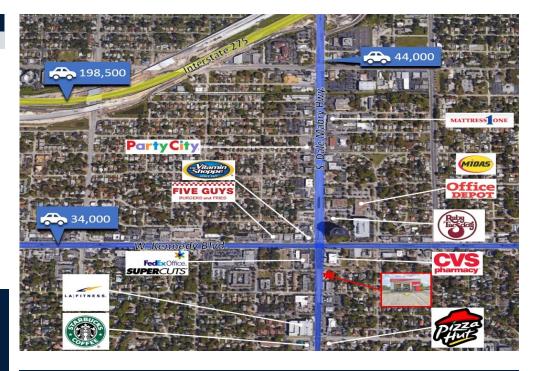

## **INVESTMENT HIGHLIGHTS**

- Sale-Leaseback with 10-Year Triple-Net Lease Term Upon Closing
- Florida Has No State Income Tax
- Atlantic Coast Enterprises Operates 62 Stores in 3 States, with 750 Employees
- Property May Qualify for 15-year Versus 39-Year Depreciation
- Approximately 0.75 Miles from Interstate-275 On/Off Ramps
- Average HHI Exceeds \$81,000 within 5 Miles

|                   | DEMOGRAPHICS |          |          |  |  |  |
|-------------------|--------------|----------|----------|--|--|--|
|                   | 1 Miles      | 3 Miles  | 5 Miles  |  |  |  |
| 2017 Population   | 13,451       | 95,184   | 221,187  |  |  |  |
| 2010 Population   | 12,173       | 87,762   | 204,947  |  |  |  |
| 2017 Households   | 6,227        | 42,107   | 95,536   |  |  |  |
| 2010 Households   | 5,646        | 38,563   | 88,263   |  |  |  |
| Average HH Income | \$91,190     | \$95,834 | \$81,616 |  |  |  |
|                   |              |          |          |  |  |  |