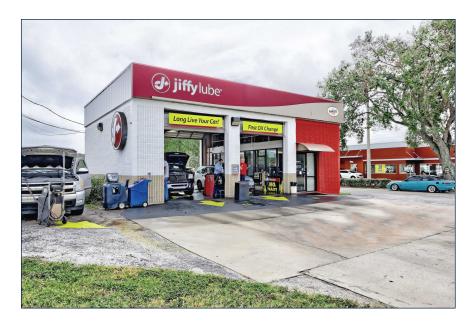

#### LEASE SUMMARY

Tenant Jiffy Lube
Credit Rating N/A
Lease Type Absolute Net
Six Five Year Options with
Options 7.5% Rent Increases Every
Five Years

Edward Romo
Associate
Tel: (786) 522-7000
License: FL SL3273970
edward.romo@marcusmillichap.com
www.marcusmillichap.com/EdwardRomo

JIFFY LUBE 7025 SEMINOLE BLVD SEMINOLE, FL 33772

| RENT SCHEDULE |                |              |         |                  |  |  |  |
|---------------|----------------|--------------|---------|------------------|--|--|--|
| Annual Rent   | Annual Rent/SF | Monthly Rent | Year    | Percent Increase |  |  |  |
| \$76,463      | \$63.72        | \$6,372      | Current | N/A              |  |  |  |
| \$82,198      | \$68.50        | \$6,850      | 6-10    | 7.50%            |  |  |  |

## **INVESTMENT HIGHLIGHTS**

- Sale-Leaseback with 10-Year Triple-Net Lease Term Upon Closing
- Florida Has No State Income Tax
- Atlantic Coast Enterprises Operates 62 Stores in 3 States, with 750 employees
- Property May Qualify for 15-year Versus 39-Year Depreciation
- Seminole Blvd. is a Major North/South Corridor in Pinellas County
- Exposure to 36,500 Vehicles Per Day