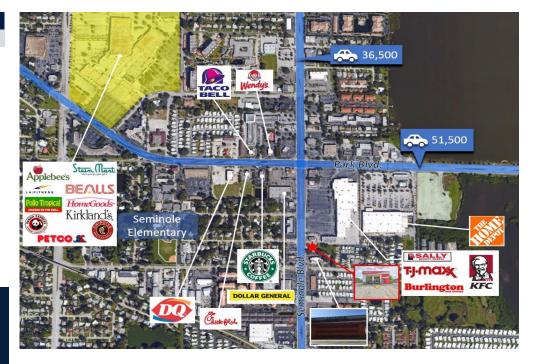

## **INVESTMENT HIGHLIGHTS**

- Sale-Leaseback with 10-Year Triple-Net Lease Term Upon Closing
- Florida Has No State Income Tax
- Atlantic Coast Enterprises Operates 62 Stores in 3 States, with 750 employees
- Property May Qualify for 15-year Versus 39-Year Depreciation
- Seminole Blvd. is a Major North/South Corridor in Pinellas County
- Exposure to 36,500 Vehicles Per Day

|                   | DEMOGRAPHICS |          |          |  |
|-------------------|--------------|----------|----------|--|
|                   | 1 Miles      | 3 Miles  | 5 Miles  |  |
| 2017 Population   | 11,159       | 83,101   | 206,500  |  |
| 2010 Population   | 11,110       | 79,989   | 198,763  |  |
| 2017 Households   | 6,031        | 37,798   | 92,190   |  |
| 2010 Households   | 6,061        | 36,701   | 89,499   |  |
| Average HH Income | \$58,393     | \$71,617 | \$65,772 |  |
|                   |              |          |          |  |