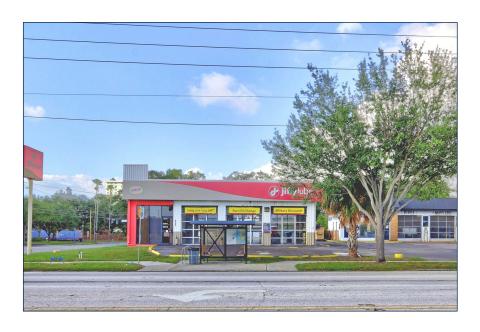

## **EXCLUSIVE NET-LEASED OFFERING**

JIFFY LUBE 5763 CENTRAL AVE SAINT PETERSBURG, FL 33710

### **OFFERING SUMMARY**

Price \$2,298,429 Net Operating Income \$126,414 Capitalization Rate 5.50% Price/SF \$1,126.68 Net Cash Flow 5.50% / \$126,414 Down Payment All Cash Cash on Cash Return 5.50% Rent/SF \$61.97 2,040 SF Gross Leasable Area Year Built/Renovated 1985 Lot Size 0.23 acre(s)

#### LEASE SUMMARY

Tenant Jiffy Lube
Credit Rating N/A
Lease Type Absolute Net
Six Five Year Options with
7.5% Rent Increases Every
Five Years