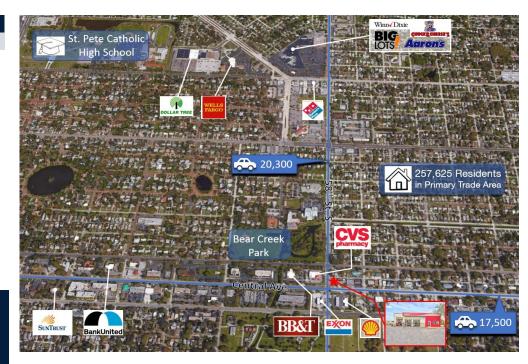

## **INVESTMENT HIGHLIGHTS**

- Sale-Leaseback with 10-Year Triple-Net Lease Term Upon Closing
- Florida Has No State Income Tax
- Atlantic Coast Enterprises Operates 62 Stores in 3 States, with 750 Employees
- Property May Qualify for 15-year Versus 39-Year Depreciation
- Few Competitors- Nearest Competitor is Over Two Miles Away
- Over 257,000 Residents in the Primary Trade Area

|                   | DEMOGRAPHICS |          |          |
|-------------------|--------------|----------|----------|
|                   | 1 Miles      | 3 Miles  | 5 Miles  |
| 2017 Population   | 13,396       | 109,229  | 257,014  |
| 2010 Population   | 12,942       | 105,860  | 247,351  |
| 2017 Households   | 5,831        | 47,899   | 114,567  |
| 2010 Households   | 5,706        | 46,933   | 111,451  |
| Average HH Income | \$57,497     | \$60,851 | \$60,895 |