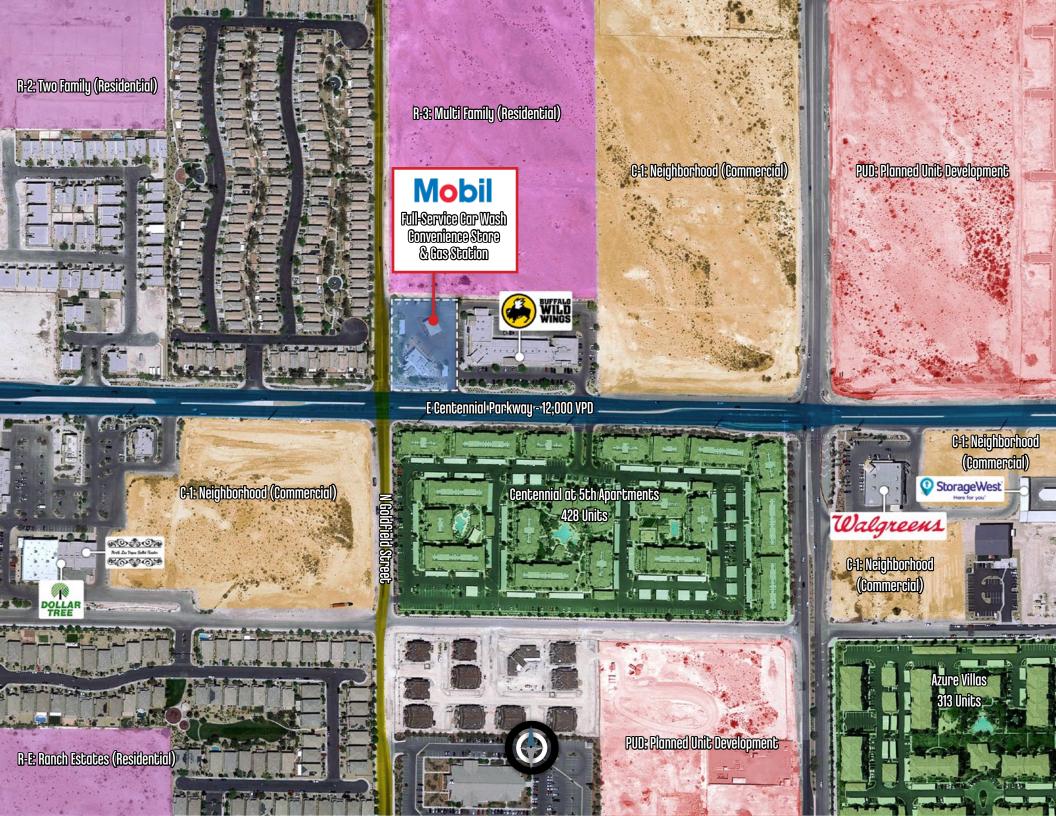

The subject site is located at the signalized, hard corner intersection of E. Centennial Pkwy and N. Goldfield Street (over 12,000 cars passing by daily) with excellent visibility and access on a corner site. I-215/Bruce Woodbury Beltway is also just 1.5 miles north of the site with over 20,000 VPD. The property is located in a strong retail corridor with nearby national/credit tenants that include Home Depot, Smith's, Ross, CVS, Walgreens, Michaels, Staples, and more, further increasing consumer traffic and crossover shopping to the trade area. In addition, Mobil Gas Station with Car Wash is located across from the Centennial at 5th Apartments which boasts 428 units. The 5-mile trade area is supported by a dense population of 259,000 with an average household income of \$71,000.

### ACROSS FROM APARTMENT COMPLEX | STRONG SCHOOL PRESENCE | FUTURE RESIDENTIAL AND COMMERCIAL DEVELOPMENTS

- The property is located directly across from the Centennial at 5th apartment complex, with over 428 units and 1 block west of Azure Villas with 313 units
- The site is surrounded by a strong school district with Roby Duncan Elementary School, Don E. Hayden Elementary School and Legacy High School (2,200 students)
- Zoning surrounding the property is mostly residential and commercial, pointing towards future growth and increased exposure for the site