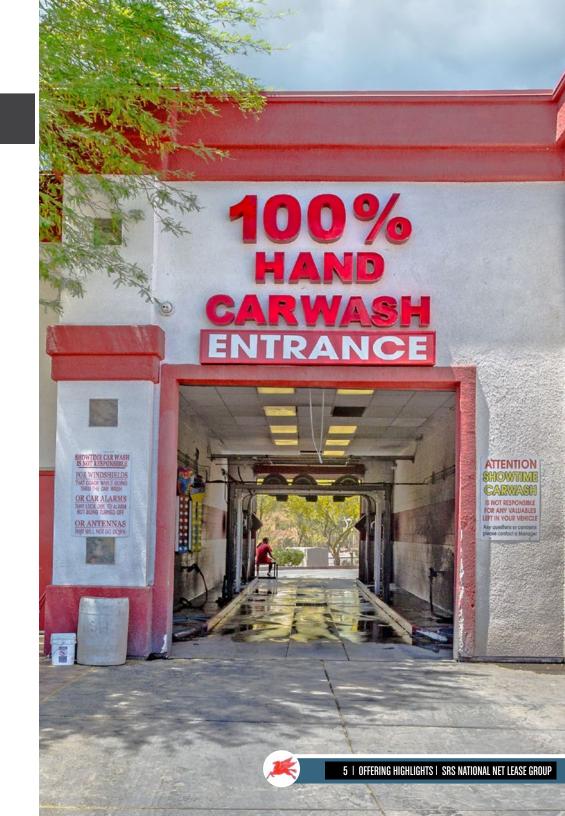

#### 20-YEAR LEASE | RARE ANNUAL RENTAL INCREASES

- Tenant recently extended their lease to a new 20-year term
- Demonstrates long term commitment to the site
- Annual 1.50% rental increases starting in June 2021 generates NOI growth and hedges against inflation
- The tenant on the lease, Hacienda Stations, LLC, is doing business as a Mobil gas station and operates a convenience store and a full-service, 100% hand car wash on the premises

#### RECENT & FUTURE MAJOR CAPITAL IMPROVEMENTS | 100% HAND CAR WASH

- In 2016, the car wash was completely renovated from a standard drive thru car wash to a full-service, 100% hand car wash
- The property is currently undergoing major capital improvements, estimated at \$175,000, which is being funded by tenant's existing cash flow
- The Mobil has 6 gas stations with 12 pumps, a convenience store, and a 100% hand car wash that was recently renovated by the previous owner
- In response to extensive customer feedback, future improvements are planned for the inside of the convenience store to re-purpose a former food service space and open a take-out and delivery pizza restaurant by July 2018