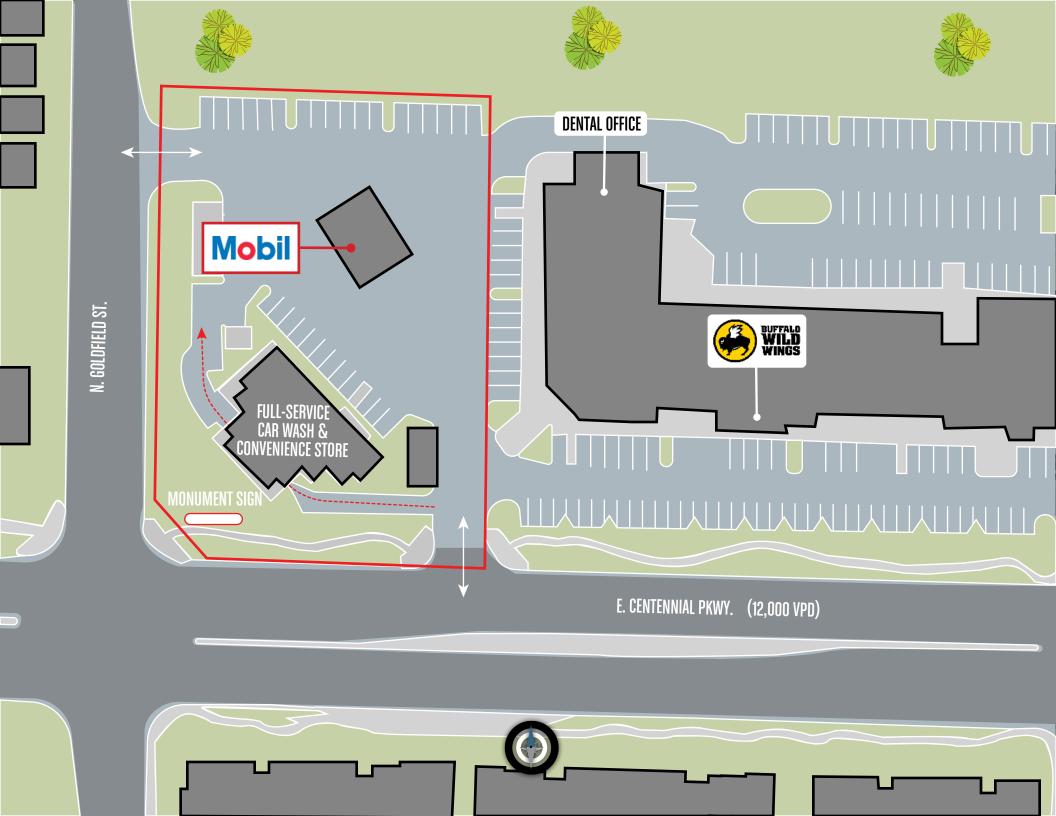

### PROPERTY OVERVIEW

There are two (2) access points with one (1) access point along E. Centennial Parkway and one (1) along N. Goldfield Street.

There is approximately 4,576 SF of existing building area.

There are approximately 30 parking spaces on the owned parcel. The parking ratio is approximately 6.56 stalls per 1,000 SF of leasable area.

2007 / 2017 (Renovated)

Parcel Number: 124-22-812-003 Acres: 1.13 Square Feet: 49,223 SF