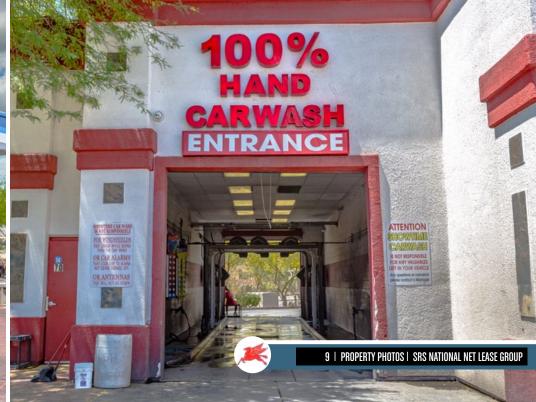

#### PROPERTY OVERVIEW

AERIALS | SITE PLAN | LOCATION MAP | PROPERTY PHOTOS

16

#### RECENT & FUTURE MAJOR CAPITAL IMPROVEMENTS | 100% HAND CAR WASH

- In 2016, the car wash was completely renovated from a standard drive thru car wash to a full-service, 100% hand car wash
- The property is currently undergoing major capital improvements, estimated at \$175,000, which is being funded by tenant's existing cash flow
- The Mobil has 6 gas stations with 12 pumps, a convenience store, and a 100% hand car wash that was recently renovated by the previous owner
- In response to extensive customer feedback, future improvements are planned for the inside of the convenience store to re-purpose a former food service space and open a take-out and delivery pizza restaurant by July 2018