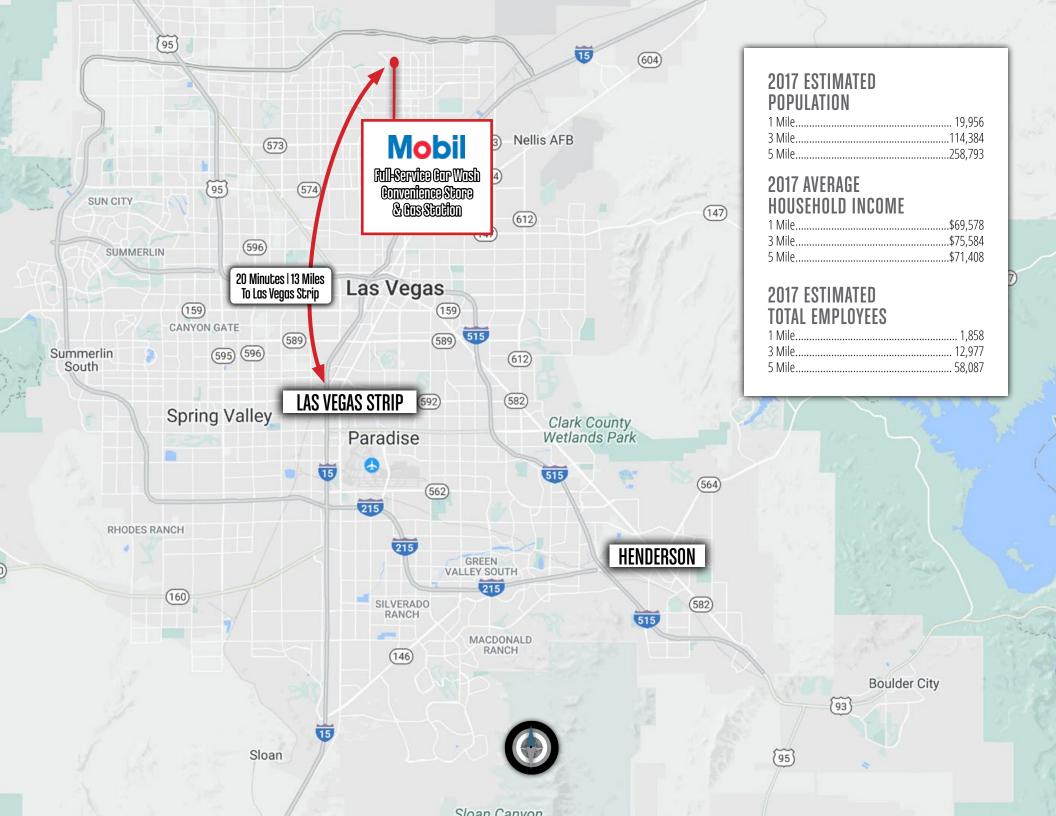

#### STRONG DEMOGRAPHICS IN DENSE 5-MILE TRADE AREA

- Approximately 259,000 residents and 58,000 employees support the trade area
- \$71,000 average household income

PLEASE DO NOT DISTURB THE TENANT ONLY THE REAL ESTATE INVESTMENT IS FOR SALE OPERATING BUSINESS IN PLACE IS NOT INCLUDED

The subject site is located at the signalized, hard corner intersection of E. Centennial Pkwy and N. Goldfield Street (over 12,000 cars passing by daily) with excellent visibility and access on a corner site. I-215/Bruce Woodbury Beltway is also just 1.5 miles north of the site with over 20,000 VPD. The property is located in a strong retail corridor with nearby national/credit tenants that include Home Depot, Smith's, Ross, CVS, Walgreens, Michaels, Staples, and more, further increasing consumer traffic and crossover shopping to the trade area. In addition, Mobil Gas Station with Car Wash is located across from the Centennial at 5th Apartments which boasts 428 units. The 5-mile trade area is supported by a dense population of 259,000 with an average household income of \$71,000.