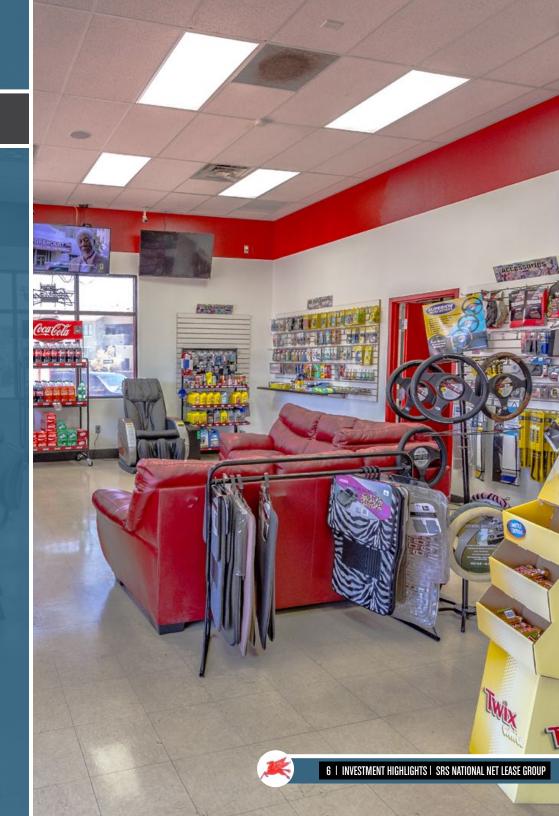

#### MULTIPLE STREAMS OF INCOME | 6 VIDEO POKER GAME MACHINES

- The property generates multiple streams of income from its convenience store, full-service hand car wash, gas station, poker machine and future pizza restaurant
- Customers waiting for their cars to be washed can play from one of the 6 video poker machines in the lobby

### **INVESTMENT SUMMARY**

The SRS National Net Lease Group is pleased to present the opportunity to acquire the fee simple interest (land & building) in a single tenant, absolute NNN leased, Mobil Gas Station and Car Wash investment property located in North Las Vegas, Nevada. The tenant, Hacienda Stations, LLC, recently extended their lease to a new 20-year term. The lease features rare 1.50% annual rental increases starting in June 2021, generating steady NOI growth and hedging against inflation. The property was built in 2007 and renovated in 2017. The property features a convenience store with 6 poker machines, 6 stations with 12 gas pumps, and a full-service 100% hand car wash, providing the tenant with multiple streams of income. The previous owner completely renovated the car wash, and the property is currently undergoing further capital improvements estimated to be around \$175,000, which is being funded by tenant's existing cash flow. The property finished recent upgrades, which include new gas pumps, updated fuel systems technology, new Mobil re-branding, and more. In response to extensive customer feedback, future improvements are planned for the inside of the convenience store to re-purpose a former food service space and open a take-out and delivery pizza restaurant by July 2018. The lease is absolute NNN with zero landlord responsibilities.