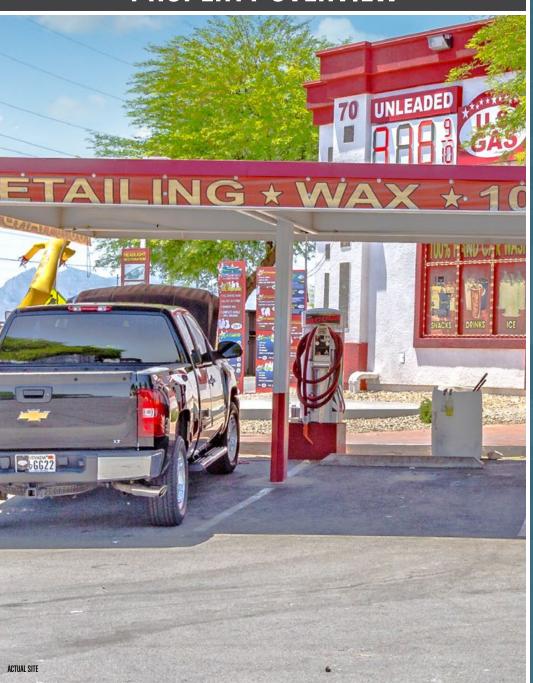

### **INVESTMENT SUMMARY**

The SRS National Net Lease Group is pleased to present the opportunity to acquire the fee simple interest (land & building) in a single tenant, absolute NNN leased, Mobil Gas Station and Car Wash investment property located in North Las Vegas, Nevada. The tenant, Hacienda Stations, LLC, recently extended their lease to a new 20-year term. The lease features rare 1.50% annual rental increases starting in June 2021, generating steady NOI growth and hedging against inflation. The property was built in 2007 and renovated in 2017. The property features a convenience store with 6 poker machines, 6 stations with 12 gas pumps, and a full-service 100% hand car wash, providing the tenant with multiple streams of income. The previous owner completely renovated the car wash, and the property is currently undergoing further capital improvements estimated to be around \$175,000, which is being funded by tenant's existing cash flow. The property finished recent upgrades, which include new gas pumps, updated fuel systems technology, new Mobil re-branding, and more. In response to extensive customer feedback, future improvements are planned for the inside of the convenience store to re-purpose a former food service space and open a take-out and delivery pizza restaurant by July 2018. The lease is absolute NNN with zero landlord responsibilities.

#### RECENT & FUTURE MAJOR CAPITAL IMPROVEMENTS | 100% HAND CAR WASH

- In 2016, the car wash was completely renovated from a standard drive thru car wash to a full-service, 100% hand car wash
- The property is currently undergoing major capital improvements, estimated at \$175,000, which is being funded by tenant's existing cash flow
- The Mobil has 6 gas stations with 12 pumps, a convenience store, and a 100% hand car wash that was recently renovated by the previous owner
- In response to extensive customer feedback, future improvements are planned for the inside of the convenience store to re-purpose a former food service space and open a take-out and delivery pizza restaurant by July 2018

#### MULTIPLE STREAMS OF INCOME | 6 VIDEO POKER GAME MACHINES

- The property generates multiple streams of income from its convenience store, full-service hand car wash, gas station, poker machine and future pizza restaurant
- Customers waiting for their cars to be washed can play from one of the 6 video poker machines in the lobby