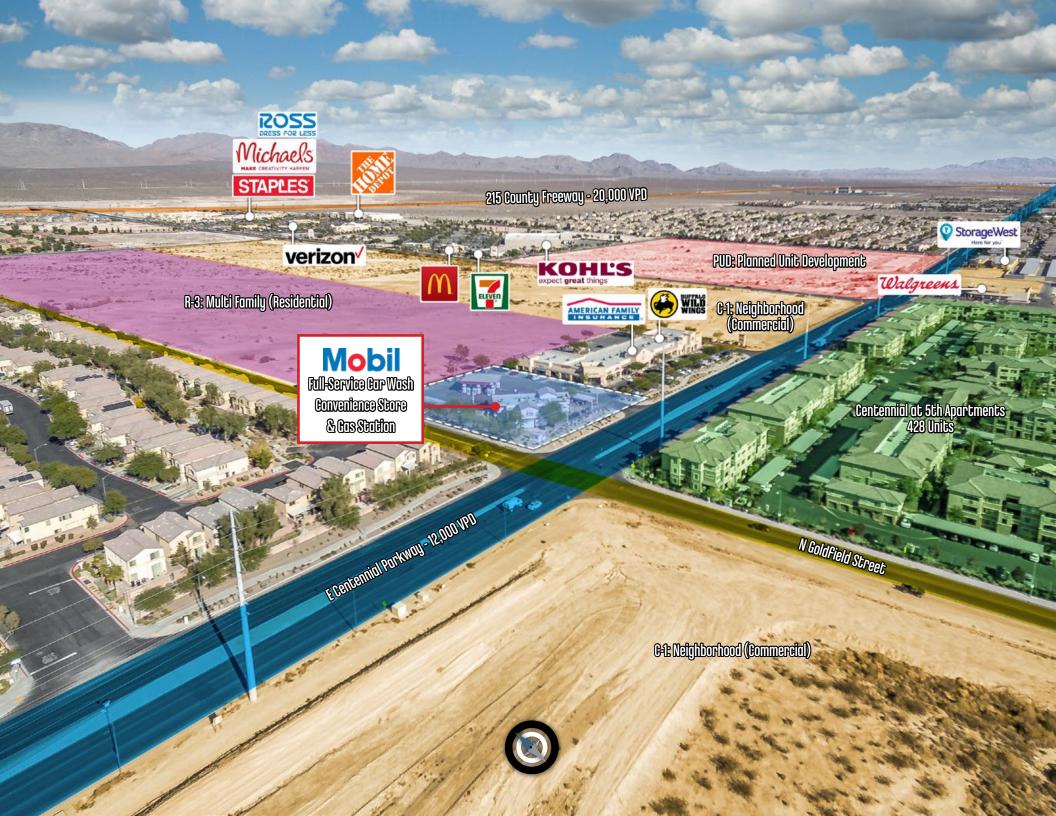

The subject site is located at the signalized, hard corner intersection of E. Centennial Pkwy and N. Goldfield Street (over 12,000 cars passing by daily) with excellent visibility and access on a corner site. I-215/Bruce Woodbury Beltway is also just 1.5 miles north of the site with over 20,000 VPD. The property is located in a strong retail corridor with nearby national/credit tenants that include Home Depot, Smith's, Ross, CVS, Walgreens, Michaels, Staples, and more, further increasing consumer traffic and crossover shopping to the trade area. In addition, Mobil Gas Station with Car Wash is located across from the Centennial at 5th Apartments which boasts 428 units. The 5-mile trade area is supported by a dense population of 259,000 with an average household income of \$71,000.

#### HARD CORNER INTERSECTION | NEAR I-215

- Situated at the hard corner intersection of E. Centennial Parkway and N. Goldfield Street
- The asset has excellent visibility & access along E. Centennial Parkway for a corner site
- In addition, the property is also just 1.5 miles from Interstate 215/Bruce Woodbury Beltway with 20,000+ VPD

#### NEARBY NATIONAL CREDIT TENANTS | INCREASES CONSUMER TRAFFIC

- The property is less than a mile away from national, credit tenants such as Target, The Home Depot, Kohl's, PetSmart, Staples, Michaels, and more
- Other nearby notable tenants include Walgreens, Dollar Tree, AutoZone, and Buffalo Wild Wings
- Increases consumer draw to the area and promotes crossover shopping

### ACROSS FROM APARTMENT COMPLEX | STRONG SCHOOL PRESENCE | FUTURE RESIDENTIAL AND COMMERCIAL DEVELOPMENTS

- The property is located directly across from the Centennial at 5th apartment complex, with over 428 units and 1 block west of Azure Villas with 313 units
- The site is surrounded by a strong school district with Roby Duncan Elementary School, Don E. Hayden Elementary School and Legacy High School (2,200 students)
- Zoning surrounding the property is mostly residential and commercial, pointing towards future growth and increased exposure for the site