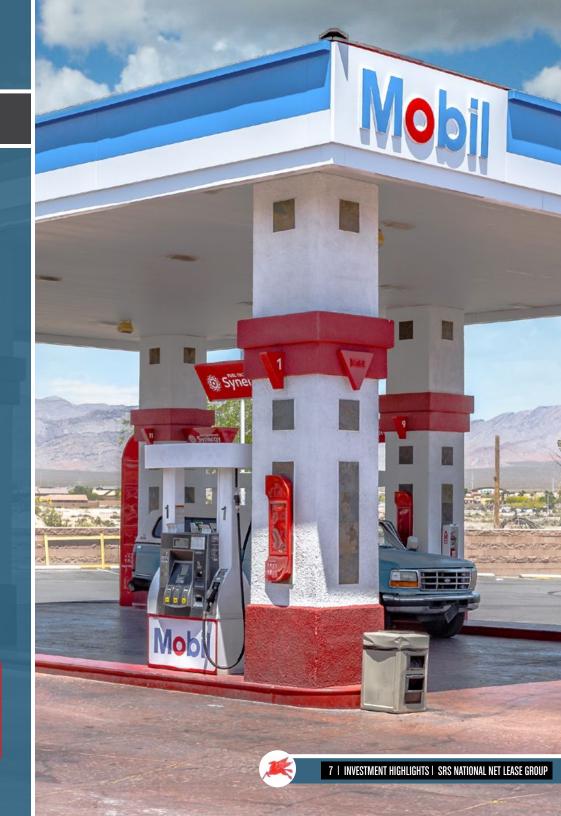

### **INVESTMENT SUMMARY**

The SRS National Net Lease Group is pleased to present the opportunity to acquire the fee simple interest (land & building) in a single tenant, absolute NNN leased, Mobil Gas Station and Car Wash investment property located in North Las Vegas, Nevada. The tenant, Hacienda Stations, LLC, recently extended their lease to a new 20-year term. The lease features rare 1.50% annual rental increases starting in June 2021, generating steady NOI growth and hedging against inflation. The property was built in 2007 and renovated in 2017. The property features a convenience store with 6 poker machines, 6 stations with 12 gas pumps, and a full-service 100% hand car wash, providing the tenant with multiple streams of income. The previous owner completely renovated the car wash, and the property is currently undergoing further capital improvements estimated to be around \$175,000, which is being funded by tenant's existing cash flow. The property finished recent upgrades, which include new gas pumps, updated fuel systems technology, new Mobil re-branding, and more. In response to extensive customer feedback, future improvements are planned for the inside of the convenience store to re-purpose a former food service space and open a take-out and delivery pizza restaurant by July 2018. The lease is absolute NNN with zero landlord responsibilities.

#### RECENT & FUTURE MAJOR CAPITAL IMPROVEMENTS | 100% HAND CAR WASH

- In 2016, the car wash was completely renovated from a standard drive thru car wash to a full-service, 100% hand car wash
- The property is currently undergoing major capital improvements, estimated at \$175,000, which is being funded by tenant's existing cash flow
- The Mobil has 6 gas stations with 12 pumps, a convenience store, and a 100% hand car wash that was recently renovated by the previous owner
- In response to extensive customer feedback, future improvements are planned for the inside of the convenience store to re-purpose a former food service space and open a take-out and delivery pizza restaurant by July 2018