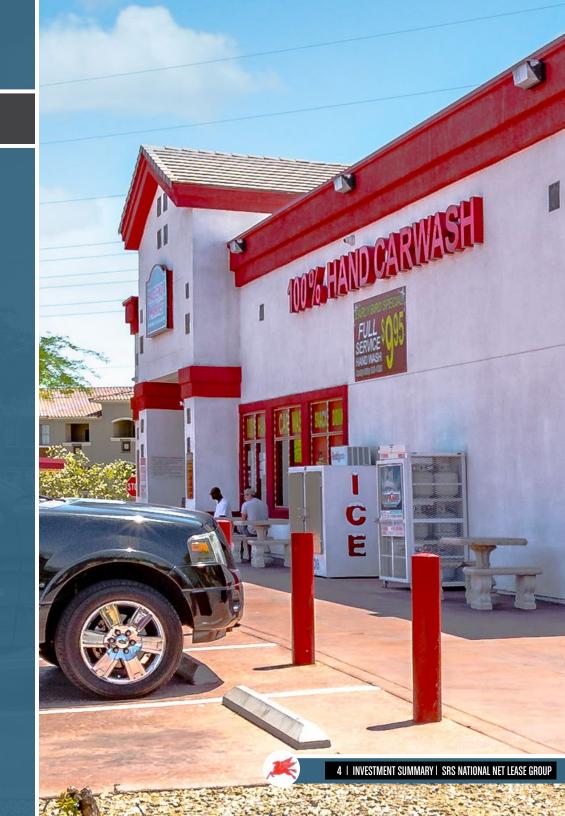

#### **INVESTMENT SUMMARY**

OFFERING HIGHLIGHTS | INVESTMENT HIGHLIGHTS

8

### **INVESTMENT SUMMARY**

The SRS National Net Lease Group is pleased to present the opportunity to acquire the fee simple interest (land & building) in a single tenant, absolute NNN leased, Mobil Gas Station and Car Wash investment property located in North Las Vegas, Nevada. The tenant, Hacienda Stations, LLC, recently extended their lease to a new 20-year term. The lease features rare 1.50% annual rental increases starting in June 2021, generating steady NOI growth and hedging against inflation. The property was built in 2007 and renovated in 2017. The property features a convenience store with 6 poker machines, 6 stations with 12 gas pumps, and a full-service 100% hand car wash, providing the tenant with multiple streams of income. The previous owner completely renovated the car wash, and the property is currently undergoing further capital improvements estimated to be around \$175,000, which is being funded by tenant's existing cash flow. The property finished recent upgrades, which include new gas pumps, updated fuel systems technology, new Mobil re-branding, and more. In response to extensive customer feedback, future improvements are planned for the inside of the convenience store to re-purpose a former food service space and open a take-out and delivery pizza restaurant by July 2018. The lease is absolute NNN with zero landlord responsibilities.

#### RECENT & FUTURE MAJOR CAPITAL IMPROVEMENTS | 100% HAND CAR WASH

- In 2016, the car wash was completely renovated from a standard drive thru car wash to a full-service, 100% hand car wash
- The property is currently undergoing major capital improvements, estimated at \$175,000, which is being funded by tenant's existing cash flow
- The Mobil has 6 gas stations with 12 pumps, a convenience store, and a 100% hand car wash that was recently renovated by the previous owner
- In response to extensive customer feedback, future improvements are planned for the inside of the convenience store to re-purpose a former food service space and open a take-out and delivery pizza restaurant by July 2018