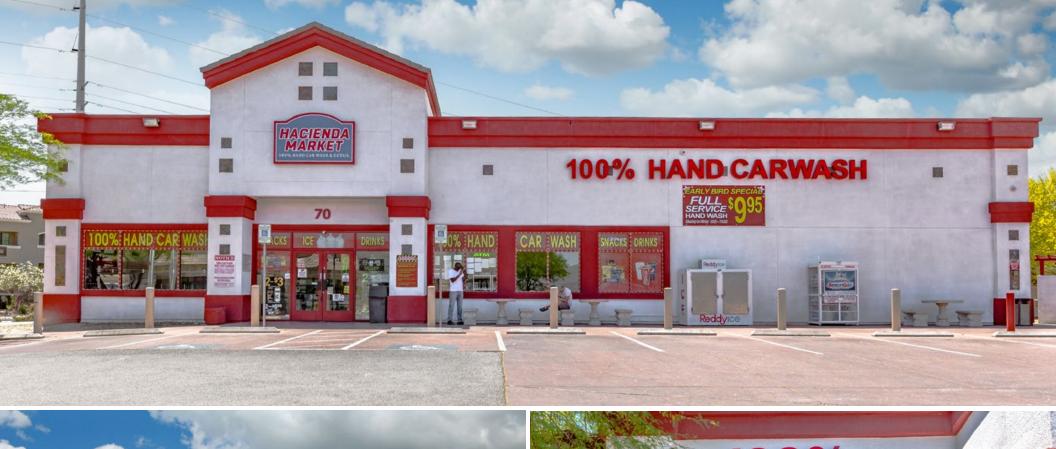

### **INVESTMENT SUMMARY**

The SRS National Net Lease Group is pleased to present the opportunity to acquire the fee simple interest (land & building) in a single tenant, absolute NNN leased, Mobil Gas Station and Car Wash investment property located in North Las Vegas, Nevada. The tenant, Hacienda Stations, LLC, recently extended their lease to a new 20-year term. The lease features rare 1.50% annual rental increases starting in June 2021, generating steady NOI growth and hedging against inflation. The property was built in 2007 and renovated in 2017. The property features a convenience store with 6 poker machines, 6 stations with 12 gas pumps, and a full-service 100% hand car wash, providing the tenant with multiple streams of income. The previous owner completely renovated the car wash, and the property is currently undergoing further capital improvements estimated to be around \$175,000, which is being funded by tenant's existing cash flow. The property finished recent upgrades, which include new gas pumps, updated fuel systems technology, new Mobil re-branding, and more. In response to extensive customer feedback, future improvements are planned for the inside of the convenience store to re-purpose a former food service space and open a take-out and delivery pizza restaurant by July 2018. The lease is absolute NNN with zero landlord responsibilities.

#### **PROPERTY SPECIFICATIONS**

| RENTABLE AREA:        | 4,576 SF                                         |
|-----------------------|--------------------------------------------------|
| LAND AREA:            | 1.13 Acres                                       |
| PROPERTY ADDRESS:     | 70 E. Centennial Pkwy, North Las Vegas, NV 89084 |
| YEAR BUILT/RENOVATED: | 2007 / 2017                                      |
| PARCEL NUMBER:        | 124-22-812-003                                   |
| OWNERSHIP:            | Fee Simple (Land and Building)                   |

### PROPERTY OVERVIEW

There are two (2) access points with one (1) access point along E. Centennial Parkway and one (1) along N. Goldfield Street.

There is approximately 4,576 SF of existing building area.