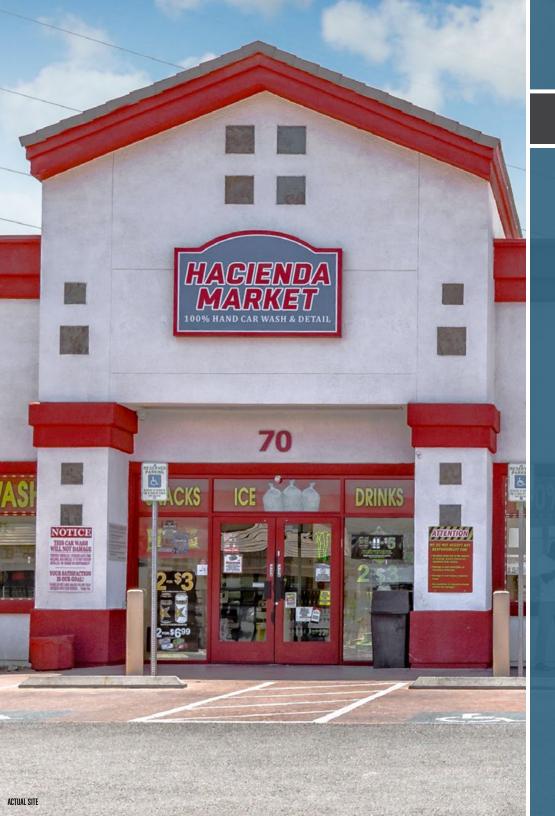

### **INVESTMENT SUMMARY**

The SRS National Net Lease Group is pleased to present the opportunity to acquire the fee simple interest (land & building) in a single tenant, absolute NNN leased, Mobil Gas Station and Car Wash investment property located in North Las Vegas, Nevada. The tenant, Hacienda Stations, LLC, recently extended their lease to a new 20-year term. The lease features rare 1.50% annual rental increases starting in June 2021, generating steady NOI growth and hedging against inflation. The property was built in 2007 and renovated in 2017. The property features a convenience store with 6 poker machines, 6 stations with 12 gas pumps, and a full-service 100% hand car wash, providing the tenant with multiple streams of income. The previous owner completely renovated the car wash, and the property is currently undergoing further capital improvements estimated to be around \$175,000, which is being funded by tenant's existing cash flow. The property finished recent upgrades, which include new gas pumps, updated fuel systems technology, new Mobil re-branding, and more. In response to extensive customer feedback, future improvements are planned for the inside of the convenience store to re-purpose a former food service space and open a take-out and delivery pizza restaurant by July 2018. The lease is absolute NNN with zero landlord responsibilities.

#### **PROPERTY SPECIFICATIONS**

| RENTABLE AREA:        | 4,576 SF                                         |
|-----------------------|--------------------------------------------------|
| LAND AREA:            | 1.13 Acres                                       |
| PROPERTY ADDRESS:     | 70 E. Centennial Pkwy, North Las Vegas, NV 89084 |
| YEAR BUILT/RENOVATED: | 2007 / 2017                                      |
| PARCEL NUMBER:        | 124-22-812-003                                   |
| OWNERSHIP:            | Fee Simple (Land and Building)                   |

### PROPERTY OVERVIEW

There are two (2) access points with one (1) access point along E. Centennial Parkway and one (1) along N. Goldfield Street.

There is approximately 4,576 SF of existing building area.