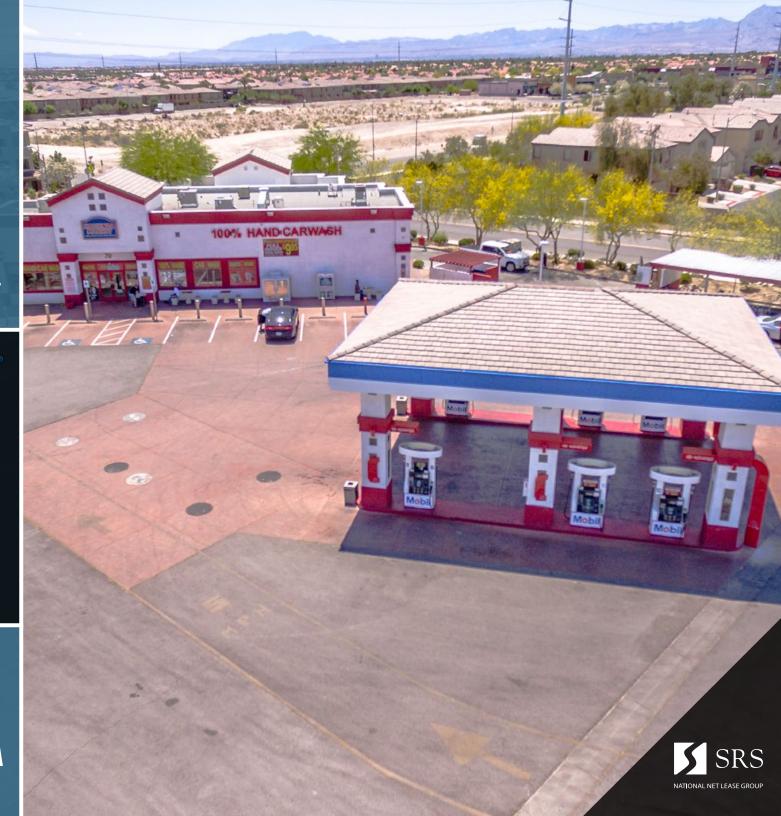

#### PROPERTY OVERVIEW

AERIALS | SITE PLAN | LOCATION MAP | PROPERTY PHOTOS

16

The subject site is located at the signalized, hard corner intersection of E. Centennial Pkwy and N. Goldfield Street (over 12,000 cars passing by daily) with excellent visibility and access on a corner site. I-215/Bruce Woodbury Beltway is also just 1.5 miles north of the site with over 20,000 VPD. The property is located in a strong retail corridor with nearby national/credit tenants that include Home Depot, Smith's, Ross, CVS, Walgreens, Michaels, Staples, and more, further increasing consumer traffic and crossover shopping to the trade area. In addition, Mobil Gas Station with Car Wash is located across from the Centennial at 5th Apartments which boasts 428 units. The 5-mile trade area is supported by a dense population of 259,000 with an average household income of \$71,000.

#### HARD CORNER INTERSECTION | NEAR I-215

- Situated at the hard corner intersection of E. Centennial Parkway and N. Goldfield Street
- The asset has excellent visibility & access along E. Centennial Parkway for a corner site
- In addition, the property is also just 1.5 miles from Interstate 215/Bruce Woodbury Beltway with 20,000+ VPD