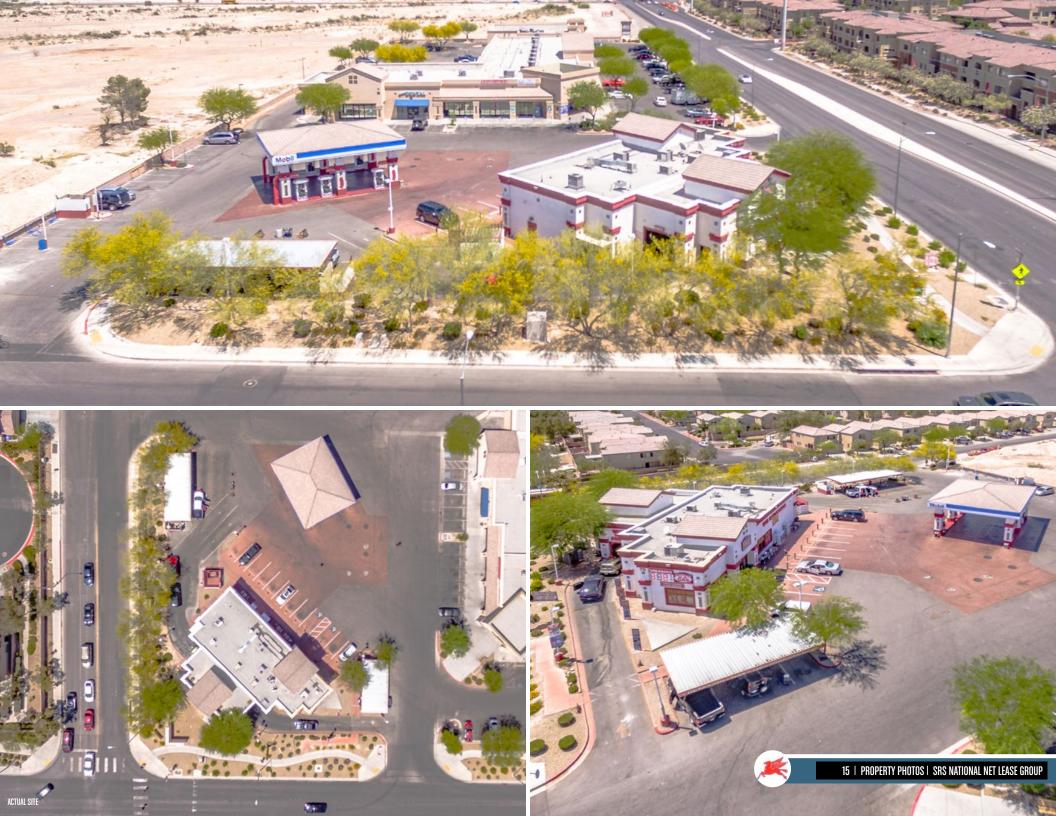

#### **PROPERTY SPECIFICATIONS**

| RENTABLE AREA:        | 4,576 SF                                         |
|-----------------------|--------------------------------------------------|
| LAND AREA:            | 1.13 Acres                                       |
| PROPERTY ADDRESS:     | 70 E. Centennial Pkwy, North Las Vegas, NV 89084 |
| YEAR BUILT/RENOVATED: | 2007 / 2017                                      |
| PARCEL NUMBER:        | 124-22-812-003                                   |
| OWNERSHIP:            | Fee Simple (Land and Building)                   |