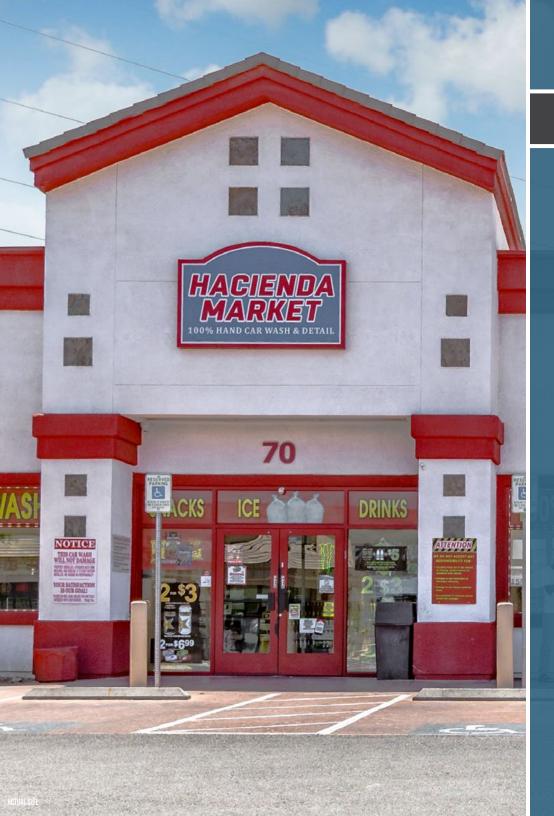

#### PROPERTY OVERVIEW

AERIALS | SITE PLAN | LOCATION MAP | PROPERTY PHOTOS

16

#### **PROPERTY SPECIFICATIONS**

| RENTABLE AREA:        | 4,576 SF                                         |
|-----------------------|--------------------------------------------------|
| LAND AREA:            | 1.13 Acres                                       |
| PROPERTY ADDRESS:     | 70 E. Centennial Pkwy, North Las Vegas, NV 89084 |
| YEAR BUILT/RENOVATED: | 2007 / 2017                                      |
| PARCEL NUMBER:        | 124-22-812-003                                   |
| OWNERSHIP:            | Fee Simple (Land and Building)                   |