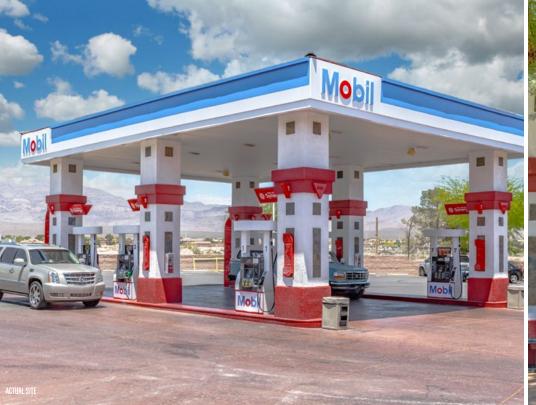

#### PROPERTY OVERVIEW

AERIALS | SITE PLAN | LOCATION MAP | PROPERTY PHOTOS

16

### **INVESTMENT SUMMARY**

The SRS National Net Lease Group is pleased to present the opportunity to acquire the fee simple interest (land & building) in a single tenant, absolute NNN leased, Mobil Gas Station and Car Wash investment property located in North Las Vegas, Nevada. The tenant, Hacienda Stations, LLC, recently extended their lease to a new 20-year term. The lease features rare 1.50% annual rental increases starting in June 2021, generating steady NOI growth and hedging against inflation. The property was built in 2007 and renovated in 2017. The property features a convenience store with 6 poker machines, 6 stations with 12 gas pumps, and a full-service 100% hand car wash, providing the tenant with multiple streams of income. The previous owner completely renovated the car wash, and the property is currently undergoing further capital improvements estimated to be around \$175,000, which is being funded by tenant's existing cash flow. The property finished recent upgrades, which include new gas pumps, updated fuel systems technology, new Mobil re-branding, and more. In response to extensive customer feedback, future improvements are planned for the inside of the convenience store to re-purpose a former food service space and open a take-out and delivery pizza restaurant by July 2018. The lease is absolute NNN with zero landlord responsibilities.

#### RECENT & FUTURE MAJOR CAPITAL IMPROVEMENTS | 100% HAND CAR WASH

- In 2016, the car wash was completely renovated from a standard drive thru car wash to a full-service, 100% hand car wash
- The property is currently undergoing major capital improvements, estimated at \$175,000, which is being funded by tenant's existing cash flow
- The Mobil has 6 gas stations with 12 pumps, a convenience store, and a 100% hand car wash that was recently renovated by the previous owner
- In response to extensive customer feedback, future improvements are planned for the inside of the convenience store to re-purpose a former food service space and open a take-out and delivery pizza restaurant by July 2018

#### MULTIPLE STREAMS OF INCOME | 6 VIDEO POKER GAME MACHINES

- The property generates multiple streams of income from its convenience store, full-service hand car wash, gas station, poker machine and future pizza restaurant
- Customers waiting for their cars to be washed can play from one of the 6 video poker machines in the lobby