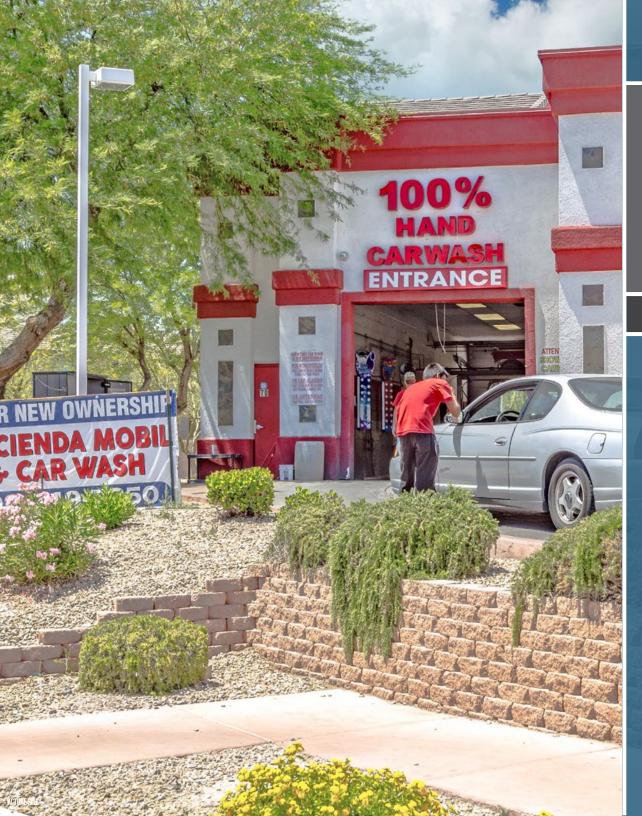

#### RECENT & FUTURE MAJOR CAPITAL IMPROVEMENTS | 100% HAND CAR WASH

- In 2016, the car wash was completely renovated from a standard drive thru car wash to a full-service, 100% hand car wash
- The property is currently undergoing major capital improvements, estimated at \$175,000, which is being funded by tenant's existing cash flow
- The Mobil has 6 gas stations with 12 pumps, a convenience store, and a 100% hand car wash that was recently renovated by the previous owner
- In response to extensive customer feedback, future improvements are planned for the inside of the convenience store to re-purpose a former food service space and open a take-out and delivery pizza restaurant by July 2018

#### MULTIPLE STREAMS OF INCOME | 6 VIDEO POKER GAME MACHINES

- The property generates multiple streams of income from its convenience store, full-service hand car wash, gas station, poker machine and future pizza restaurant
- Customers waiting for their cars to be washed can play from one of the 6 video poker machines in the lobby