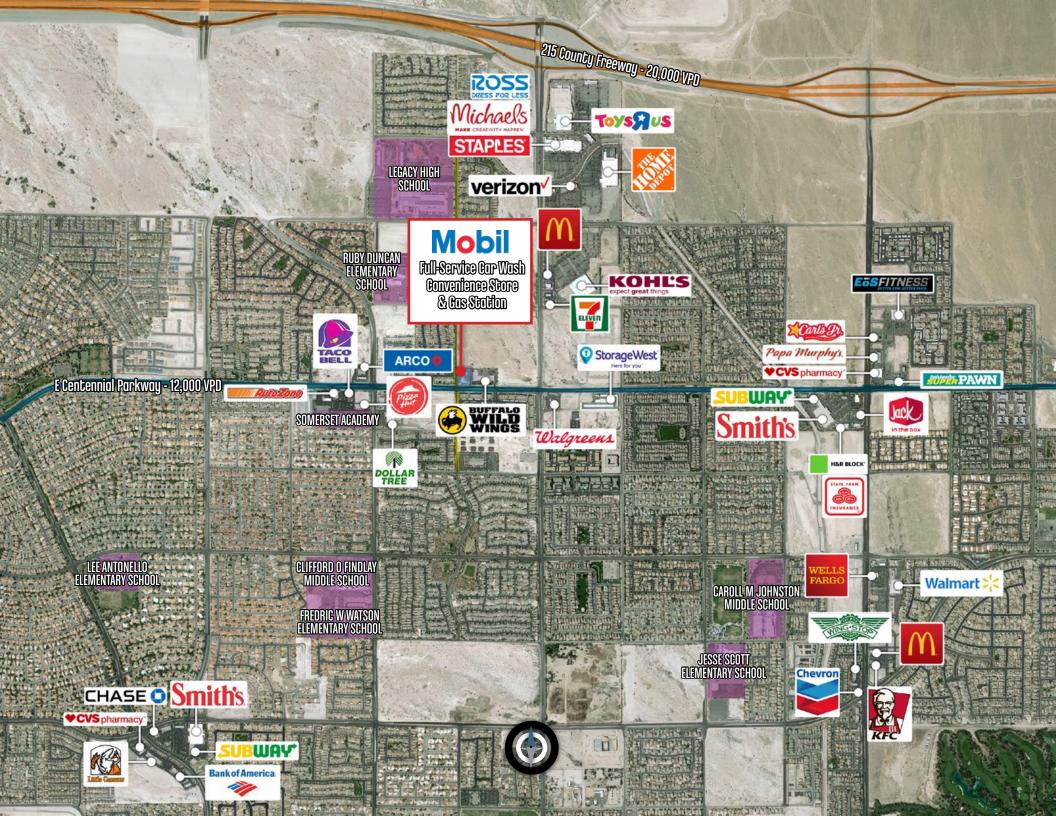

The subject site is located at the signalized, hard corner intersection of E. Centennial Pkwy and N. Goldfield Street (over 12,000 cars passing by daily) with excellent visibility and access on a corner site. I-215/Bruce Woodbury Beltway is also just 1.5 miles north of the site with over 20,000 VPD. The property is located in a strong retail corridor with nearby national/credit tenants that include Home Depot, Smith's, Ross, CVS, Walgreens, Michaels, Staples, and more, further increasing consumer traffic and crossover shopping to the trade area. In addition, Mobil Gas Station with Car Wash is located across from the Centennial at 5th Apartments which boasts 428 units. The 5-mile trade area is supported by a dense population of 259,000 with an average household income of \$71,000.

#### HARD CORNER INTERSECTION | NEAR I-215

- Situated at the hard corner intersection of E. Centennial Parkway and N. Goldfield Street
- The asset has excellent visibility & access along E. Centennial Parkway for a corner site
- In addition, the property is also just 1.5 miles from Interstate 215/Bruce Woodbury Beltway with 20,000+ VPD

#### NEARBY NATIONAL CREDIT TENANTS | INCREASES CONSUMER TRAFFIC

- The property is less than a mile away from national, credit tenants such as Target, The Home Depot, Kohl's, PetSmart, Staples, Michaels, and more
- Other nearby notable tenants include Walgreens, Dollar Tree, AutoZone, and Buffalo Wild Wings
- Increases consumer draw to the area and promotes crossover shopping