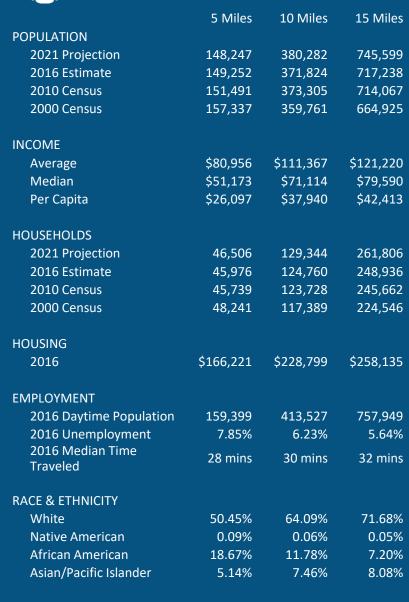

#### **Traffic Counts and Demographics**

North Chicago has approximately 149,252 individuals residing within a five-mile radius of the property and more than 371,824 within a 10-mile radius. The Family Dollar property is located on the corner of Lewis Avenue and 14<sup>th</sup> Street. Ashland Avenue has traffic counts of roughly 27,300 vehicles per day. The Family Dollar property is located approximately two miles west of Interstate-94, which has a average daily traffic count of 318,200 vehicles.