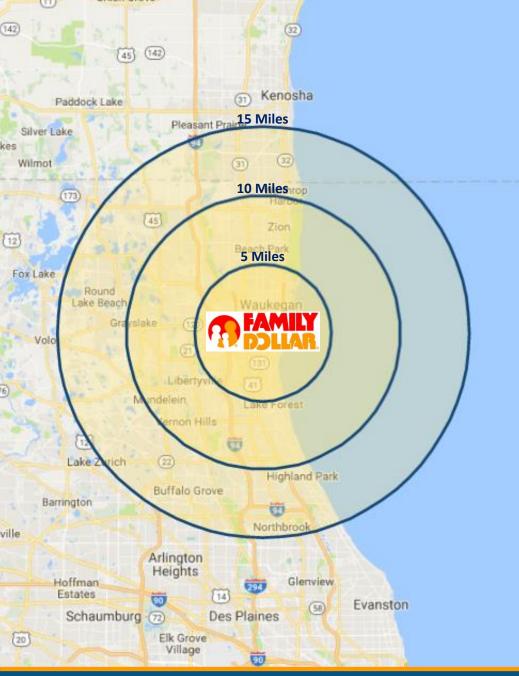

#### **Traffic Counts and Demographics**

North Chicago has approximately 149,252 individuals residing within a five-mile radius of the property and more than 371,824 within a 10-mile radius. The Family Dollar property is located on the corner of Lewis Avenue and 14<sup>th</sup> Street. Ashland Avenue has traffic counts of roughly 27,300 vehicles per day. The Family Dollar property is located approximately two miles west of Interstate-94, which has a average daily traffic count of 318,200 vehicles.