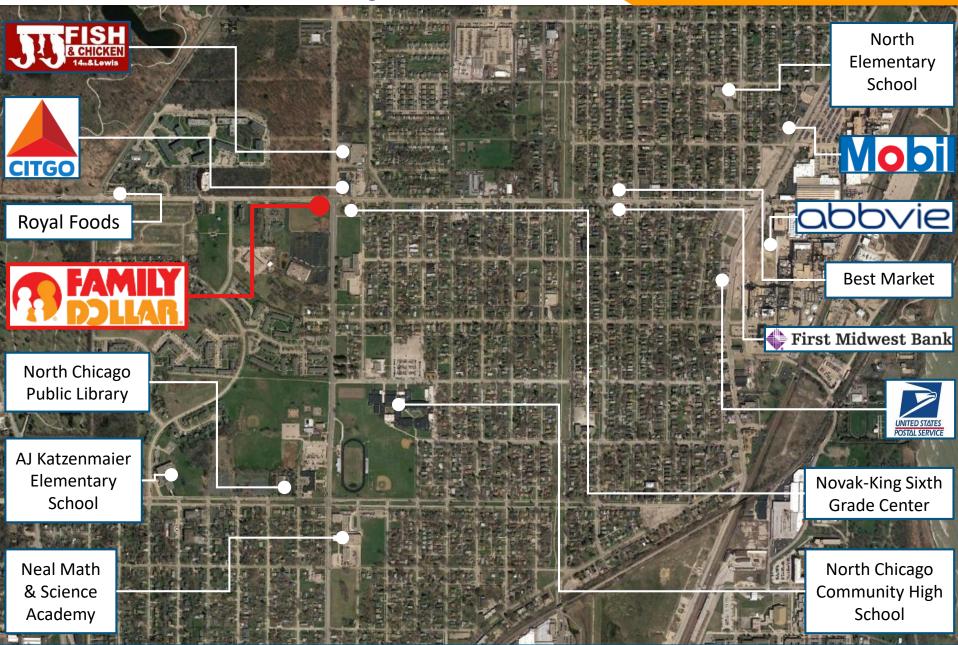

#### **Surrounding Retail and Points of Interest**

The subject property is strategically positioned within close proximity to a number of residential and business communities. The global operations headquarters of biopharmaceutical company AbbVie, Inc is just a mile down the road. This facility manufactures and packages finished drug product, outputting almost 3 billion solid dosages per year in total. A mile and half to the west lies the 452-acre Amhurst Business Park, which is home to businesses including Abbot Labs, Comcast and Cardinal Health. The five primary and secondary schools within a mile of this Family Dollar have a total combined enrollment of over 3,000 students.