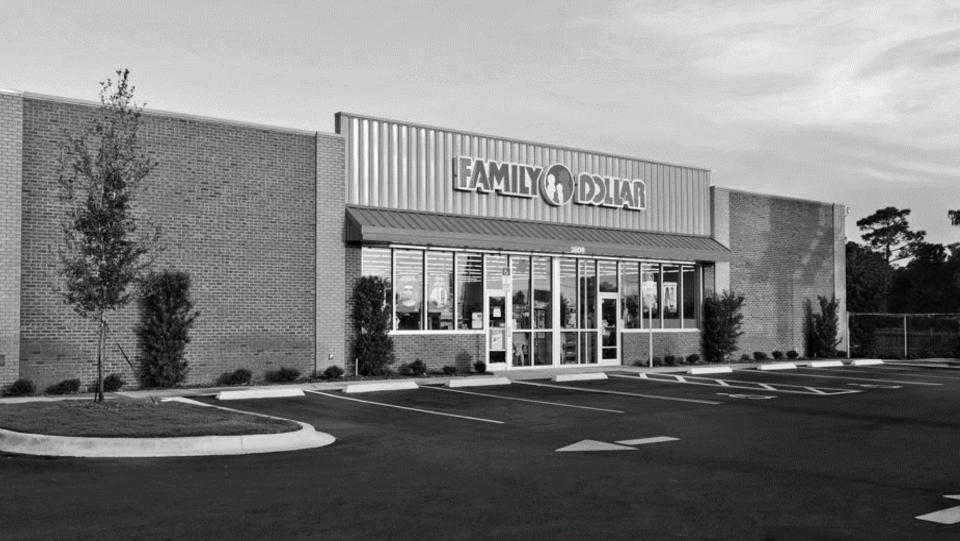

#### **PROPERTY DESCRIPTION**

| Property           | Family Dollar                  |
|--------------------|--------------------------------|
| Property Address   | 1400 Lewis Avenue              |
| City, State, ZIP   | North Chicago, Illinois, 60064 |
| Building Size (SF) | 8,320                          |
| Lot Size (Acres)   | +/- 0.90                       |

#### **INVESTMENT SUMMARY**

Marcus & Millichap is pleased to present the exclusive listing for a Family Dollar at the corner of Lewis Avenue and 14th Street in North Chicago, Illinois. The property consists of 8,320 square feet of building space and is situated on approximately 0.90 acres of land. This Family Dollar Property is subject to a 15-year triple-net (NNN) lease. The rent will commence on March 31<sup>st</sup>, 2018 and the current annual rent is \$111,974. The lease is subject to 10 percent rental increases every five years, starting in year 10. The increases will continue through the six, five-year tenant renewal option periods.