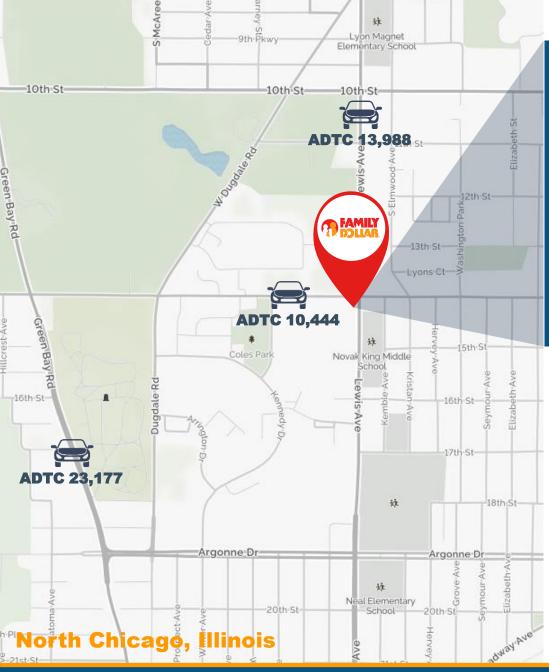

#### **HIGHLIGHTS**

- Major National Tenants in Surrounding Area: Home Depot,
- AbbVie global operations headquarters | 1 Mile
- Amhurst Business Park | 452- Acres | 1.5 Miles
- Strong Demographics | Population Within a 5-mile Radius is More Than 149,000
- Traffic Counts | Lewis Avenue and 14<sup>th</sup> Street | 13,988 and 10,444 Vehicles per Day Respectively
- Less than 40 Miles From Downtown Chicago | 3<sup>rd</sup> Largest City in the United States

#### **Traffic Counts and Demographics**

North Chicago has approximately 149,252 individuals residing within a five-mile radius of the property and more than 371,824 within a 10-mile radius. The Family Dollar property is located on the corner of Lewis Avenue and 14<sup>th</sup> Street. Ashland Avenue has traffic counts of roughly 27,300 vehicles per day. The Family Dollar property is located approximately two miles west of Interstate-94, which has a average daily traffic count of 318,200 vehicles.