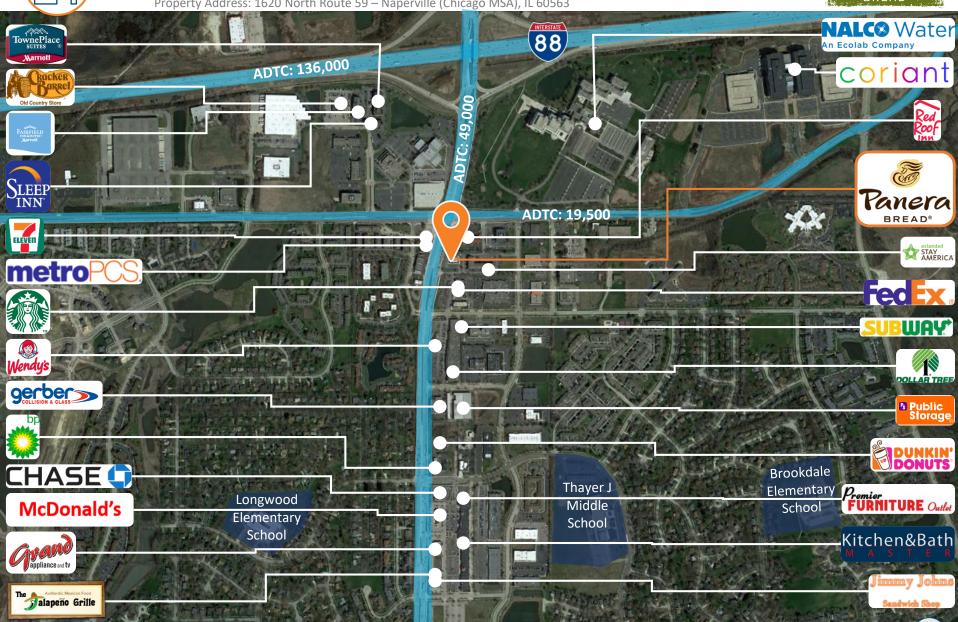

# Surrounding Area Property Address: 1620 North Route 59 – Naperville (Chicago MSA), IL 60563

Property Address: 1620 North Route 59 – Naperville (Chicago MSA), IL 60563

The subject investment property is situated on North Route 59, which experiences an average daily traffic count of roughly 49,000 vehicles. West Diehl Road, which intersects North Route 59, brings an additional 19,500 vehicles to the immediate area daily. Interstate 88, which runs parallel to West Diehl Road in the area, experiences an average daily traffic count of over 136,000 vehicles. There are more than 64,200 individuals residing within a three-mile radius of the property and more than 189,400 individuals within a five-mile radius. This café is situated in an affluent suburban community with an average household income of over \$97,000 within a one-mile radius.

The subject property benefits from being well-positioned in a highly dense retail corridor consisting of national and local tenants, shopping centers, and hotels all within close proximity of this property. Major national tenants within the immediate area include Dollar Tree, Starbucks, McDonald's, Wendy's, FedEx, Dunkin' Donuts, and Cracker Barrel. The subject café is strategically situated as one of the first restaurants individuals see when travelling south on IL-59 when coming off Interstate 88. Additionally, the café benefits from its proximity to numerous accommodations in the area including Red Roof Plus, Extended Stay America, Fairfield Inn & Suites, TownePlace Suites, and Sleep Inn. The headquarters of Nalco Company and Coriant, two of the area's top employers, are both located within a mile of the subject property. Many other companies conduct major operations in the area just north of the subject property, including Calamos Investments, Nicor Gas, and Dart Warehouse Corporation. There are four schools located roughly a mile away from the subject property with a combined enrollment of approximately 3,800 students.