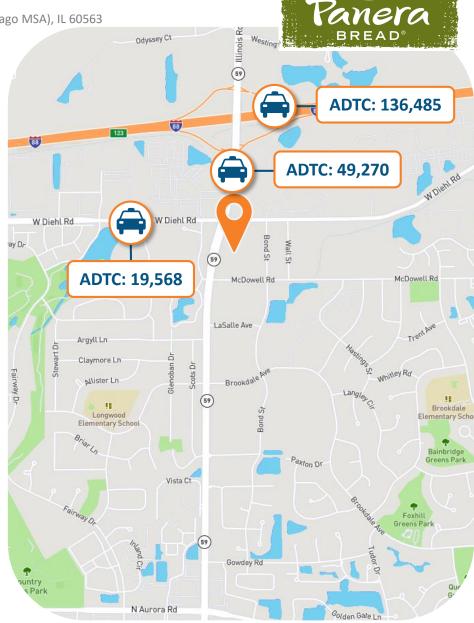

# Surrounding Area Property Address: 1620 North Route 59 – Naperville (Chicago MSA), IL 60563

Property Address: 1620 North Route 59 – Naperville (Chicago MSA), IL 60563

The subject investment property is situated on North Route 59, which experiences an average daily traffic count of roughly 49,000 vehicles. West Diehl Road, which intersects North Route 59, brings an additional 19,500 vehicles to the immediate area daily. Interstate 88, which runs parallel to West Diehl Road in the area, experiences an average daily traffic count of over 136,000 vehicles. There are more than 64,200 individuals residing within a three-mile radius of the property and more than 189,400 individuals within a five-mile radius. This café is situated in an affluent suburban community with an average household income of over \$97,000 within a one-mile radius.