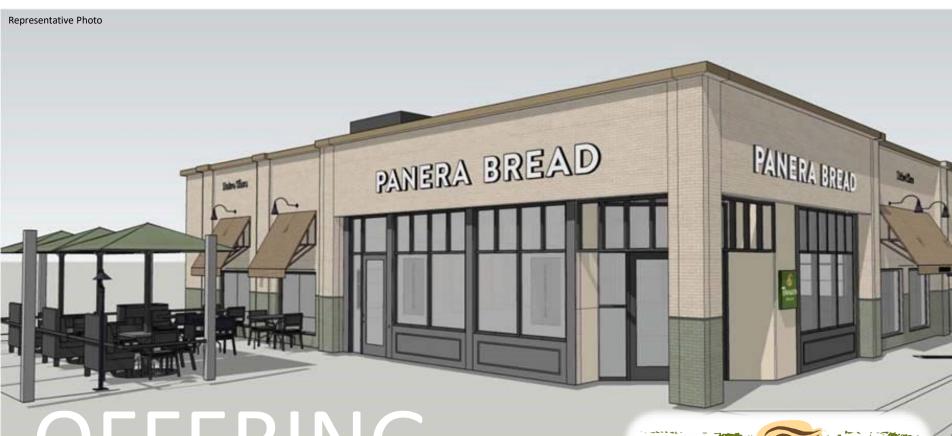

## PANERA BREAD SALE-LEASEBACK

**BRAND NEW CONSTRUCTION** 

#### **About the Investment**

- ✓ Brand New Construction; Opening September 2018!
- ✓ Long-Term, 15-Year Absolute Triple Net (NNN) Lease
- ✓ Lease Commencement Upon Close of Escrow
- ✓ Eight Percent (8.0%) Rental Increases Every Five (5) Years
- ✓ Four (4), Five (5)-Year Tenant Renewal Options, Bringing the Potential Lease Term to 35 Years
- ✓ Corporate Tenant | Corporate Guarantee

#### **INVESTMENT SUMMARY**

Marcus & Millichap is pleased to present the exclusive listing for a brand new Panera Bread located at 1620 North Route 59 in Naperville, IL. This is a rare investment opportunity to participate in a direct sale leaseback with Panera Bread. The newly constructed site will be located one-half mile south of Interstate 88 and will consist of roughly 3,810 rentable square feet of building space on estimated 0.96 acre parcel of land. The café is scheduled to open in September of 2018.