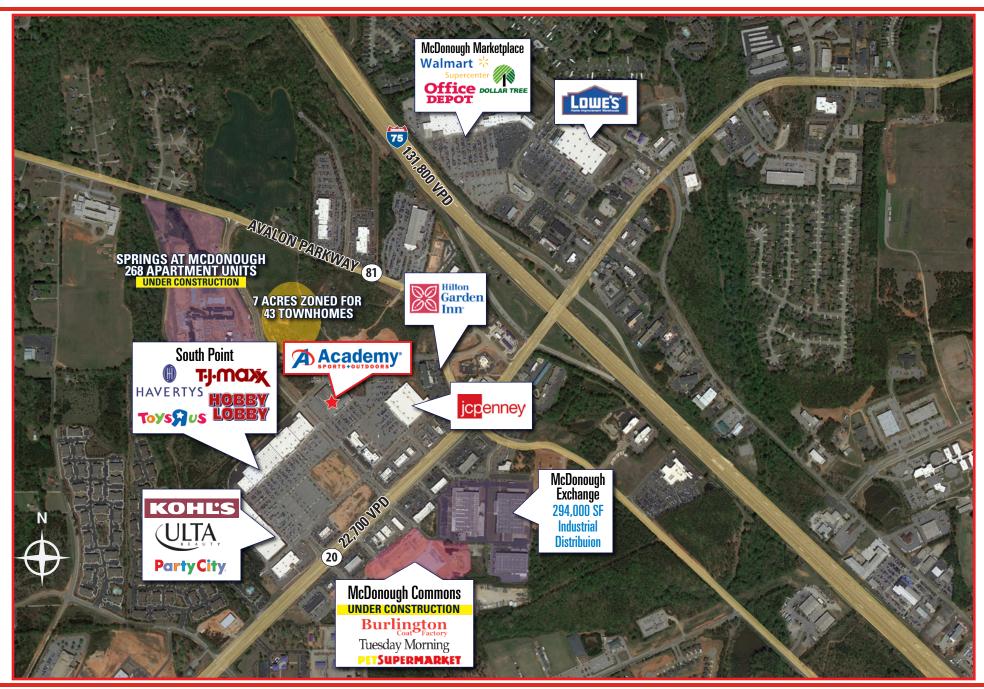

#### LOCATION HIGHLIGHTS

- Located in McDonough, the Atlanta MSA's hub for distribution, with stellar connectivity along I-75 (131,800 VPD) and explosive warehouse growth resulting in a projected 7.8% population growth (5-mile).
- The nearest Academy Sports are located 30+ miles away in all directions, resulting in a highly captive customer base of over 244,000 residents in a 10-mile radius, projected to grow by 6.9% through 2022.
- Superior positioning in South Point, McDonough's premier shopping center and retail trade area, relative to big-box sporting good competition (DICK'S Sporting Goods / 3 miles northwest).

# MCDONOUGH, GA | SINGLE TENANT INVESTMENT

|          | MCDONOUGH'S LARGEST INDUSTRIAL BUILDINGS A-Z |                                         |                    |            |           |
|----------|----------------------------------------------|-----------------------------------------|--------------------|------------|-----------|
|          |                                              | Building Name                           | Status             | Year Built | SF        |
| Academy. | A                                            | Locust Grove Assemblage                 | Proposed           | -          | 1,625,000 |
|          | B                                            | SouthPort Logistics Center              | Existing           | 2006       | 1,600,000 |
|          | C                                            | Lambert Farms Logistics Park            | Under Construction | 2018       | 1,555,200 |
|          | D                                            | Whirlpool Atlanta                       | Existing           | 2008       | 1,505,000 |
|          | 0                                            | ProLogis Park Greenwood - Bldg 1        | Existing           | 2001       | 1,248,346 |
|          | 0                                            | 1500 Medline Place                      | Existing           | 2016       | 1,069,200 |
|          | G                                            | Home Depot Fulfillment Center           | Existing           | 2017       | 1,000,000 |
| 20       | 0                                            | Georgia-Pacific                         | Existing           | 2012       | 900,640   |
|          | 0                                            | Greenwood Industrial Bldg 400           | Existing           | 2006       | 867,000   |
|          | J                                            | Building 300                            | Existing           | 2006       | 851,349   |
|          | ß                                            | 130 Distribution Dr                     | Existing           | 2016       | 846,496   |
|          | 0                                            | Westridge Distribution Center           | Existing           | 2006       | 832,595   |
|          | M                                            | 201 Greenwood Ct                        | Existing           | 1999       | 800,000   |
|          |                                              | 1793 Highway 42 S                       | Existing           | 2006       | 796,450   |
|          | 0                                            | Midland - Nestle                        | Existing           | 1993       | 782,565   |
|          | P                                            | King Mill Distribution Park Phase II    | Under Construction | 2017       | 760,256   |
|          | 0                                            | Liberty Distribution 250                | Existing           | 2001       | 759,300   |
|          | ß                                            | 375 King Mill Rd                        | Existing           | 2015       | 752,590   |
|          | S                                            | McDonough Commerce Center               | Existing           | 2016       | 714,560   |
|          | Ũ                                            | Midland Logistics Center                | Under Construction | 2017       | 698,544   |
|          | U                                            | Lambert Farms - Building A2             | Proposed           | -          | 682,350   |
|          | V                                            | Interstate South Building 4             | Existing           | 2006       | 676,000   |
|          |                                              | Greenwood Industrial Bldg 200           | Proposed           | -          | 638,400   |
|          | $\mathbf{X}$                                 | Liberty - Ford Parts Plant              | Existing           | 1992       | 627,238   |
|          | V                                            | Millard Refrigerated Services           | Existing           | 1997       | 621,834   |
|          | 0                                            | Core 5 Logistics Center at<br>Westridge | Existing           | 2017       | 612,551   |
|          | <b>A</b>                                     |                                         | RE                 |            |           |

# LOCATED IN ATLANTA'S DISTRIBUTION HUB MCDONOUGH, GEORGIA

**Atlanta MSA** - McDonough, located in Henry County, is 25 miles southeast of Downtown Atlanta and easily connected by I-75. McDonough is 20 miles southeast of Hartsfield-Jackson Atlanta International Airport which carries 100 million passengers annually making it the busiest airport in the world.