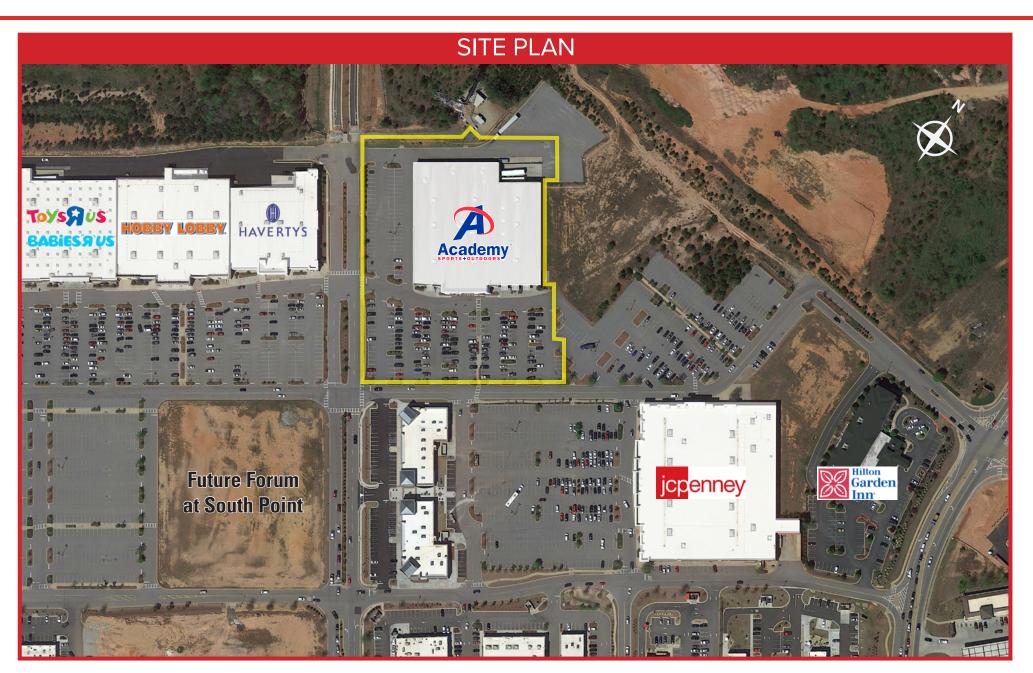

#### LOCATION HIGHLIGHTS

- Located in McDonough, the Atlanta MSA's hub for distribution, with stellar connectivity along I-75 (131,800 VPD) and explosive warehouse growth resulting in a projected 7.8% population growth (5-mile).
- The nearest Academy Sports are located 30+ miles away in all directions, resulting in a highly captive customer base of over 244,000 residents in a 10-mile radius, projected to grow by 6.9% through 2022.
- Superior positioning in South Point, McDonough's premier shopping center and retail trade area, relative to big-box sporting good competition (DICK'S Sporting Goods / 3 miles northwest).