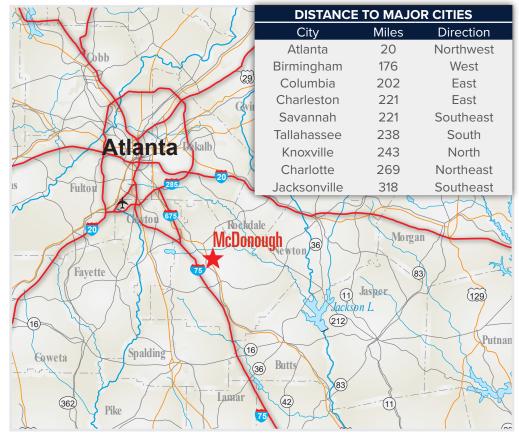

# LOCATED IN ATLANTA'S DISTRIBUTION HUB MCDONOUGH, GEORGIA

**Atlanta MSA** - McDonough, located in Henry County, is 25 miles southeast of Downtown Atlanta and easily connected by I-75. McDonough is 20 miles southeast of Hartsfield-Jackson Atlanta International Airport which carries 100 million passengers annually making it the busiest airport in the world.