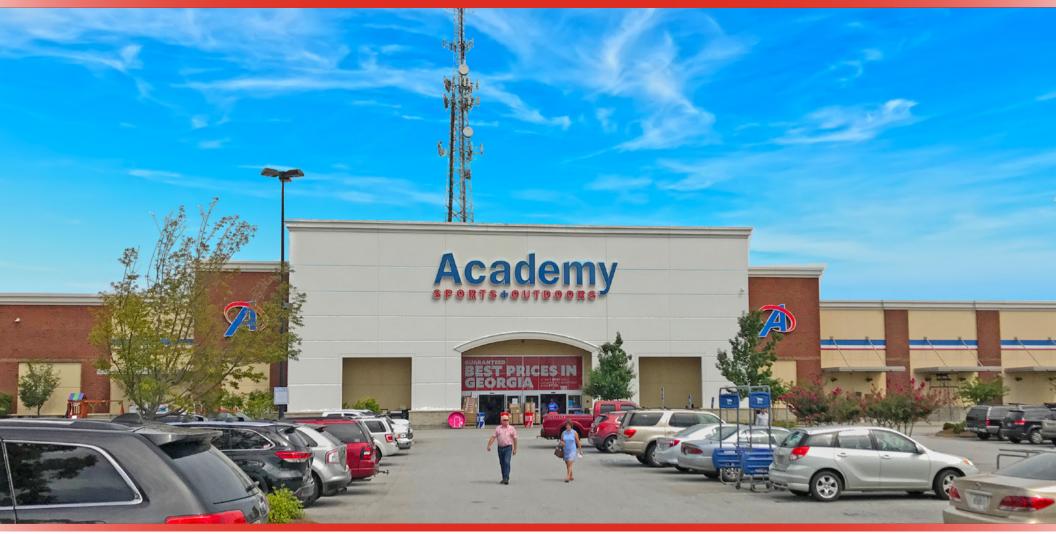

# 

Holliday Fenoglio Fowler, L.P. ("HFF"), as exclusive advisor, is pleased to present the opportunity to acquire a 71,294 square foot Academy Sports + Outdoors located in McDonough, Georgia, in the Atlanta MSA.

# INVESTMENT HIGHLIGHTS