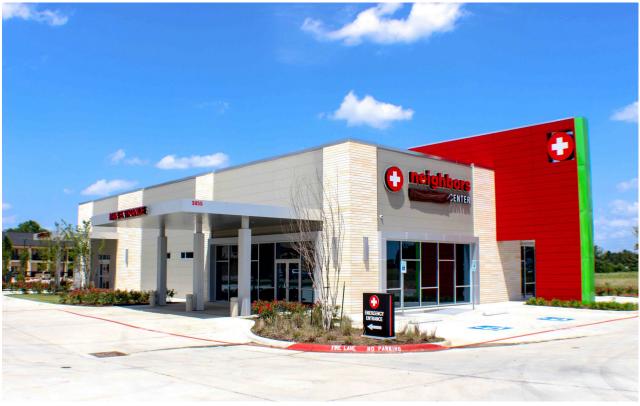

## LONGVIEW EMERGENCY CENTER 1801 WEST LOOP 281, LONGVIEW, TX 75604

Representative Photo

- For Lease or Sale
- Vacant Shell Medical or Retail
- 8,066 SF
- Built in 2016
- 0.92 Acres
- 32 Parking Spaces

## PROPERTY HIGHLIGHTS:

- Newly constructed Class-A property
- Fantastic retail visibility and accessibility fronting Loop 281
- Repositioning opportunity as medical or retail
- Longview is the medical hub serving a 13-county region
- \$45 million spent annually within a three-mile radius
- \$91,735 average household income (1 mile)