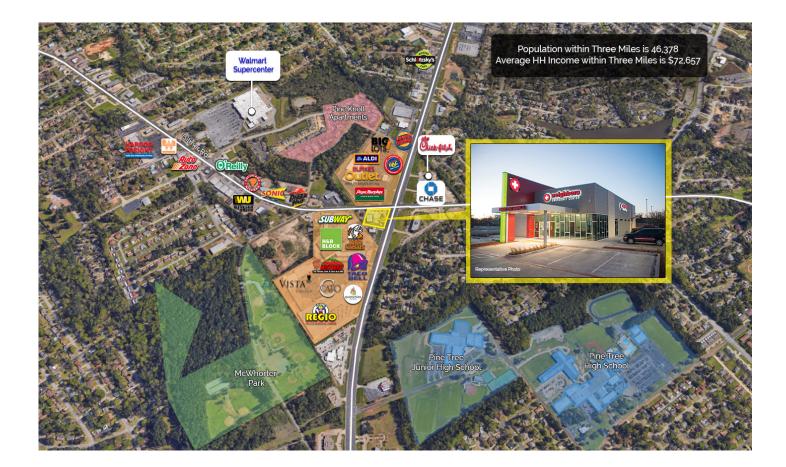

## PROPERTY HIGHLIGHTS:

- Newly constructed Class-A property
- Fantastic retail visibility and accessibility fronting Loop 281
- Repositioning opportunity as medical or retail
- Longview is the medical hub serving a 13-county region
- \$45 million spent annually within a three-mile radius
- \$91,735 average household income (1 mile)