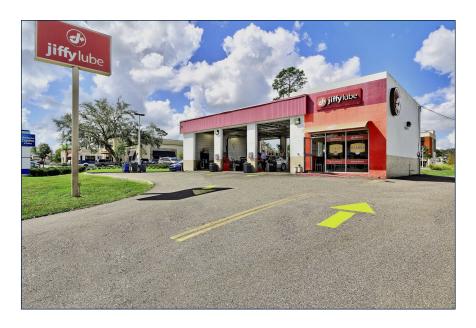

## **EXCLUSIVE NET-LEASED OFFERING**

JIFFY LUBE 3365 SOUTH FLORIDA AVENUE LAKELAND, FL 33803

Year Built/Renovated

Lot Size

Tenant

### LEASE SUMMARY

1982

0.4 acre(s)

Jiffy Lube

Credit Rating

Lease Type

Absolute Net
Six Five Year Options with
7.5% Rent Increases Every
Five Years