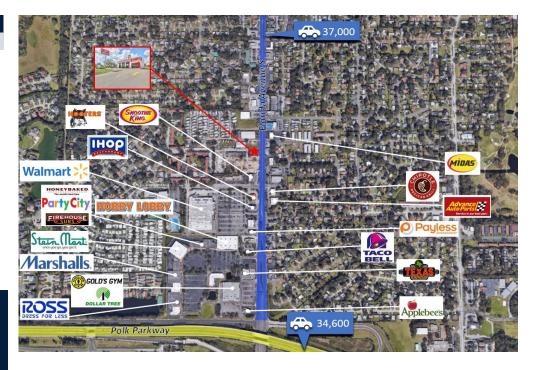

## **INVESTMENT HIGHLIGHTS**

- Sale-Leaseback with 10-Year Triple-Net Lease Amendment Upon Closing
- Florida Has No State Income Tax
- Atlantic Coast Enterprises Operates 62 Stores in 3 States, with 750 employees
- Property May Qualify for 15-year Versus 39-Year Depreciation
- Less than 1 Mile from On/Off Ramps for Polk Parkway
- Exposure to 37,000 Vehicles Per Day