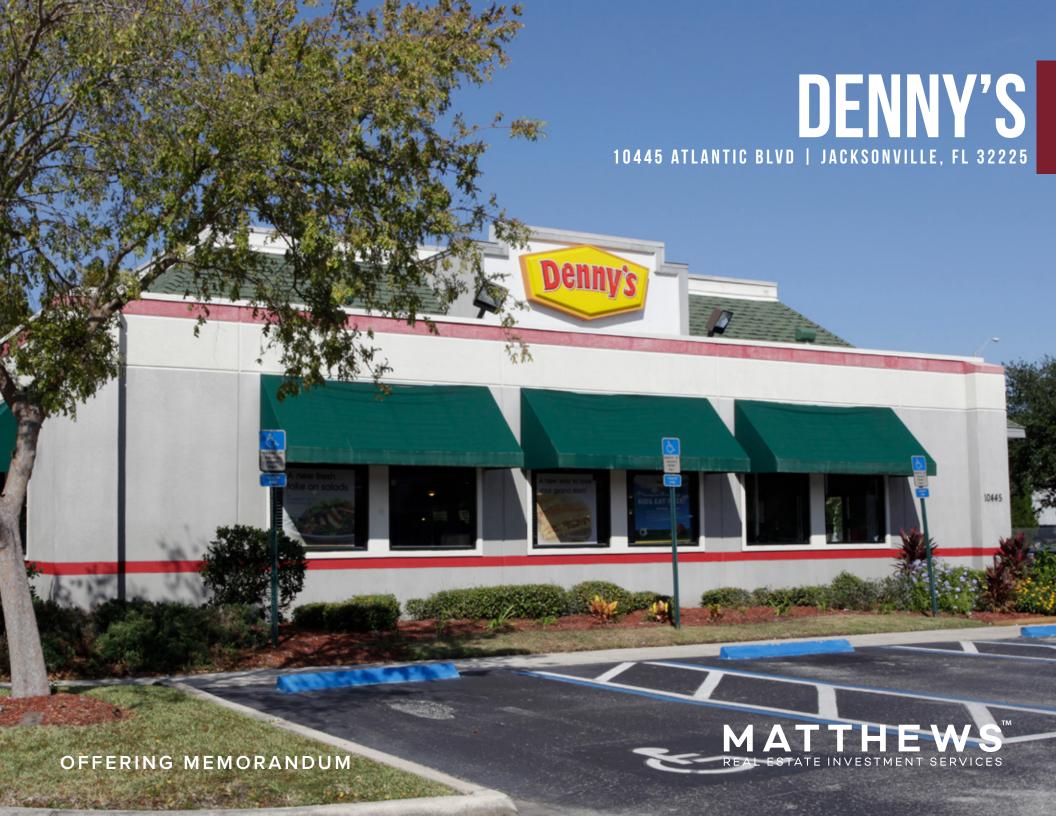

### **DENNY'S**

10445 Atlantic Blvd

Jacksonville, FL 32225

| List Price          | \$2,730,921            |
|---------------------|------------------------|
| CAP Rate            | 7.01%                  |
| Gross Leasable Area | 5,390 SF               |
| Lot Size            | 1.19 Acres (51,836 SF) |
| Year Built          | 1994                   |