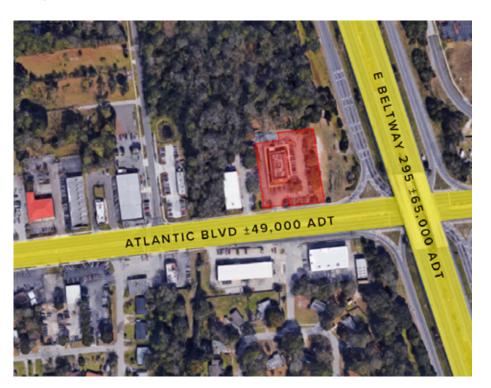

5 |
| Site Description          |                                               |
| Number of Stories         | One                                           |
| Year Built                | 1994                                          |
| Gross Leasable Area (GLA) | ± 5,390 SF                                    |
| Lot Size                  | ± 1.19 Acres (51,836 SF)                      |
| Type of Ownership         | Fee Simple                                    |
| Parking                   | ± 68 Surface Spaces                           |
| Parking Ratio             | 12.62 : 1,000 SF                              |
| Landscaping               | Professional                                  |
| Topography                | Generally Level                               |

## PARCEL MAP



## SURROUDING TENANTS



# AREA OVERVIEW



## DEMOGRAPHICS

|                 |        | the same of the sa | No. of the last of |
|-----------------|--------|--------------------------------------------------------------------------------------------------------------------------------------------------------------------------------------------------------------------------------------------------------------------------------------------------------------------------------------------------------------------------------------------------------------------------------------------------------------------------------------------------------------------------------------------------------------------------------------------------------------------------------------------------------------