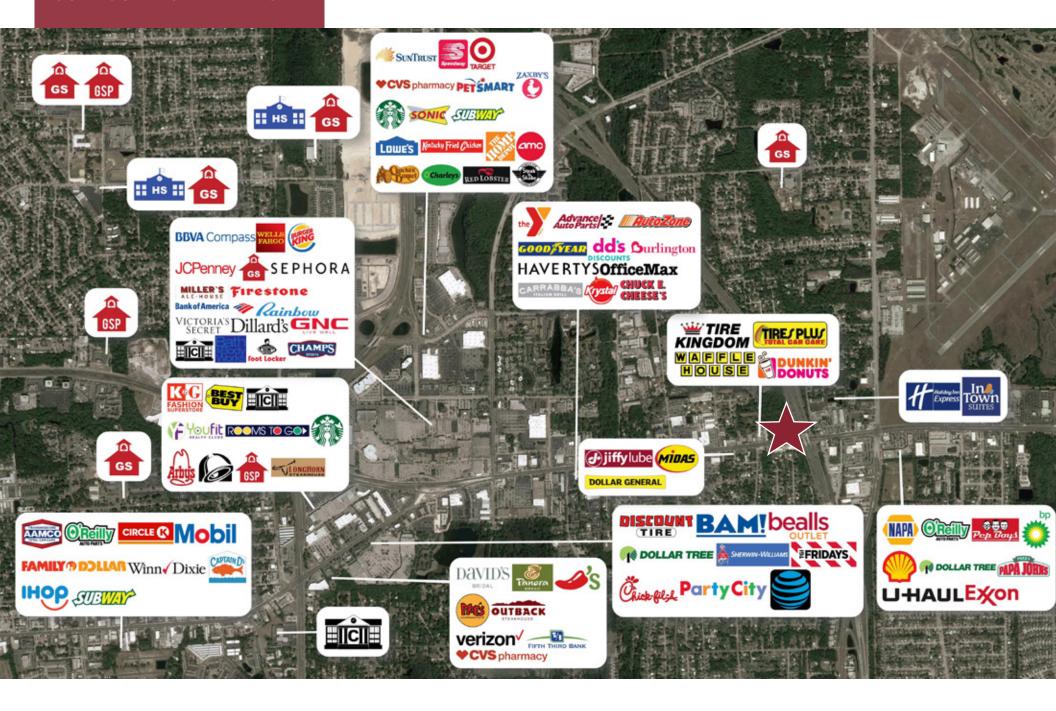

|                                               |
| Number of Stories         | One                                           |
| Year Built                | 1994                                          |
| Gross Leasable Area (GLA) | ± 5,390 SF                                    |
| Lot Size                  | ± 1.19 Acres (51,836 SF)                      |
| Type of Ownership         | Fee Simple                                    |
| Parking                   | ± 68 Surface Spaces                           |
| Parking Ratio             | 12.62 : 1,000 SF                              |
| Landscaping               | Professional                                  |
| Topography                | Generally Level                               |

## PARCEL MAP



## SURROUDING TENANTS



# AREA OVERVIEW



## DEMOGRAPHICS

|                 |        | the same of the sa | No. of the last of |
|-----------------|--------|---------------------------------------------------------------------------------------------------------------------------------------------------------------------------------------------------------------------------------------------------------------------------------------------------------------------------------------------------------------------------------------------------------------------------------------------------------------------------------------------------------------------------------------------------------------------------------------------------------------------------------------------------------------------------------------