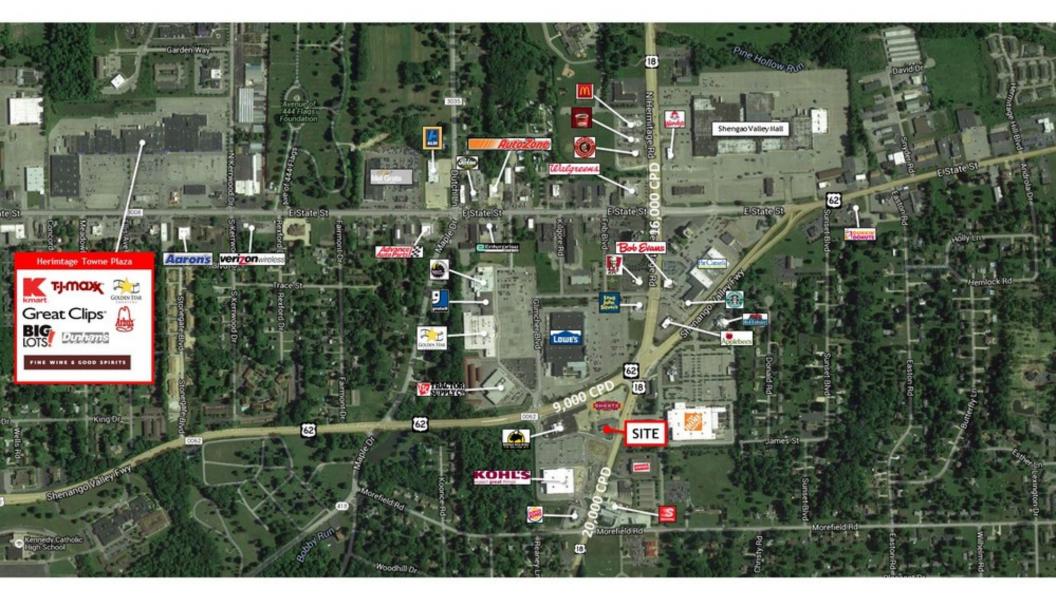

### **Traffic Counts**

S. Hermitage Rd

20,000 CPD

### FREE-STANDING PIZZA HUT NNN / SALE LEASEBACK: AERIAL MAP

400 South Hermitage Road, Hermitage, PA 16148 • Free-Standing Pizza Hut NNN / Sale Leaseback