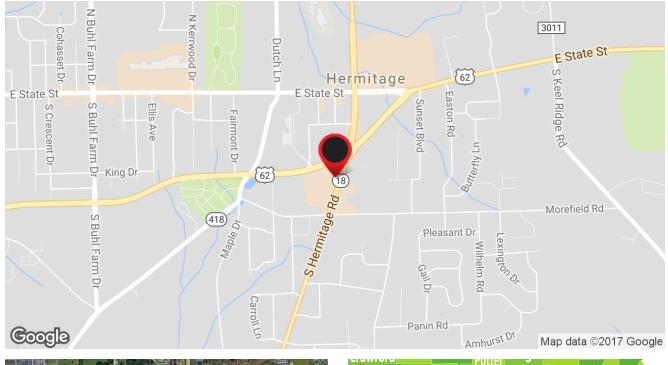

### FREE-STANDING PIZZA HUT NNN / SALE LEASEBACK: AERIAL MAP

400 South Hermitage Road, Hermitage, PA 16148 • Free-Standing Pizza Hut NNN / Sale Leaseback