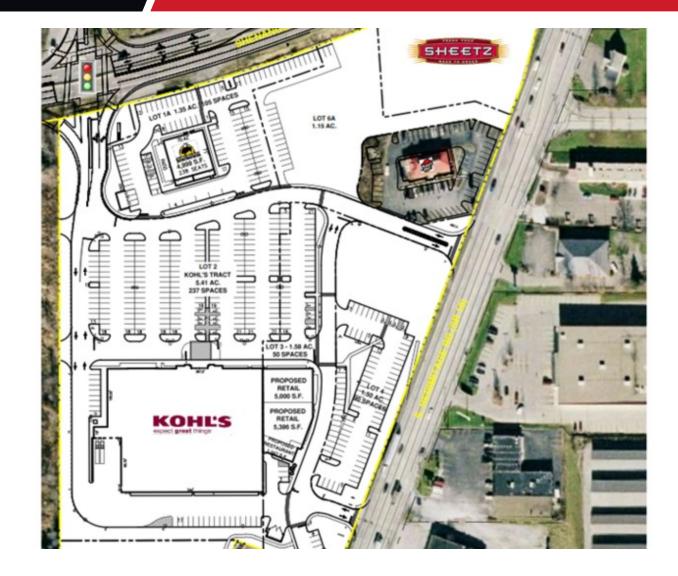

### FREE-STANDING PIZZA HUT NNN / SALE LEASEBACK: DETAILS

400 South Hermitage Road, Hermitage, PA 16148 • Free-Standing Pizza Hut NNN / Sale Leaseback

- Free-Standing Pizza Hut NNN / Sale Leaseback
- Corner location on an outparcel of Kohl's
- Adjacent to new Buffalo Wild Wings and Sheetz C-Store
- Brand-new 15 year lease with 3-5 year options
- 2.5% bumps every five years
- Proven 20-year track record at this location.
- Complete Scrape-Rebuild done in 2013
- Lease guaranteed by 27 unit operator

#### PROPERTY HIGHLIGHTS

- Free-Standing Pizza Hut NNN / Sale Leaseback
- · Corner location on an outparcel of Kohl's
- · Adjacent to new Buffalo Wild Wings and Sheetz C-Store
- Brand new 15 year lease with three 5 year renewal options
- 2.5% rent increase in each five year option
- Proven 20-year track record at this location
- Complete Scrape-Rebuild done in 2013
- Lease guaranteed by 27 unit operator