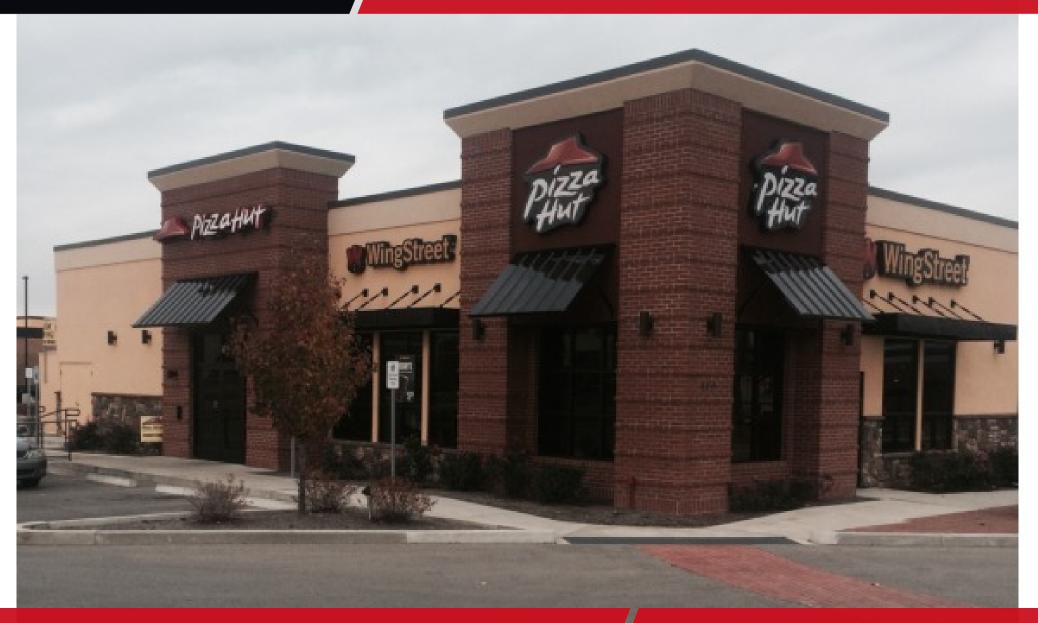

## PIZZA HUT SINGLE TENANT NET LEASE

400 South Hermitage Road, Hermitage, PA 16148 • Free-Standing Pizza Hut NNN / Sale Leaseback

### FREE-STANDING PIZZA HUT NNN / SALE LEASEBACK: DETAILS

400 South Hermitage Road, Hermitage, PA 16148 • Free-Standing Pizza Hut NNN / Sale Leaseback

- Free-Standing Pizza Hut NNN / Sale Leaseback
- Corner location on an outparcel of Kohl's
- Adjacent to new Buffalo Wild Wings and Sheetz C-Store
- Brand-new 15 year lease with 3-5 year options
- 2.5% bumps every five years
- Proven 20-year track record at this location.
- Complete Scrape-Rebuild done in 2013
- Lease guaranteed by 27 unit operator