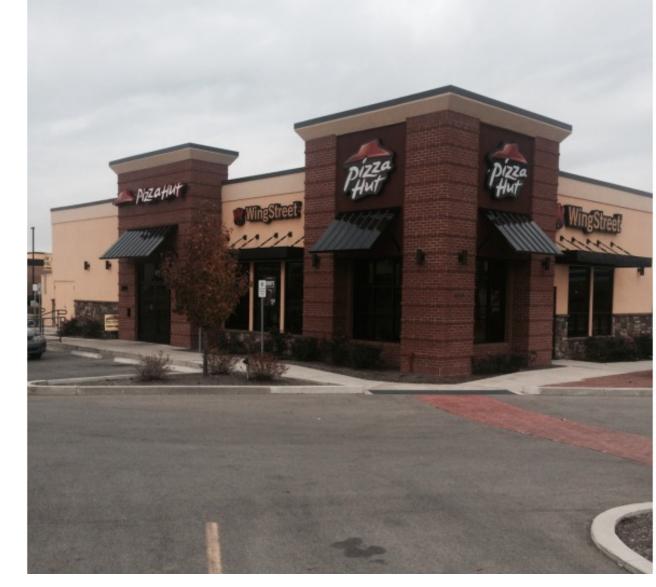

### FREE-STANDING PIZZA HUT NNN / SALE LEASEBACK:

400 South Hermitage Road, Hermitage, PA 16148 • Free-Standing Pizza Hut NNN / Sale Leaseback

#### PROPERTY HIGHLIGHTS

- Free-Standing Pizza Hut NNN / Sale Leaseback
- · Corner location on an outparcel of Kohl's
- · Adjacent to new Buffalo Wild Wings and Sheetz C-Store
- Brand new 15 year lease with three 5 year renewal options
- 2.5% rent increase in each five year option
- Proven 20-year track record at this location
- Complete Scrape-Rebuild done in 2013
- Lease guaranteed by 27 unit operator