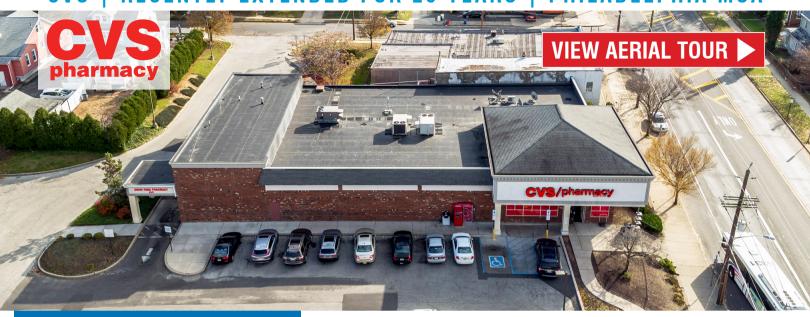

## **PROPERTY OVERVIEW**

Address 3002 Mount Ephraim Ave, Haddon Township, NJ 08104

**Property Type** Freestanding Drug Store

Property Details

- 20 Year Rent Extension in January 2018
- Densely Populated Area with Over 145,098 within 3 Miles
- Located 2.5 Miles from Philadelphia