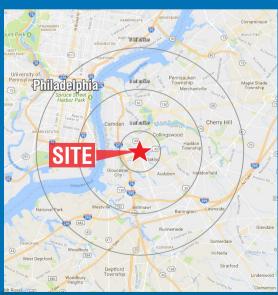

## **PROPERTY OVERVIEW**

Address 3002 Mount Ephraim Ave, Haddon Township, NJ 08104

**Property Type** Freestanding Drug Store

Property Details

- 20 Year Rent Extension in January 2018
- Densely Populated Area with Over 145,098 within 3 Miles
- Located 2.5 Miles from Philadelphia