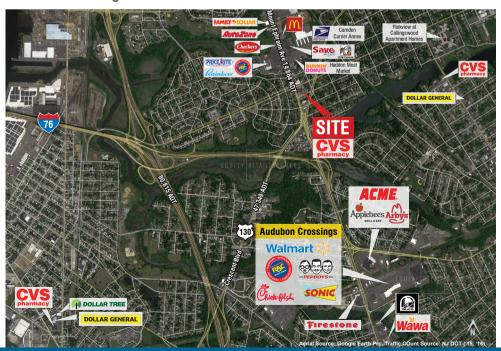

## **PROPERTY OVERVIEW**

Address 3002 Mount Ephraim Ave, Haddon Township, NJ 08104

**Property Type** Freestanding Drug Store

Property Details

- 20 Year Rent Extension in January 2018
- Densely Populated Area with Over 145,098 within 3 Miles
- Located 2.5 Miles from Philadelphia