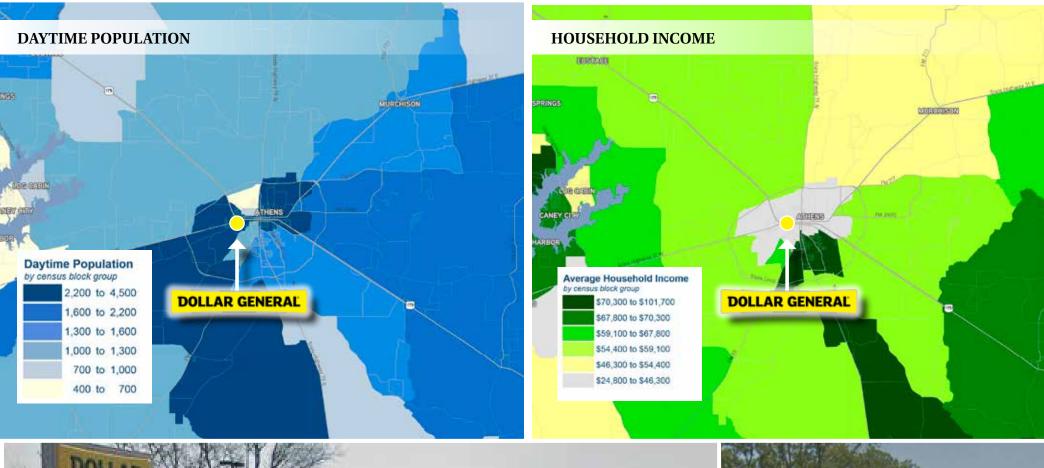

## Dollar General | 619 W Corsicana St, Athens, TX

| Population                     | 1-MILE   | 3-MILE   | 5-MILE   |
|--------------------------------|----------|----------|----------|
| Estimated Population (2016)    | 4,878    | 13,517   | 17,586   |
| Projected Population (2021)    | 4,973    | 13,741   | 17,835   |
| Households                     | 1-MILE   | 3-MILE   | 5-MILE   |
| Estimated Households (2016)    | 1,509    | 4,903    | 6,424    |
| Projected Households (2021)    | 1,540    | 4,987    | 6,515    |
| Income                         | 1-MILE   | 3-MILE   | 5-MILE   |
| Avg. Household Income (2016)   | \$41,256 | \$52,262 | \$53,058 |
| Median Household Income (2016) | \$24,547 | \$34,404 | \$36,444 |
| Business Facts                 | 1-MILE   | 3-MILE   | 5-MILE   |
| Total Businesses               | 468      | 1,167    | 1,304    |
| # of Employees                 | 3,167    | 10,233   | 10,991   |