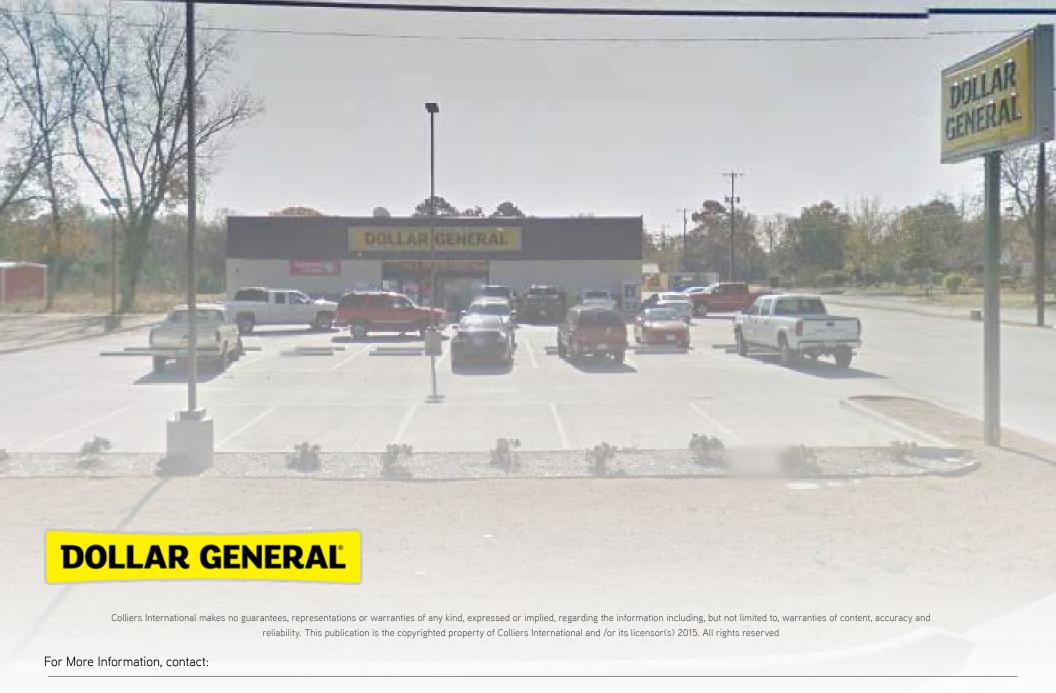

# **ABSOLUTE NNN INVESTMENT (FEE SIMPLE)**

**DOLLAR GENERAL** 

619 W Corsicana St. | Athens, TX | 75751

| PRICING    |             |  |  |  |
|------------|-------------|--|--|--|
| List Price | \$2,171,000 |  |  |  |
| NOI        | \$131,350   |  |  |  |
| CAP Rate   | 6.05%       |  |  |  |
| Taxes      | NNN         |  |  |  |
| Insurance  | NNN         |  |  |  |
| CAM        | NNN         |  |  |  |

#### PROPERTY OVERVIEW

We are pleased to offer to qualified investors an opportunity to purchase an investment grade single tenant Absolute NNN investment fully leased to Dollar General on a corporate guaranteed lease. With approximately 10+ years remaining this opportunity provides long term stable cash flow with zero landlord responsibilities. Offered at below replacement cost (\$174 PSF) this is a rare opportunity to purchase an investment grade credit tenant in a tax free state, with a long term lease in place, and zero landlord responsibilities.