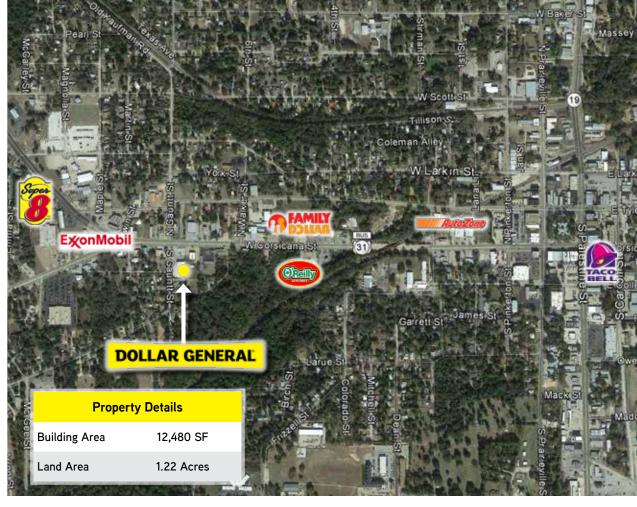

#### PROPERTY OVERVIEW

We are pleased to offer to qualified investors an opportunity to purchase an investment grade single tenant Absolute NNN investment fully leased to Dollar General on a corporate guaranteed lease. With approximately 10+ years remaining this opportunity provides long term stable cash flow with zero landlord responsibilities. Offered at below replacement cost (\$174 PSF) this is a rare opportunity to purchase an investment grade credit tenant in a tax free state, with a long term lease in place, and zero landlord responsibilities.