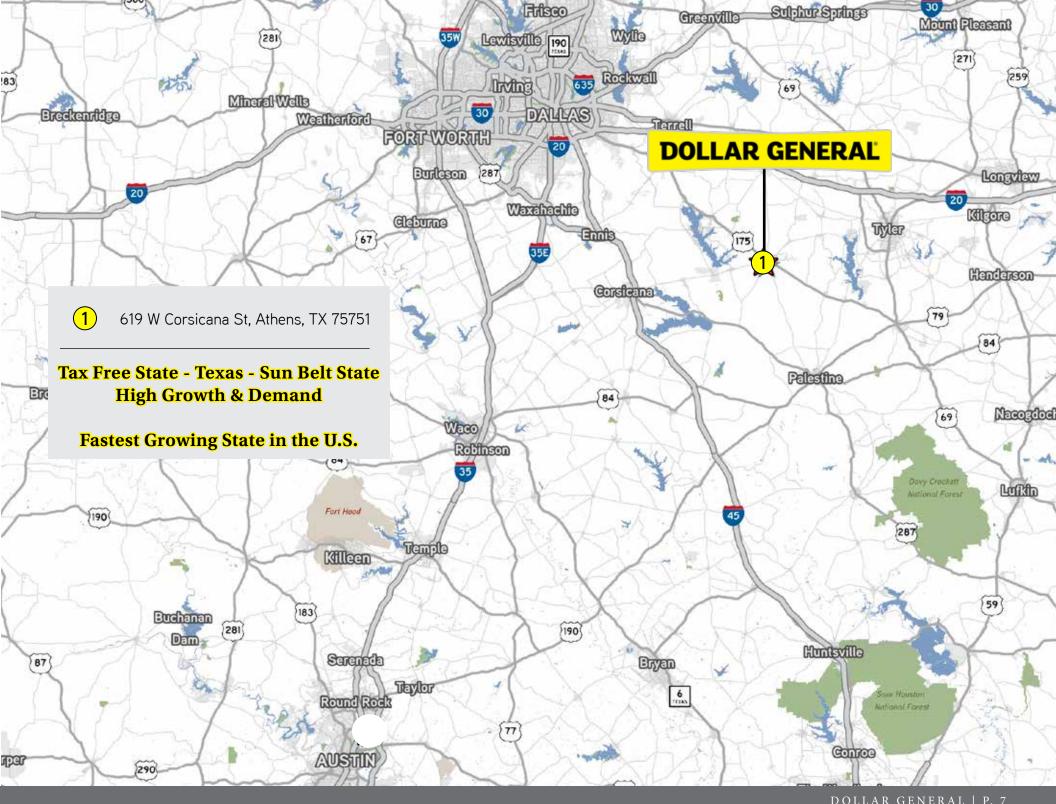

# **ABSOLUTE NNN INVESTMENT (FEE SIMPLE)**

**DOLLAR GENERAL** 

619 W Corsicana St. | Athens, TX | 75751

| PRICING    |             |  |  |  |
|------------|-------------|--|--|--|
| List Price | \$2,171,000 |  |  |  |
| NOI        | \$131,350   |  |  |  |
| CAP Rate   | 6.05%       |  |  |  |
| Taxes      | NNN         |  |  |  |
| Insurance  | NNN         |  |  |  |
| CAM        | NNN         |  |  |  |

#### **TEXAS**

According to the most recent US Census Bureau data; Texas' has a population of 27,862,596 making it the second largest state in the nation. Texas is expected to increase its population to over 29,510,000 people by 2020 and 33,628,000 people by 2030. Since 2007, Texas has seen increases in both population and employment growth that are 10% greater than the national average. In January 2017, Texas increased non-farm employment by 51,300 jobs; making it the largest gain since February 2013. Additionally, for the first time since 2010, the Texas labor participation rate ticked upward to 63.6%. Texas, already being a hub for international world trade with over 29 official "ports of entry," may be receiving a boon to its economy with the recent completion in 2016 of the \$5.3 Billion Panama Canal expansion. This will provide the capability for both more ships and larger vessels to reach their final destinations quicker and with greater efficiency.

#### **EXCELLENT LOCATION**

- Tax Free State Sun Belt State High Growth & Demand
- Low Cost of Entry to Own Large Portfolio
- Increasing Commodity Prices in Texas To Provide Boon for Economy
- Excellent Demographics in Austin, TX Full Employment
- Diversified Economic Base Tourism, Finance, Retail, Services and Healthcare