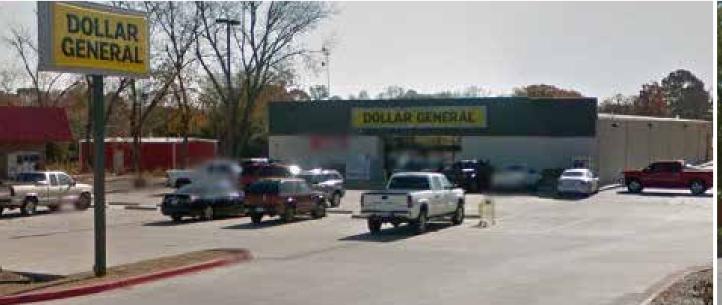

# **ABSOLUTE NNN INVESTMENT (FEE SIMPLE)**

**DOLLAR GENERAL** 

619 W Corsicana St. | Athens, TX | 75751

| PRICING    |             |  |  |  |
|------------|-------------|--|--|--|
| List Price | \$2,171,000 |  |  |  |
| NOI        | \$131,350   |  |  |  |
| CAP Rate   | 6.05%       |  |  |  |
| Taxes      | NNN         |  |  |  |
| Insurance  | NNN         |  |  |  |
| CAM        | NNN         |  |  |  |

#### PROPERTY OVERVIEW

We are pleased to offer to qualified investors an opportunity to purchase an investment grade single tenant Absolute NNN investment fully leased to Dollar General on a corporate guaranteed lease. With approximately 10+ years remaining this opportunity provides long term stable cash flow with zero landlord responsibilities. Offered at below replacement cost (\$174 PSF) this is a rare opportunity to purchase an investment grade credit tenant in a tax free state, with a long term lease in place, and zero landlord responsibilities.