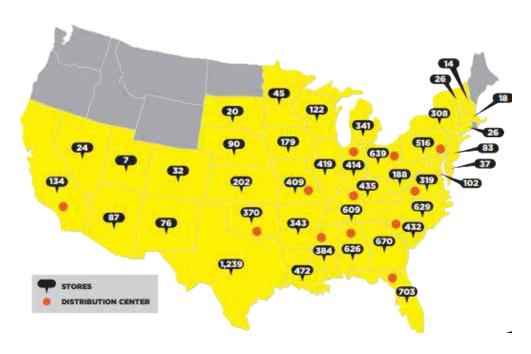

Save time. Save money. Every day!"

manufacturers, such as Procter & Gamble, PepsiCo, Coca-Cola, Nestle, General Mills, Unilever, Kimberly Clark, Kellogg's and Nabisco, which are typically found at higher retail prices elsewhere. Additionally, its private brand consumables offer even greater value with options to purchase value items and national brand equivalent products at substantial discounts to the national brand. The Company operates approximately 13,320 stores located in 43 states located in the southern, southwestern, midwestern and eastern United States.

#### **FAST FACTS**

- \$22 billion in sales in fiscal 2016
- 13,320 retail locations as of February 3, 2017
- 7,300 square-foot stores
- 10,000 12,000 total stock keeping units (SKUs) per store from America's most-trusted manufacturers
- 15 distribution centers
- **120,000+** employees
- Ranked #139 on the Fortune 500 list as of June 2016