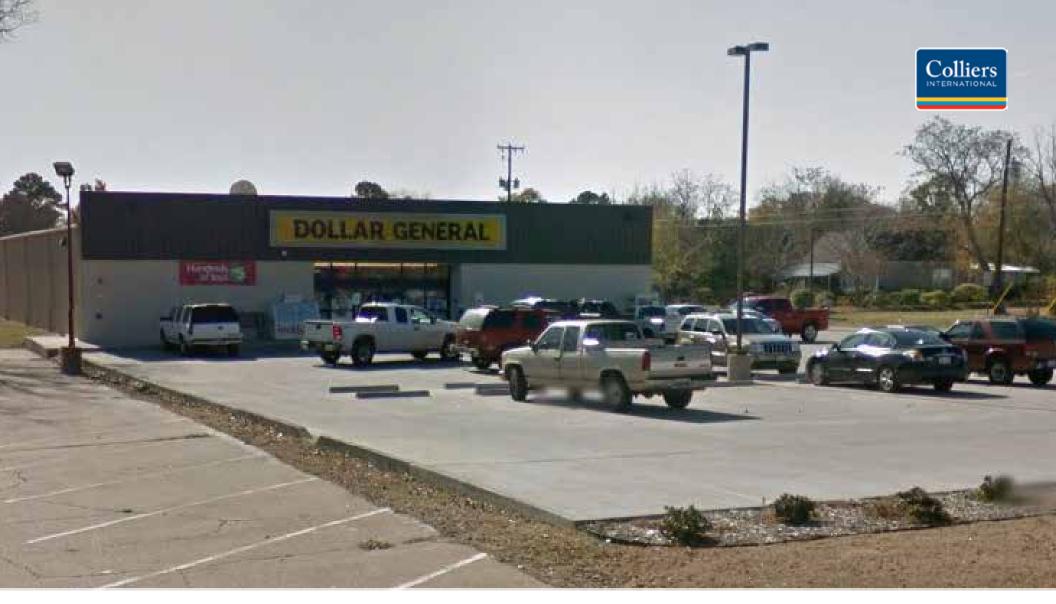

# **ABSOLUTE NNN INVESTMENT (FEE SIMPLE)**

**DOLLAR GENERAL** 

619 W Corsicana St. | Athens, TX | 75751

| PRICING    |             |  |  |  |
|------------|-------------|--|--|--|
| List Price | \$2,171,000 |  |  |  |
| NOI        | \$131,350   |  |  |  |
| CAP Rate   | 6.05%       |  |  |  |
| Taxes      | NNN         |  |  |  |
| Insurance  | NNN         |  |  |  |
| CAM        | NNN         |  |  |  |

#### PROPERTY OVERVIEW

We are pleased to offer to qualified investors an opportunity to purchase an investment grade single tenant Absolute NNN investment fully leased to Dollar General on a corporate guaranteed lease. With approximately 10+ years remaining this opportunity provides long term stable cash flow with zero landlord responsibilities. Offered at below replacement cost (\$174 PSF) this is a rare opportunity to purchase an investment grade credit tenant in a tax free state, with a long term lease in place, and zero landlord responsibilities.