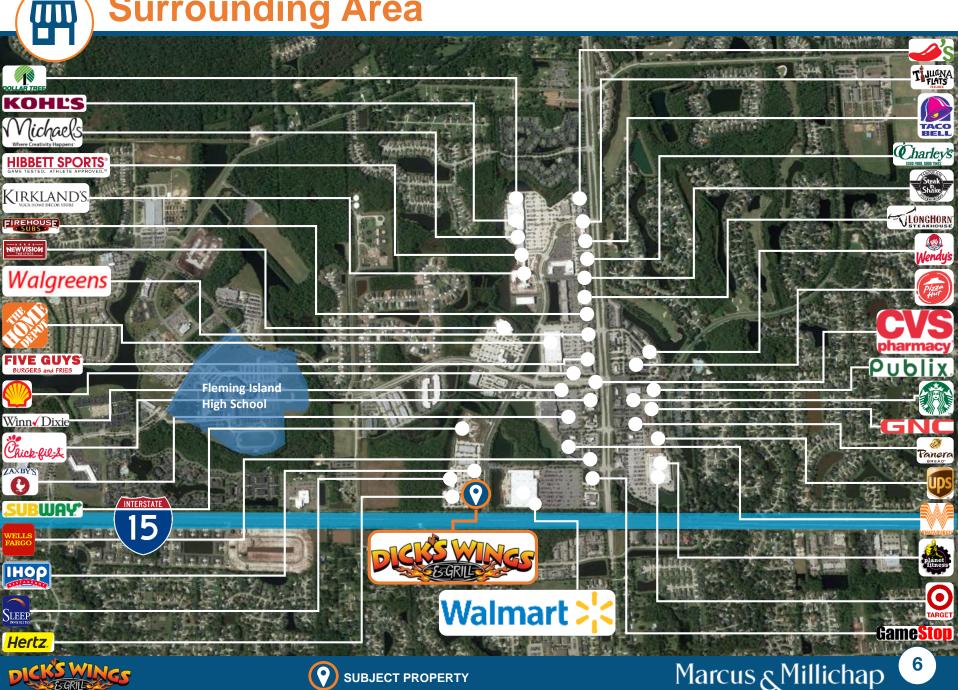

#### **SURROUNDING RETAIL & POINTS OF INTEREST**

The subject property is strategically positioned in an extremely dense retail corridor benefiting from its close proximity to major national and local tenants. Major tenants include: Walmart, Target, CVS Pharmacy, Walgreens, Wendy's, Taco Bell, Chili's, Chick-fil-A, and Kohl's, as well as many others.

Located within a two-mile radius of this Dick's Wings and Grill are two academic institutions. Fleming High School and Robert M. Patterson Elementary have a combined enrollment of 3,117 students. Located nine miles from the subject property is a general medical and surgical facility. St. Vincent's Medical Center Clay County has a 106-bed count and an additional 30-bed count in the emergency department.