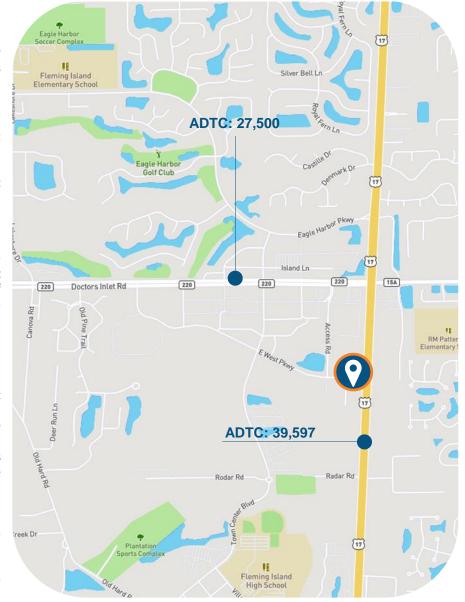

#### **TRAFFIC COUNTS & DEMOGRAPHICS**

There are approximately 30,672 individuals residing within a three-mile radius of the property and more than 71,722 individuals residing within a five-mile radius. The subject property is adjacent to Interstate 15 which experiences an average daily traffic count of 39,597 vehicles. Additionally, the subject property is positioned within proximity to Country Road 220 which brings an additional 27,500 vehicles to the area per day.