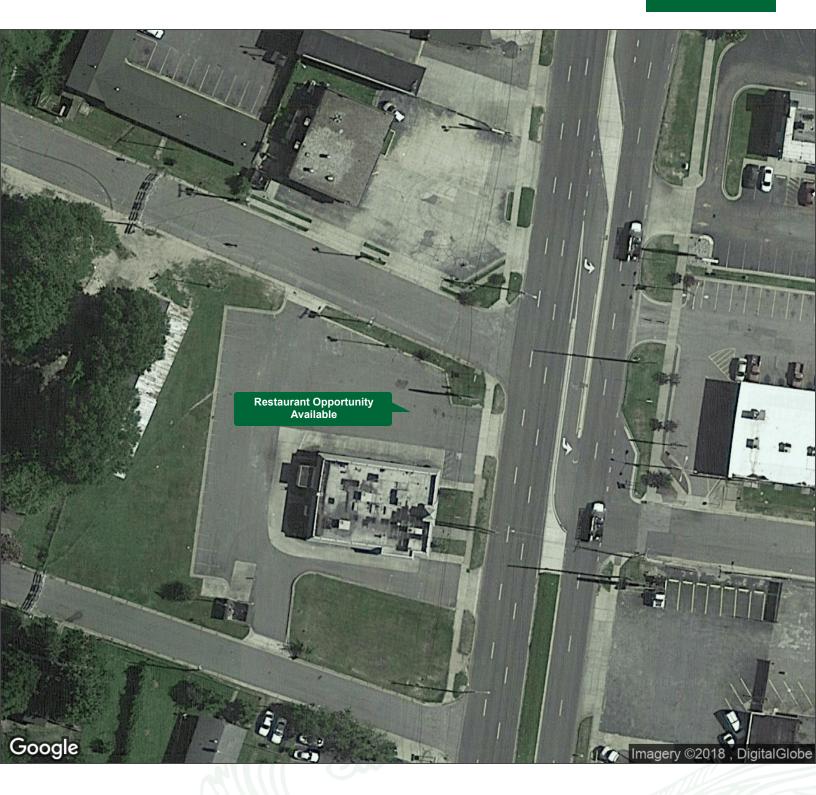

## Restaurant Opportunity Available

305 N EASTERN BLVD , FAYETTEVILLE, NC 28301

AERIAL MAP

for more information

### **LOCATION OVERVIEW**

The building is located on the southbound side of Eastern Blvd (Business 95) just minutes away from downtown Fayetteville and surrounded by many other national restaurant chains. The property has full access along Eastern Blvd and is also accessible by two side streets. Daily traffic counts in front of the property are 16,000.