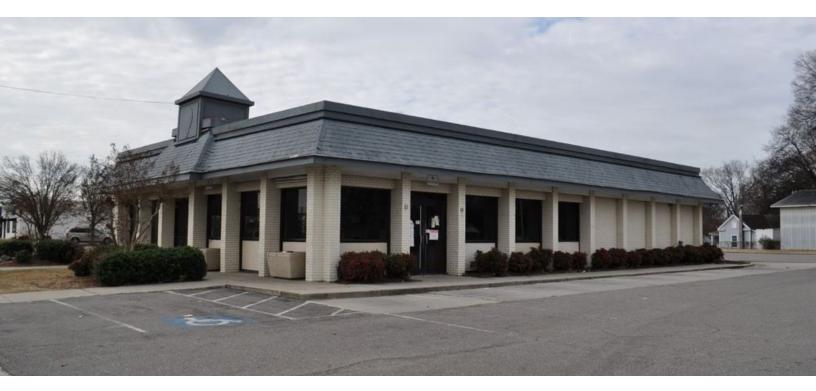

## Restaurant Opportunity Available

305 N EASTERN BLVD , FAYETTEVILLE, NC 28301

EXECUTIVE SUMMARY

#### **PROPERTY OVERVIEW**

This former KFC building is available for sale at \$400,000 and for lease for \$4,000 per month (NNN). The building is approximately 3,697 square feet on 1.23 acres. The building features a drive thru, large parking lot, and a pylon sign. No equipment is included.

### **LOCATION OVERVIEW**

The building is located on the southbound side of Eastern Blvd (Business 95) just minutes away from downtown Fayetteville and surrounded by many other national restaurant chains. The property has full access along Eastern Blvd and is also accessible by two side streets. Daily traffic counts in front of the property are 16,000.