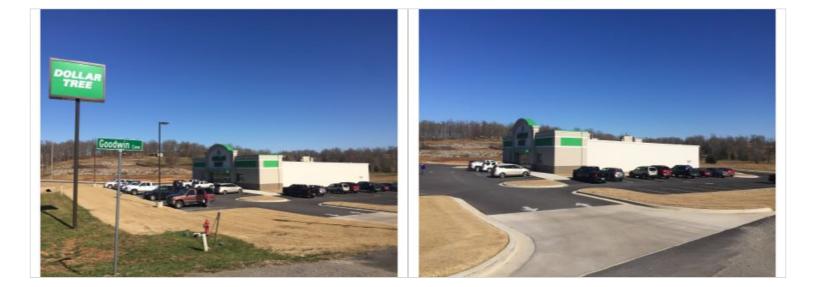

## **Property Description**

Brand new Dollar Tree in Ash Flat, AR across from the Walmart Super Center. It offers a brand new 10 yr triple net lease with over 50 parking spaces and great frontage. For more information contact the exclusive listing agent.