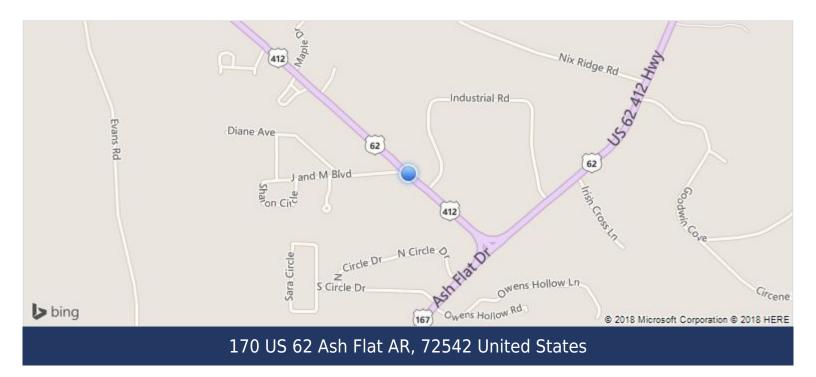

## \$995,000 Commercial-Other 8,750 SF

170 US 62 Ash Flat, AR 72542

| Property Type: | Commercial-Other |
|----------------|------------------|
| Listing ID:    | ZHF84D           |
| MLS ID:        | 10073957         |
| Style:         | Other Style      |
| Building Size: | 8,750 SF         |
| Lot Size:      | 1 AC             |