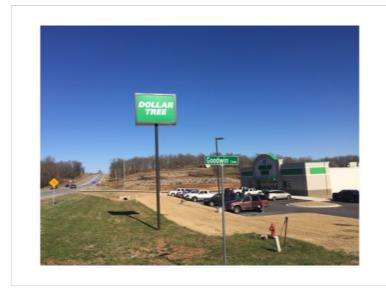

## **Property Description**

Brand new Dollar Tree in Ash Flat, AR across from the Walmart Super Center. It offers a brand new 10 yr triple net lease with over 50 parking spaces and great frontage. For more information contact the exclusive listing agent.