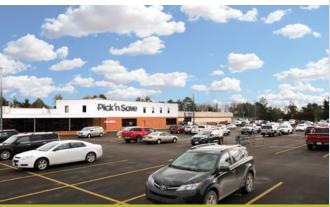

# Pick 'n Save | Tractor Supply Eagle River, WI

**Price: \$8,300,000**Cap Rate: **7.43**%

Stan Johnson Company, on behalf of ownership, is pleased to exclusively offer for sale the opportunity to acquire the 100% fee simple interest in the commercial property located at 709-711 US Highway 45 in Eagle River, Wisconsin (the "Property"). The Property consists of a 91,100 SF building on a 12.34 acre parcel of land. The Property is leased to Pick 'n Save and Tractor Supply Co., both of which are operating under NNN leases with more than nine (9) years of lease term remaining that also feature 5.00% increases every five (5) years. The Pick 'n Save lease is guaranteed by The Kroger Co. (S&P: BBB/ Stable) while the Tractor Supply lease is also corporately guaranteed (NASDAQ: TSCO). This Pick 'n Save location was one of the first stores to receive the Kroger guaranty following the company's acquisition of Roundy's Supermarkets, Inc., showing their belief in and commitment to this location.