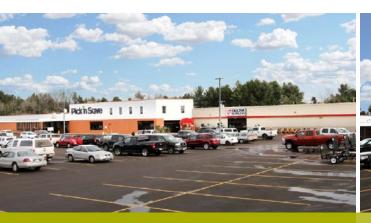

# Pick 'n Save | Tractor Supply Eagle River, WI

**Price: \$8,300,000**Cap Rate: **7.43**%

Stan Johnson Company, on behalf of ownership, is pleased to exclusively offer for sale the opportunity to acquire the 100% fee simple interest in the commercial property located at 709-711 US Highway 45 in Eagle River, Wisconsin (the "Property"). The Property consists of a 91,100 SF building on a 12.34 acre parcel of land. The Property is leased to Pick 'n Save and Tractor Supply Co., both of which are operating under NNN leases with more than nine (9) years of lease term remaining that also feature 5.00% increases every five (5) years. The Pick 'n Save lease is guaranteed by The Kroger Co. (S&P: BBB/ Stable) while the Tractor Supply lease is also corporately guaranteed (NASDAQ: TSCO). This Pick 'n Save location was one of the first stores to receive the Kroger guaranty following the company's acquisition of Roundy's Supermarkets, Inc., showing their belief in and commitment to this location.