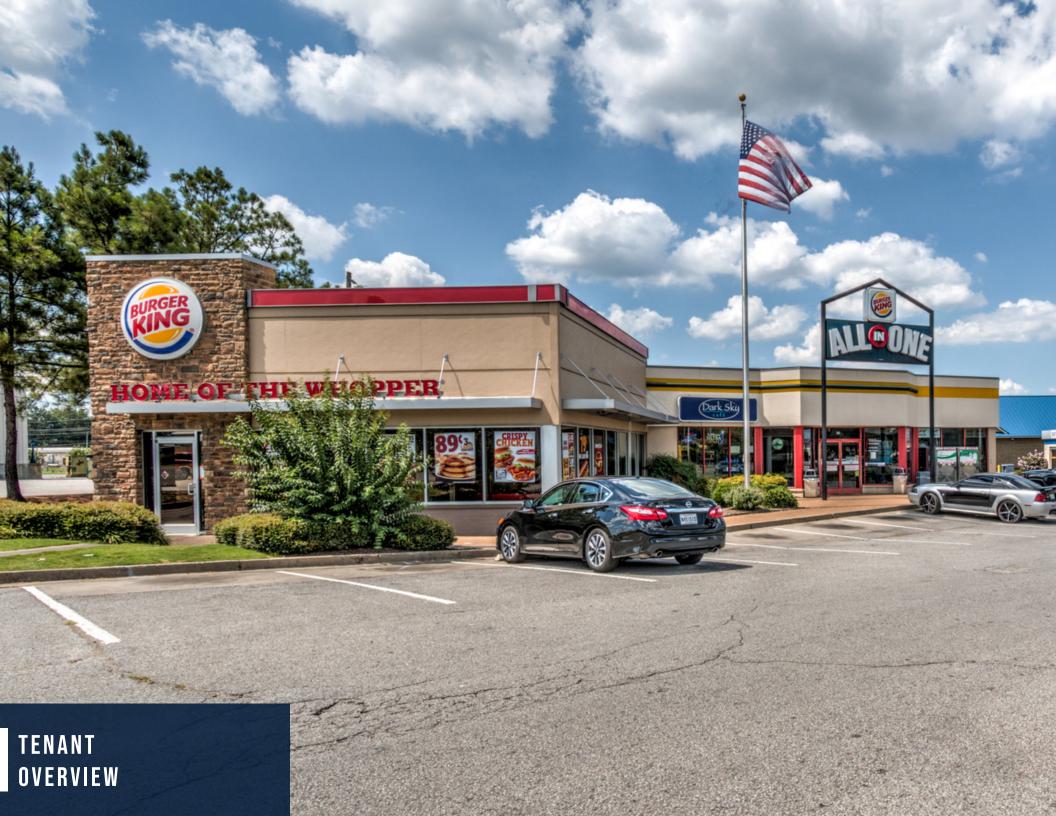

## Tenant Summary

| Tenant Trade Name       | Burger King & All in One                                           |
|-------------------------|--------------------------------------------------------------------|
| Type of Ownership       | Fee Simple                                                         |
| Operator                | Carrols Corporation                                                |
| Lease Guarantor         | Please Contact Agent for Details                                   |
| Lease Type              | NNN                                                                |
| Roof and Structure      | Tenant Responsible                                                 |
| Original Lease Term     | 20 Years                                                           |
| Lease Commencement Date | 1/6/2016                                                           |
| Lease Expiration Date   | 1/5/2036                                                           |
| Term Remaining on Lease | ± 16.5 Years                                                       |
| Increases               | 10% Increases every 5 years in base term, CPI increases in options |
| Options                 | Two, 5-Year Options                                                |

#### **Property Name** Burger King & AIO 810 Highway 51 Bypass W Property Address Dyersburg, TN 38025 Assessor's Parcel Number 023074 05402 **Site Description** Number of Stories One Year Built / Renovated 1998 / 2012 Gross Leasable Area (GLA) ± 5,633 SF Lot Size ± 1.1 Acres (47,916 SF) Type of Ownership NNN Parking ± 50 Surface Spaces Parking Ratio 8.87:1,000 SF Landscaping Professional