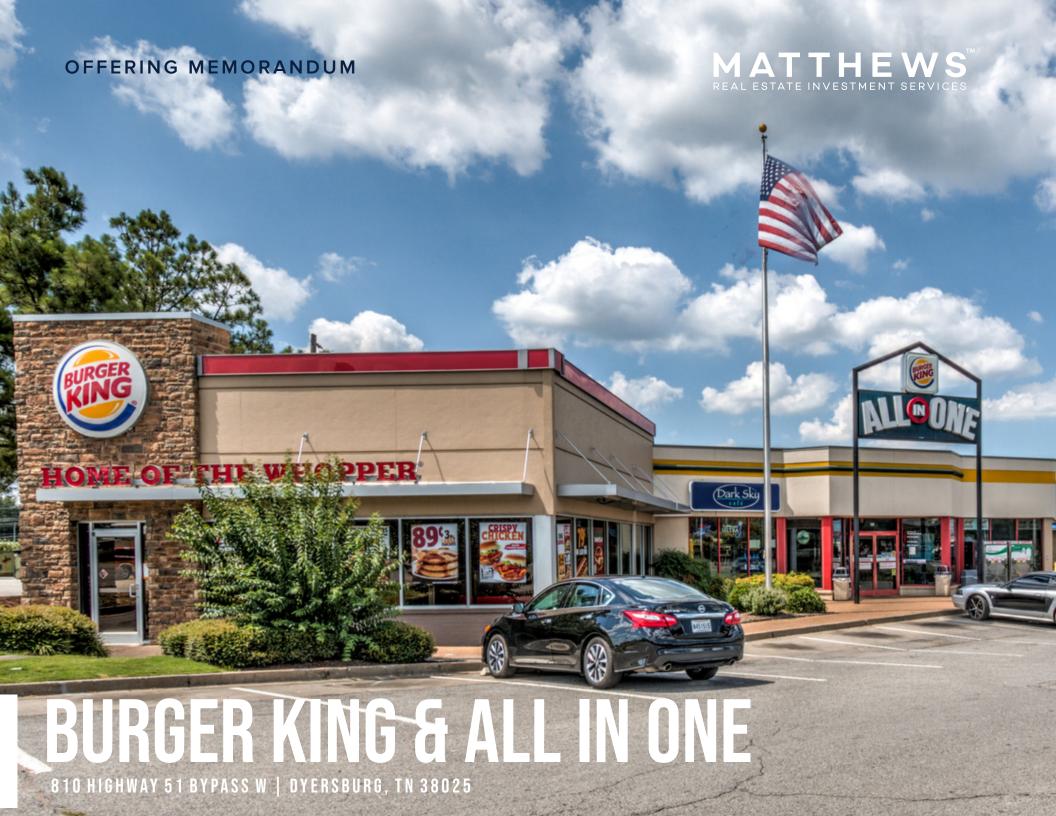

### BURGER KING & AIO

810 Highway 51 Bypass W Dyersburg, TN 38025

| List Price             | \$3,163,000             |
|------------------------|-------------------------|
| CAP Rate - Current     | 5.95%                   |
| Gross Leasable Area    | ± 5,633 SF              |
| Lot Size               | ± 1.1 Acres (47,916 SF) |
| Year Built / Renovated | 1998 / 2012             |

## Tenant Summary

| Tenant Trade Name       | Burger King & All in One                                           |
|-------------------------|--------------------------------------------------------------------|
| Type of Ownership       | Fee Simple                                                         |
| Operator                | Carrols Corporation                                                |
| Lease Guarantor         | Please Contact Agent for Details                                   |
| Lease Type              | NNN                                                                |
| Roof and Structure      | Tenant Responsible                                                 |
| Original Lease Term     | 20 Years                                                           |
| Lease Commencement Date | 1/6/2016                                                           |
| Lease Expiration Date   | 1/5/2036                                                           |
| Term Remaining on Lease | ± 16.5 Years                                                       |
| Increases               | 10% Increases every 5 years in base term, CPI increases in options |
| Options                 | Two, 5-Year Options                                                |