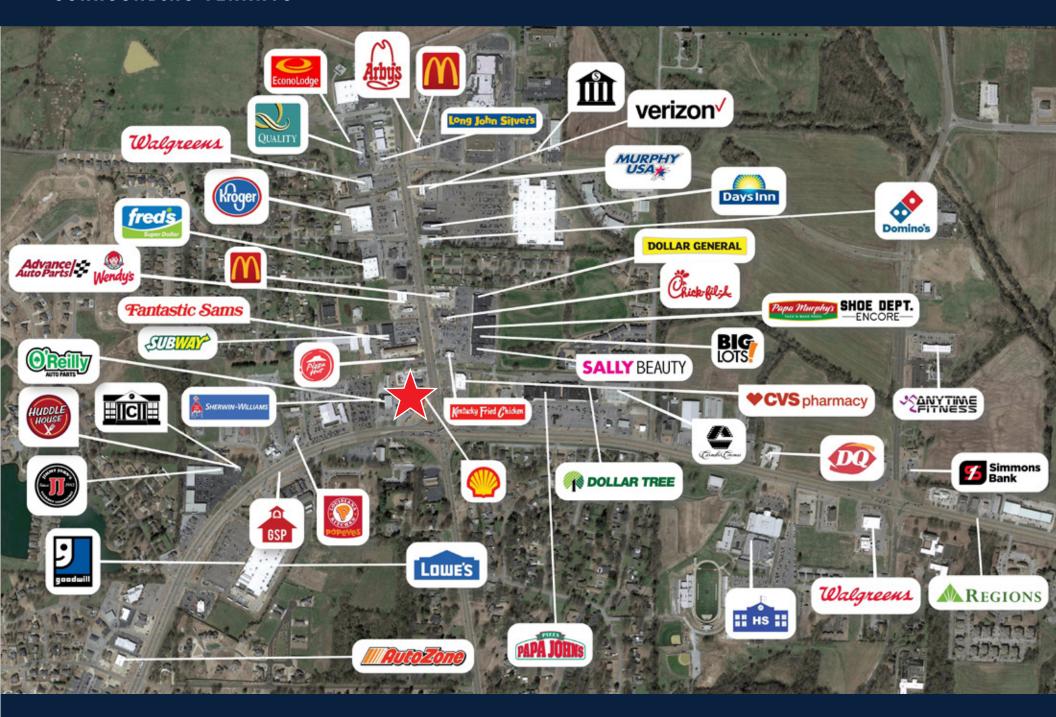

#### **EXCELLENT LOCATION IN STRONG RETAIL AREA**

- Tax Free State Tennessee is one of 8 states out of 50 that has no state income taxes great investment for those also living in tax free states or those who do not want to file taxes in other states
- Strong Retail Corridor Other national tenants in the immediate area include Shell, Dollar General, Popeyes Louisiana Kitchen, Pizza Hut, CVS, Exxon, McDonald's, Wendy's, Chick-fil-A, The UPS Store, Advance Auto Parts and KFC, amongst others
- Healthy Traffic Counts Cross street Lake Rd supports over 17,000 VPD

# SURROUNDING TENANTS

Dyersburg is the county seat of Dyer County, Tennessee, approximately an hour and a half northeast of Memphis, TN along the Forked Deer River. Dyersburg is a town filled with history and points of interest for those who want to take a glimpse into the past. The town is home to a historic court house and 45 other buildings that are listed on the National Register of Historic structures.