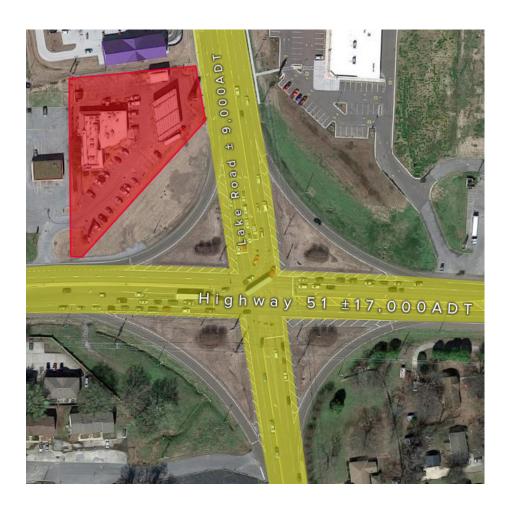

#### **EXCELLENT LOCATION IN STRONG RETAIL AREA**

- Tax Free State Tennessee is one of 8 states out of 50 that has no state income taxes great investment for those also living in tax free states or those who do not want to file taxes in other states
- Strong Retail Corridor Other national tenants in the immediate area include Shell, Dollar General, Popeyes Louisiana Kitchen, Pizza Hut, CVS, Exxon, McDonald's, Wendy's, Chick-fil-A, The UPS Store, Advance Auto Parts and KFC, amongst others
- Healthy Traffic Counts Cross street Lake Rd supports over 17,000 VPD

#### PARCEL MAP

Generally Level