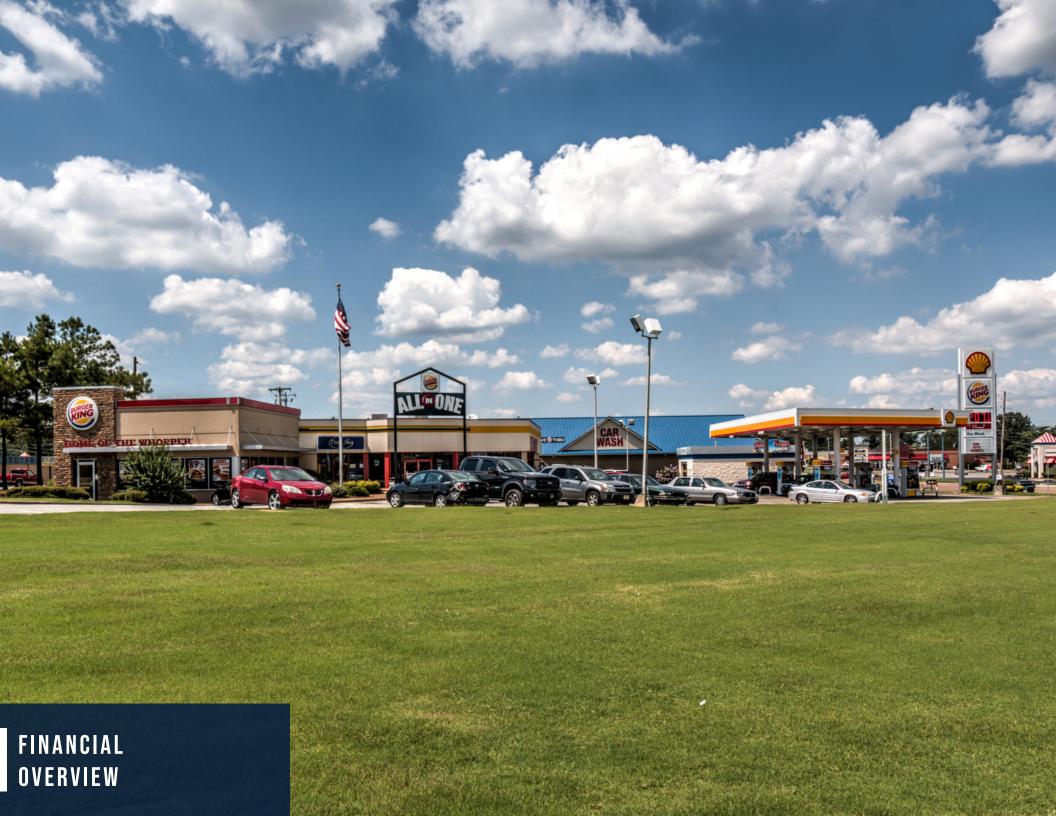

### BURGER KING & AIO

810 Highway 51 Bypass W Dyersburg, TN 38025

| List Price             | \$3,163,000             |
|------------------------|-------------------------|
| CAP Rate - Current     | 5.95%                   |
| Gross Leasable Area    | ± 5,633 SF              |
| Lot Size               | ± 1.1 Acres (47,916 SF) |
| Year Built / Renovated | 1998 / 2012             |

#### **Property Name** Burger King & AIO 810 Highway 51 Bypass W Property Address Dyersburg, TN 38025 Assessor's Parcel Number 023074 05402 **Site Description** Number of Stories One Year Built / Renovated 1998 / 2012 Gross Leasable Area (GLA) ± 5,633 SF Lot Size ± 1.1 Acres (47,916 SF) Type of Ownership NNN Parking ± 50 Surface Spaces Parking Ratio 8.87:1,000 SF Landscaping Professional