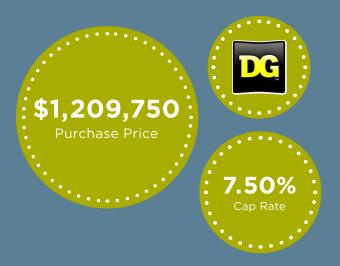

## **Tenant Overview**

The subject property is leased to **DG Retail, LLC**, an operating subsidiary of **Dollar General Corporation** (NYSE: DG; S&P: BBB/Stable). Dollar General is one of the largest retail chains in the country, operating 15,000 stores in 44 states, offering both name-brand and generic merchandise. FY2017 saw same-store sales grow 2.7%, the 28th consecutive year of positive growth. As a result, cash flow from operations for the chain increased by 12.3% to \$1.8 billion. During the year, more than 1,300 new stores opened and an additional 764 stores were relocated or renovated. Dollar General is a component of the S&P 500 and was ranked 128th in the 2017 Fortune 500 list.