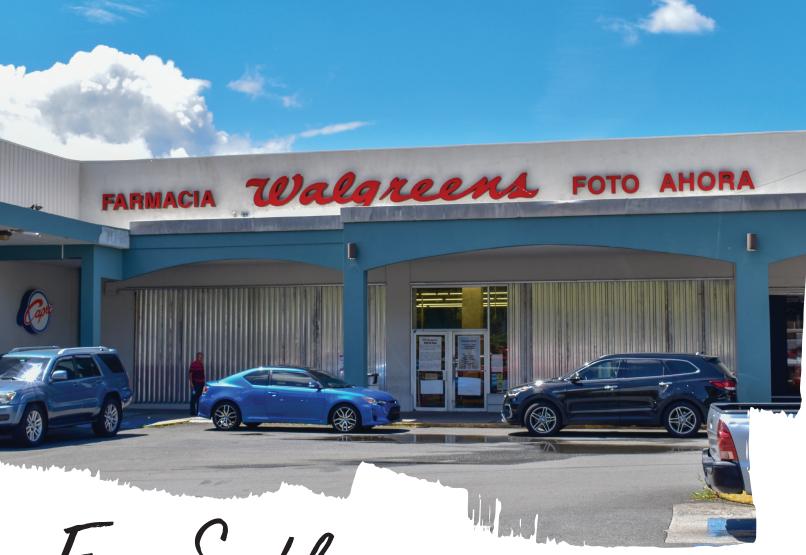

For Sublease

# **Key Facts**

| Address         | Carr. 1 1000 Ave. J.T. Piñero, Cayey |
|-----------------|--------------------------------------|
| Available Space | 10,987 SF                            |
| Available       | Immediately                          |
| Rent and Terms  | Negotiable                           |
| Construction    | Concrete and block                   |