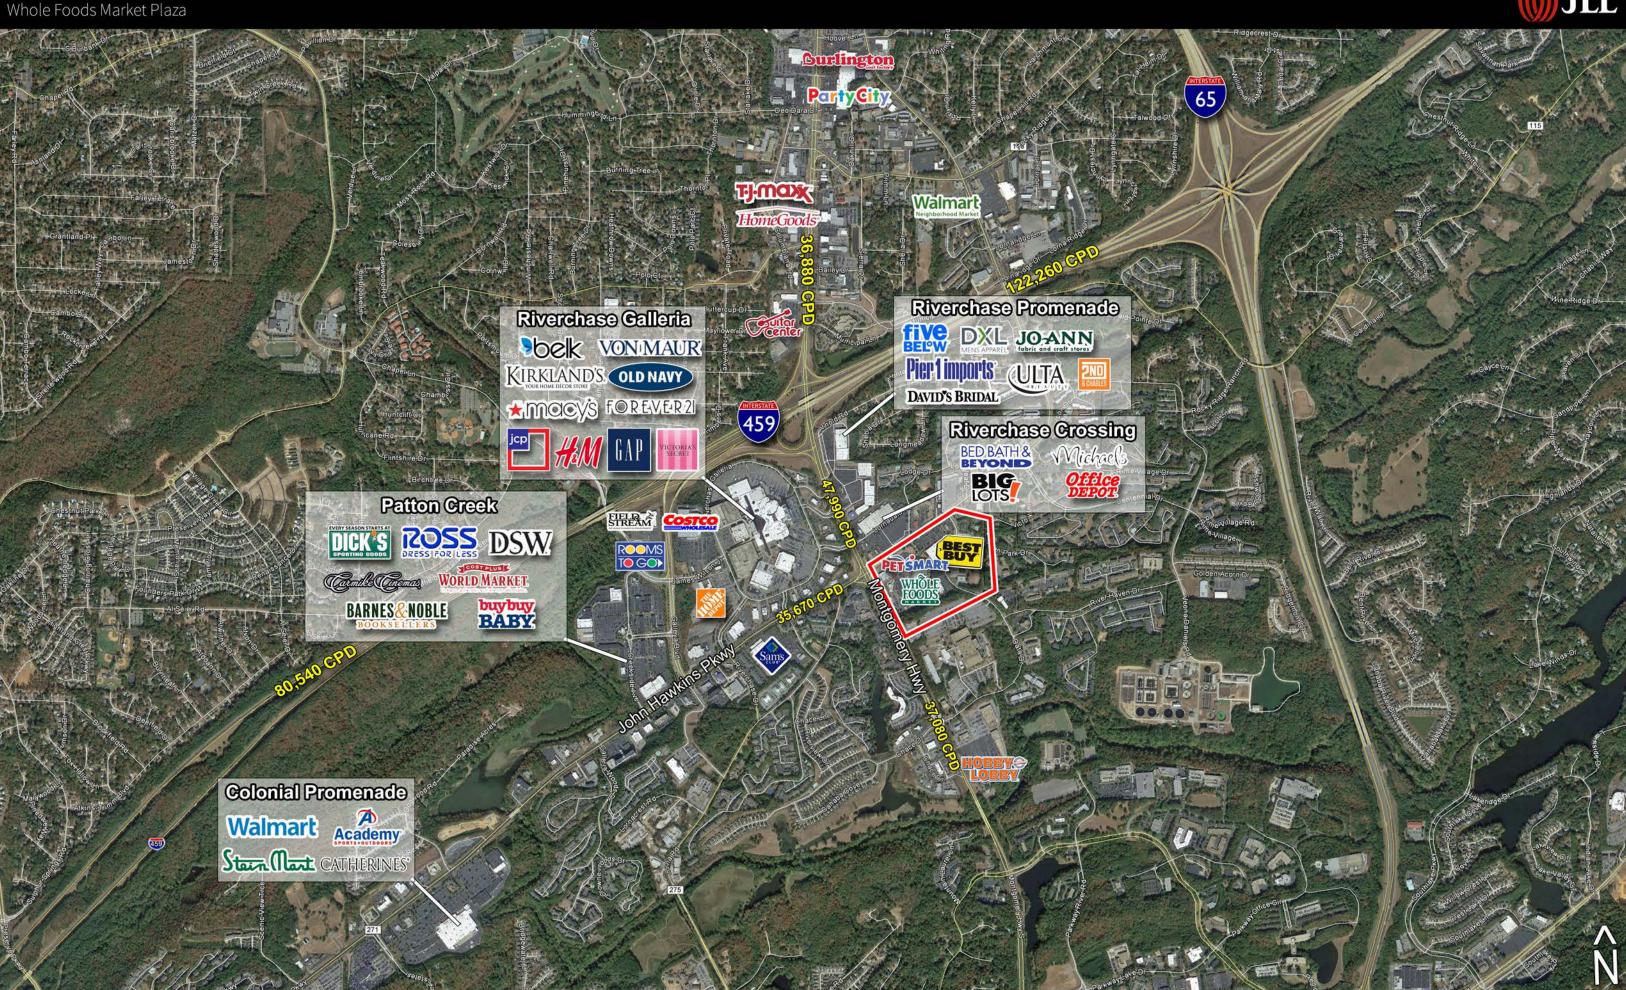

### **Area retailers**

Riverchase Galleria, Bed Bath & Beyond, Michael's, Office Depot, Belk, Macy's, H&M, JC Penney, Pier 1 Imports, ULTA

## Whole Foods Market Plaza 3780 Riverchase Village Hoover, AL