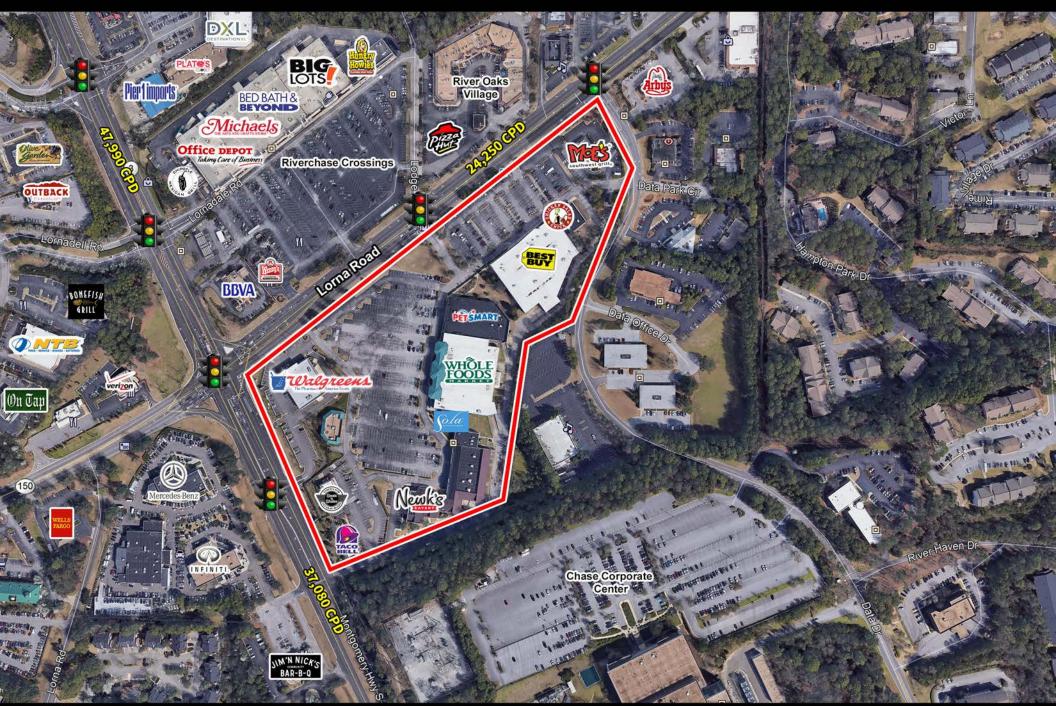

## Retail space available

- ±3,200 7,400 SF including former restaurant space on endcap
- Superb visibility to combined traffic counts of 72,000 CPD (Lorna Rd. & Hwy 31)
- Co-tenants include: Whole Foods, Best Buy, PetSmart, Walgreens, Chicken Salad Chick, Newk's and Panda Express

### **Area retailers**

Riverchase Galleria, Bed Bath & Beyond, Michael's, Office Depot, Belk, Macy's, H&M, JC Penney, Pier 1 Imports, ULTA

## Whole Foods Market Plaza 3780 Riverchase Village Hoover, AL