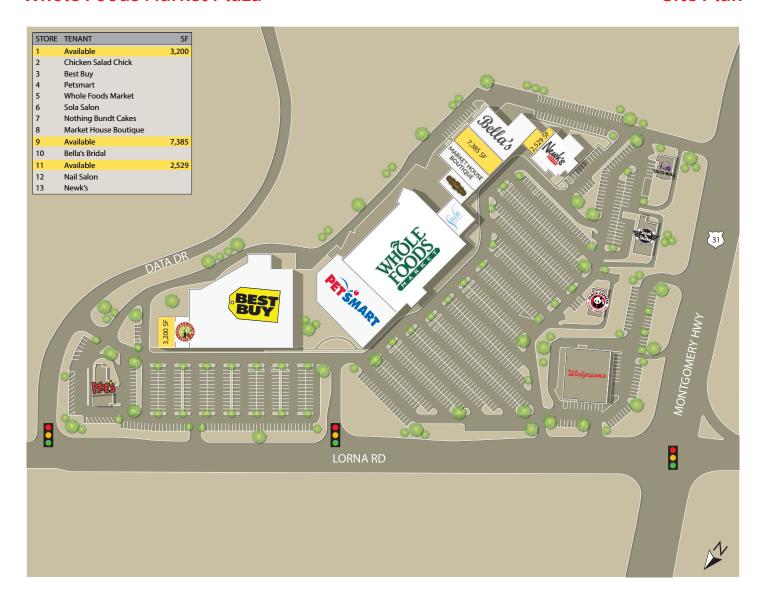

## Retail space available

- ±3,200 7,400 SF including former restaurant space on endcap
- Superb visibility to combined traffic counts of 72,000 CPD (Lorna Rd. & Hwy 31)
- Co-tenants include: Whole Foods, Best Buy, PetSmart, Walgreens, Chicken Salad Chick, Newk's and Panda Express

## Whole Foods Market Plaza 3780 Riverchase Village Hoover, AL