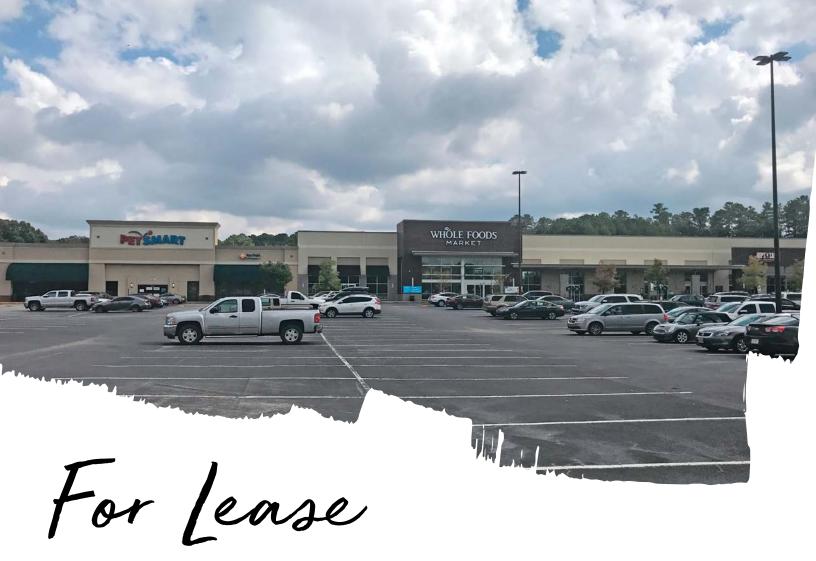

## Retail space available

- ±3,200 7,400 SF including former restaurant space on endcap
- Superb visibility to combined traffic counts of 72,000 CPD (Lorna Rd. & Hwy 31)
- Co-tenants include: Whole Foods, Best Buy, PetSmart, Walgreens, Chicken Salad Chick, Newk's and Panda Express

## Whole Foods Market Plaza 3780 Riverchase Village Hoover, AL