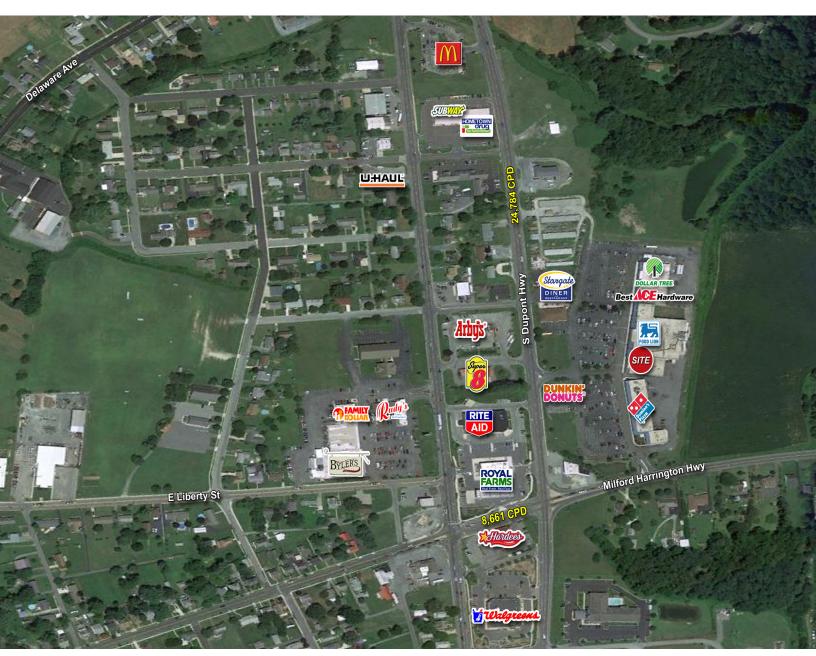

# For Sublease

## Prime Harrington Midway sublease retail opportunity available

- 10,000 +/- s.f.
- Excellent retail presence at intersection of Sussex Highway
  (U.S. 13) & Clark Street with a signalized intersection
- Significant visibility with an end-cap position
- Grocery-anchored center
- Large parking field
- Term through June 30, 2020 with an additional four, fiveyear renewal options

## 2000 Midway Drive Harrington, DE

#### **Greg Ferrante**

T: +1 202 719 5000 M: +1 443 465 0747 greg.ferrante@am.jll.com



#### Harrington, DE surrounding area



#### **Demographics from subject site**

|                   | •        |          |          |
|-------------------|----------|----------|----------|
|                   | 3 mi     | 5 mi     | 10 mi    |
| Population        | 7,361    | 13,441   | 62,770   |
| Average HH Income | \$45,168 | \$51,283 | \$53,002 |
| Households        | 2,870    | 5,163    | 23,430   |
| Employees         | 2,659    | 3,517    | 20,851   |
| Businesses        | 277      | 402      | 1,907    |



### The sublease space











# 2000 Midway Drive

Prime Harrington Midway sublease retail opportunity available

For more information, please contact:

**Greg Ferrante** 

**T:** +1 202 719 5000 **M:** +1 443 465 0747

greg.ferrante@am.jll.com