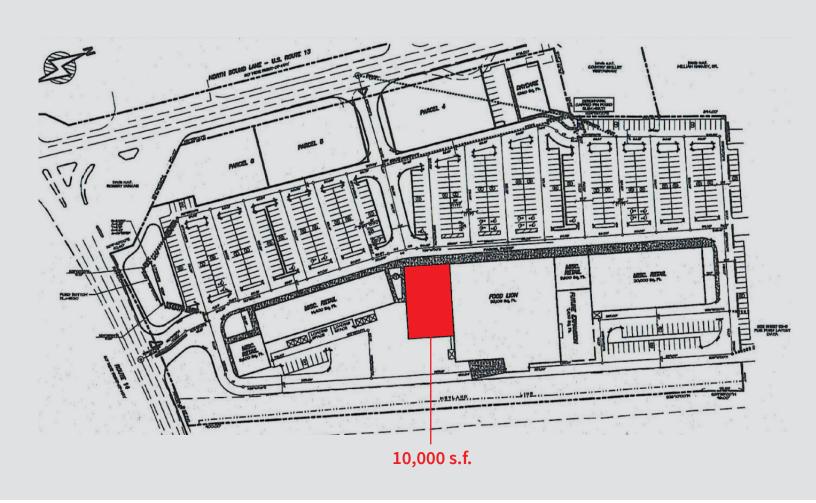

### The sublease space

## Prime Harrington Midway sublease retail opportunity available

- 10,000 +/- s.f.
- Excellent retail presence at intersection of Sussex Highway
  (U.S. 13) & Clark Street with a signalized intersection
- Significant visibility with an end-cap position
- Grocery-anchored center
- Large parking field
- Term through June 30, 2020 with an additional four, fiveyear renewal options