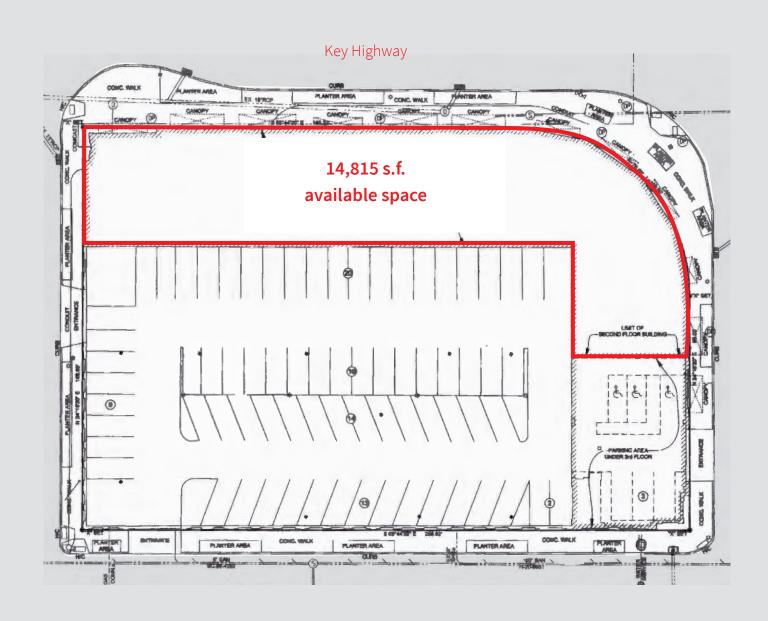

### An excellent retail opportunity

- 14,815 s.f.
- Highly visible site fronting Key Highway
- Proximate to a great deal of residential density
- Nearby Port Covington redevelopment