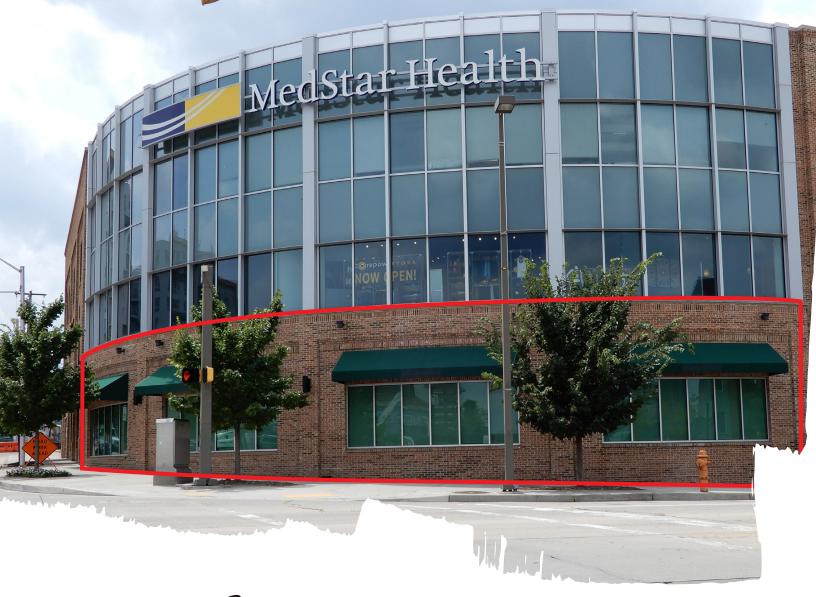

# For Sublease

### An excellent retail opportunity

- 14,815 s.f.
- Highly visible site fronting Key Highway
- Proximate to a great deal of residential density
- Nearby Port Covington redevelopment

## 1420 Key Highway Baltimore, MD