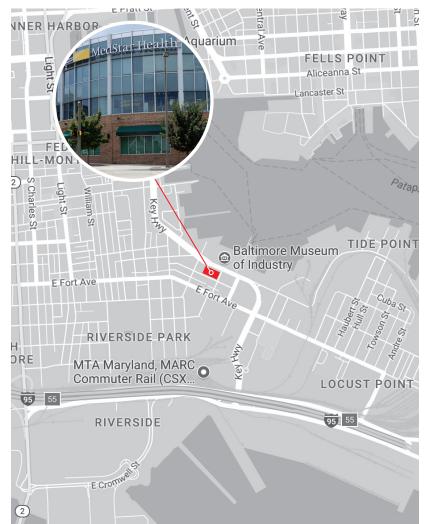

# For Sublease

### An excellent retail opportunity

- 14,815 s.f.
- Highly visible site fronting Key Highway
- Proximate to a great deal of residential density
- Nearby Port Covington redevelopment

## 1420 Key Highway Baltimore, MD

#### **Greg Ferrante**

office: 443 451 2600 mobile: 410 821 1817 greg.ferrante@am.jll.com



# Baltimore MD by the numbers









| Demographics        | 1 mi      | 3 mi     | 5 mi     |
|---------------------|-----------|----------|----------|
| 2017 Population     | 23,616    | 216,323  | 478,367  |
| 2022 Projection     | 24,301    | 217,991  | 479,220  |
| Number of Employees | 31,674    | 207,564  | 319,065  |
| Income              |           |          |          |
| Average HH Income   | \$114,550 | \$63,170 | \$58,811 |
| Median HH Income    | \$79,891  | \$39,680 | \$39,663 |
| Per Capita Income   | \$59,818  | \$27,188 | \$24,367 |
| Households          |           |          |          |
| Total Households    | 12,314    | 90,436   | 192,279  |
| Median Age          | 34.3      | 33.6     | 34.8     |
| Esri Source: 2017   |           |          |          |





# 1420 Key Highway

An excellent