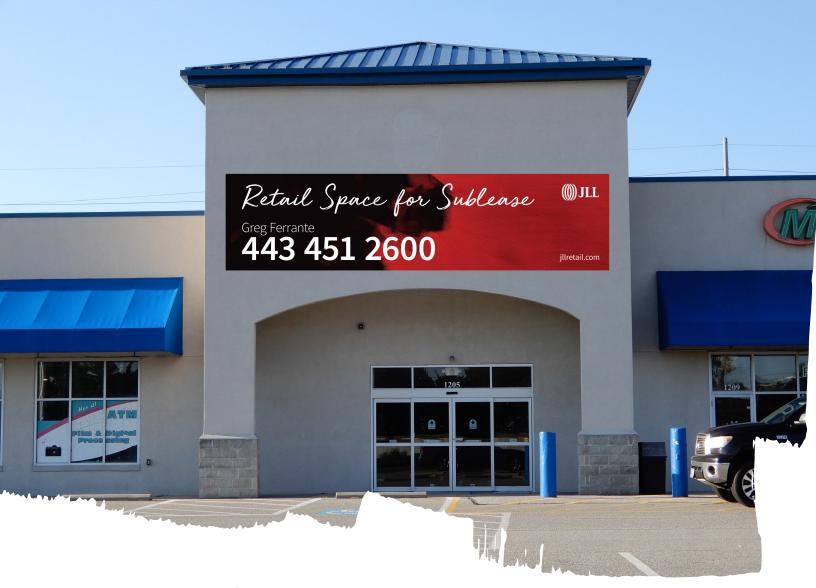

# For Sublease

#### An excellent retail opportunity

- 12,700 s.f.
- Fronts heavily-trafficked U.S. 50 with 65,580 VPD
- Highly visible location
- Easy access on and off U.S. 50

### 1205 Shopping Center Rd. Stevensville, MD