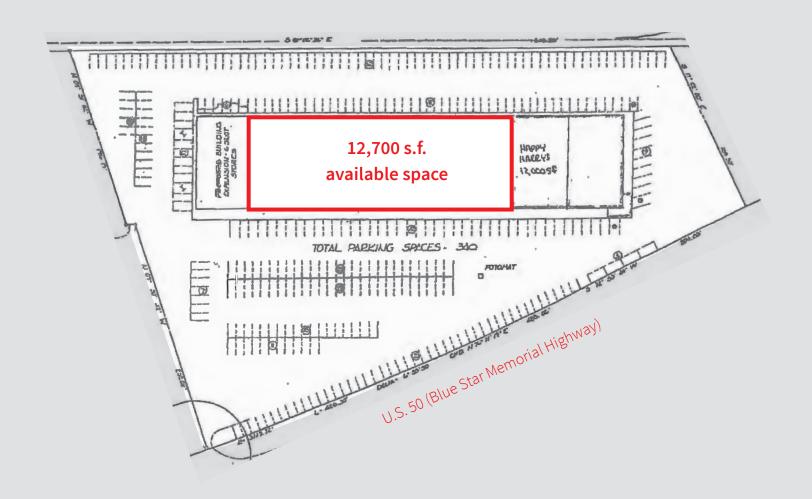

#### An excellent retail opportunity

- 12,700 s.f.
- Fronts heavily-trafficked U.S. 50 with 65,580 VPD
- Highly visible location
- Easy access on and off U.S. 50